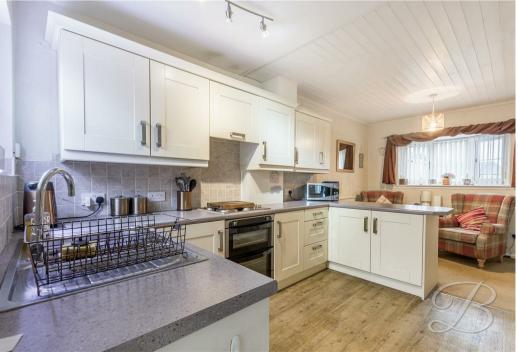

Upon entry you will be presented with the entrance hall which leads us to the impressive-sized living room which is a very sociable setting with space for a sofa and other furnishings, including a large window allowing plenty of light to fill the room. Complemented further with double doors leading into the conservatory. This room offers a great space to enjoy all year round. Through to the kitchen, you will find matching cabinetry and units, an inset sink along with essential integrated appliances to cook up a tasty meal. The ground floor is complete with a WC and store room for added convenience.

Ample furniture space with surrounding windows and an external door to the rear.

Kitchen/Dining Room 8'11" x 17'10" Complete with a range of matching cabinets, inset sink and drainer, integrated appliances and dual aspect windows to the front and rear. You will also find access to a handy store room and WC.