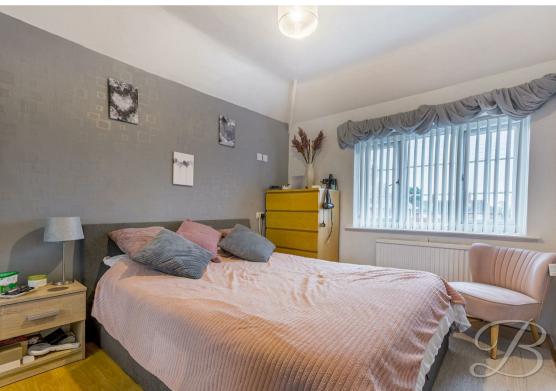

Heading to the first floor, you'll discover three wonderful bedrooms, one of which benefit from built in wardrobes. Just off the landing is the family bathroom, including a three-piece suite with a shower over the bath.

#### Bedroom One 9'0" x 12'0"

With laminate flooring, central heating radiator, built in wardrobe and a window to the front elevation.

### Bedroom Two 9'5" x 10'10"

With laminate flooring, central heating radiator, built in wardrobe and a window to the front elevation.