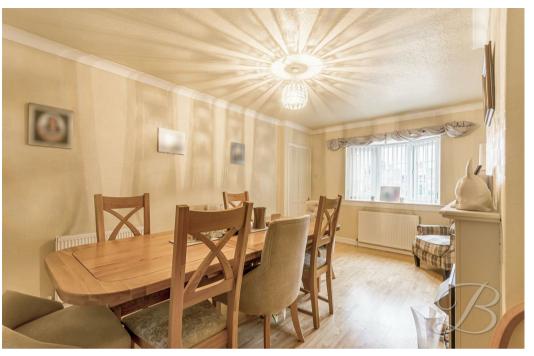

Upon entry you will be presented with the entrance hall which leads us to the impressive-sized living room which is a very sociable setting with space for a sofa and other furnishings, including a large window allowing plenty of light to fill the room. Complemented further with double doors leading into the conservatory. This room offers a great space to enjoy all year round. Through to the kitchen, you will find matching cabinetry and units, an inset sink along with essential integrated appliances to cook up a tasty meal. The ground floor is complete with a WC and store room for added convenience.

### Hall

With a window to the side elevation and access to;

Living Room 10'10" x 17'10"

Spacious room with a feature fireplace, window to the front and double doors leading into the conservatory.

Conservatory 12'11" x 16'1"