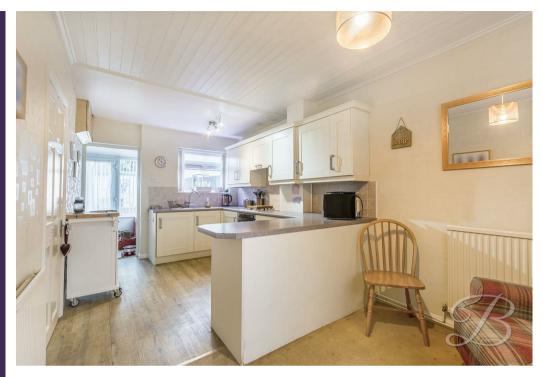

Upon entry you will be presented with the entrance hall which leads us to the impressive-sized living room which is a very sociable setting with space for a sofa and other furnishings, including a large window allowing plenty of light to fill the room. Complemented further with double doors leading into the conservatory. This room offers a great space to enjoy all year round. Through to the kitchen, you will find matching cabinetry and units, an inset sink along with essential integrated appliances to cook up a tasty meal. The ground floor is complete with a WC and store room for added convenience.

Ample furniture space with surrounding windows and an external door to the rear.

Kitchen/Dining Room 8'11" x 17'10" Complete with a range of matching cabinets, inset sink and drainer, integrated appliances and dual aspect windows to the front and rear. You will also find access to a handy store room and WC.