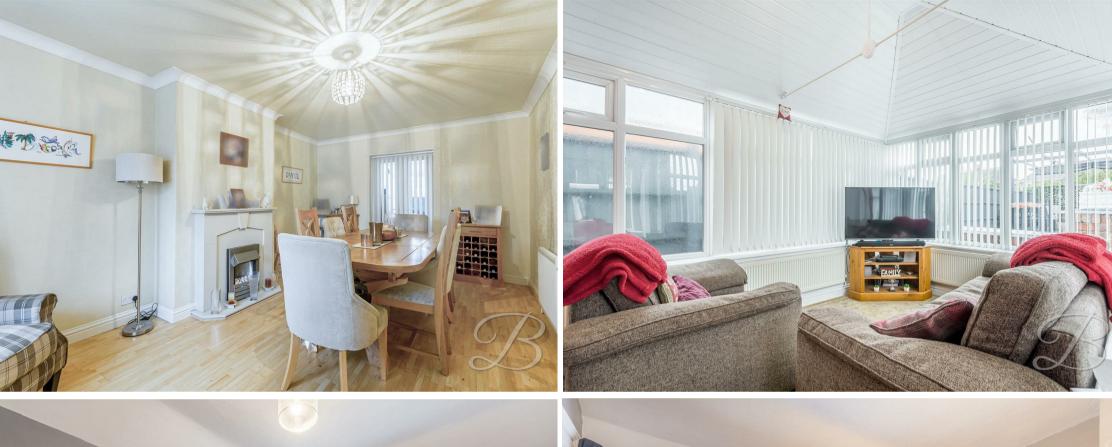

Upon entry you will be presented with the entrance hall which leads us to the impressive-sized living room which is a very sociable setting with space for a sofa and other furnishings, including a large window allowing plenty of light to fill the room. Complemented further with double doors leading into the conservatory. This room offers a great space to enjoy all year round. Through to the kitchen, you will find matching cabinetry and units, an inset sink along with essential integrated appliances to cook up a tasty meal. The ground floor is complete with a WC and store room for added convenience.

### Hall

With a window to the side elevation and access to;

Living Room 10'10" x 17'10"

Spacious room with a feature fireplace, window to the front and double doors leading into the conservatory.

Conservatory 12'11" x 16'1"

Ample furniture space with surrounding windows and an external door to the rear.

Kitchen/Dining Room 8'11" x 17'10" Complete with a range of matching cabinets, inset sink and drainer, integrated appliances and dual aspect windows to the front and rear. You will also find access to a handy store room and WC.