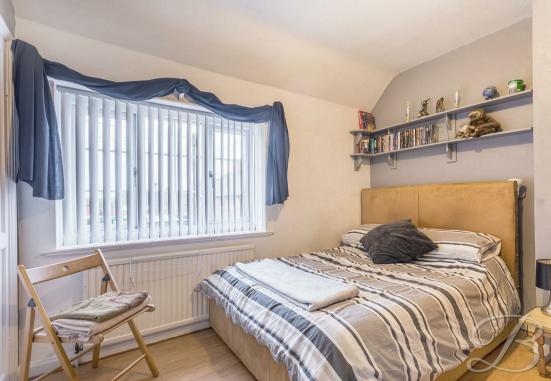

Heading to the first floor, you'll discover three wonderful bedrooms, one of which benefit from built in wardrobes. Just off the landing is the family bathroom, including a three-piece suite with a shower over the bath.

## Bedroom Three 8'2" x 14'0"

With laminate flooring, central heating radiator and windows to the rear elevation.