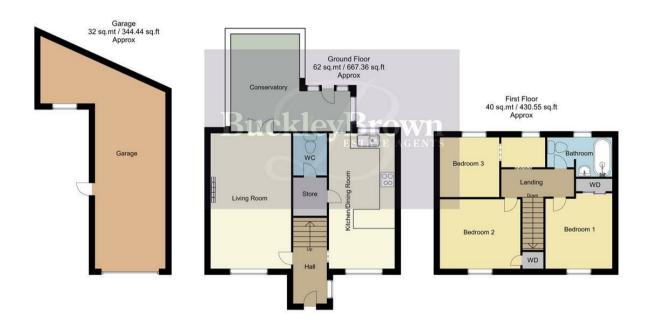

Upon entry you will be presented with the entrance hall which leads us to the impressive-sized living room which is a very sociable setting with space for a sofa and other furnishings, including a large window allowing plenty of light to fill the room. Complemented further with double doors leading into the conservatory. This room offers a great space to enjoy all year round. Through to the kitchen, you will find matching cabinetry and units, an inset sink along with essential integrated appliances to cook up a tasty meal. The ground floor is complete with a WC and store room for added convenience.

Heading to the first floor, you'll discover three wonderful bedrooms, one of which benefit from built in wardrobes. Just off the landing is the family bathroom, including a three-piece suite with a shower over the bath.

Outside, the residence boasts a very spacious and well maintained garden which is mainly laid to lawn along with decked and patio seating area, perfect for BBQ's and family parties in the summer months. To the front of this property hosts a garage and shared private driveway for off road parking. This residence really is the whole package.

### Hall

With a window to the side elevation and access to;

Living Room 10'10" x 17'10"

Spacious room with a feature fireplace, window to the front and double doors leading into the conservatory.

Conservatory 12'11" x 16'1"

Ample furniture space with surrounding windows and an external door to the rear.

Kitchen/Dining Room 8'11" x 17'10" Complete with a range of matching cabinets, inset sink and drainer, integrated appliances and dual aspect windows to the front and rear. You will also find access to a handy store room and WC.

### WC

Fitted with a low flush WC.

# Landing

With access to the loft and further access to;

#### Bedroom One 9'0" x 12'0"

With laminate flooring, central heating radiator, built in wardrobe and a window to the front elevation.

### Bedroom Two 9'5" x 10'10"

With laminate flooring, central heating radiator, built in wardrobe and a window to the front elevation.

## Bedroom Three 8'2" x 14'0"

With laminate flooring, central heating radiator and windows to the rear elevation.

### Bathroom 5'6" x 8'10"

Three piece suite comprising of a hand wash basin, low flush WC and a bath with an overhead shower. With a window to the rear.

## Garage 17'8" x 23'3"

Accessible from the front with an external door to the side and a window to the front.

#### Outside

To the front you will find a shared private driveway and garage allowing for ample off road parking. The rear garden is presented with a well maintained lawn, along with a decked and patio seating area.

Whilst every attempt has been made to ensure the accuracy of the floor plan contained here, no responsibility is taken for incorrect measurements of doors, windows, appliances and room or any error, omission or misstatement. Exterior and interior walls are drawn to scale based on interior measurements. Any figure given is for initial guidance only and should not be relied on as basis of valuation. These plans are for marketing purposes only and should be used as such by any prospective purchase. Specially no guarantee is should not be relied on as a basis of valuation. These plans are for marketing purposes only and should be used as such by any prospective purchase. Specifically no guarantee is given on the total square footage of the property if quoted on this plan.