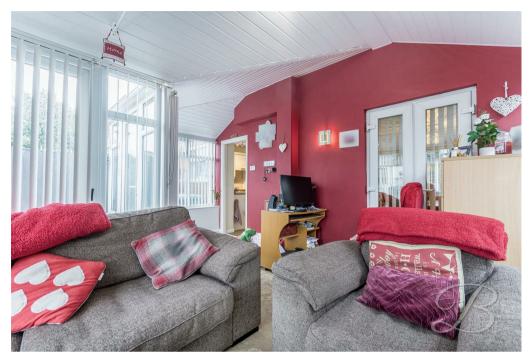

Upon entry you will be presented with the entrance hall which leads us to the impressive-sized living room which is a very sociable setting with space for a sofa and other furnishings, including a large window allowing plenty of light to fill the room. Complemented further with double doors leading into the conservatory. This room offers a great space to enjoy all year round. Through to the kitchen, you will find matching cabinetry and units, an inset sink along with essential integrated appliances to cook up a tasty meal. The ground floor is complete with a WC and store room for added convenience.

### Hall

With a window to the side elevation and access to;

Living Room 10'10" x 17'10"

Spacious room with a feature fireplace, window to the front and double doors leading into the conservatory.

Conservatory 12'11" x 16'1"

Ample furniture space with surrounding windows and an external door to the rear.

Kitchen/Dining Room 8'11" x 17'10" Complete with a range of matching cabinets, inset sink and drainer, integrated appliances and dual aspect windows to the front and rear. You will also find access to a handy store room and WC.