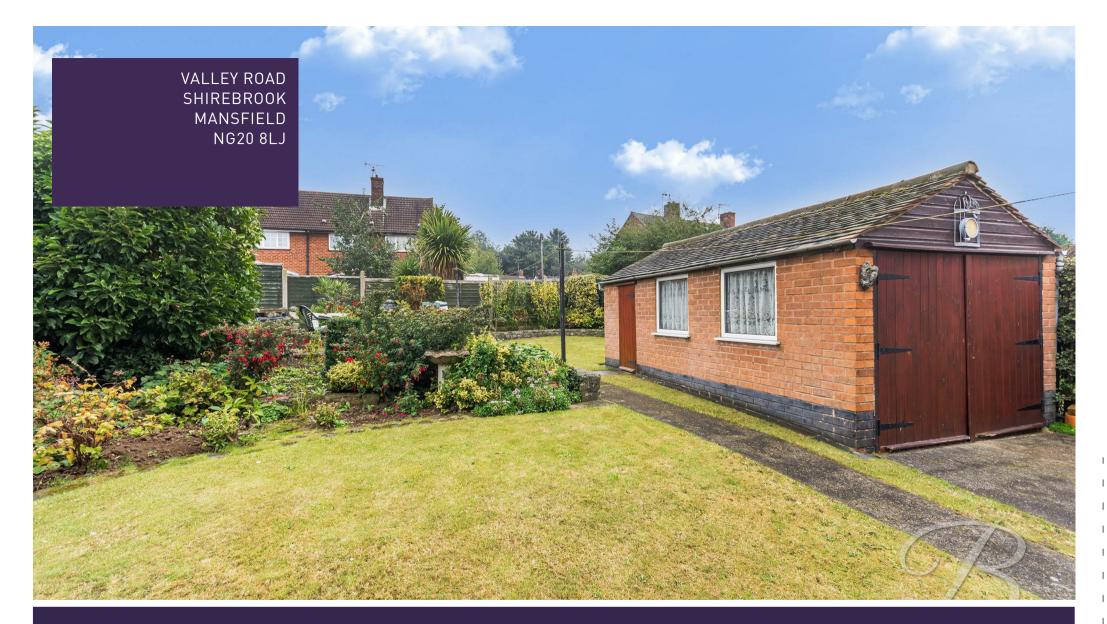

From the landing, you'll have access to three well-sized bedrooms. The family shower room is just off the landing and comes complete with a three-piece suite.

Outside, the private enclosed garden hosts a beautifully maintained lawn, perfect for inviting the family over to enjoy the sunny months together with a BBQ. Not to mention the garage which offers plenty of storage for garden tools and other household items. To the front offers a driveway with parking for two cars. Call now to book a viewing!!

## Outside

To the rear hosts a two well-maintained lawn areas and a garage for ample storage space. There is also a patio seating The front offers a driveway with parking for two cars.

Whilst every attempt has been made to ensure the accuracy of the floor plan contained here, no responsibility is taken for incorrect measurements of doors, windows, appliances and room or any error, omission or misstatement. Exterior and interior walls are drawn to scale based on interior measurements. Any figure given is for initial guidance only and should not be relied on as basis of valuation. These plans are for marketing purposes only and should be used as such by any prospective purchase. Specially no guarantee is given on the total square footage of the property if quoted on this plan.