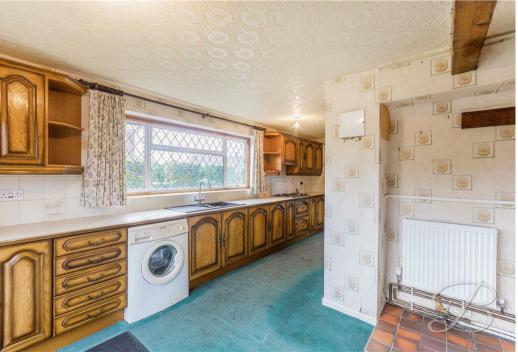

Firstly, you will be presented with the kitchen which provides a range of matching wall and base units with work surfaces above. Including an integrated fridge freezer and microwave, with a washing machine which is being left. The lounge is of an impressive size and hosts plenty of space to add your own furnishings. This house needs a little updating and oozes the potential to become your dream home! Now that you've seen all the ground floor has to offer, let's take a walk upstairs..

Hall With access to:

Kitchen/Dining Room 12'7" x 19'6" Complete with a range of matching cabinets and units with work surfaces over. With an integrated fridge freezer and a washing machine which will be left at the property. There is also carpeted flooring and a window/door to rear elevation.