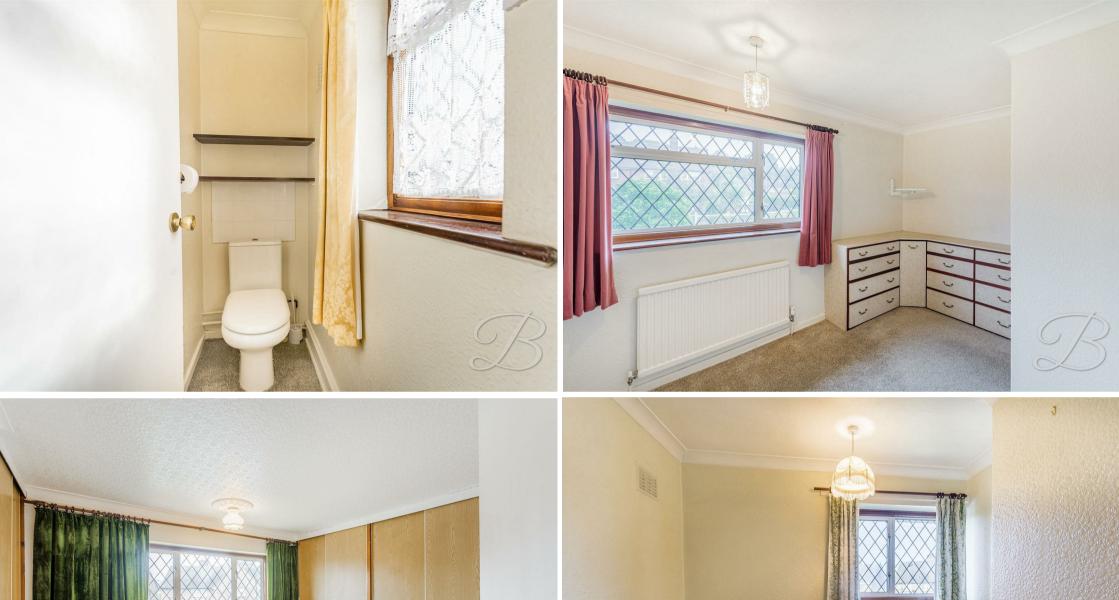

From the landing, you'll have access to three well-sized bedrooms. The family shower room is just off the landing and comes complete with a three-piece suite.

Outside, the private enclosed garden hosts a beautifully maintained lawn, perfect for inviting the family over to enjoy the sunny months together with a BBQ. Not to mention the garage which offers plenty of storage for garden tools and other household items. To the front offers a driveway with parking for two cars. Call now to book a viewing!!

Bedroom Two 8'4" x 12'9"
Including fitted wardrobes and carpeted flooring. Complete with a central heating radiator and window to rear elevation.

Bedroom Three 8'6" x 10'7" Complete with a central heating radiator and window to front elevation.

Shower Room 5'5" x 5'11" Including a shower cubicle and hand wash basin. With window to rear elevation.

## WC

Including a low flush WC and hand wash basin.