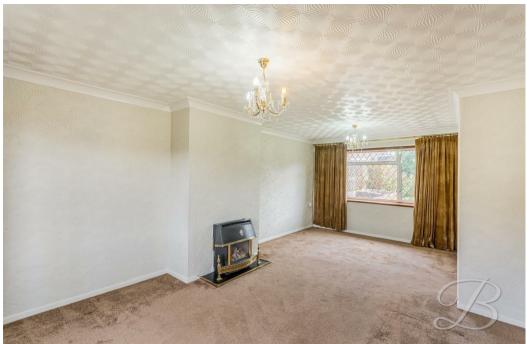

Firstly, you will be presented with the kitchen which provides a range of matching wall and base units with work surfaces above. Including an integrated fridge freezer and microwave, with a washing machine which is being left. The lounge is of an impressive size and hosts plenty of space to add your own furnishings. This house needs a little updating and oozes the potential to become your dream home! Now that you've seen all the ground floor has to offer, let's take a walk upstairs..

Living Room 11'9" x 19'6"
With a bay window to the front elevation and window to the rear.

Landing With access to; Bedroom One 10'5" x 13'3"

Including fitted wardrobes and carpeted flooring. Complete with a central heating radiator and window to front elevation.