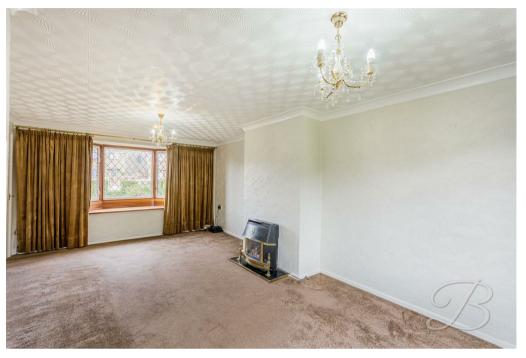

Firstly, you will be presented with the kitchen which provides a range of matching wall and base units with work surfaces above. Including an integrated fridge freezer and microwave, with a washing machine which is being left. The lounge is of an impressive size and hosts plenty of space to add your own furnishings. This house needs a little updating and oozes the potential to become your dream home! Now that you've seen all the ground floor has to offer, let's take a walk upstairs..

Living Room 11'9" x 19'6"
With a bay window to the front elevation and window to the rear.

Landing With access to; Bedroom One 10'5" x 13'3"

Including fitted wardrobes and carpeted flooring. Complete with a central heating radiator and window to front elevation.