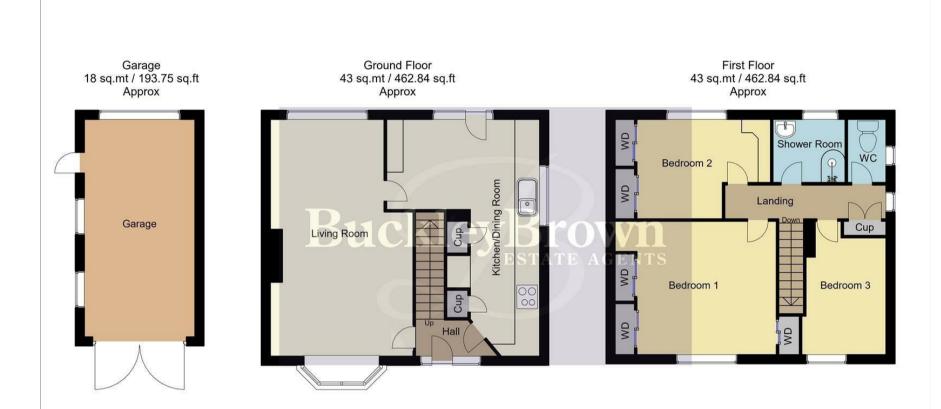

Hall With access to:

Kitchen/Dining Room 12'7" x 19'6" Complete with a range of matching cabinets and units with work surfaces over. With an integrated fridge freezer and a washing machine which will be left at the property. There is also carpeted flooring and a window/door to rear elevation.

Living Room 11'9" x 19'6"
With a bay window to the front elevation and window to the rear.

Landing With access to; Bedroom One 10'5" x 13'3"

Including fitted wardrobes and carpeted flooring. Complete with a central heating radiator and window to front elevation.

Bedroom Two 8'4" x 12'9"
Including fitted wardrobes and carpeted flooring. Complete with a central heating radiator and window to rear elevation.

Bedroom Three 8'6" x 10'7" Complete with a central heating radiator and window to front elevation.

Shower Room 5'5" x 5'11" Including a shower cubicle and hand wash basin. With window to rear elevation.

## WC

Including a low flush WC and hand wash basin.

## Outside

To the rear hosts a two well-maintained lawn areas and a garage for ample storage space. There is also a patio seating The front offers a driveway with parking for two cars.

Whilst every attempt has been made to ensure the accuracy of the floor plan contained here, no responsibility is taken for incorrect measurements of doors, windows, appliances and room or any error, omission or misstatement. Exterior and interior walls are drawn to scale based on interior measurements. Any figure given is for initial guidance only and should not be relied on as basis of valuation. These plans are for marketing purposes only and should be used as such by any prospective purchase. Specially no guarantee is given on the total square footage of the property if quoted on this plan.