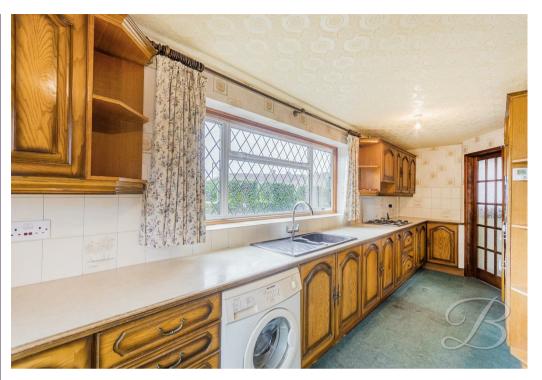

Firstly, you will be presented with the kitchen which provides a range of matching wall and base units with work surfaces above. Including an integrated fridge freezer and microwave, with a washing machine which is being left. The lounge is of an impressive size and hosts plenty of space to add your own furnishings. This house needs a little updating and oozes the potential to become your dream home! Now that you've seen all the ground floor has to offer, let's take a walk upstairs..

Hall With access to:

Kitchen/Dining Room 12'7" x 19'6" Complete with a range of matching cabinets and units with work surfaces over. With an integrated fridge freezer and a washing machine which will be left at the property. There is also carpeted flooring and a window/door to rear elevation.