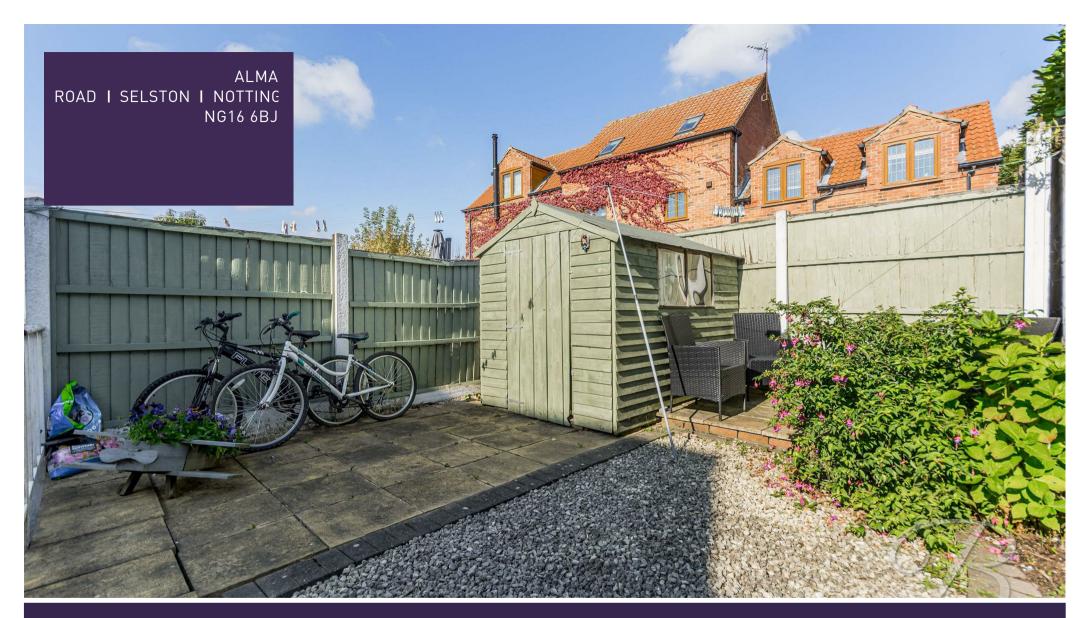

Outside of this property is all you could ever need, comprising of a private driveway to the front along and a patio seating area to the rear. Don't miss out, call today to arrange a viewing!

#### Outside

The front of the property boasts a private driveway allowing for off road parking. Low maintenance garden presented with a raised patio seating area and decorative gravel.

Whilst every attempt has been made to ensure the accuracy of the floor plan contained here, no responsibility is taken for incorrect measurements of doors, windows, appliances and room or any error, omission or misstatement. Exterior and interior walls are drawn to scale based on interior measurements. Any figure given is for initial guidance only and should not be relied on as basis of valuation. These plans are for marketing purposes only and should be used as such by any prospective purchase. Specially no guarantee is given on the total square footage of the property if quoted on this plan.