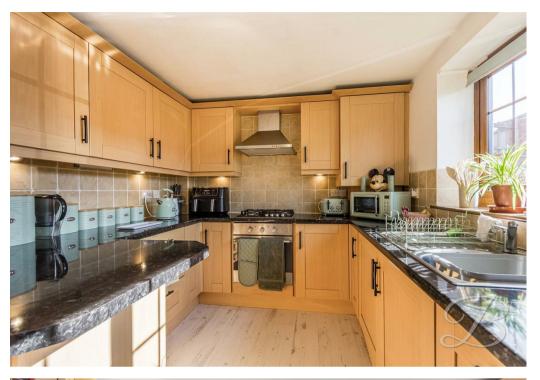

On entry you will find a spacious hallway offering access to a handy downstairs WC. On the left you will find the kitchen which comes complete with a range of matching cabinets, ample worktop space and integrated appliances. Moving through to the living room you will find a warm and cosy space complemented by double doors. Flowing from here into the conservatory, you are greeted with a versatile room to make your own.

## Kitchen 8'7" x 13'1"

Complete with a range of matching cabinets, inset sink and drainer, integrated appliances and a window to the front elevation.