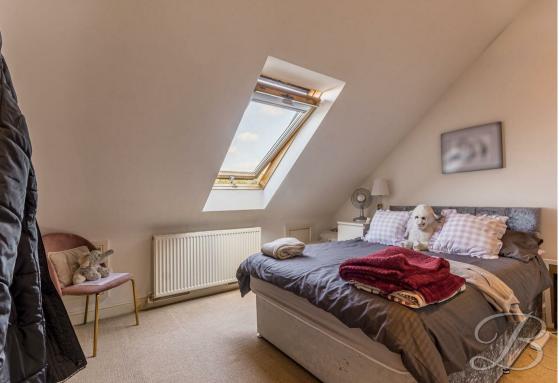

### Bedroom One 12'3" x 13'2"

With carpeted flooring, central heating radiator and a velux window.