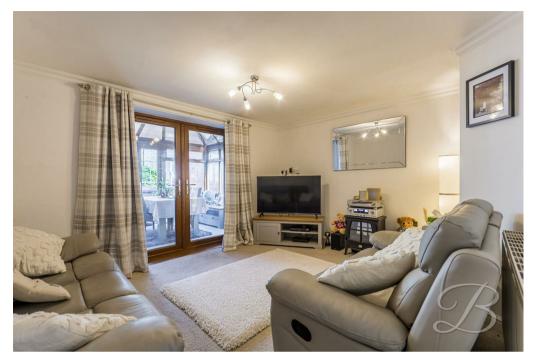

On entry you will find a spacious hallway offering access to a handy downstairs WC. On the left you will find the kitchen which comes complete with a range of matching cabinets, ample worktop space and integrated appliances. Moving through to the living room you will find a warm and cosy space complemented by double doors. Flowing from here into the conservatory, you are greeted with a versatile room to make your own.

# Living Room 11'5" x 13'1"

Spacious room fitted with double doors opening to the conservatory.

# Conservatory 9'10" x 11'10"

Light and airy room with surrounding windows and patio doors to the rear.