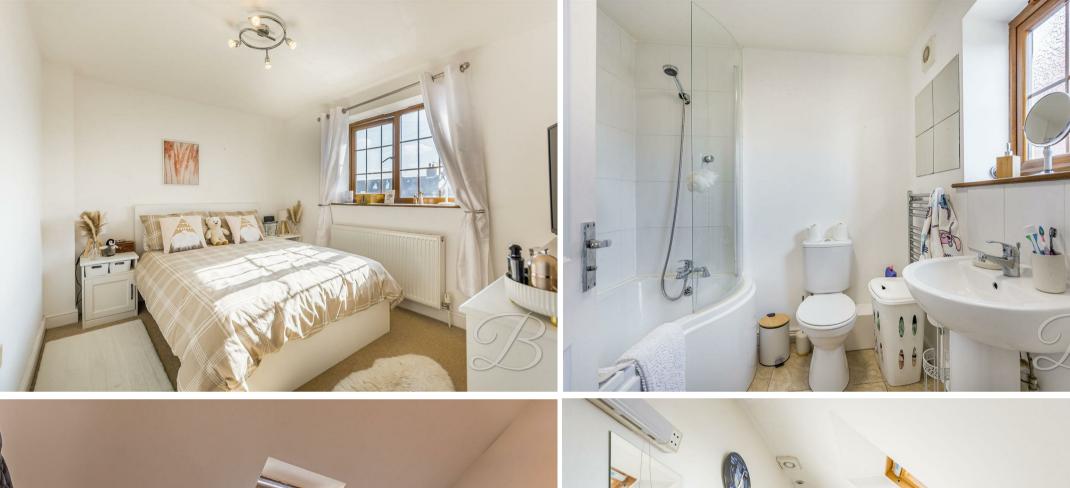

### Bedroom One 12'3" x 13'2"

With carpeted flooring, central heating radiator and a velux window.

### Bathroom 6'7" x 6'8"

Three piece suite comprising of a hand wash basin, low flush WC and a bath. With a velux window.