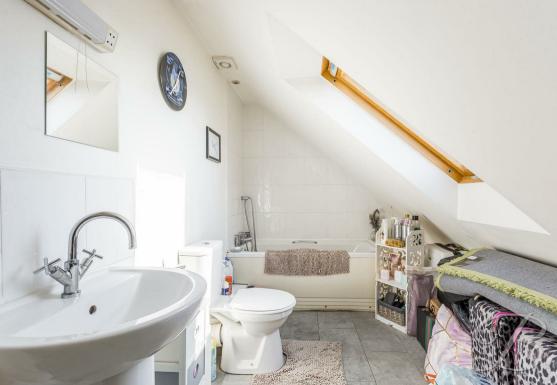

### Bathroom 6'7" x 6'8"

Three piece suite comprising of a hand wash basin, low flush WC and a bath. With a velux window.