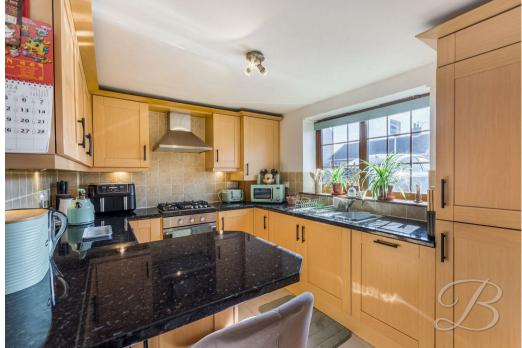

On entry you will find a spacious hallway offering access to a handy downstairs WC. On the left you will find the kitchen which comes complete with a range of matching cabinets, ample worktop space and integrated appliances. Moving through to the living room you will find a warm and cosy space complemented by double doors. Flowing from here into the conservatory, you are greeted with a versatile room to make your own.

## Kitchen 8'7" x 13'1"

Complete with a range of matching cabinets, inset sink and drainer, integrated appliances and a window to the front elevation.