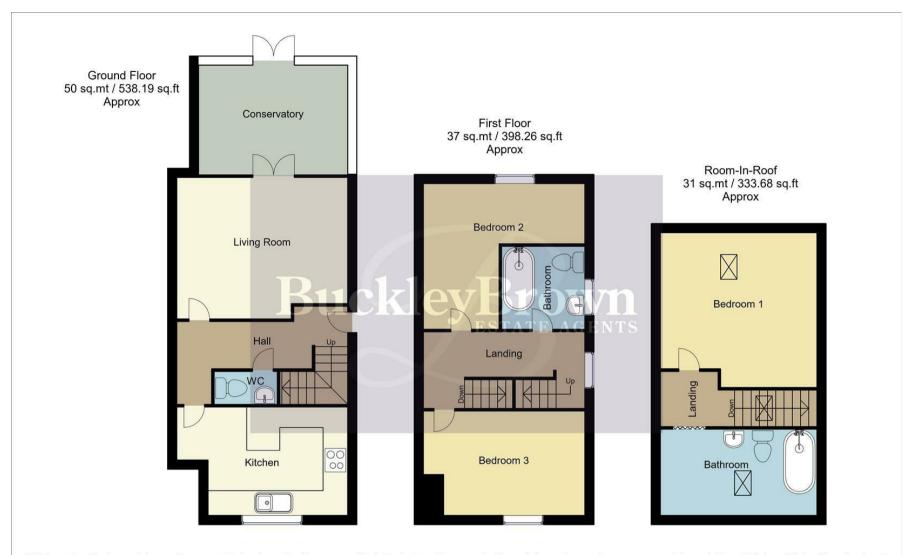

## Entrance Hallway

Accessed from the side of the property, leading into;

#### WC

Fitted with a hand wash basin and low flush WC.

## Kitchen 8'7" x 13'1"

Complete with a range of matching cabinets, inset sink and drainer, integrated appliances and a window to the front elevation.

# Living Room 11'5" x 13'1"

Spacious room fitted with double doors opening to the conservatory.

# Conservatory 9'10" x 11'10"

Light and airy room with surrounding windows and patio doors to the rear.

# Landing

With a window to the side elevation and further access to;

#### Bedroom Two 11'6" x 13'1"

With carpeted flooring, central heating radiator and a window to the rear elevation.

### Bedroom Three 8'9" x 13'1"

With carpeted flooring, central heating radiator and a window to the front elevation.

## Bathroom 9'6"

Three piece suite including a hand wash basin, low flush WC and a bath with overhead shower. With a window to the side elevation.

## Landing

Further access to:

### Bedroom One 12'3" x 13'2"

With carpeted flooring, central heating radiator and a velux window.

### Bathroom 6'7" x 6'8"

Three piece suite comprising of a hand wash basin, low flush WC and a bath. With a velux window.

#### Outside

The front of the property boasts a private driveway allowing for off road parking. Low maintenance garden presented with a raised patio seating area and decorative gravel.

Whilst every attempt has been made to ensure the accuracy of the floor plan contained here, no responsibility is taken for incorrect measurements of doors, windows, appliances and room or any error, omission or misstatement. Exterior and interior walls are drawn to scale based on interior measurements. Any figure given is for initial guidance only and should not be relied on as basis of valuation. These plans are for marketing purposes only and should be used as such by any prospective purchase. Specially no guarantee is given on the total square footage of the property if quoted on this plan.