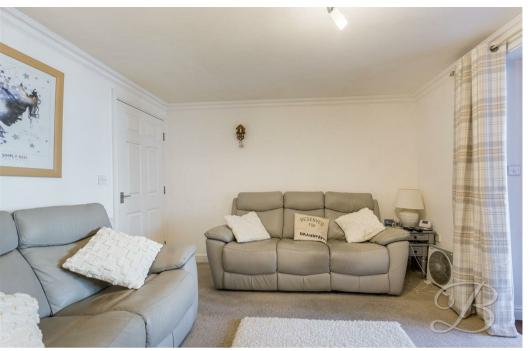

# Living Room 11'5" x 13'1"

Spacious room fitted with double doors opening to the conservatory.