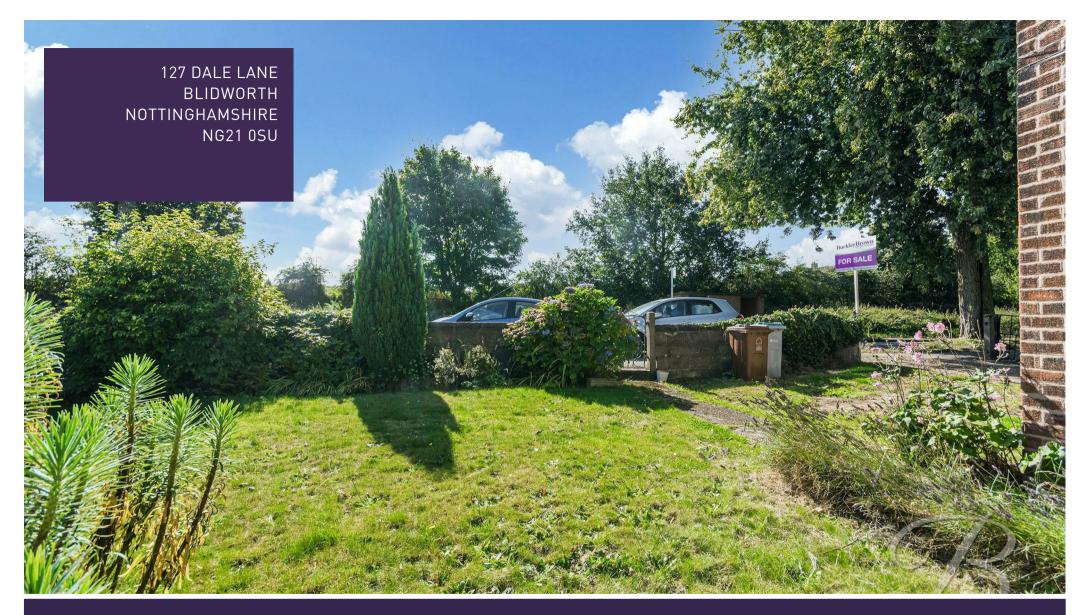

Heading outside, you will find a lawn to the front with off-street parking. To the rear offers a patio seating area which is perfect for inviting guests over in the summer months! Call today to arrange a viewing.

## Outside

To the front offers a well-maintained lawn area with planted shrubs. Not to mention off street parking. To the rear offers a patio seating area for alfresco dining and greenery.

Whilst every attempt has been made to ensure the accuracy of the floor plan contained here, no responsibility is taken for incorrect measurements of doors, windows, appliances and room or any error, omission or misstatement. Exterior and interior walls are drawn to scale based on interior measurements. Any figure given is for initial guidance only and should not be relied on as basis of valuation. These plans are for marketing purposes only and should be used as such by any prospective purchase. Specially no guarantee is should not be relied on as a basis of valuation. These plans are for marketing purposes only and should be used as such by any prospective purchase. Specifically no guarantee is given on the total square footage of the property if quoted on this plan.