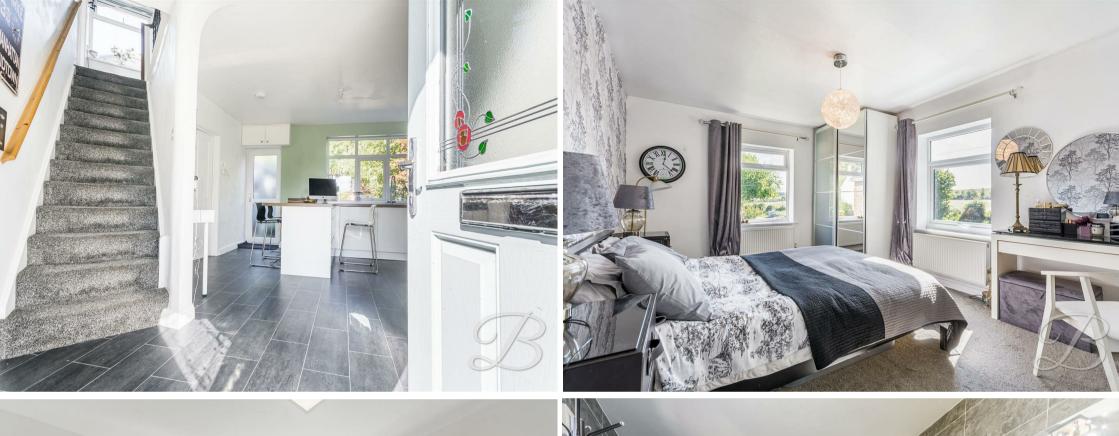

The ground floor boasts a spacious lounge with plenty of space for all of your homely furnishings. Through to the kitchen, which comes complete with a range of modern units and cabinetry, an inset sink, an integrated oven and not to mention the space for additional appliances, everything you need to cook meals! There is a built-in breakfast bar where you can enjoy your morning cup of tea! Completing this floor is a WC for added convenience. Now that you've seen all the ground floor has to offer, let's take a walk upstairs...

From the landing, you'll discover two additional bedrooms, both offering a great deal of space and flexibility to add your own stamp. The bathroom hosts a hand wash basin, a low flush WC, a bath tub and a shower cubicle. There is the added bonus of an attic room. This is a versatile space to utilise as you wish. This property has been well-loved and would make the perfect move-in ready home!

## Bedroom One 10'10" x 16'1"

Complete with central heating radiator and dual aspect windows.