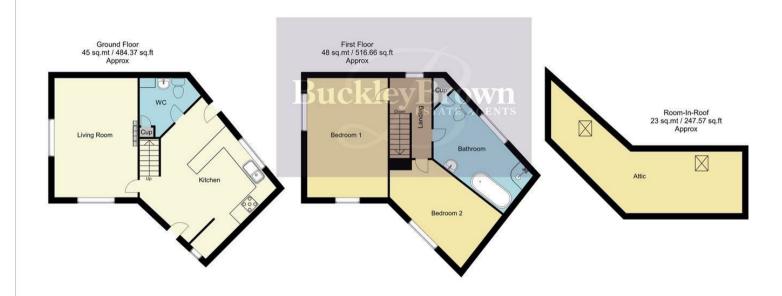

The ground floor boasts a spacious lounge with plenty of space for all of your homely furnishings. Through to the kitchen, which comes complete with a range of modern units and cabinetry, an inset sink, an integrated oven and not to mention the space for additional appliances, everything you need to cook meals! There is a built-in breakfast bar where you can enjoy your morning cup of tea! Completing this floor is a WC for added convenience. Now that you've seen all the ground floor has to offer, let's take a walk upstairs...

From the landing, you'll discover two additional bedrooms, both offering a great deal of space and flexibility to add your own stamp. The bathroom hosts a hand wash basin, a low flush WC, a bath tub and a shower cubicle. There is the added bonus of an attic room. This is a versatile space to utilise as you wish. This property has been well-loved and would make the perfect move-in ready home!

### Living Room 10'10" x 16'1"

Complete with carpeted flooring, central heating radiator and dual aspect windows.

# Kitchen 12'8" x 16'0"

Complete with a range of matching units and cabinetry, with complementary work surface over and inset sink. Including an integrated oven and a built-in breakfast bar.

#### WC

Complete with a hand wash basin and low flush WC.

# Landing

With access to;

## Bedroom One 10'10" x 16'1"

Complete with central heating radiator and dual aspect windows.

#### Bedroom Two 8'4" x 9'2"

Complete with central heating radiator and a window.

#### Attic

Complete with two skylights fitted.

## Outside

To the front offers a well-maintained lawn area with planted shrubs. Not to mention off street parking. To the rear offers a patio seating area for alfresco dining and greenery.

Whilst every attempt has been made to ensure the accuracy of the floor plan contained here, no responsibility is taken for incorrect measurements of doors, windows, appliances and room or any error, omission or misstatement. Exterior and interior walls are drawn to scale based on interior measurements. Any figure given is for initial guidance only and should not be relied on as basis of valuation. These plans are for marketing purposes only and should be used as such by any prospective purchase. Specially no guarantee is should not be relied on as a basis of valuation. These plans are for marketing purposes only and should be used as such by any prospective purchase. Specifically no guarantee is given on the total square footage of the property if quoted on this plan.