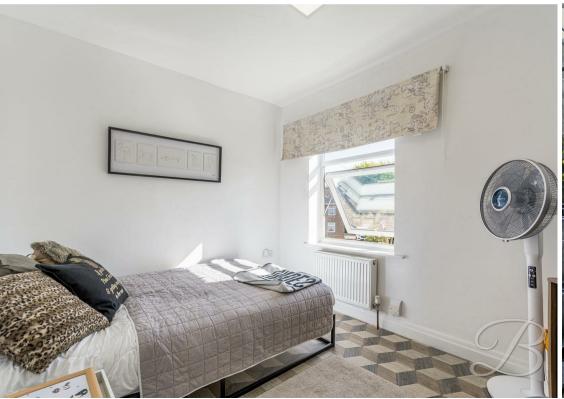

From the landing, you'll discover two additional bedrooms, both offering a great deal of space and flexibility to add your own stamp. The bathroom hosts a hand wash basin, a low flush WC, a bath tub and a shower cubicle. There is the added bonus of an attic room. This is a versatile space to utilise as you wish. This property has been well-loved and would make the perfect move-in ready home!

#### Bedroom Two 8'4" x 9'2"

Complete with central heating radiator and a window.