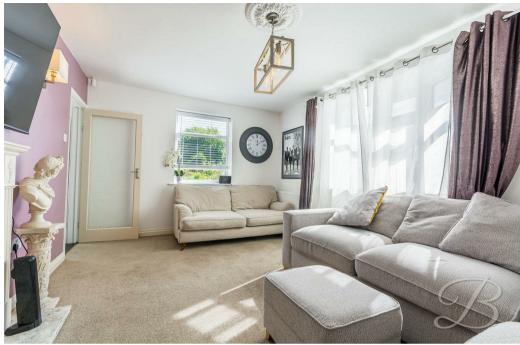

The ground floor boasts a spacious lounge with plenty of space for all of your homely furnishings. Through to the kitchen, which comes complete with a range of modern units and cabinetry, an inset sink, an integrated oven and not to mention the space for additional appliances, everything you need to cook meals! There is a built-in breakfast bar where you can enjoy your morning cup of tea! Completing this floor is a WC for added convenience. Now that you've seen all the ground floor has to offer, let's take a walk upstairs...

### Living Room 10'10" x 16'1"

Complete with carpeted flooring, central heating radiator and dual aspect windows.