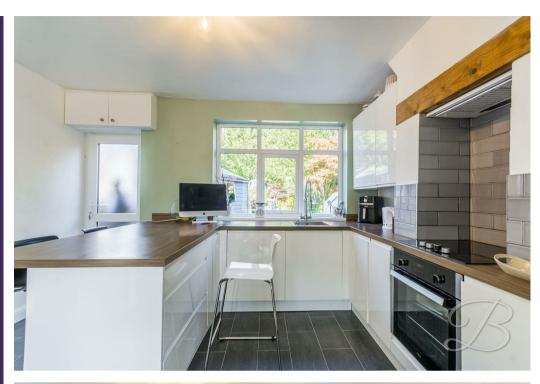

The ground floor boasts a spacious lounge with plenty of space for all of your homely furnishings. Through to the kitchen, which comes complete with a range of modern units and cabinetry, an inset sink, an integrated oven and not to mention the space for additional appliances, everything you need to cook meals! There is a built-in breakfast bar where you can enjoy your morning cup of tea! Completing this floor is a WC for added convenience. Now that you've seen all the ground floor has to offer, let's take a walk upstairs...

# Kitchen 12'8" x 16'0"

Complete with a range of matching units and cabinetry, with complementary work surface over and inset sink. Including an integrated oven and a built-in breakfast bar.