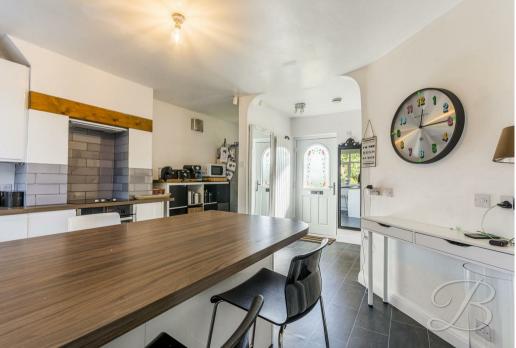

The ground floor boasts a spacious lounge with plenty of space for all of your homely furnishings. Through to the kitchen, which comes complete with a range of modern units and cabinetry, an inset sink, an integrated oven and not to mention the space for additional appliances, everything you need to cook meals! There is a built-in breakfast bar where you can enjoy your morning cup of tea! Completing this floor is a WC for added convenience. Now that you've seen all the ground floor has to offer, let's take a walk upstairs...

# Kitchen 12'8" x 16'0"

Complete with a range of matching units and cabinetry, with complementary work surface over and inset sink. Including an integrated oven and a built-in breakfast bar.