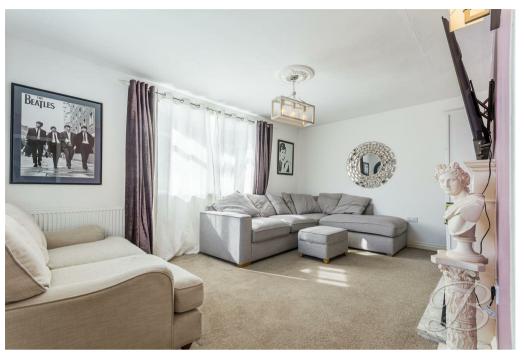

The ground floor boasts a spacious lounge with plenty of space for all of your homely furnishings. Through to the kitchen, which comes complete with a range of modern units and cabinetry, an inset sink, an integrated oven and not to mention the space for additional appliances, everything you need to cook meals! There is a built-in breakfast bar where you can enjoy your morning cup of tea! Completing this floor is a WC for added convenience. Now that you've seen all the ground floor has to offer, let's take a walk upstairs...

### Living Room 10'10" x 16'1"

Complete with carpeted flooring, central heating radiator and dual aspect windows.