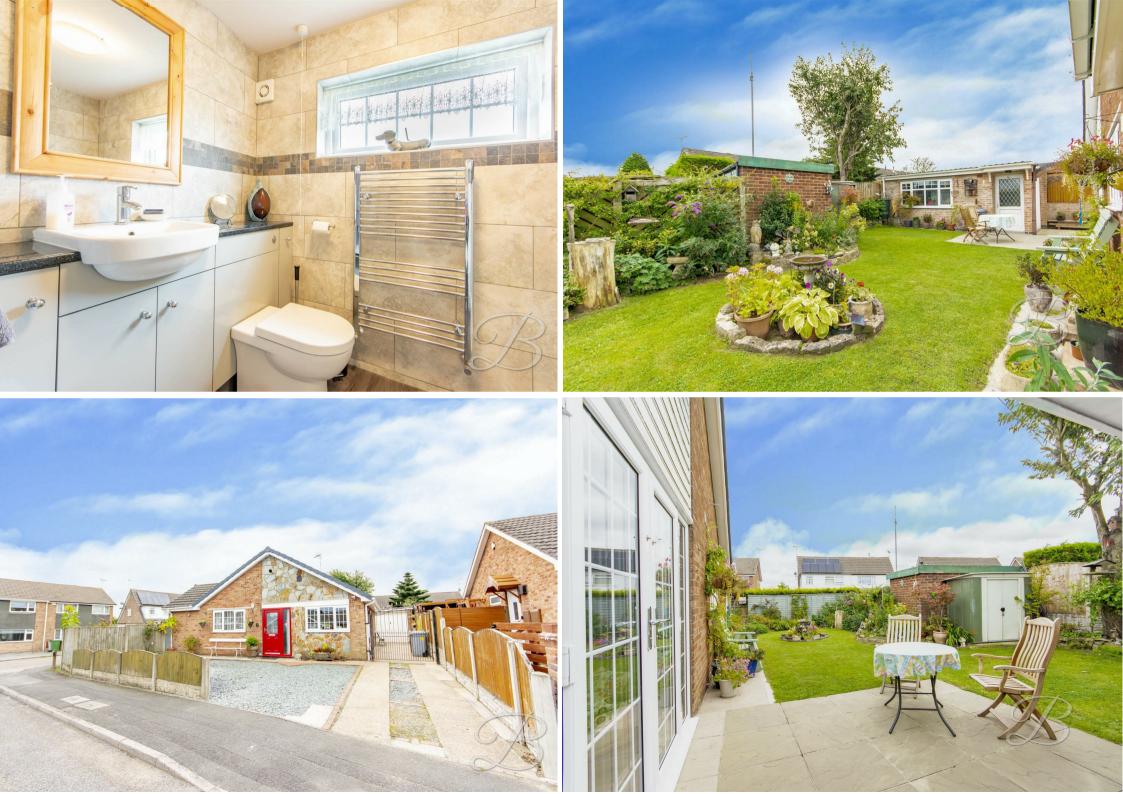

Let's head further through where you will be pleased to find a generous sized main bedroom which has been extended and has a range of freestanding wardrobes. There is also a separate toilet and washbasin. Outside you will find a lovely wrap around garden to three sides and which is south facing so you can catch the sun all day. There is a porcelain patio seating area for those al fresco evenings. It is mainly laid to lawn with established borders and a greenhouse. Together with a separate garage benefitting from a new roof and a driveway which provides ample parking for several cars. Not to mention the solar panels which are owned outright.

### Bathroom 6'9" x 7'8"

Complete with shower, hand wash basin and low flush WC. There is towel rail and window to the rear elevation.

#### Outside

With an easy to maintain garden to the front with a driveway providing off-street parking and access to the garage. To the rear there is a wonderful wrap around south facing garden which is mainly laid to lawn with a porcelain patio seating area. Along with the added benefit of solar panels which are owned outright.