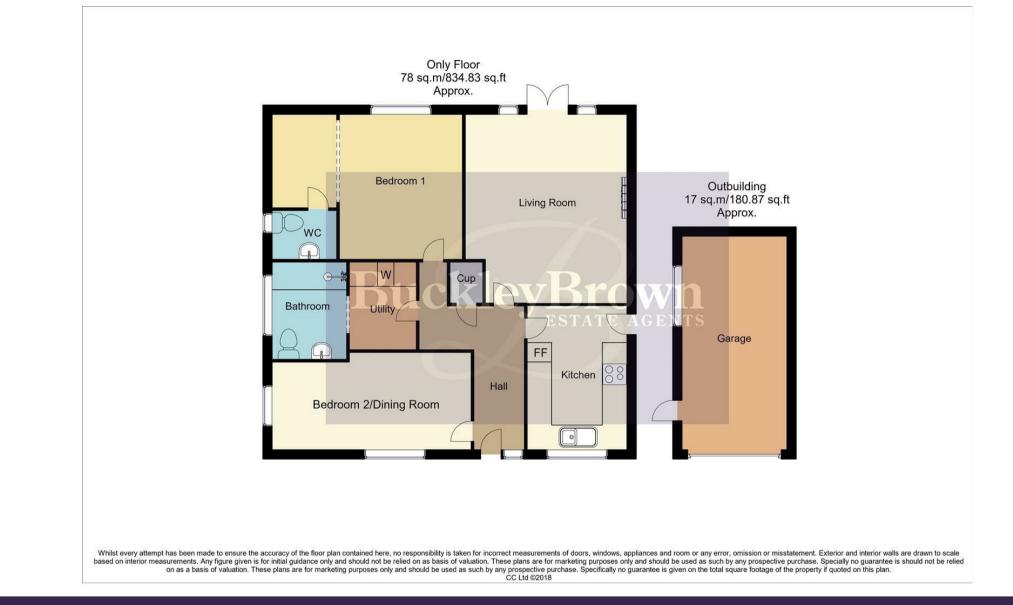

You step into the warm and welcoming hallway. The first room you will notice is the second bedroom which has dual aspect windows, and is currently being used as a dining room/study by the present owners. The hallway then leads to a newly fitted kitchen with modern units. It has a lovely stable door which leads out to the side driveway and benefits from underfloor heating. Across the hallway is a superbly refitted utility/bathroom. This has been fitted with a large shower and several useful cupboards. As you make your way further, you will enter a bright and very spacious lounge which benefits from full width french doors that allow for ample natural light to flood through and leads out onto the rear garden. There is a newly installed electric fire and contemporary surround which gives a focal point to the room.

Let's head further through where you will be pleased to find a generous sized main bedroom which has been extended and has a range of freestanding wardrobes. There is also a separate toilet and washbasin. Outside you will find a lovely wrap around garden to three sides and which is south facing so you can catch the sun all day. There is a porcelain patio seating area for those al fresco evenings. It is mainly laid to lawn with established borders and a greenhouse. Together with a separate garage benefitting from a new roof and a driveway which provides ample parking for several cars. Not to mention the solar panels which are owned outright.

#### Hallway

With laminate flooring, central heating radiator and access to;

## Lounge 13'4" x 15'5"

With laminate flooring, newly installed electric fire with surround and full length french doors leading out onto the rear garden.

## Kitchen 8'5" x 11'10"

Newly fitted with a range of attractive cabinets and units with an inset sink and drainer with mixer tap over. There is an integrated fridge/freezer, oven, hob and exactor. There is a window to the front elevation and a stable style door leading to the side driveway. Utility 5'6" x 6'10" With extra units and space for a washing machine.

## WC 3'8" x 5'3"

Complete with a hand wash basin, low flush WC and a window to the side elevation.

#### Bedroom One 10'0" x 11'11"

With carpet to flooring, central heating radiator and window to the rear elevation. Providing an additional dressing room/wardrobe space and separate toilet and hand wash basin.

Bedroom Two 7'5" x 16'8" With carpet to flooring, central heating radiator and dual aspect windows to the front and side elevation. This room

currently lends itself well as a dining room.

### Bathroom 6'9" x 7'8"

Complete with shower, hand wash basin and low flush WC. There is towel rail and window to the rear elevation.

#### Outside

With an easy to maintain garden to the front with a driveway providing off-street parking and access to the garage. To the rear there is a wonderful wrap around south facing garden which is mainly laid to lawn with a porcelain patio seating area. Along with the added benefit of solar panels which are owned outright.