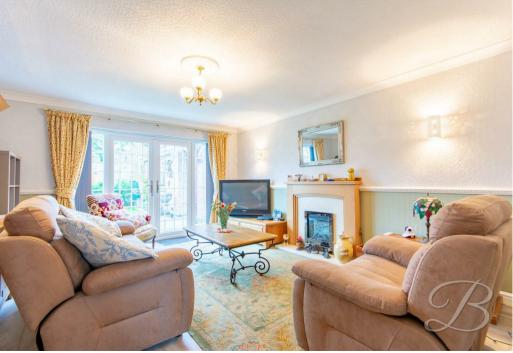

You step into the warm and welcoming hallway. The first room you will notice is the second bedroom which has dual aspect windows, and is currently being used as a dining room/study by the present owners. The hallway then leads to a newly fitted kitchen with modern units. It has a lovely stable door which leads out to the side driveway and benefits from underfloor heating. Across the hallway is a superbly refitted utility/bathroom. This has been fitted with a large shower and several useful cupboards. As you make your way further, you will enter a bright and very spacious lounge which benefits from full width french doors that allow for ample natural light to flood through and leads out onto the rear garden. There is a newly installed electric fire and contemporary surround which gives a focal point to the room.

## Lounge 13'4" x 15'5"

With laminate flooring, newly installed electric fire with surround and full length french doors leading out onto the rear garden.