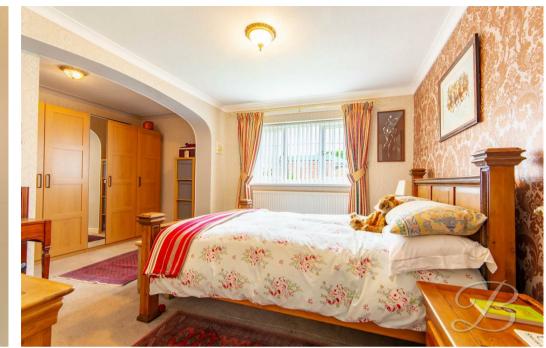

Let's head further through where you will be pleased to find a generous sized main bedroom which has been extended and has a range of freestanding wardrobes. There is also a separate toilet and washbasin. Outside you will find a lovely wrap around garden to three sides and which is south facing so you can catch the sun all day. There is a porcelain patio seating area for those al fresco evenings. It is mainly laid to lawn with established borders and a greenhouse. Together with a separate garage benefitting from a new roof and a driveway which provides ample parking for several cars. Not to mention the solar panels which are owned outright.

#### Bedroom One 10'0" x 11'11"

With carpet to flooring, central heating radiator and window to the rear elevation. Providing an additional dressing room/wardrobe space and separate toilet and hand wash basin.

Bedroom Two 7'5" x 16'8" With carpet to flooring, central heating radiator and dual aspect windows to the front and side elevation. This room

currently lends itself well as a dining room.