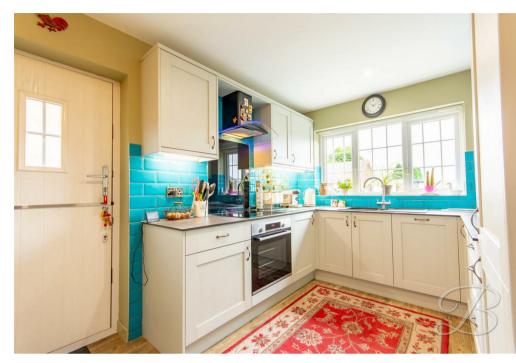

You step into the warm and welcoming hallway. The first room you will notice is the second bedroom which has dual aspect windows, and is currently being used as a dining room/study by the present owners. The hallway then leads to a newly fitted kitchen with modern units. It has a lovely stable door which leads out to the side driveway and benefits from underfloor heating. Across the hallway is a superbly refitted utility/bathroom. This has been fitted with a large shower and several useful cupboards. As you make your way further, you will enter a bright and very spacious lounge which benefits from full width french doors that allow for ample natural light to flood through and leads out onto the rear garden. There is a newly installed electric fire and contemporary surround which gives a focal point to the room.

## Kitchen 8'5" x 11'10"

Newly fitted with a range of attractive cabinets and units with an inset sink and drainer with mixer tap over. There is an integrated fridge/freezer, oven, hob and exactor. There is a window to the front elevation and a stable style door leading to the side driveway. Utility 5'6" x 6'10" With extra units and space for a washing machine.