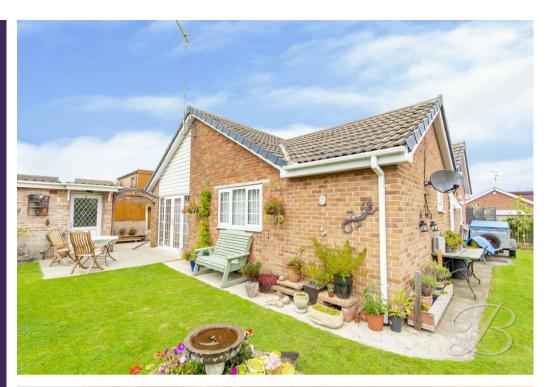

Let's head further through where you will be pleased to find a generous sized main bedroom which has been extended and has a range of freestanding wardrobes. There is also a separate toilet and washbasin. Outside you will find a lovely wrap around garden to three sides and which is south facing so you can catch the sun all day. There is a porcelain patio seating area for those al fresco evenings. It is mainly laid to lawn with established borders and a greenhouse. Together with a separate garage benefitting from a new roof and a driveway which provides ample parking for several cars. Not to mention the solar panels which are owned outright.

#### Outside

With an easy to maintain garden to the front with a driveway providing off-street parking and access to the garage. To the rear there is a wonderful wrap around south facing garden which is mainly laid to lawn with a porcelain patio seating area. Along with the added benefit of solar panels which are owned outright.