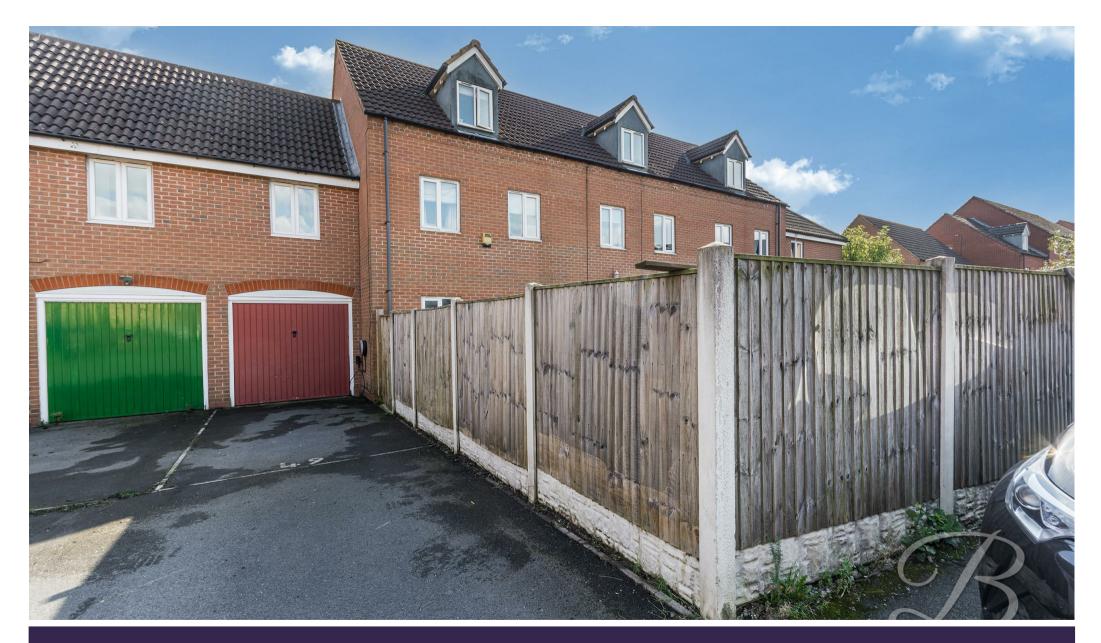

Outside provides an enclosed garden with a low-maintenance artificial lawn and a patio area. This space is of a good size and is perfect for hosting BBQ's in the summer months. The front offers a garage for ample storage and off-road parking for one car. Like what you see? Call now to arrange a viewing!

## Outside

An enclosed garden with a patio seating area. There is also a garage and allocated parking for one car.

Whilst every attempt has been made to ensure the accuracy of the floor plan contained here, no responsibility is taken for incorrect measurements of doors, windows, appliances and room or any error, omission or misstatement. Exterior and interior walls are drawn to scale based on interior measurements. Any figure given is for initial guidance only and should not be relied on as basis of valuation. These plans are for marketing purposes only and should be used as such by any prospective purchase. Specially no guarantee is given on the total square footage of the property if quoted on this plan.