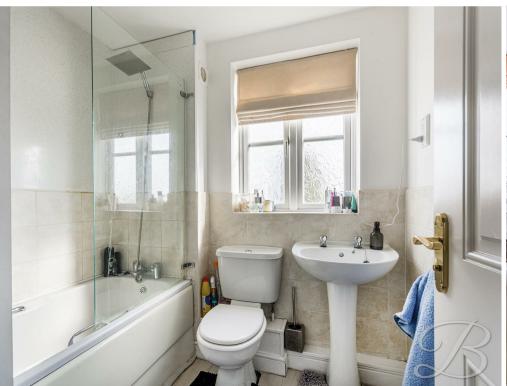

Bedroom Two 10'1" x 14'7" With windows to rear elevation.

Bedroom Three 7'7" x 11'0" With window to front elevation.

Bathroom 6'1" x 6'8"

Complete with a three-piece suite with a shower over the bath. Including window to front elevation.