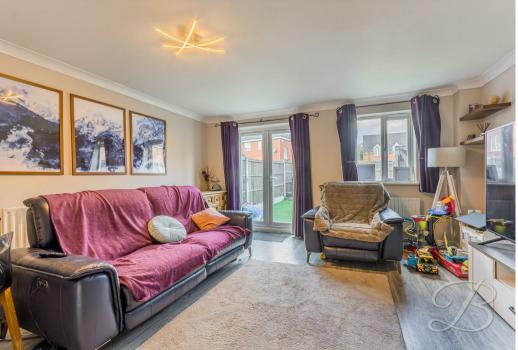

As you walk through you will find an open-plan live in kitchen which is fitted with a range of matching cabinets and units, with work surface and an inset sink. Net, the living room hosts a wonderful and relaxing space for you to add all of your homely touches! The ground floor is complete with a WC for added convenience. Impressed so far? Let's head upstairs where the excitement will continue! Heading up to the first floor, you will be met with two bedrooms with much versatility to add your own stamp, The spacious landing in-turn provides access to a fabulous family bathroom fitted with a three-piece suite. The second floor leads to the master bedroom with space for furnishings, including the luxury of its own private ensuite and fitted wardrobes for added storage space.

Hall With access to;

Kitchen 7'9" x 10'8"

Complete with a range of matching units and cabinetry, with complementary work surface over and inset sink.

Living Room 14'7" x 15'2" With window to rear elevation and french doors leading onto the garden.