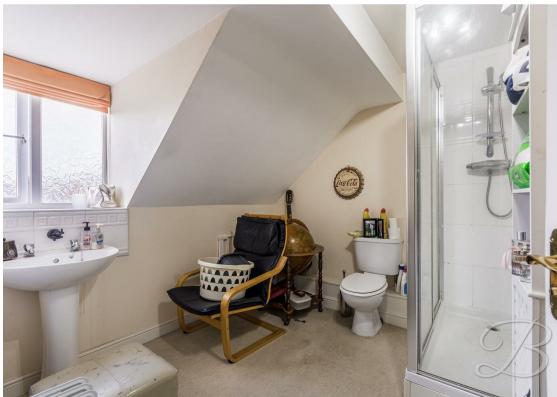

## WC

Including low flush WC and hand wash basin.

Landing
With access to:

Bedroom One 14'7" x 14'3"

With window to front elevation. Including built-in wardrobes and a private ensuite

Ensuite 8'5" x 8'6"
Including a three-piece suite.

Bedroom Two 10'1" x 14'7" With windows to rear elevation.

Bedroom Three 7'7" x 11'0" With window to front elevation.

Bathroom 6'1" x 6'8"

Complete with a three-piece suite with a shower over the bath. Including window to front elevation.