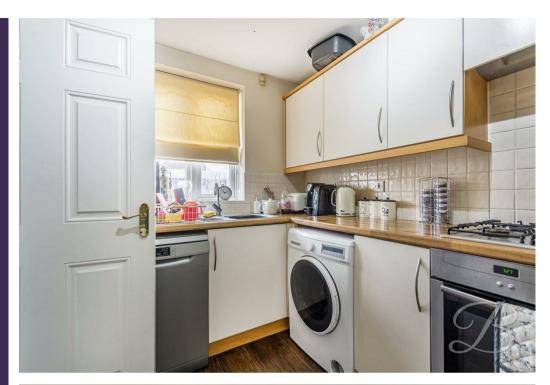

As you walk through you will find an open-plan live in kitchen which is fitted with a range of matching cabinets and units, with work surface and an inset sink. Net, the living room hosts a wonderful and relaxing space for you to add all of your homely touches! The ground floor is complete with a WC for added convenience. Impressed so far? Let's head upstairs where the excitement will continue! Heading up to the first floor, you will be met with two bedrooms with much versatility to add your own stamp, The spacious landing in-turn provides access to a fabulous family bathroom fitted with a three-piece suite. The second floor leads to the master bedroom with space for furnishings, including the luxury of its own private ensuite and fitted wardrobes for added storage space.

Hall With access to;

Kitchen 7'9" x 10'8"

Complete with a range of matching units and cabinetry, with complementary work surface over and inset sink.

Living Room 14'7" x 15'2" With window to rear elevation and french doors leading onto the garden.