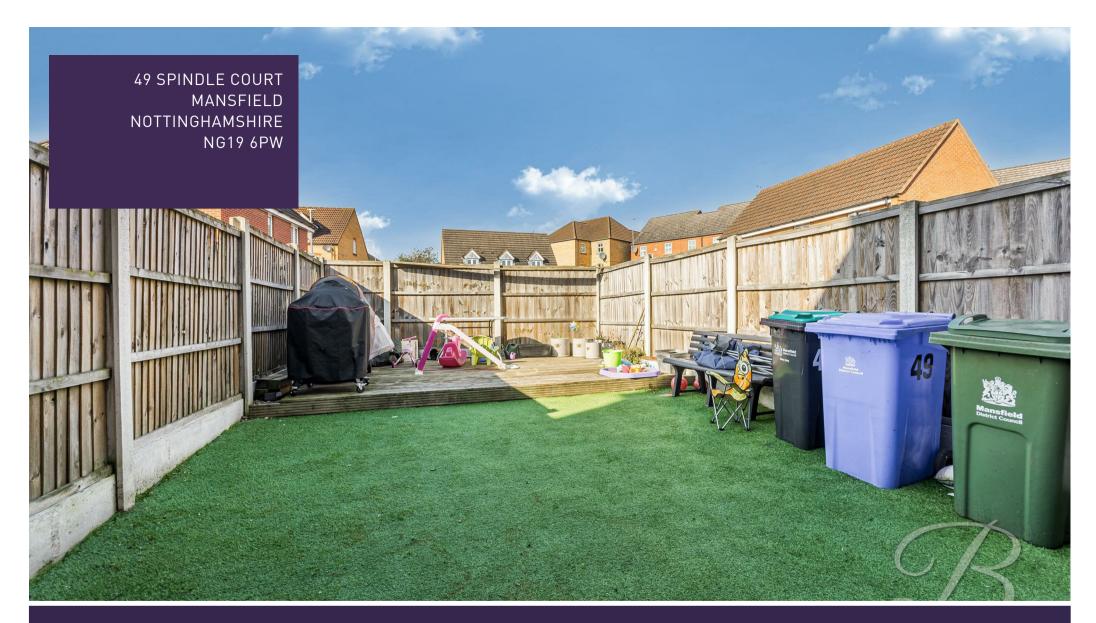

Outside provides an enclosed garden with a low-maintenance artificial lawn and a patio area. This space is of a good size and is perfect for hosting BBQ's in the summer months. The front offers a garage for ample storage and off-road parking for one car. Like what you see? Call now to arrange a viewing!

## Outside

An enclosed garden with a patio seating area. There is also a garage and allocated parking for one car.

Whilst every attempt has been made to ensure the accuracy of the floor plan contained here, no responsibility is taken for incorrect measurements of doors, windows, appliances and room or any error, omission or misstatement. Exterior and interior walls are drawn to scale based on interior measurements. Any figure given is for initial guidance only and should not be relied on as basis of valuation. These plans are for marketing purposes only and should be used as such by any prospective purchase. Specially no guarantee is given on the total square footage of the property if quoted on this plan.