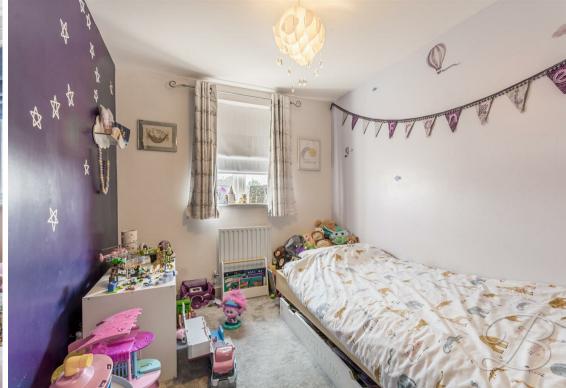

Bedroom Two 10'1" x 14'7" With windows to rear elevation.

Bedroom Three 7'7" x 11'0" With window to front elevation.

Bathroom 6'1" x 6'8"

Complete with a three-piece suite with a shower over the bath. Including window to front elevation.