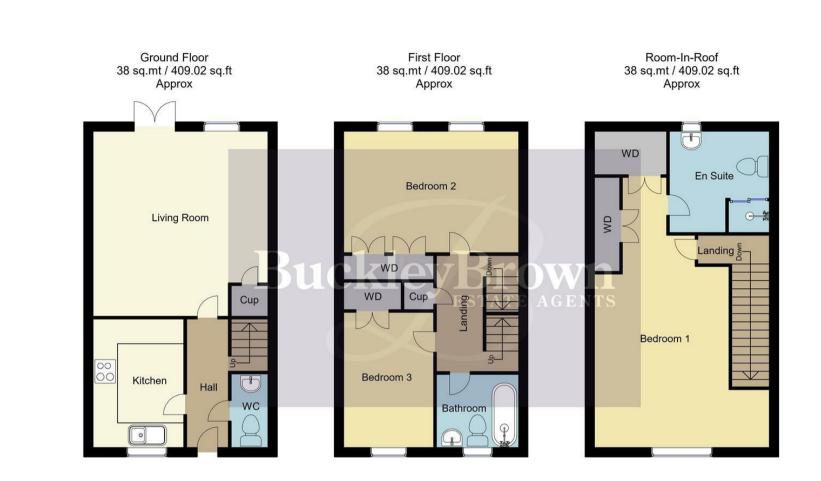

Hall With access to;

Kitchen 7'9" x 10'8"

Complete with a range of matching units and cabinetry, with complementary work surface over and inset sink.

Living Room 14'7" x 15'2" With window to rear elevation and french doors leading onto the garden.

## WC

Including low flush WC and hand wash basin.

Landing
With access to:

Bedroom One 14'7" x 14'3"

With window to front elevation. Including built-in wardrobes and a private ensuite

Ensuite 8'5" x 8'6"
Including a three-piece suite.

Bedroom Two 10'1" x 14'7" With windows to rear elevation.

Bedroom Three 7'7" x 11'0" With window to front elevation.

Bathroom 6'1" x 6'8"

Complete with a three-piece suite with a shower over the bath. Including window to front elevation.

## Outside

An enclosed garden with a patio seating area. There is also a garage and allocated parking for one car.

Whilst every attempt has been made to ensure the accuracy of the floor plan contained here, no responsibility is taken for incorrect measurements of doors, windows, appliances and room or any error, omission or misstatement. Exterior and interior walls are drawn to scale based on interior measurements. Any figure given is for initial guidance only and should not be relied on as basis of valuation. These plans are for marketing purposes only and should be used as such by any prospective purchase. Specially no guarantee is given on the total square footage of the property if quoted on this plan.