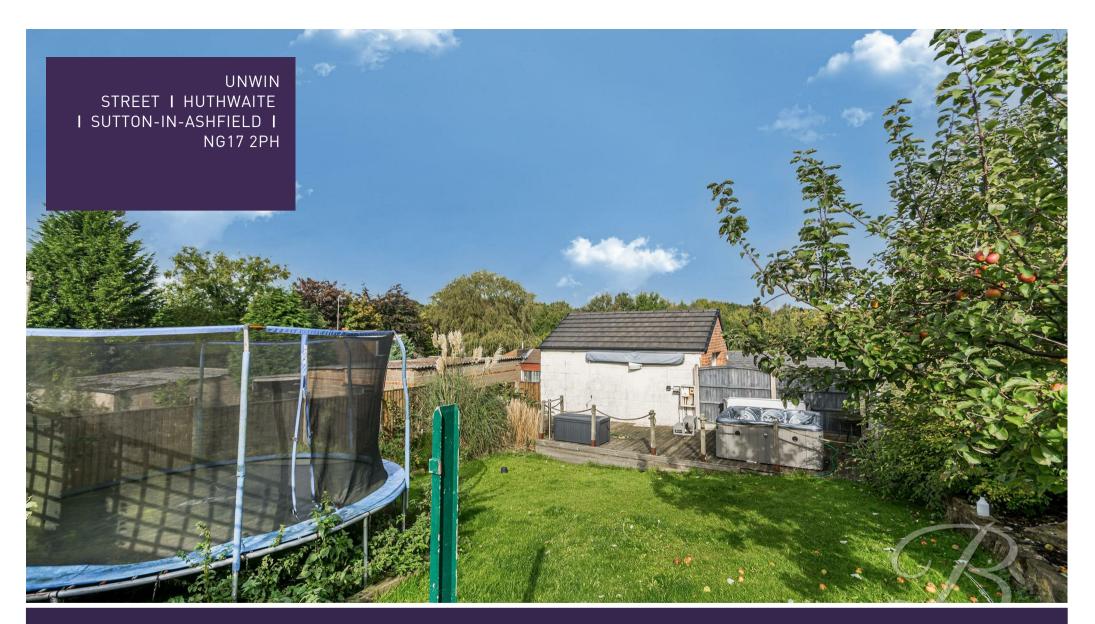

Upstairs, the loft has been converted into two additional bedrooms, both fitted with velux windows and the master bedroom benefitting from a private en suite feature.

Heading outside, this bungalow comes with a gated entrance and private driveway for multiple cars to the front. The rear garden is mainly laid to lawn along with a decked seating area and fence surround. This is a lovely enclosed space to enjoy family time! Call our team today to arrange a viewing!

#### Outside

Low maintenance frontage with a gated entrance and private driveway. The rear garden is mainly laid to lawn, decked seating area and fence surround. There is also an additional decked area which will be complete within the time of sale.