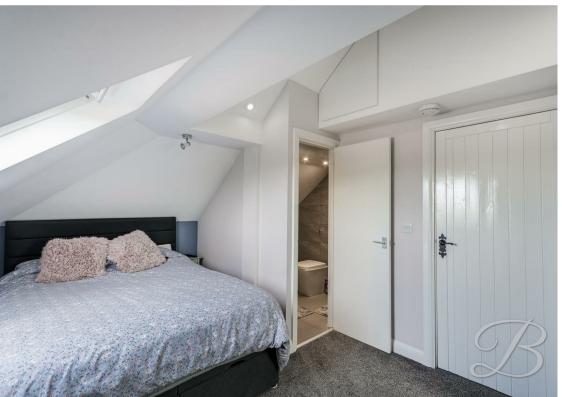

Upstairs, the loft has been converted into two additional bedrooms, both fitted with velux windows and the master bedroom benefitting from a private en suite feature.

Heading outside, this bungalow comes with a gated entrance and private driveway for multiple cars to the front. The rear garden is mainly laid to lawn along with a decked seating area and fence surround. This is a lovely enclosed space to enjoy family time! Call our team today to arrange a viewing!

### Bedroom One 8'8" 17'8"

With carpeted flooring, central heating radiator, en suite and velux windows.

### En-Suite 5'0" 5'11"

Three piece suite including a hand wash basin, low flush WC and a shower.