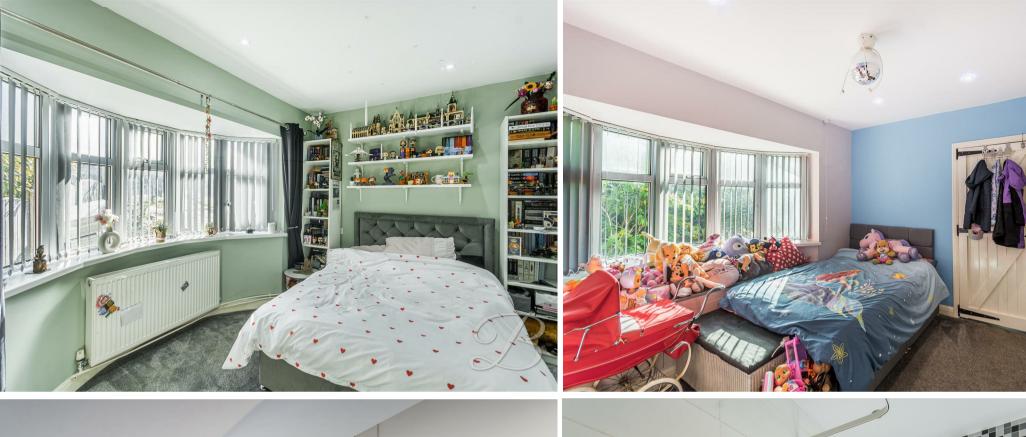

As you walk further you will find three generous bedrooms which have been lovingly maintained, two with bay windows allowing a wealth of natural daylight to flow through. The family bathroom is just off the hallway and comprises a three piece suite with a shower over the bath. Everything you could need!

# Living Room 11'7" 18'9"

Light and airy living room with ample space for all your furnishings. fitted with sliding doors to the rear.

Bedroom Three 10'11" 12'11" With carpeted flooring, central heating radiator and a bay window to the front elevation.

# Bedroom Four 8'10" 9'9"

With carpeted flooring, central heating radiator, built in wardrobe and a bay window to the front elevation.