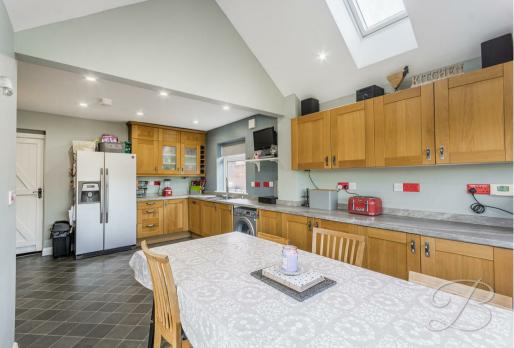

As we step inside you will be welcomed into a spacious hallway. Starting with the kitchen, which comes complete with a range of matching cabinetry and units with work surfaces, including an integrated oven and space for appliances, everything you need to cook meals for the family! Just next door you will find a light and airy living room complemented by sliding doors to the rear garden. This is the perfect space for cosy nights in with family and friends!

## **Entrance Hall**

With a built in storage cupboard and further access to;

Kitchen/Dining Room 10'0" 19'11"

Complete with a range of matching cabinets, inset sink and drainer, integrated appliances and splash back tiles. You will also find space and plumbing for a fridge freezer and washing washing/tumble dryer. There is also ample space to add your furniture, this area is fitted with velux windows, a window to the rear and patio doors to the side.