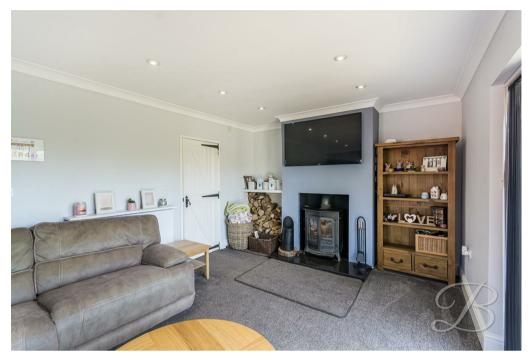

As we step inside you will be welcomed into a spacious hallway. Starting with the kitchen, which comes complete with a range of matching cabinetry and units with work surfaces, including an integrated oven and space for appliances, everything you need to cook meals for the family! Just next door you will find a light and airy living room complemented by sliding doors to the rear garden. This is the perfect space for cosy nights in with family and friends!

# Living Room 11'7" 18'9"

Light and airy living room with ample space for all your furnishings. fitted with sliding doors to the rear.

Bedroom Three 10'11" 12'11" With carpeted flooring, central heating radiator and a bay window to the front elevation.