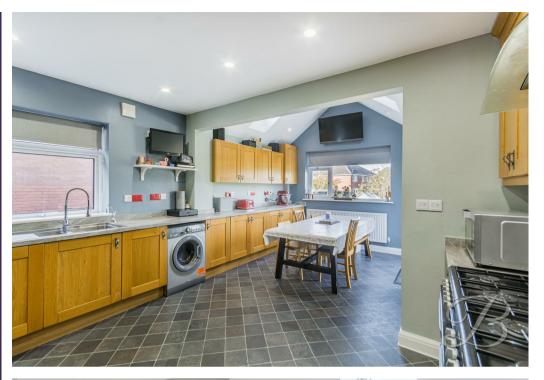

As we step inside you will be welcomed into a spacious hallway. Starting with the kitchen, which comes complete with a range of matching cabinetry and units with work surfaces, including an integrated oven and space for appliances, everything you need to cook meals for the family! Just next door you will find a light and airy living room complemented by sliding doors to the rear garden. This is the perfect space for cosy nights in with family and friends!

## **Entrance Hall**

With a built in storage cupboard and further access to;

Kitchen/Dining Room 10'0" 19'11"

Complete with a range of matching cabinets, inset sink and drainer, integrated appliances and splash back tiles. You will also find space and plumbing for a fridge freezer and washing washing/tumble dryer. There is also ample space to add your furniture, this area is fitted with velux windows, a window to the rear and patio doors to the side.