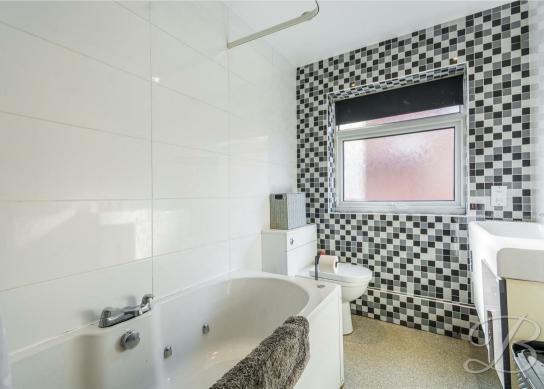

As you walk further you will find three generous bedrooms which have been lovingly maintained, two with bay windows allowing a wealth of natural daylight to flow through. The family bathroom is just off the hallway and comprises a three piece suite with a shower over the bath. Everything you could need!

# Bathroom 5'10" 8'10"

Three pice suite comprising of a hand wash basin, low flush WC and a bath with an overhead shower. With a window to the side elevation.