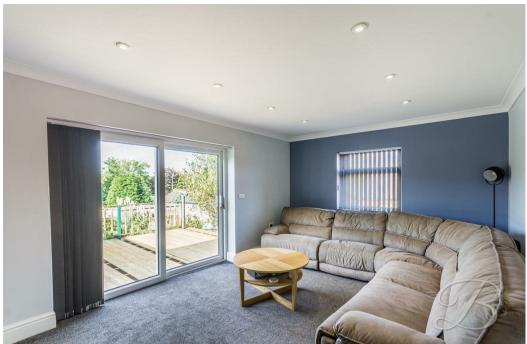

As we step inside you will be welcomed into a spacious hallway. Starting with the kitchen, which comes complete with a range of matching cabinetry and units with work surfaces, including an integrated oven and space for appliances, everything you need to cook meals for the family! Just next door you will find a light and airy living room complemented by sliding doors to the rear garden. This is the perfect space for cosy nights in with family and friends!

# Living Room 11'7" 18'9"

Light and airy living room with ample space for all your furnishings. fitted with sliding doors to the rear.

Bedroom Three 10'11" 12'11" With carpeted flooring, central heating radiator and a bay window to the front elevation.