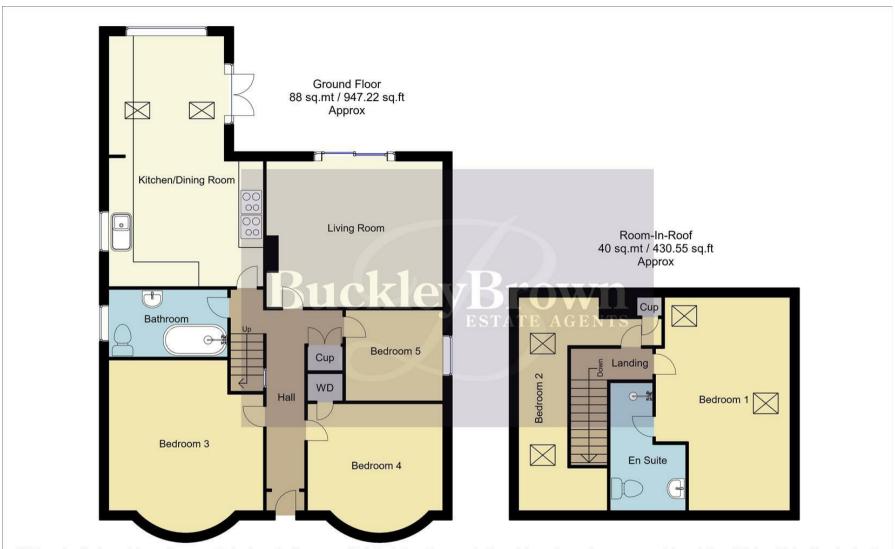

## **Entrance Hall**

With a built in storage cupboard and further access to;

Kitchen/Dining Room 10'0" 19'11"

Complete with a range of matching cabinets, inset sink and drainer, integrated appliances and splash back tiles. You will also find space and plumbing for a fridge freezer and washing washing/tumble dryer. There is also ample space to add your furniture, this area is fitted with velux windows, a window to the rear and patio doors to the side.

# Living Room 11'7" 18'9"

Light and airy living room with ample space for all your furnishings. fitted with sliding doors to the rear.

Bedroom Three 10'11" 12'11" With carpeted flooring, central heating radiator and a bay window to the front elevation.

# Bedroom Four 8'10" 9'9"

With carpeted flooring, central heating radiator, built in wardrobe and a bay window to the front elevation.

# Bedroom Five 6'7" 9'9"

With carpeted flooring, central heating radiator and a window to the side elevation.

# Bathroom 5'10" 8'10"

Three pice suite comprising of a hand wash basin, low flush WC and a bath with an overhead shower. With a window to the side elevation.

### Bedroom One 8'8" 17'8"

With carpeted flooring, central heating radiator, en suite and velux windows.

### En-Suite 5'0" 5'11"

Three piece suite including a hand wash basin, low flush WC and a shower.

#### Bedroom Two 11'10" 17'8"

With tiled and carpeted flooring, central heating radiator and velux windows.

Whilst every attempt has been made to ensure the accuracy of the floor plan contained here, no responsibility is taken for incorrect measurements of doors, windows, appliances and room or any error, omission or misstatement. Exterior and interior walls are drawn to scale based on interior measurements. Any figure given is for initial guidance only and should not be relied on as basis of valuation. These plans are for marketing purposes only and should be used as such by any prospective purchase. Specially no guarantee is should not be relied on as a basis of valuation. These plans are for marketing purposes only and should be used as such by any prospective purchase. Specifically no guarantee is given on the total square footage of the property if quoted on this plan.