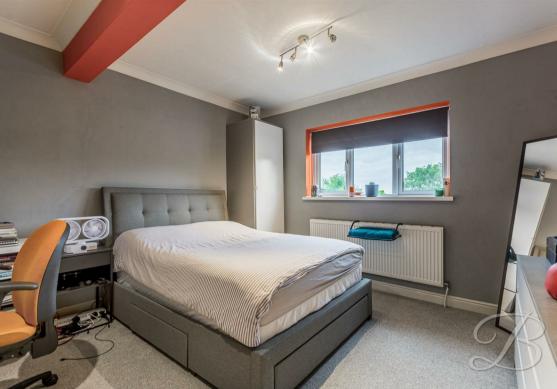

#### Bedroom Four 6'5" x 8'2"

With carpeted flooring, central heating radiator and a window to the front elevation.