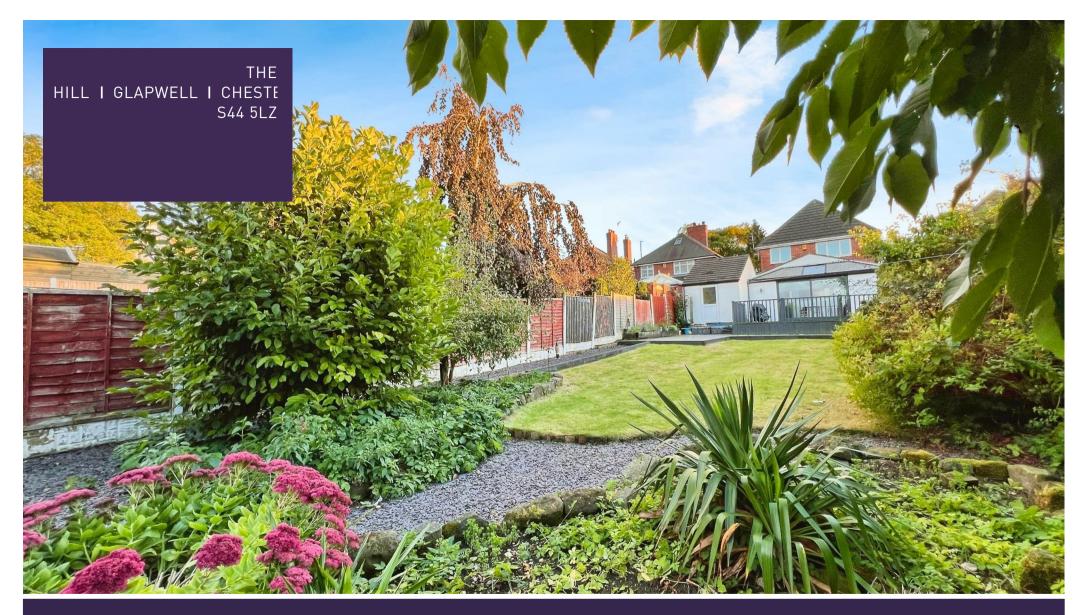

Outside, the residence boasts a very spacious and private garden with a well-maintained lawn, patio seating area and decorative shrubs perfect for BBQ's and family parties in the summer months. The front of this property has a large gravelled driveway allowing for off road parking. This residence really is the whole package. Don't let this superb opportunity slip through your fingers! Call our team today and book in a viewing!

#### Outside

To the front of the property you will be greeted with a spacious gravelled driveway and side gates giving access to more parking and the garage. The rear garden has been beautifully landscaped with a raised decked seating area, lawn and fence surround.