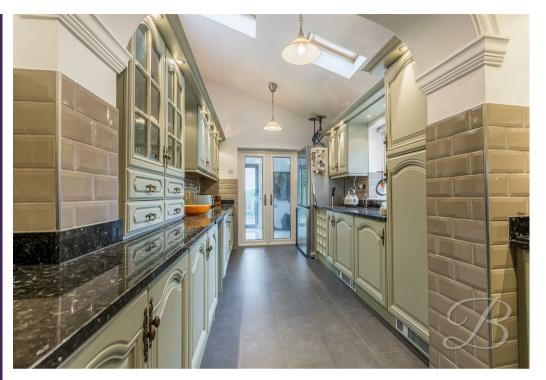

#### Kitchen 8'4" x 20'1"

Complete with a range of matching wall and base shaker style cabinets, inset sink and drainer, splash back tiles and space for integrated appliances. Fitted with an external door to the side and patio doors leading into the utility.