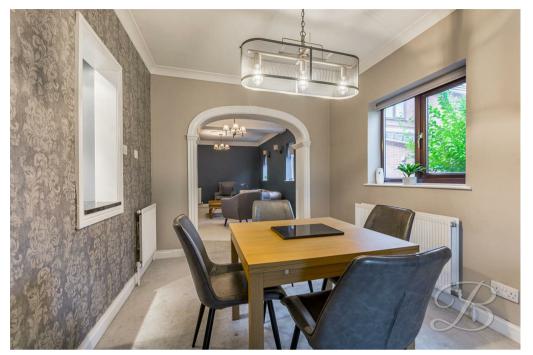

# Dining Room

The dining area is further complemented by a window to the side and rear along with patio doors leading into the summer room.