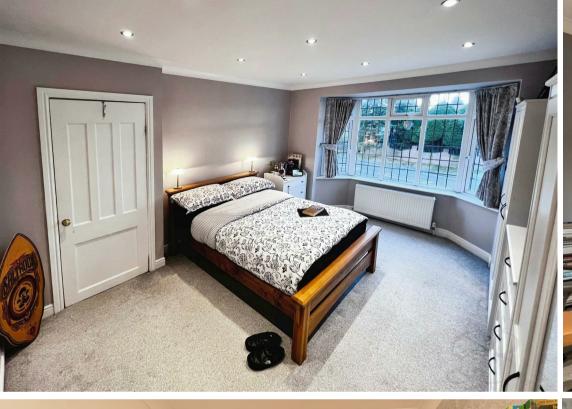

# Bedroom One 11'6" x 12'11"

With carpeted flooring, central heating radiator and a bay front window.