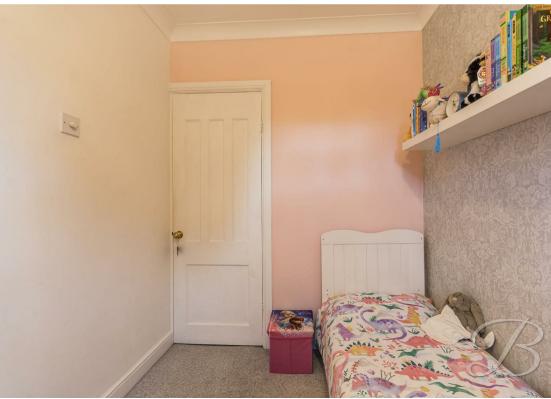

# Bedroom Three 6'0" x 7'6"

elevation.

With carpeted flooring, central heating radiator, built in wardrobes and a window to the rear elevation.