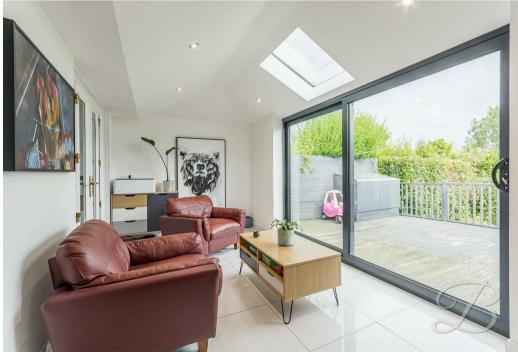

#### Summer Room 7'10" x 17'8"

Stunning garden style room fitted with a velux window and sliding doors opening to the rear. There are also patio doors from here into the garage/utility for added convenience.