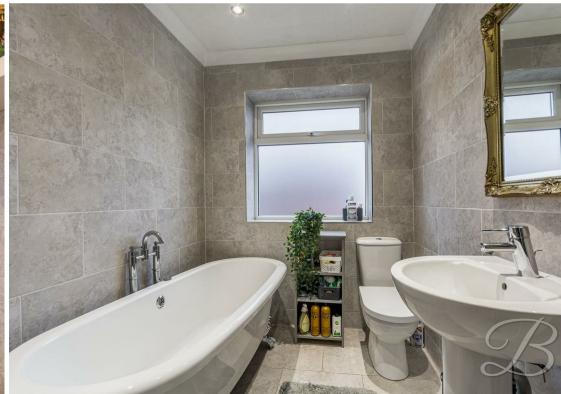

#### Bathroom 5'11" x 8'4"

This bathroom presents you with a stunning four piece suite including a hand wash basin, low flush WC, bath and shower. Fitted with a window to the side elevation.