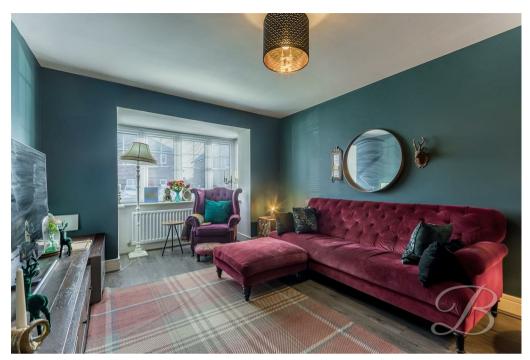

Upon entry you will be presented with a spacious hallway which leads us to the impressive-sized living room which is a very sociable setting with space for all of your homely furnishings, including a box window to the front allowing a wealth of natural daylight to fill the room. Through to the open plan kitchen/diner, you will find a range of modern cabinets, worktops, an inset sink and space for all of your appliances. Complemented beautifully with bi-folding doors creating a seamless transition onto the back garden. Perfect for when its your turn to host with family and friends. The ground floor is complete with a WC for added convenience.

#### Living Room 10'10" x 14'2"

Spacious living room with a box window to the front elevation, allowing a wealth of natural daylight to flow through.

Kitchen/Dining Room 12'11" x 18'8"

The kitchen comes complete with a range of matching wall and base cabinets, worktops, inset sink and drainer and integrated appliances. Ample furniture space along with an additional cupboard under the stairs. Sliding doors to the rear opening to the garden, great for entertaining. You will also gain access to a handy utility.