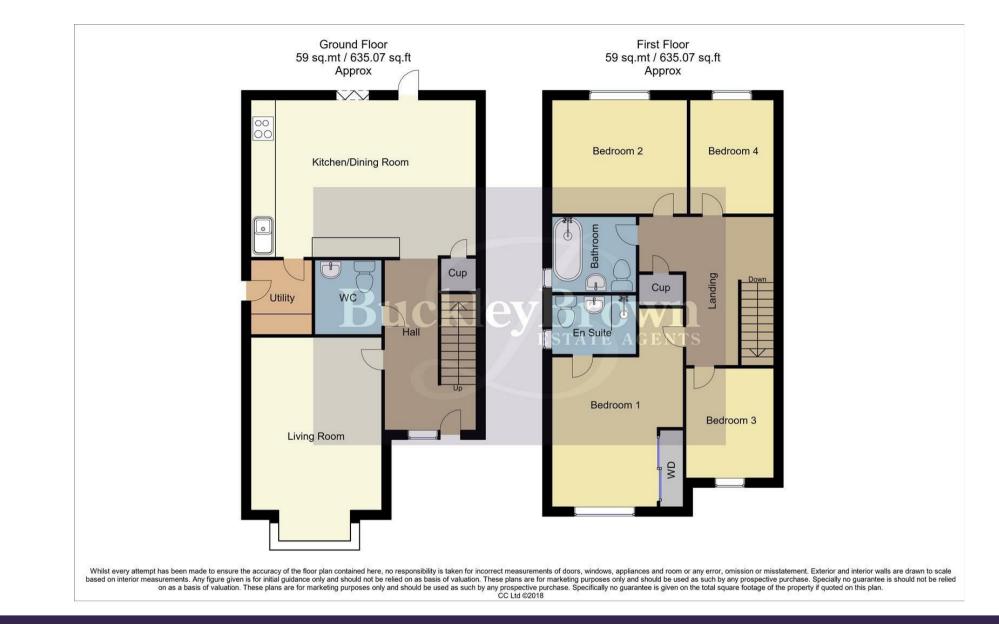

Upon entry you will be presented with a spacious hallway which leads us to the impressive-sized living room which is a very sociable setting with space for all of your homely furnishings, including a box window to the front allowing a wealth of natural daylight to fill the room. Through to the open plan kitchen/diner, you will find a range of modern cabinets, worktops, an inset sink and space for all of your appliances. Complemented beautifully with bi-folding doors creating a seamless transition onto the back garden. Perfect for when its your turn to host with family and friends. The ground floor is complete with a WC for added convenience.

Heading to the first floor, you'll discover four generous sized bedrooms, all of which offer space and flexibility to add your own stamp. The master bedroom also benefits from built in wardrobes and an en suite. Just off the landing is the family bathroom, including an immaculate three-piece suite with a shower over the bath.

#### Landing

With a built in cupboard and leading access into;

Bedroom One 10'11" x 12'4" With carpeted flooring, central heating radiator, built in wardrobes and access to an en suite. Fitted window to the front elevation.

# En Suite 4'11" x 7'4"

Three piece suite comprising of a hand wash basin, low flush WC and a shower. With a window to the side elevation.

Bedroom Two 9'6" x 11'3" With carpeted flooring, central heating radiator and a window to the rear elevation.

Bedroom Three 7'5" x 9'2" With carpeted flooring, central heating radiator and a window to the front elevation.

Bedroom Four 7'1" x 9'6" With carpeted flooring, central heating radiator and a window to the rear elevation.

#### Bathroom 4'7" x 7'2"

Three piece suite including a hand wash basin, low flush C and a bath with an overhead shower. Window to the side elevation.

Outside

Low maintenance lawn to the front along with a private driveway and garage allowing for ample off road parking. Extensive garden to the rear comprising of a patio seating area, well cared for lawn and fence surround.