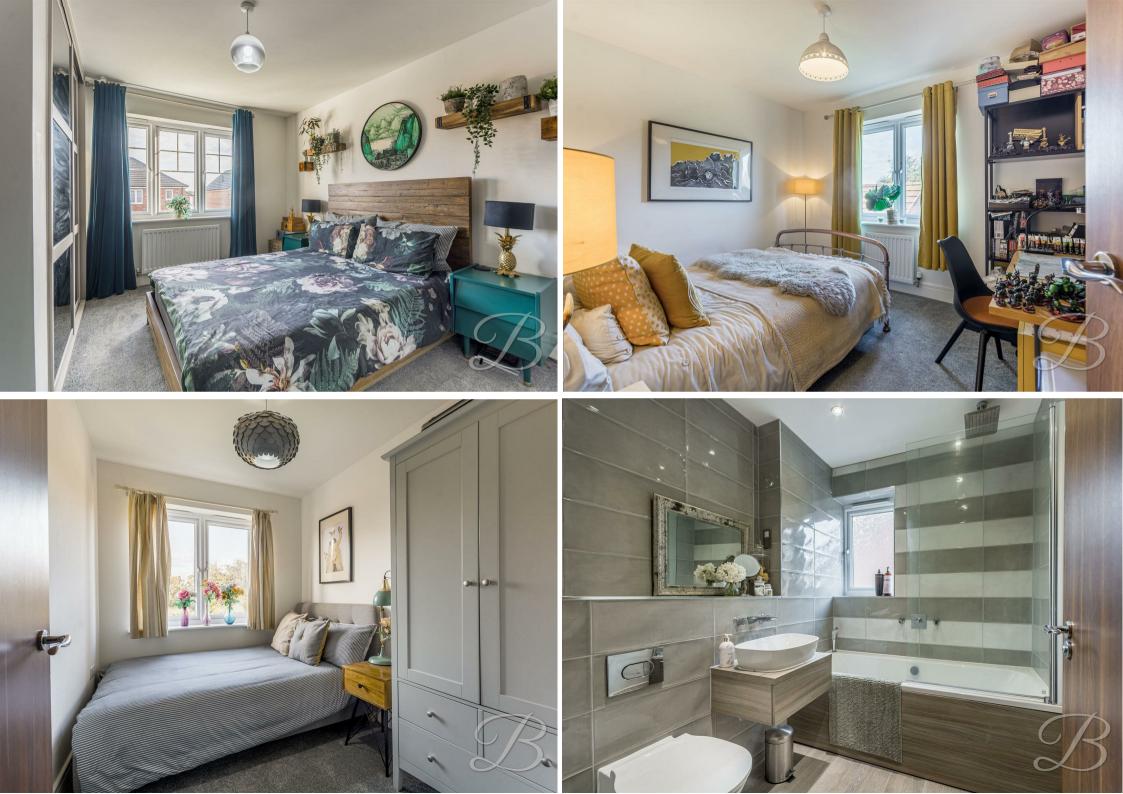

Heading to the first floor, you'll discover four generous sized bedrooms, all of which offer space and flexibility to add your own stamp. The master bedroom also benefits from built in wardrobes and an en suite. Just off the landing is the family bathroom, including an immaculate three-piece suite with a shower over the bath.

#### Landing

With a built in cupboard and leading access into;

Bedroom One 10'11" x 12'4" With carpeted flooring, central heating radiator, built in wardrobes and access to an en suite. Fitted window to the front elevation.

# En Suite 4'11" x 7'4"

Three piece suite comprising of a hand wash basin, low flush WC and a shower. With a window to the side elevation.

Bedroom Two 9'6" x 11'3" With carpeted flooring, central heating radiator and a window to the rear elevation.

#### Bathroom 4'7" x 7'2"

Three piece suite including a hand wash basin, low flush C and a bath with an overhead shower. Window to the side elevation.

Outside

Low maintenance lawn to the front along with a private driveway and garage allowing for ample off road parking. Extensive garden to the rear comprising of a patio seating area, well cared for lawn and fence surround.