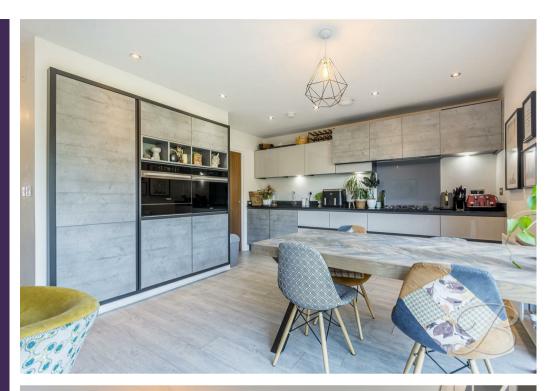

Upon entry you will be presented with a spacious hallway which leads us to the impressive-sized living room which is a very sociable setting with space for all of your homely furnishings, including a box window to the front allowing a wealth of natural daylight to fill the room. Through to the open plan kitchen/diner, you will find a range of modern cabinets, worktops, an inset sink and space for all of your appliances. Complemented beautifully with bi-folding doors creating a seamless transition onto the back garden. Perfect for when its your turn to host with family and friends. The ground floor is complete with a WC for added convenience.

#### Living Room 10'10" x 14'2"

Spacious living room with a box window to the front elevation, allowing a wealth of natural daylight to flow through.

Kitchen/Dining Room 12'11" x 18'8"

The kitchen comes complete with a range of matching wall and base cabinets, worktops, inset sink and drainer and integrated appliances. Ample furniture space along with an additional cupboard under the stairs. Sliding doors to the rear opening to the garden, great for entertaining. You will also gain access to a handy utility.