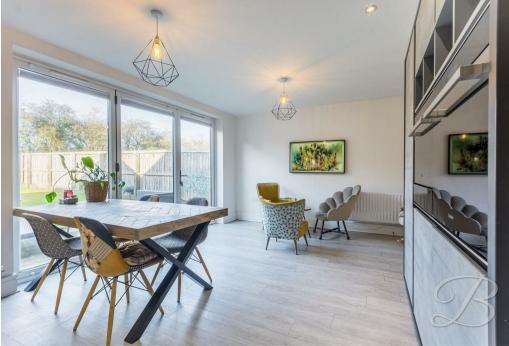

Upon entry you will be presented with a spacious hallway which leads us to the impressive-sized living room which is a very sociable setting with space for all of your homely furnishings, including a box window to the front allowing a wealth of natural daylight to fill the room. Through to the open plan kitchen/diner, you will find a range of modern cabinets, worktops, an inset sink and space for all of your appliances. Complemented beautifully with bi-folding doors creating a seamless transition onto the back garden. Perfect for when its your turn to host with family and friends. The ground floor is complete with a WC for added convenience.

#### Living Room 10'10" x 14'2"

Spacious living room with a box window to the front elevation, allowing a wealth of natural daylight to flow through.

Kitchen/Dining Room 12'11" x 18'8"

The kitchen comes complete with a range of matching wall and base cabinets, worktops, inset sink and drainer and integrated appliances. Ample furniture space along with an additional cupboard under the stairs. Sliding doors to the rear opening to the garden, great for entertaining. You will also gain access to a handy utility.