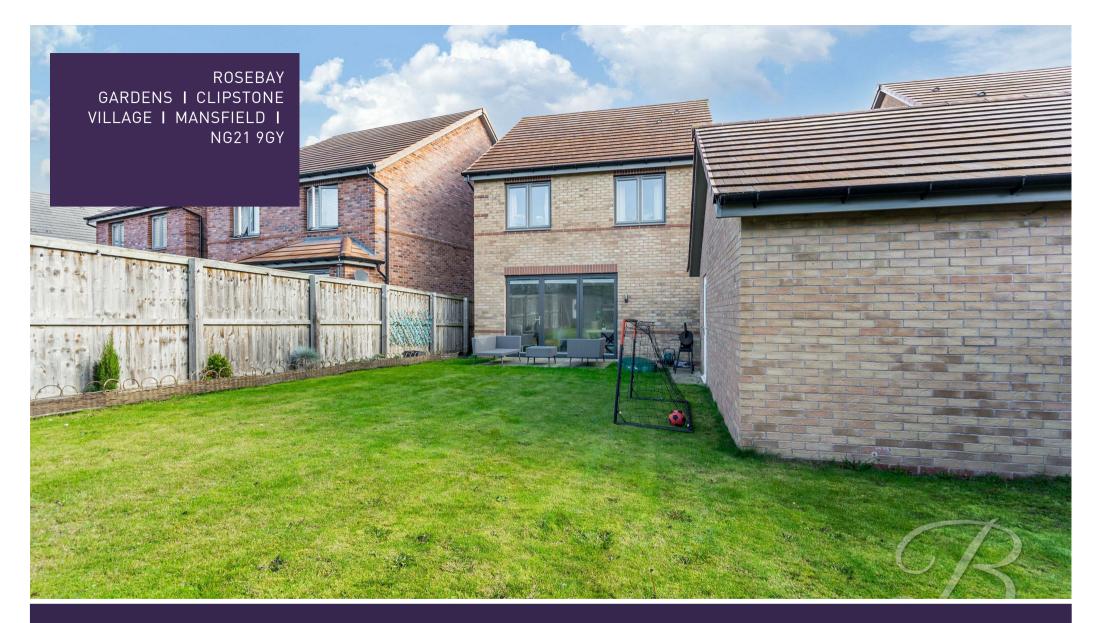

Outside, the residence boasts a very spacious and private garden with a wellmaintained lawn and a patio seating area, perfect for BBQ's and family parties in the summer months. The front of this property hosts a garage and driveway for private parking. This residence really is the whole package. Don't let this superb opportunity slip through your fingers! Call our team today and book in a viewing!

#### Bathroom 4'7" x 7'2"

Three piece suite including a hand wash basin, low flush C and a bath with an overhead shower. Window to the side elevation.

Outside

Low maintenance lawn to the front along with a private driveway and garage allowing for ample off road parking. Extensive garden to the rear comprising of a patio seating area, well cared for lawn and fence surround.