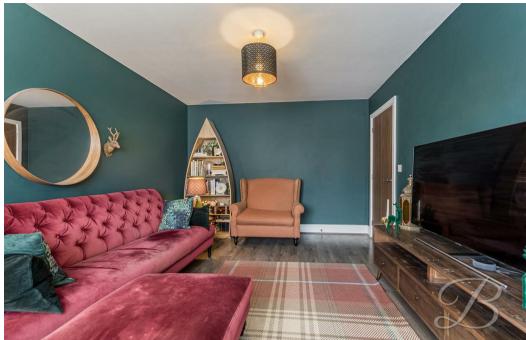

Upon entry you will be presented with a spacious hallway which leads us to the impressive-sized living room which is a very sociable setting with space for all of your homely furnishings, including a box window to the front allowing a wealth of natural daylight to fill the room. Through to the open plan kitchen/diner, you will find a range of modern cabinets, worktops, an inset sink and space for all of your appliances. Complemented beautifully with bi-folding doors creating a seamless transition onto the back garden. Perfect for when its your turn to host with family and friends. The ground floor is complete with a WC for added convenience.

#### Living Room 10'10" x 14'2"

Spacious living room with a box window to the front elevation, allowing a wealth of natural daylight to flow through.

Kitchen/Dining Room 12'11" x 18'8"

The kitchen comes complete with a range of matching wall and base cabinets, worktops, inset sink and drainer and integrated appliances. Ample furniture space along with an additional cupboard under the stairs. Sliding doors to the rear opening to the garden, great for entertaining. You will also gain access to a handy utility.