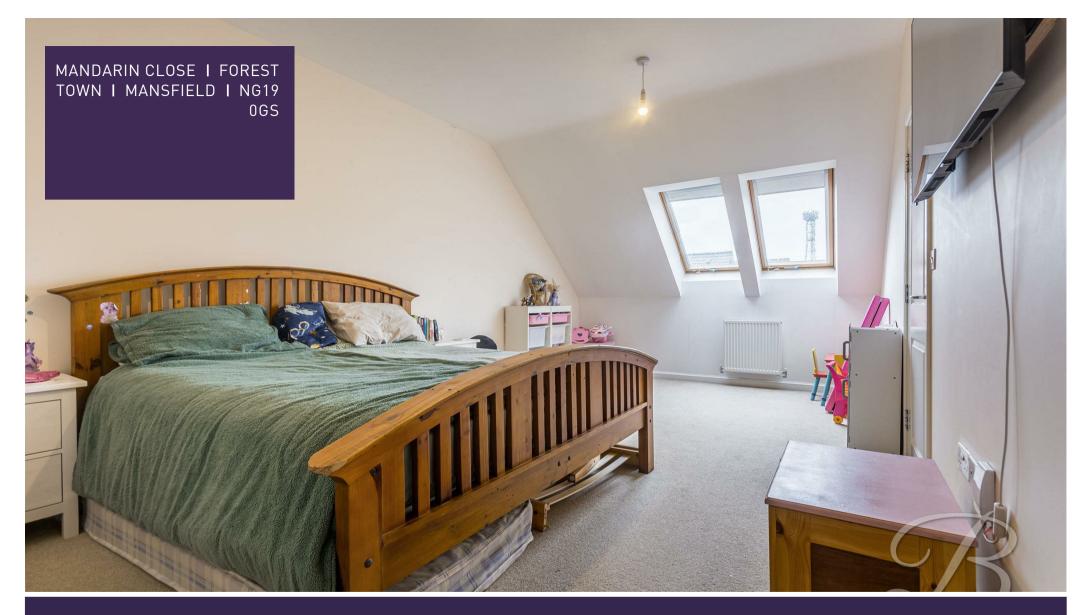

# Landing

With storage cupboard and leading access into;

Bedroom One 11'4" x 18'4" With carpeted flooring, central heating radiator, built in wardrobes and access to an en suite. Fitted with Velux windows.