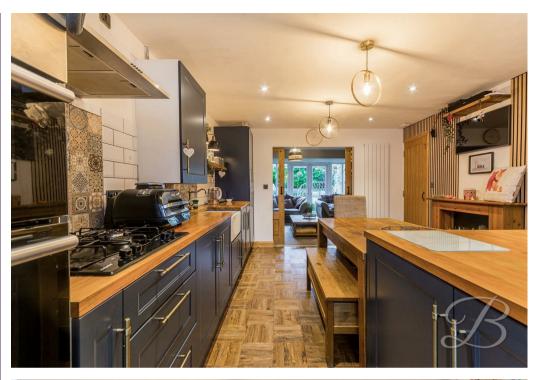

As you walk through you will first of all be greeted by the kitchen/diner which is fitted with a range of matching cabinets and units, with work surface and an inset sink. There is also ample space for a dining room table, great for hosting dinner parties! Complemented by sliding doors creating open plan living, great for entertaining with family and friends. From here you will find the living room offering ample space for your homely furnishings and patio doors leading onto the garden. Finally, there is a versatile lounge allowing you to personalise this room to your own desire. Impressed so far? Let's head upstairs where the excitement will continue!

Kitchen/Dining Room 11'10" x 17'4" Complete with a range of matching cabinets, inset sink and drainer, integrated appliances and splashback tiles. Ample furniture space along with a box window to the front and sliding doors opening to the living room.