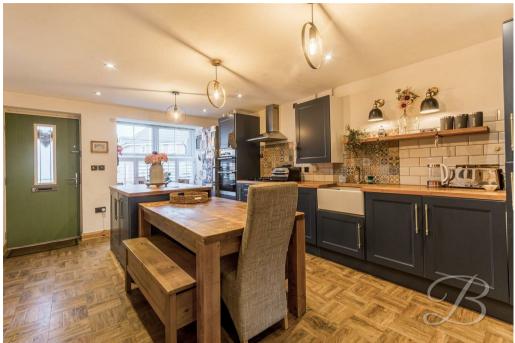

As you walk through you will first of all be greeted by the kitchen/diner which is fitted with a range of matching cabinets and units, with work surface and an inset sink. There is also ample space for a dining room table, great for hosting dinner parties! Complemented by sliding doors creating open plan living, great for entertaining with family and friends. From here you will find the living room offering ample space for your homely furnishings and patio doors leading onto the garden. Finally, there is a versatile lounge allowing you to personalise this room to your own desire. Impressed so far? Let's head upstairs where the excitement will continue!

Kitchen/Dining Room 11'10" x 17'4" Complete with a range of matching cabinets, inset sink and drainer, integrated appliances and splashback tiles. Ample furniture space along with a box window to the front and sliding doors opening to the living room.