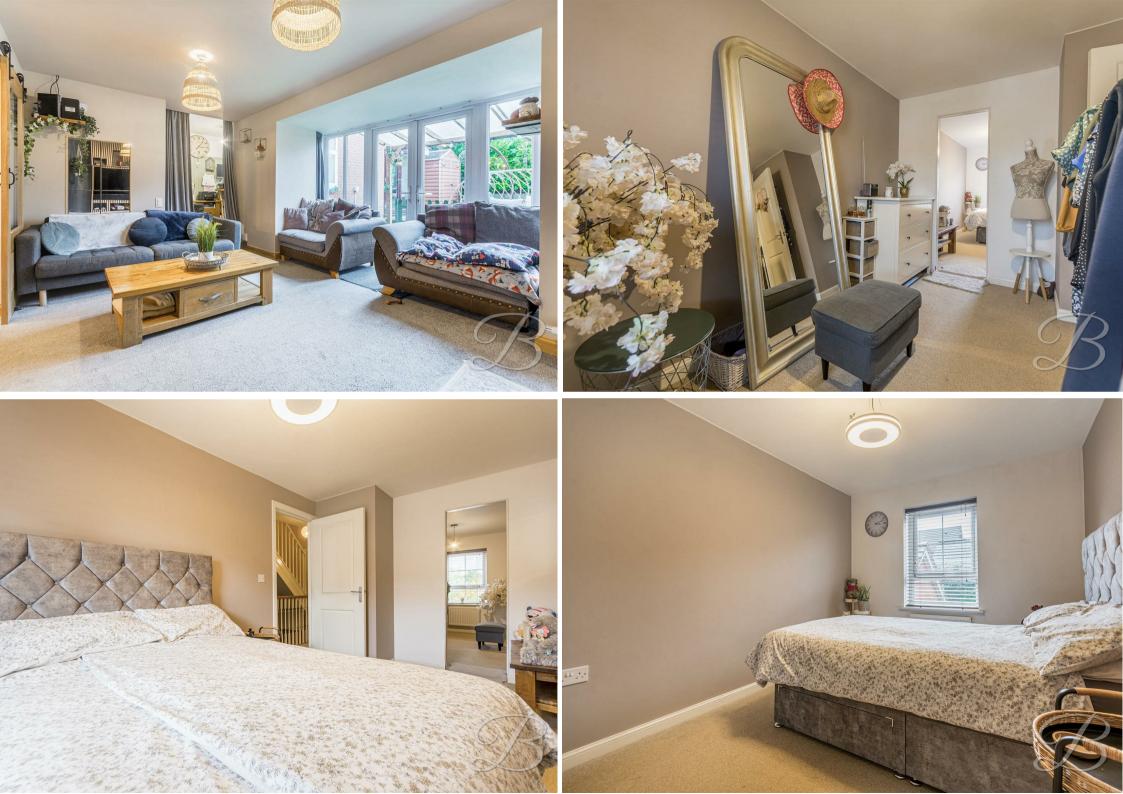

## Living Room 9'0" x 14'11"

Spacious living room fitted with floor to ceiling windows and patio doors to the rear garden.

Heading up to the first floor, you will be met with three bedrooms, all with plenty of versatility. The spacious landing in-turn provides access to a fabulous bathroom fitted with a neutral three piece suite.

# Landing

With storage cupboard and leading access into;

Bedroom One 11'4" x 18'4" With carpeted flooring, central heating radiator, built in wardrobes and access to an en suite. Fitted with Velux windows.