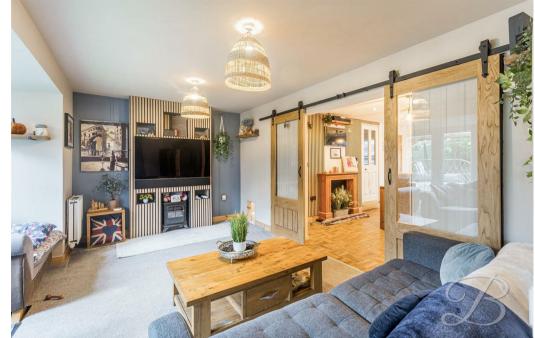

As you walk through you will first of all be greeted by the kitchen/diner which is fitted with a range of matching cabinets and units, with work surface and an inset sink. There is also ample space for a dining room table, great for hosting dinner parties! Complemented by sliding doors creating open plan living, great for entertaining with family and friends. From here you will find the living room offering ample space for your homely furnishings and patio doors leading onto the garden. Finally, there is a versatile lounge allowing you to personalise this room to your own desire. Impressed so far? Let's head upstairs where the excitement will continue!

## Lounge 7'9" x 26'2"

Versatile room with an external door to the front and patio doors to the side, giving access to the garden.