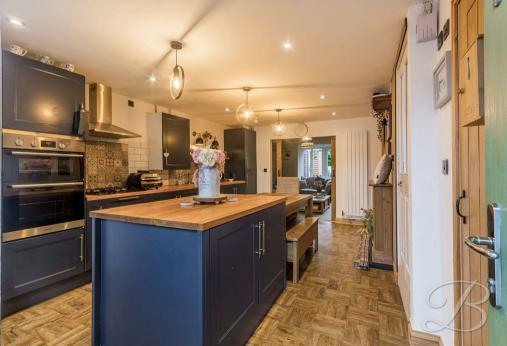

As you walk through you will first of all be greeted by the kitchen/diner which is fitted with a range of matching cabinets and units, with work surface and an inset sink. There is also ample space for a dining room table, great for hosting dinner parties! Complemented by sliding doors creating open plan living, great for entertaining with family and friends. From here you will find the living room offering ample space for your homely furnishings and patio doors leading onto the garden. Finally, there is a versatile lounge allowing you to personalise this room to your own desire. Impressed so far? Let's head upstairs where the excitement will continue!

Kitchen/Dining Room 11'10" x 17'4" Complete with a range of matching cabinets, inset sink and drainer, integrated appliances and splashback tiles. Ample furniture space along with a box window to the front and sliding doors opening to the living room.