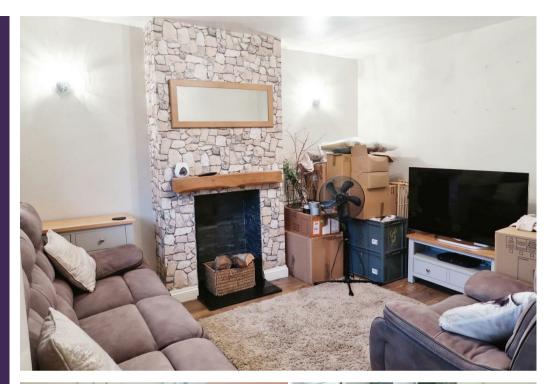

Upon entering the property, you are greeted by a spacious reception room, which is a perfect place for relaxation and entertainment. The room is graced with a multifuel burner adding warmth and charm to the space.

## Lounge

The focal point of the lounge is the beautiful feature fireplace which provides the perfect space for you to add a log burner. With a window to the front elevation and a central heating radiator.