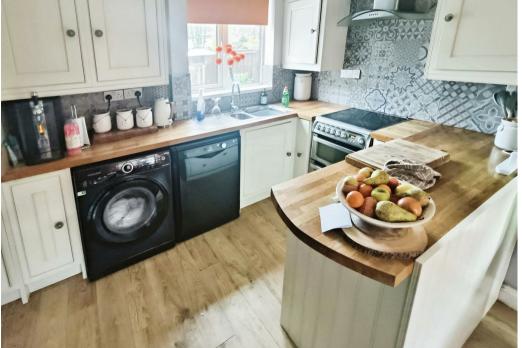

The house also features a well-proportioned kitchen equipped with beautiful units and double aspect windows, flooding the room with natural light. The kitchen also benefits from a dining space, ideal for family meals or entertaining guests.

## Kitchen/Diner

Fitted with an attractive range of wall and base units with sink and drainer set into work surface. There is space for a range of free-standing appliances, and further space for a dining table and chairs. With a window to the front elevation, window to the rear elevation and a central heating radiator.