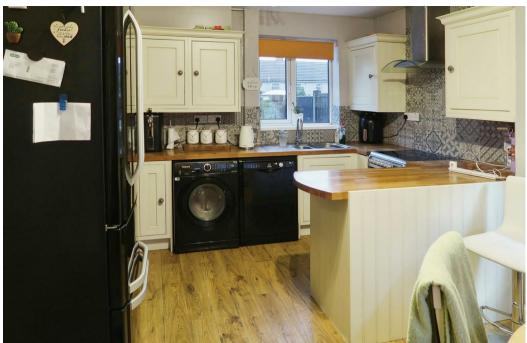

The house also features a well-proportioned kitchen equipped with beautiful units and double aspect windows, flooding the room with natural light. The kitchen also benefits from a dining space, ideal for family meals or entertaining guests.

## Kitchen/Diner

Fitted with an attractive range of wall and base units with sink and drainer set into work surface. There is space for a range of free-standing appliances, and further space for a dining table and chairs. With a window to the front elevation, window to the rear elevation and a central heating radiator.