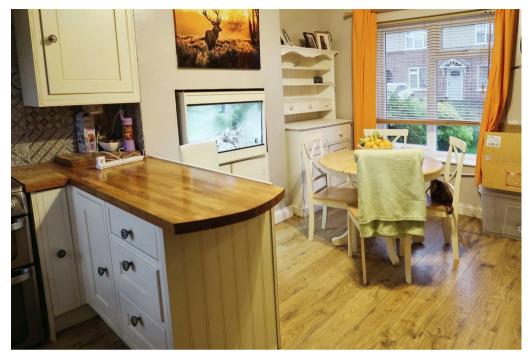

The house also features a well-proportioned kitchen equipped with beautiful units and double aspect windows, flooding the room with natural light. The kitchen also benefits from a dining space, ideal for family meals or entertaining guests.

## Kitchen/Diner

Fitted with an attractive range of wall and base units with sink and drainer set into work surface. There is space for a range of free-standing appliances, and further space for a dining table and chairs. With a window to the front elevation, window to the rear elevation and a central heating radiator.