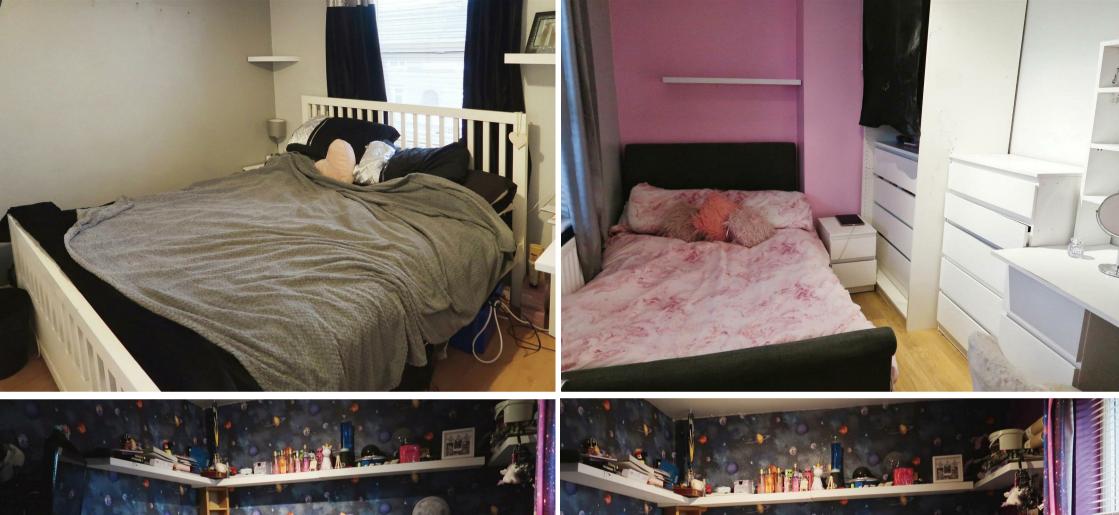

The property comprises three bedrooms, two of which are double rooms offering ample space and a single room, perfect as a child's bedroom or a home office. The modern bathroom is complete with a walk-in shower, offering a spa-like retreat.

## Bedroom One

With a window to the front elevation and a central heating radiator.

# Bedroom Two

With a window to the front elevation and a central heating radiator.

## Bedroom Three

With a window to the rear elevation and a central heating radiator.