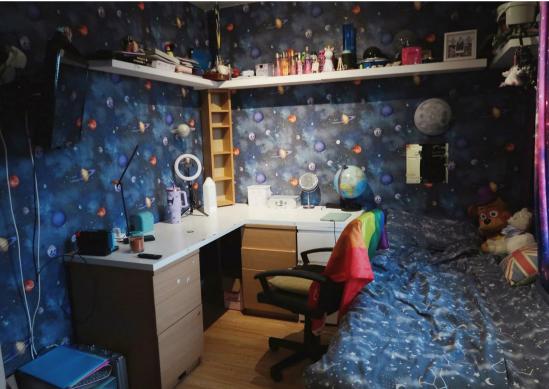

The property comprises three bedrooms, two of which are double rooms offering ample space and a single room, perfect as a child's bedroom or a home office. The modern bathroom is complete with a walk-in shower, offering a spa-like retreat.

## Bedroom Three

With a window to the rear elevation and a central heating radiator.