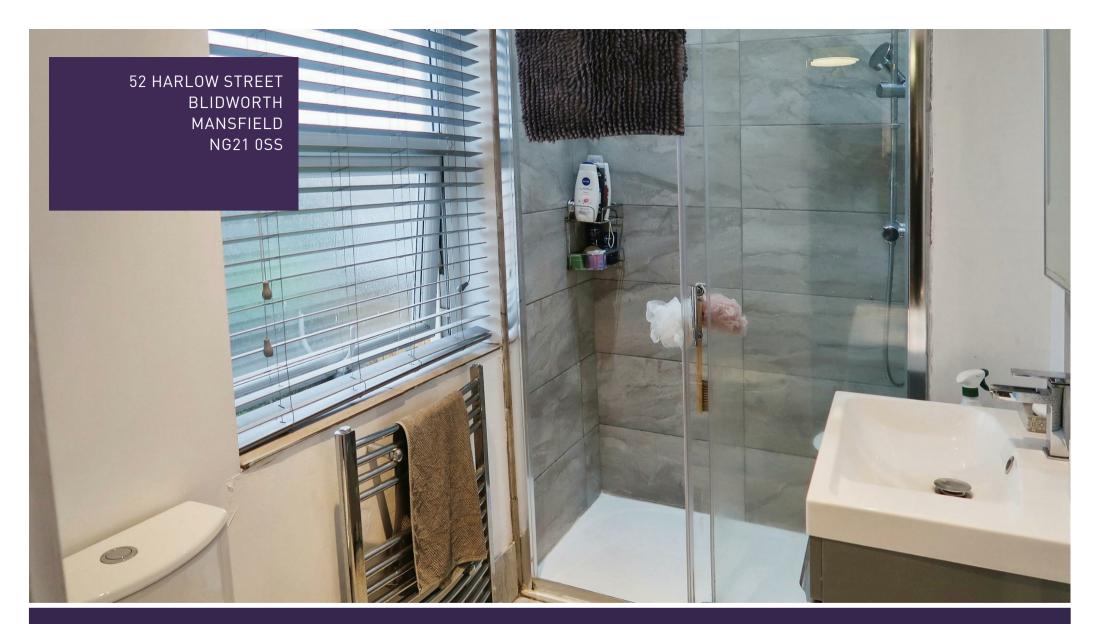

The property comprises three bedrooms, two of which are double rooms offering ample space and a single room, perfect as a child's bedroom or a home office. The modern bathroom is complete with a walk-in shower, offering a spa-like retreat.

#### Shower Room

Fitted with a stunning three-piece suite comprising low level WC, vanity hand wash basin and walk in shower. With an opaque window to the rear and a central heating radiator.