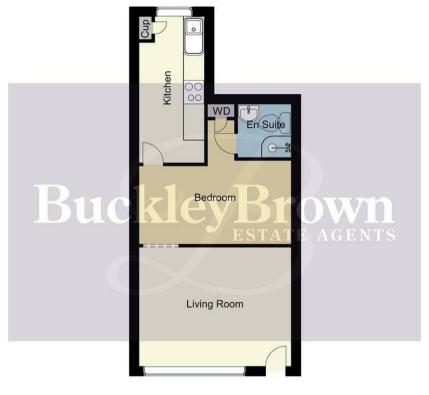

## £610 Per Month

GROUND FLOOR LIVING!... This is an exceptional one bedroomed flat that is located in a desirable location and would make a fantastic home for a first time renter!

You will firstly be greeted by the spacious living room which has been decorated in a neutral colour palette. Leading on from here you are presented with a double bedroom. The kitchen comes complete with a sleek range of modern gloss units and cabinets with complementary work surface over, together with a range of integrated appliances.

The property benefits from a parking space in the carpark at the rear of the property.

Call now to arrange a viewing!

Whilst every attempt has been made to ensure the accuracy of the floor plan contained here, no responsibility is taken for incorrect measurements of doors, windows, appliances and room or any error, omission or misstatement. Exterior and interior walls are drawn to scale based on interior measurements. Any figure given is for initial guidance only and should not be relied on as basis of valuation. These plans are for marketing purposes only and should be used as such by any prospective purchase. Specially no guarantee is should not be relied on as a basis of valuation. These plans are for marketing purposes only and should be used as such by any prospective purchase. Specifically no guarantee is given on the total square footage of the property if quoted on this plan.