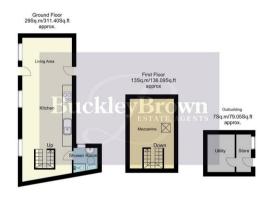

## Kitchen 9'9" x 16'4"

Fitted with modern cabinets, work surface, ceramic hob, inset sink, integrated oven and window to the side elevation.

Living Area 9'9" x 10'8" With laminate flooring, central heating radiator, window to the side elevation and back door through to rear garden.

Shower Room 4'11" x 5'4" Complete with an enclosed shower, low flush WC, wash hand basin, heated towel rail and an opaque window to the rear elevation.

Mezzanine 8'10" x 13'5"
With carpet to flooring, original exposed beams and a velux window.

## Outside

With an outbuilding providing ample storage space, as well as plumbing for a washing machine and tumble dryer. There is also a delightful, low maintenance garden with artificial grass.

## Separate Utility Room The outbuilding consists of separate two compartments for

a utility room with electricity

and plumbing for washing machine and tumble drier and spacious rear store area.

## Garaden

Small, private, low maintenance garden with with direct access from the living area and separate external gated access. In two levels and principally slabbed incorporating small artificially grassed section, just waiting for some planters!

What every attempt has been made to ensure the accuracy of the floor plan contained here, no responsibility is taken for incorrect measurements of doors, windows, appliances and room or any error, omission or misstatement. Exterior and interior walls are drawn to scale based on interior measurements. Any future given is for intall appliance only and should not be refer on as basis of valuation. These plans are not maintaing purposes only and should be used as such by any prospective purchase. Specially no quantitative on the late figure benefit on the first and one of the prospective purchase. Specially no quantitative on the first given benefit on the first given one on the first signer benefit on the first given of the prospective purchase of the prospective purchase of the prospective purchase.