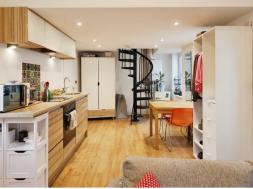

## Kitchen 9'9" x 16'4"

Fitted with modern cabinets, work surface, ceramic hob, inset sink, integrated oven and window to the side elevation.

Living Area 9'9" x 10'8" With laminate flooring, central heating radiator, window to the side elevation and back door through to rear garden.