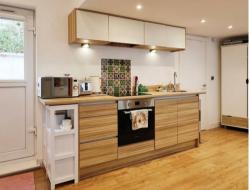

## Kitchen 9'9" x 16'4"

Fitted with modern cabinets, work surface, ceramic hob, inset sink, integrated oven and window to the side elevation.

Living Area 9'9" x 10'8" With laminate flooring, central heating radiator, window to the side elevation and back door through to rear garden.