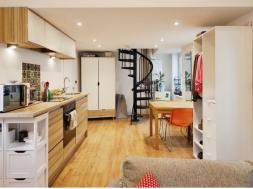

## Kitchen 9'9" x 16'4"

Fitted with modern cabinets, work surface, ceramic hob, inset sink, integrated oven and window to the side elevation.

Living Room 9'9" x 10'8"
With laminate flooring, central heating radiator and window to the side elevation