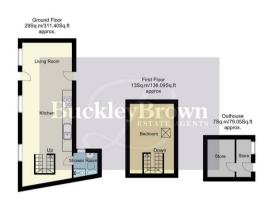

## Kitchen 9'9" x 16'4"

Fitted with modern cabinets, work surface, ceramic hob, inset sink, integrated oven and window to the side elevation.

Living Room 9'9" x 10'8"
With laminate flooring, central heating radiator and window to the side elevation

Shower Room 4'11" x 5'4" Complete with an enclosed shower, low flush WC, wash hand basin, heated towel rail and an opaque window to the rear elevation.

## Bedroom 8'10" x 13'5"

With carpet to flooring, exposed beams and a velux window. Together with handy storage.

## Outside

With an outbuilding providing ample storage space, as well as plumbing for a washing machine and tumble dryer. There is also a delightful, low maintenance garden with artificial grass.

Whilst every attempt has been made to ensure the accuracy of the fibor pin contained here, no responsibility is based on interior measurements of doors, undows, applicates and room or any error, consistion or misstatement. Exercise and itserior measurements. Any figure precision is in intelligations control and shaded not be relief and shaded n