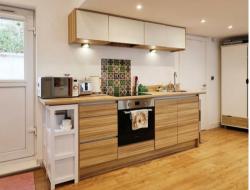

## Kitchen 9'9" x 16'4"

Fitted with modern cabinets, work surface, ceramic hob, inset sink, integrated oven and window to the side elevation.

Living Room 9'9" x 10'8"
With laminate flooring, central heating radiator and window to the side elevation