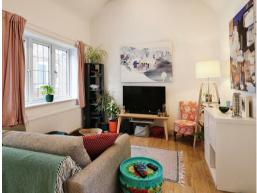

## Kitchen 9'9" x 16'4"

Fitted with modern cabinets, work surface, ceramic hob, inset sink, integrated oven and window to the side elevation.

Living Room 9'9" x 10'8"
With laminate flooring, central heating radiator and window to the side elevation