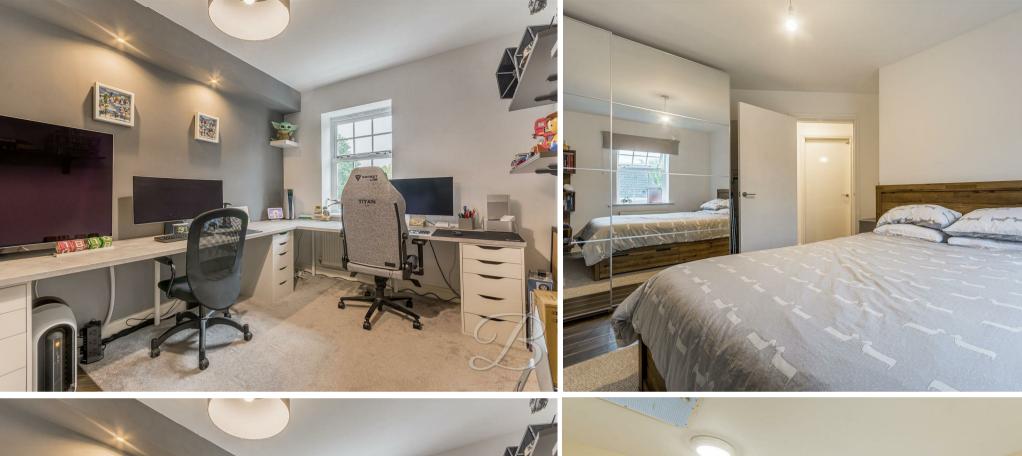

This apartment also hosts two well proportioned bedrooms, both with space for all of your homely furnishings. To complete the accommodation, there is a modern three-piece suite including a shower over the bath. Outside continues to impress with an allocated parking and a gated entrance for added security. Don't miss out, call now to arrange a viewing!

Bedroom One 10'4" x 14'6" With window to side elevation.

Bedroom Two 8'10" x 15'5" With window to front elevation.

Bathroom 5'9" x 9'0"

Complete with a three-piece suite, including a shower over the bath.