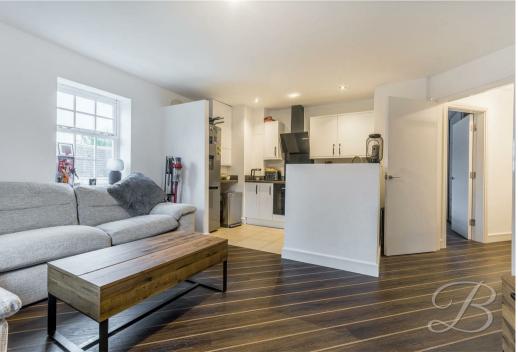

Starting with the attractive kitchen which accommodates an array of wall, base and drawer units with essential integrated appliances with space for a washing machine. The living room is cosy and inviting with the windows allowing plenty of natural light to fill the room.

Hall

With access to;

Kitchen 6'2" x 10'9"

Complete with a modern range of work surfaces and units. With an integrated oven and space for appliances.

Living Room 10'10" x 14'9" Complete with laminate flooring and doal aspect windows.