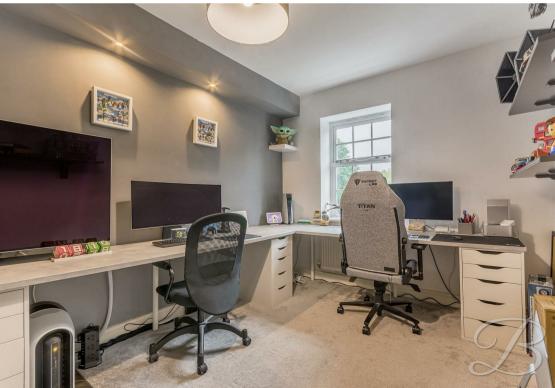

This apartment also hosts two well proportioned bedrooms, both with space for all of your homely furnishings. To complete the accommodation, there is a modern three-piece suite including a shower over the bath. Outside continues to impress with an allocated parking and a gated entrance for added security. Don't miss out, call now to arrange a viewing!

Bedroom One 10'4" x 14'6" With window to side elevation.

Bedroom Two 8'10" x 15'5" With window to front elevation.

Bathroom 5'9" x 9'0"

Complete with a three-piece suite, including a shower over the bath.