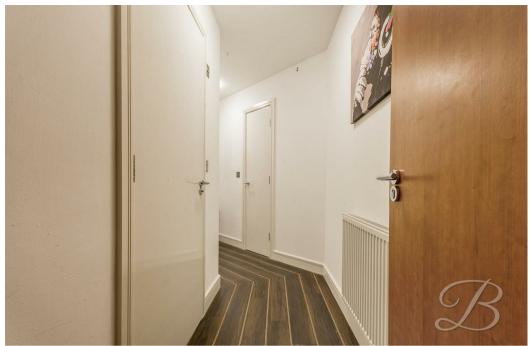

Hall

With access to;

Kitchen 6'2" x 10'9"

Complete with a modern range of work surfaces and units. With an integrated oven and space for appliances.

Living Room 10'10" x 14'9" Complete with laminate flooring and doal aspect windows.