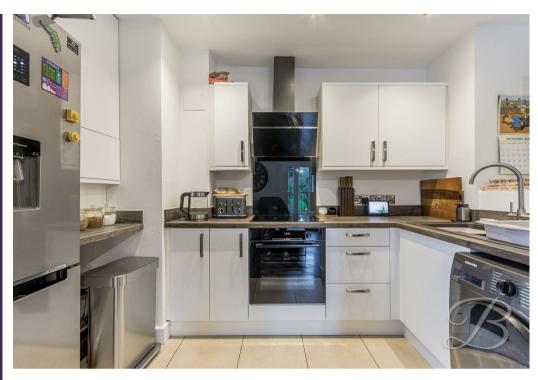

Starting with the attractive kitchen which accommodates an array of wall, base and drawer units with essential integrated appliances with space for a washing machine. The living room is cosy and inviting with the windows allowing plenty of natural light to fill the room.

Hall

With access to;

Kitchen 6'2" x 10'9"

Complete with a modern range of work surfaces and units. With an integrated oven and space for appliances.

Living Room 10'10" x 14'9" Complete with laminate flooring and doal aspect windows.