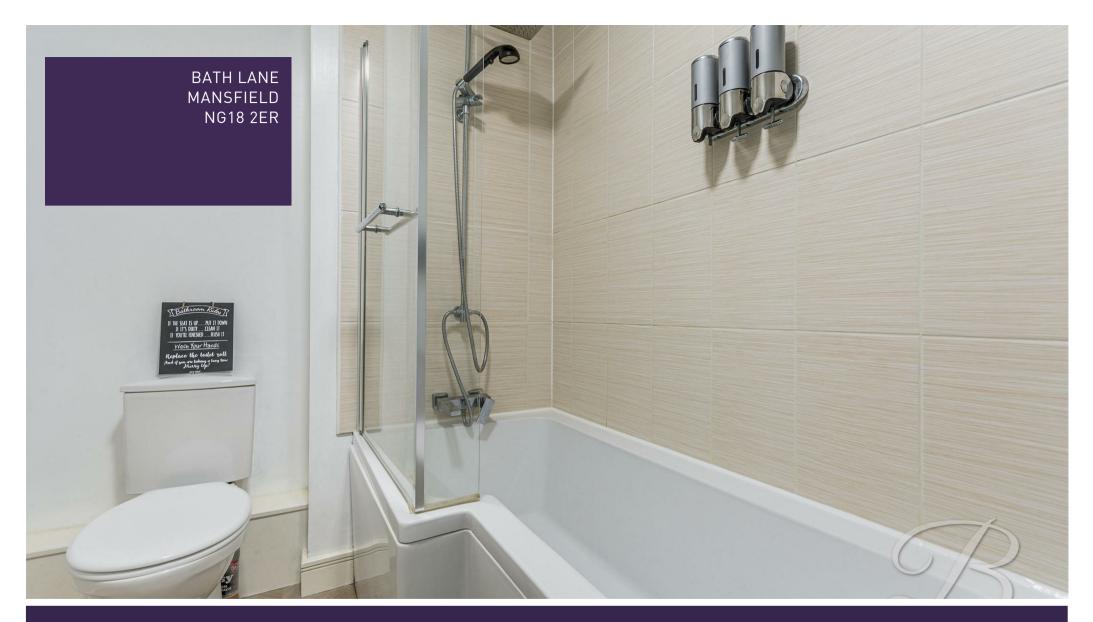

This apartment also hosts two well proportioned bedrooms, both with space for all of your homely furnishings. To complete the accommodation, there is a modern three-piece suite including a shower over the bath. Outside continues to impress with an allocated parking and a gated entrance for added security. Don't miss out, call now to arrange a viewing!

Bedroom One 10'4" x 14'6" With window to side elevation.

Bedroom Two 8'10" x 15'5" With window to front elevation.

Bathroom 5'9" x 9'0"

Complete with a three-piece suite, including a shower over the bath.