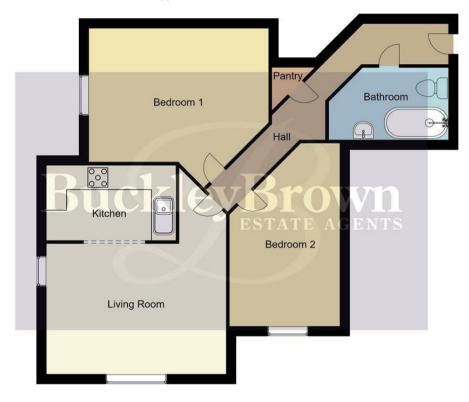

Hall

With access to;

Kitchen 6'2" x 10'9"

Complete with a modern range of work surfaces and units. With an integrated oven and space for appliances.

Living Room 10'10" x 14'9" Complete with laminate flooring and doal aspect windows.

Bedroom One 10'4" x 14'6" With window to side elevation.

Bedroom Two 8'10" x 15'5" With window to front elevation.

Bathroom 5'9" x 9'0"

Complete with a three-piece suite, including a shower over the bath.

## Pantry

With ample storage space.

## Ground Floor 68 sq.mt / 731.94 sq.ft Approx

Whilst every attempt has been made to ensure the accuracy of the floor plan contained here, no responsibility is taken for incorrect measurements of doors, windows, appliances and room or any error, omission or misstatement. Exterior and interior walls are drawn to scale based on interior measurements. Any figure given is for initial guidance only and should not be relied on as basis of valuation. These plans are for marketing purposes only and should be used as such by any prospective purchase. Specially no guarantee is should not be relied on as a basis of valuation. These plans are for marketing purposes only and should be used as such by any prospective purchase. Specifically no guarantee is given on the total square footage of the property if quoted on this plan.