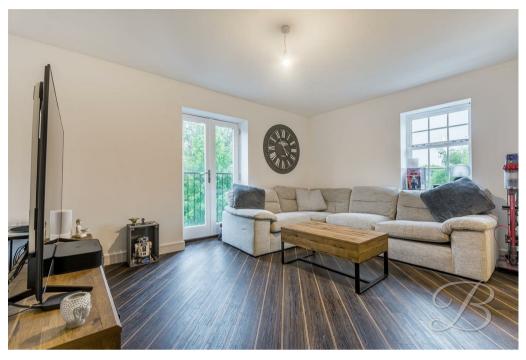

Starting with the attractive kitchen which accommodates an array of wall, base and drawer units with essential integrated appliances with space for a washing machine. The living room is cosy and inviting with the windows allowing plenty of natural light to fill the room.

Hall

With access to;

Kitchen 6'2" x 10'9"

Complete with a modern range of work surfaces and units. With an integrated oven and space for appliances.

Living Room 10'10" x 14'9" Complete with laminate flooring and doal aspect windows.