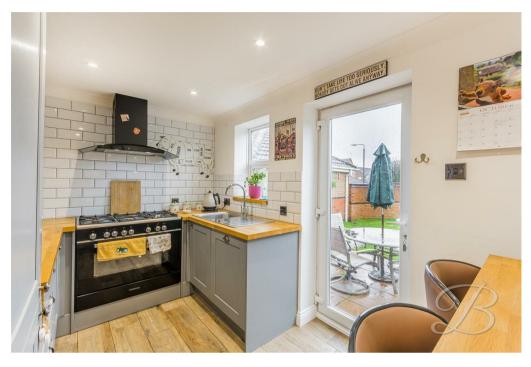

Upon entry, you will be welcomed to the light and airy lounge, with neutral decor and laminate flooring which creates an abundance of space for homely furnishings and personal touches. Just next door, you will be met by the spacious kitchen/diner which is kitted out with a range of matching units and cabinetry, an inset sink and space for appliances, everything you need to cook meals for the family! There is also a breakfast bar offering the perfect spot to enjoy your morning cup of tea! Like what you see so far? Let's take a look upstairs..

Living Room 11'9" x 13'8" With windows to front elevation.

Kitchen/Dining Room 10'4" x 11'9" Complete with a range of modern matching units and cabinetry, with complementary work surface over and inset sink.