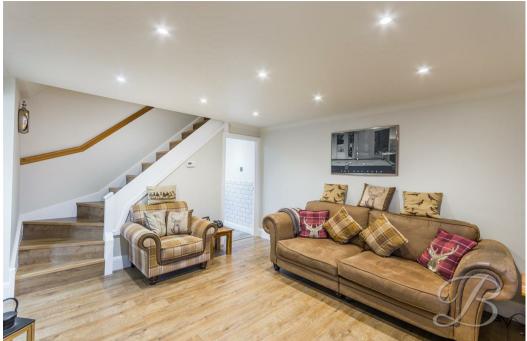

Upon entry, you will be welcomed to the light and airy lounge, with neutral decor and laminate flooring which creates an abundance of space for homely furnishings and personal touches. Just next door, you will be met by the spacious kitchen/diner which is kitted out with a range of matching units and cabinetry, an inset sink and space for appliances, everything you need to cook meals for the family! There is also a breakfast bar offering the perfect spot to enjoy your morning cup of tea! Like what you see so far? Let's take a look upstairs..