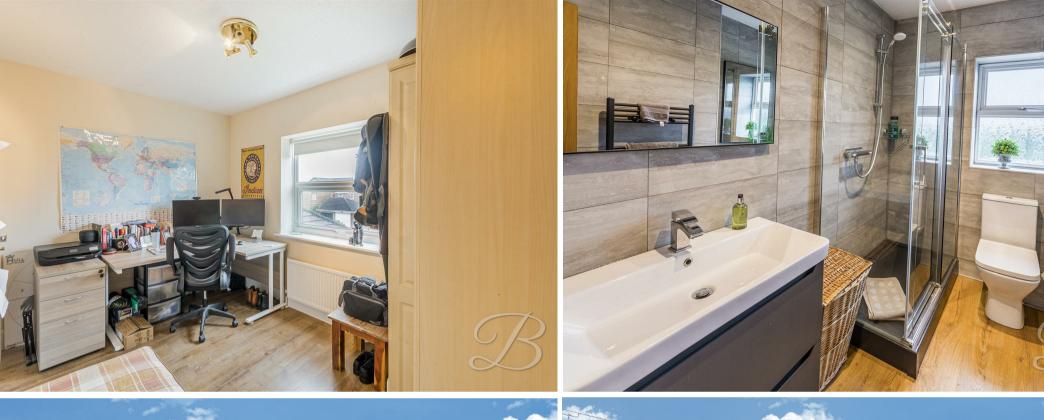

From the landing, you'll discover two bedrooms, both of which have been decorated to a modern style, offering space and flexibility to add your own stamp. The showeroom is very neutral and clean looking, comprising a shower cubicle, a hand basin and low flush WC. The beauty of this property is that it is move-in ready for those not wanting a project!

## WC

With hand wash basin and low flush WC.

## Landing

With access to;

Bedroom One 10'9" x 11'9" With window to front elevation.

Bedroom Two 7'6" x 11'9" With window to rear elevation.

Shower Room 5'5" x 9'1" Complete with a three-piece suite. With window to side elevation.