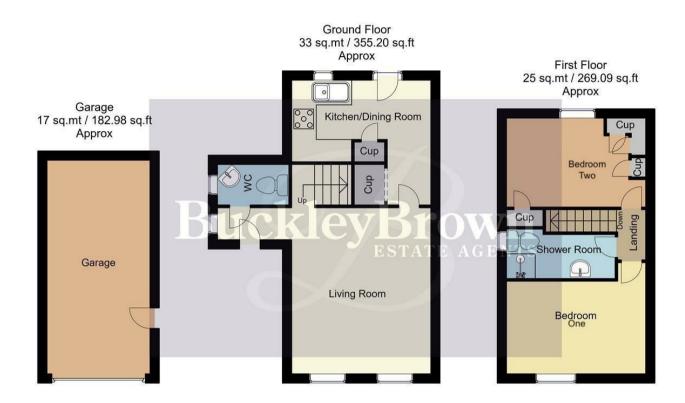

Living Room 11'9" x 13'8" With windows to front elevation.

Kitchen/Dining Room 10'4" x 11'9" Complete with a range of modern matching units and cabinetry, with complementary work surface over and inset sink.

## WC

With hand wash basin and low flush WC.

## Landing

With access to;

Bedroom One 10'9" x 11'9" With window to front elevation.

Bedroom Two 7'6" x 11'9" With window to rear elevation.

Shower Room 5'5" x 9'1" Complete with a three-piece suite. With window to side elevation.

## Outside

To the rear hosts an enclosed lawn and patio area. The front offers a garage and private parking.

Whilst every attempt has been made to ensure the accuracy of the floor plan contained here, no responsibility is taken for incorrect measurements of doors, windows, appliances and room or any error, omission or misstatement. Exterior and interior walls are drawn to scale based on interior measurements. Any figure given is for initial guidance only and should not be relied on as basis of valuation. These plans are for marketing purposes only and should be used as such by any prospective purchase. Specially no guarantee is given on the total square footage of the property if quoted on this plan.