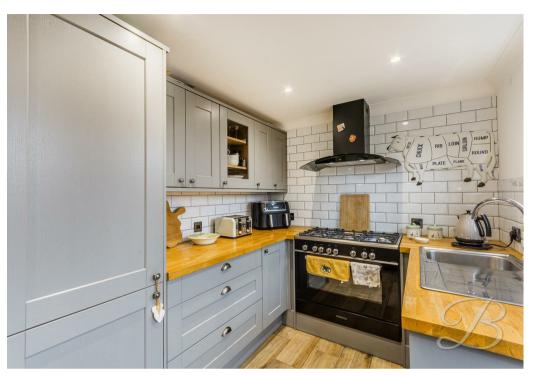

Upon entry, you will be welcomed to the light and airy lounge, with neutral decor and laminate flooring which creates an abundance of space for homely furnishings and personal touches. Just next door, you will be met by the spacious kitchen/diner which is kitted out with a range of matching units and cabinetry, an inset sink and space for appliances, everything you need to cook meals for the family! There is also a breakfast bar offering the perfect spot to enjoy your morning cup of tea! Like what you see so far? Let's take a look upstairs..

Living Room 11'9" x 13'8" With windows to front elevation.

Kitchen/Dining Room 10'4" x 11'9" Complete with a range of modern matching units and cabinetry, with complementary work surface over and inset sink.