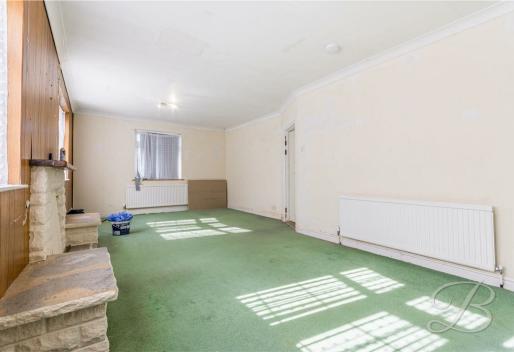

Living Room 12'7" x 24'9" With carpet to flooring, two central heating radiators, coving and triple aspect windows.