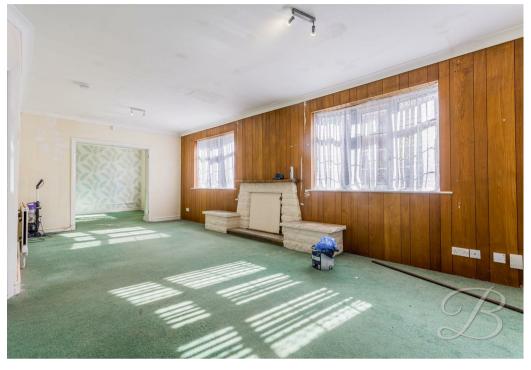

Living Room 12'7" x 24'9" With carpet to flooring, two central heating radiators, coving and triple aspect windows.