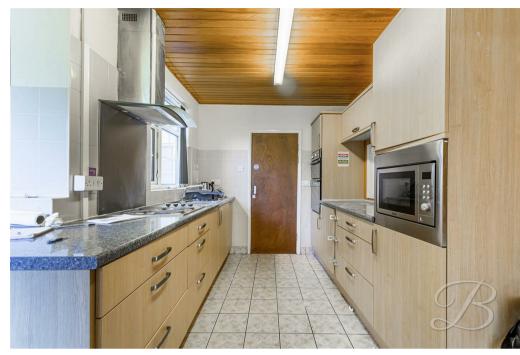

On the ground floor, you'll find an inviting living room perfect for family gatherings or relaxing evenings. The dining room leads nicely from here and boasts a delightful space for meals. The kitchen is of a wonderful size and is fitted with matching wall and base units, work surfaces, and integrated appliances. For added convenience, a utility room and a shower room are also located on this floor, along with access to the garage directly from the kitchen, providing additional storage for you to utilise.

## Kitchen 13'6" x 15'4"

Fitted with matching wall and base units, work surface, splash back, extractor fan, integrated microwave and oven. With an inset sink with mixer tap above and tiled walls. Dining Room 10'2" x 11'1" With central heating radiator and window to the side elevation.