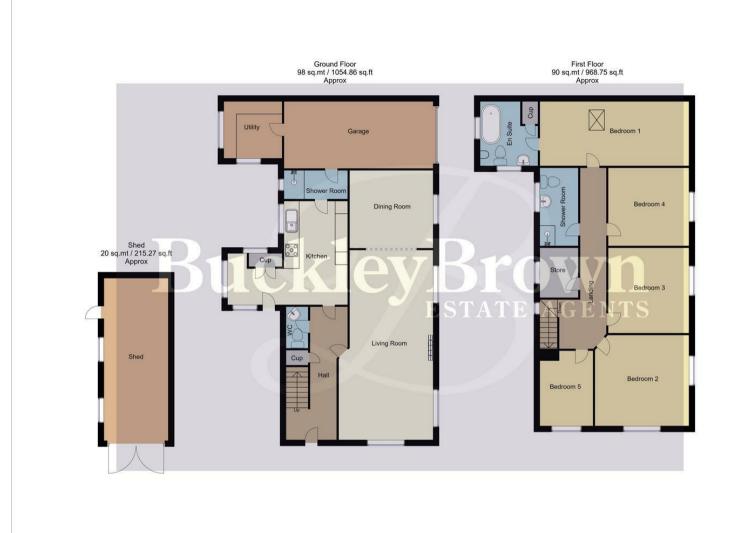

Shower Room 4'9" x 10'3" Complete with an enclosed shower, pedestal sink, low flush WC and an opaque window.

Outside With a driveway providing off-street parking.

Whilst every attempt has been made to ensure the accuracy of the floor plan contained here, no responsibility is taken for incorrect measurements of doors, windows, appliances and room or any error, omission or mission or misstatement. Exterior and interior walls are drawn to scale based on interior measurements. Any figure given is for initial guidance only and should not be relied on as basis of valuation. These plans are for marketing purposes only and should be used as such by any prospective purchase. Specifically no guarantee is given on the total square fortage of the property if quoted on this plan. CC Ltd @2018