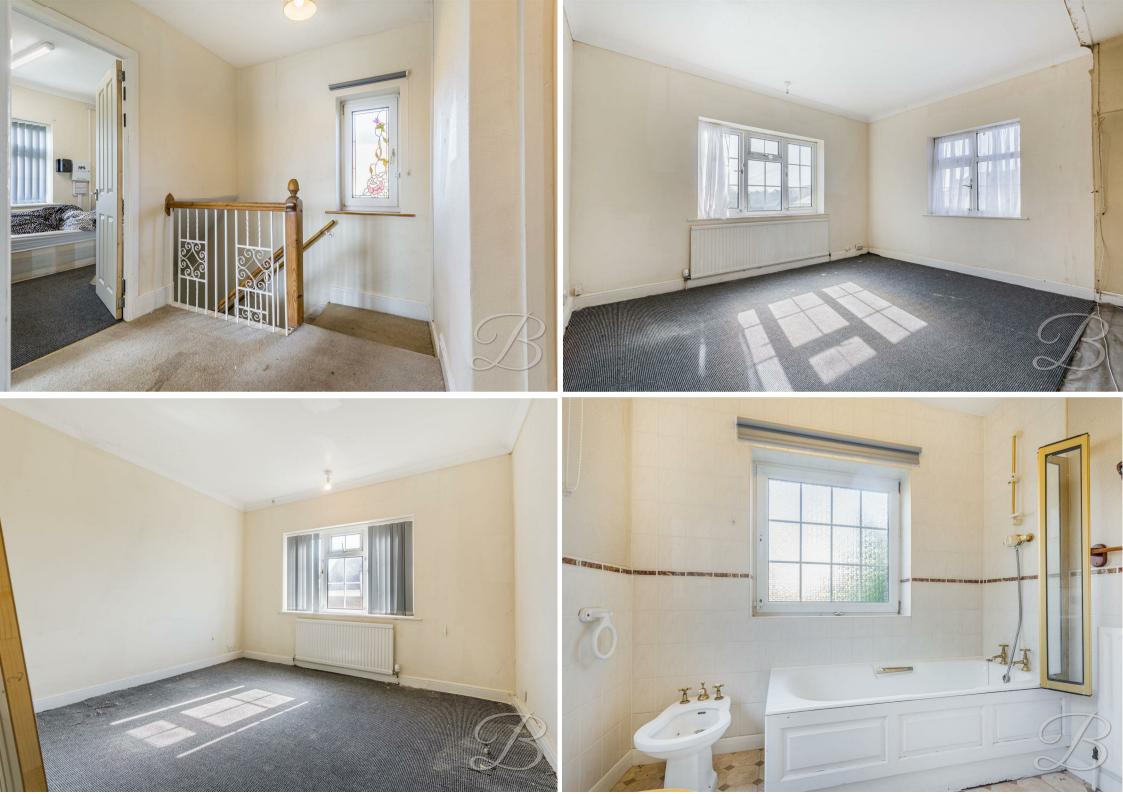

The first floor offers five well-proportioned bedrooms, with the main bedroom boasting an en suite bathroom and a cupboard for added storage. Four additional bedrooms offer ample space for family or guests, and a convenient shower room completes the landing.

## WC

Fitted with a low flush WC and wash hand basin.

Bedroom One 8'9" x 19'8" With carpet to flooring, central heating radiator and velux window.

En-Suite 7'11" x 8'9"

Bedroom Two 12'0" x 12'5" With carpet to flooring, central heating radiator and dual aspect windows.

Bedroom Three 10'10" x 11'2" With carpet to flooring, central heating radiator and window to the side elevation.

Bedroom Four 10'3" x 10'10" With carpet to flooring, central heating radiator and window to the side elevation.

Shower Room 4'9" x 10'3" Complete with an enclosed shower, pedestal sink, low flush WC and an opaque window.

Outside With a driveway providing off-street parking.

Whilst every attempt has been made to ensure the accuracy of the floor plan contained here, no responsibility is taken for incorrect measurements of doors, windows, appliances and room or any error, omission or mission or misstatement. Exterior and interior walls are drawn to scale based on interior measurements. Any figure given is for initial guidance only and should not be relied on as basis of valuation. These plans are for marketing purposes only and should be used as such by any prospective purchase. Specifically no guarantee is given on the total square fortage of the property if quoted on this plan. CC Ltd @2018