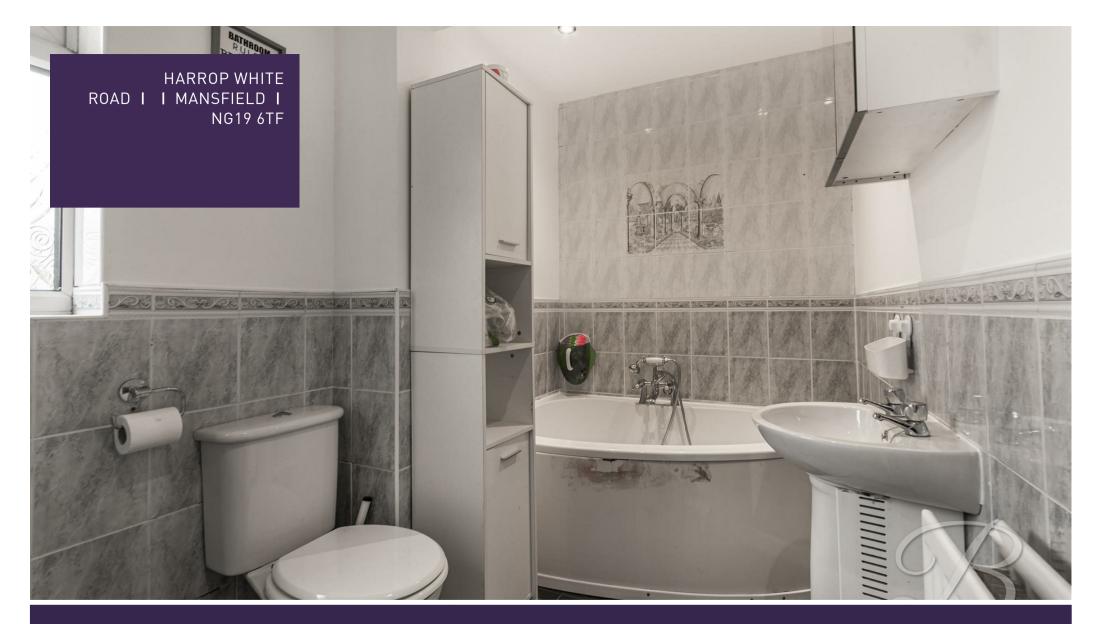

## Bathroom 6'3" x 10'11" Four piece suite comprising of a hand wash basin, low flush WC, bath and shower. With a window to the rear elevation.