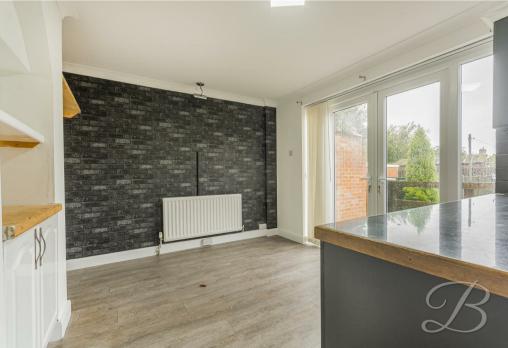

Upon entering, you'll find the living room which hosts ample space for furnishings and decor, offering the potential to create a warm and traditional living area. The kitchen hosts cabinetry with work surfaces over and integrated appliances. Open from here is the dining area, complemented by patio doors to the rear. Finally, the ground floor gives access to the garage and a handy downstairs WC.

## Dining Room 9'2" x 10'11" With fitted cupboards, ample furniture space and patio doors leading out to the back garden.