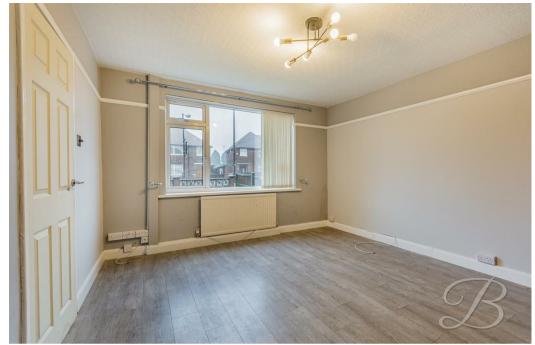

#### Hall With a window to the side elevation and further access to:

Living Room 12'1" x 13'10" Spacious room with a window to the front elevation.