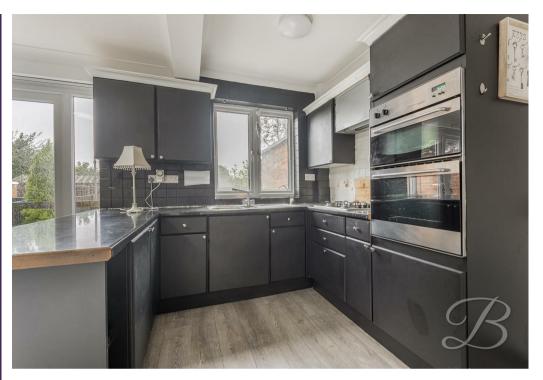

Upon entering, you'll find the living room which hosts ample space for furnishings and decor, offering the potential to create a warm and traditional living area. The kitchen hosts cabinetry with work surfaces over and integrated appliances. Open from here is the dining area, complemented by patio doors to the rear. Finally, the ground floor gives access to the garage and a handy downstairs WC.

# Kitchen 9'2" x 10'11"

Complete with a range of matching cabinets, inset sink and drainer, integrated appliances and a window to the rear elevation. You can also gain access to the dining room and garage from here.