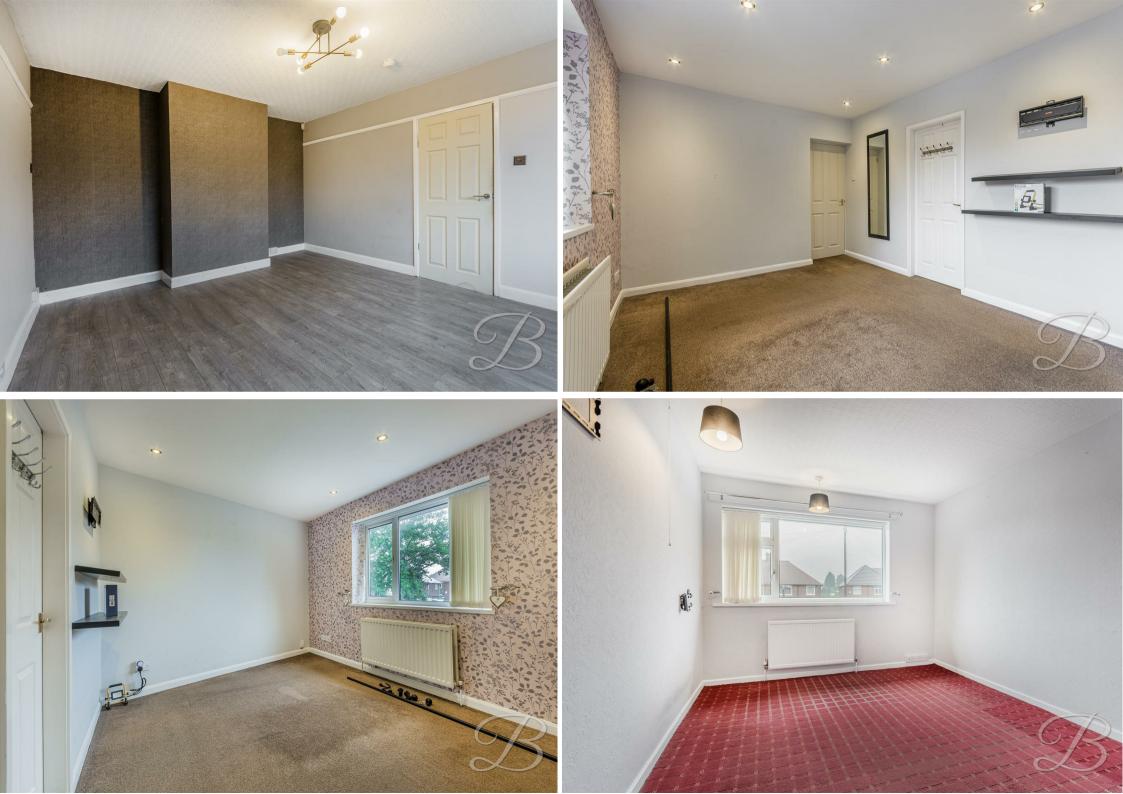

# Landing With leading access to;

Bedroom One 10'1" x 14'4" With carpeted flooring , central heating radiator, WC and a window to the front elevation.

# WC

Fitted with a hand wash basin, low flush WC and a window to the rear.

Bedroom Two 10'4" x 13'11" With carpeted flooring, central heating radiator and a window to the front elevation.

Bedroom Three 10'11" x 12'0" with carpeted flooring, central heating radiator and a window to the rear elevation.

Bedroom Four 7'10" x 9'10" With carpeted flooring, central heating radiator, built in storage space and a fitted worktop. Window to the front elevation.