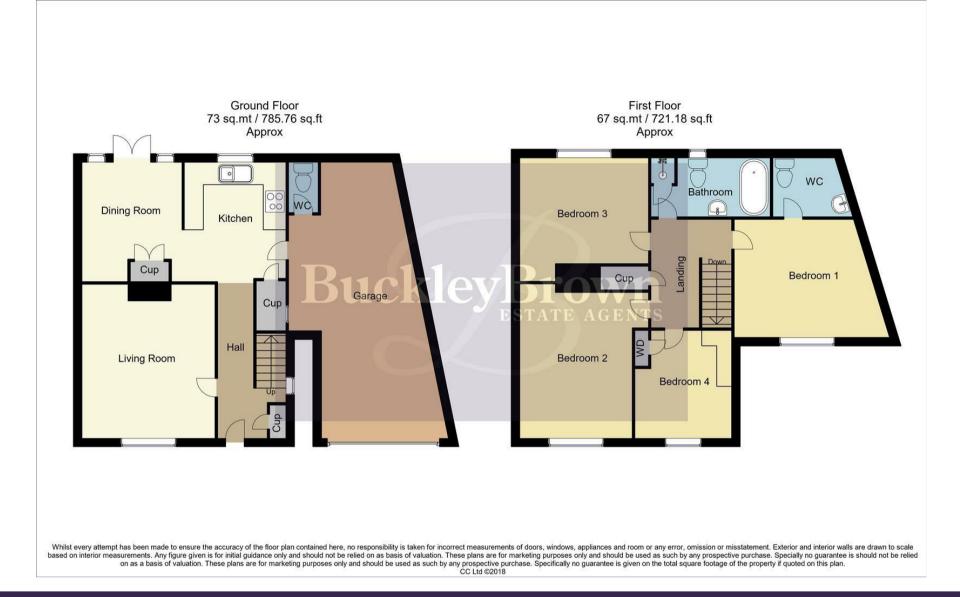

Upon entering, you'll find the living room which hosts ample space for furnishings and decor, offering the potential to create a warm and traditional living area. The kitchen hosts cabinetry with work surfaces over and integrated appliances. Open from here is the dining area, complemented by patio doors to the rear. Finally, the ground floor gives access to the garage and a handy downstairs WC.

Heading to the first floor, you'll four generous sized bedrooms, providing ample space to add your own stamp. The master bedroom also benefits from its very own WC. Just off the landing is a four piece including a shower & bath. This property has so much capability to become a beautiful family home. Not to mention access to loft space.

Outside, the residence boasts a spacious garden which is mainly laid to lawn with a decked seating area and fence surround. The front also provides you with a private driveway and large garage. Don't let this super opportunity slip through your fingers! Call our team today and book in a viewing!