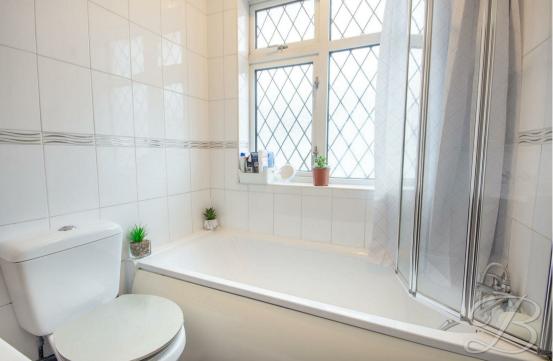

Bedroom Three 6'7" x 9'11"
With carpeted flooring, central heating radiator, built in wardrobe and a window to the rear elevation.

Bathroom 5'10" x 6'6"

Three piece suite comprising of a hand wash basin, low flush WC and a bath. With a window to the front elevation.