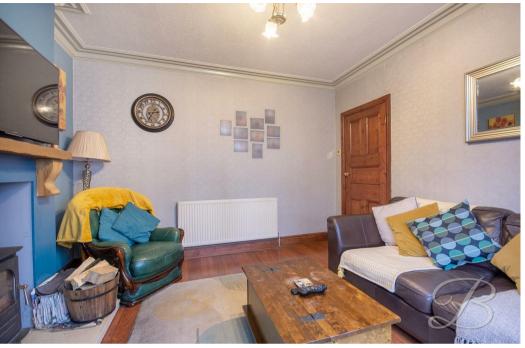

The ground floor features a spacious living room fitted with a log burner fireplace, making this a cosy place to relax and unwind. The open plan kitchen/dining area comes complete with shaker style cabinets with space and integrated appliances. From here you will be lead into a light and airy conservatory which gives access to the rear garden, perfect for those summer months. Completing the floor is a handy shower room for added convenience.

## Entrance Hallway

With a window to the side elevation and further access to;

Living Room 11'4" x 11'10" Cosy room fitted with a log burner fireplace and bay front window.

Kitchen/Dining Room 12'11" x 19'3" Complete with a range of matching shaker style cabinets, inset sink and drainer, integrated appliances and a window to the side elevation. Ample space for your furnishings. Fitted cabinets for extra storage and sliding doors to the rear leading into the conservatory.