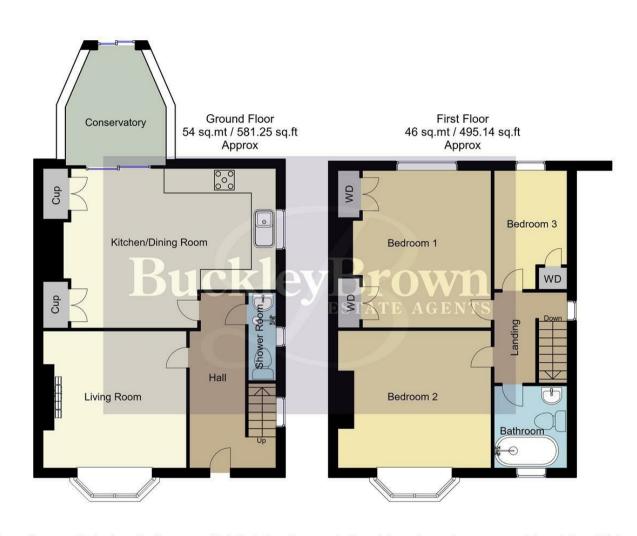

The ground floor features a spacious living room fitted with a log burner fireplace, making this a cosy place to relax and unwind. The open plan kitchen/dining area comes complete with shaker style cabinets with space and integrated appliances. From here you will be lead into a light and airy conservatory which gives access to the rear garden, perfect for those summer months. Completing the floor is a handy shower room for added convenience.

Heading to the first floor, you'll discover three bedrooms, providing ample space to add your homely furnishings. Two of the bedrooms also benefit from built in wardrobes. The family bathroom is just off the landing and provides a three piece suite. This property is the perfect opportunity to add your own style!

## Entrance Hallway

With a window to the side elevation and further access to;

Living Room 11'4" x 11'10" Cosy room fitted with a log burner fireplace and bay front window.

Kitchen/Dining Room 12'11" x 19'3" Complete with a range of matching shaker style cabinets, inset sink and drainer, integrated appliances and a window to the side elevation. Ample space for your furnishings. Fitted cabinets for extra storage and sliding doors to the rear leading into the conservatory.

Conservatory 8'7" x 9'6" With surrounding windows and sliding doors leading onto the rear garden.

## Shower Room 2'2" x 7'2"

Handy downstairs shower room comprising of a hand wash basin, low flush WC and a shower. With a window to the side elevation.

## Landing

to the rear elevation.

With a window to the side and further access to;

Bedroom One 12'2" x 12'11"
With carpeted flooring, central heating radiator, built in wardrobes and a window

Bedroom Two 11'5" x 12'2" With carpeted flooring, central heating radiator and a bay window to the front.

Bedroom Three 6'7" x 9'11"
With carpeted flooring, central heating radiator, built in wardrobe and a window to the rear elevation.

Bathroom 5'10" x 6'6"

Three piece suite comprising of a hand wash basin, low flush WC and a bath. With a window to the front elevation.

Whilst every attempt has been made to ensure the accuracy of the floor plan contained here, no responsibility is taken for incorrect measurements of doors, windows, appliances and room or any error, omission or misstatement. Exterior and interior walls are drawn to scale based on interior measurements. Any figure given is for initial guidance only and should not be relied on as basis of valuation. These plans are for marketing purposes only and should be used as such by any prospective purchase. Specially no guarantee is should not be relied on as a basis of valuation. These plans are for marketing purposes only and should be used as such by any prospective purchase. Specifically no guarantee is given on the total square footage of the property if quoted on this plan.