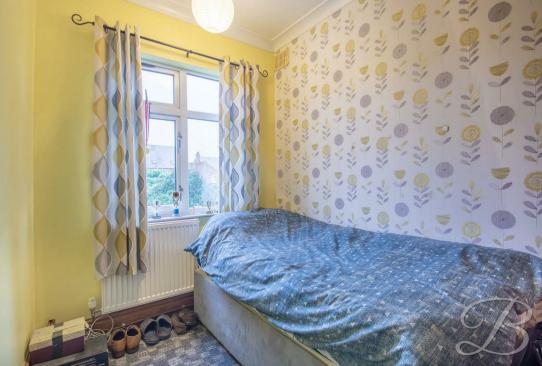

Bedroom Three 6'7" x 9'11"
With carpeted flooring, central heating radiator, built in wardrobe and a window to the rear elevation.

Bathroom 5'10" x 6'6"

Three piece suite comprising of a hand wash basin, low flush WC and a bath. With a window to the front elevation.