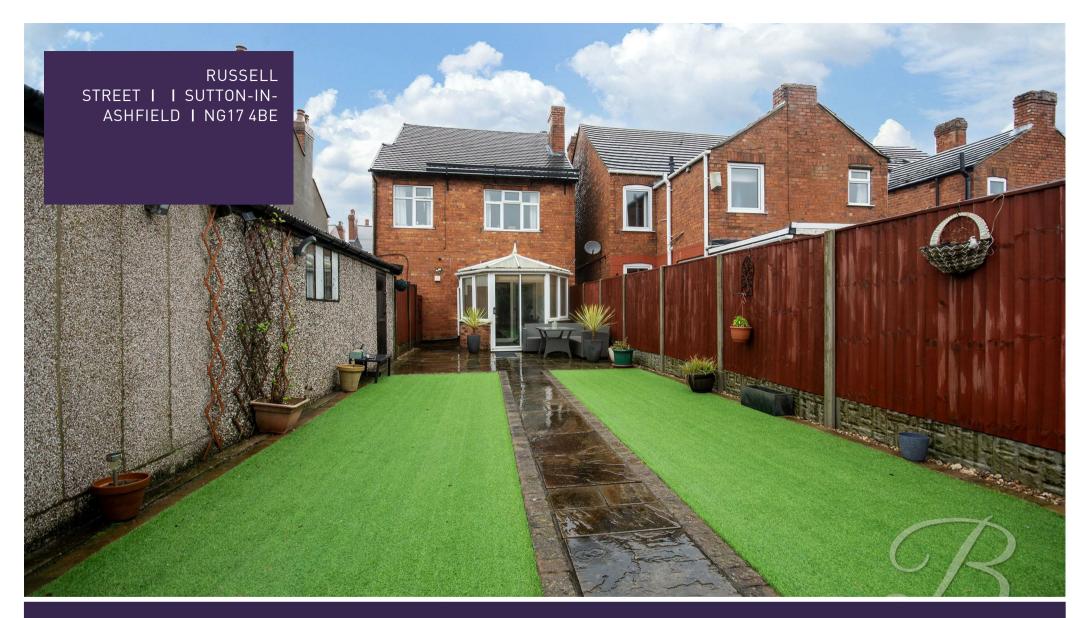

Offers Over £210,000

RUSSELL STREET | | SUTTON-IN-ASHFIELD | NG17 4BE

FABULOUS POTENTIAL!!... Welcome to this three-bedroom detached home. Positioned in the popular and convenient area of Sutton-In-Ashfield. This house hosts a well-planned layout, local amenities and a spacious rear garden. Let's take a look around..

The outside residence boasts an enclosed garden with an artificial lawn! Double tandem garage to the rear of the property for additional storage! To the front you will also find a private driveway. Don't let this superb opportunity slip through your fingers! Call our team today and book in a viewing!

## Outside

Low maintenance frontage with a private driveway allowing for off road parking. To the rear you will find a well established garden fitted with an artificial lawn, patio seating area and fence surround.