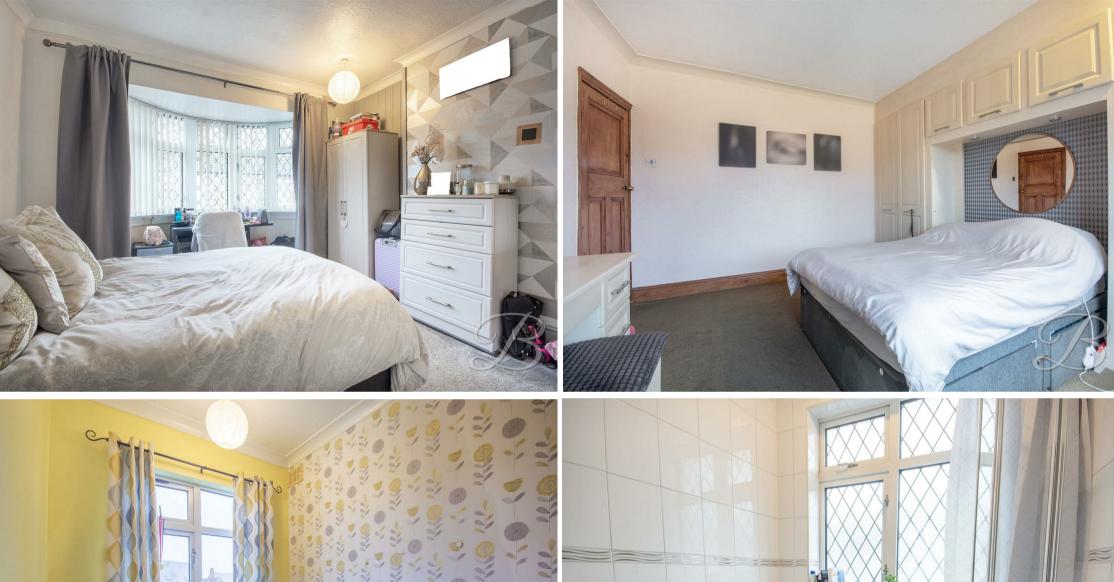

Heading to the first floor, you'll discover three bedrooms, providing ample space to add your homely furnishings. Two of the bedrooms also benefit from built in wardrobes. The family bathroom is just off the landing and provides a three piece suite. This property is the perfect opportunity to add your own style!

## Landing

to the rear elevation.

With a window to the side and further access to;

Bedroom One 12'2" x 12'11"
With carpeted flooring, central heating radiator, built in wardrobes and a window

Bedroom Two 11'5" x 12'2" With carpeted flooring, central heating radiator and a bay window to the front.

Bedroom Three 6'7" x 9'11"
With carpeted flooring, central heating radiator, built in wardrobe and a window to the rear elevation.

Bathroom 5'10" x 6'6"

Three piece suite comprising of a hand wash basin, low flush WC and a bath. With a window to the front elevation.