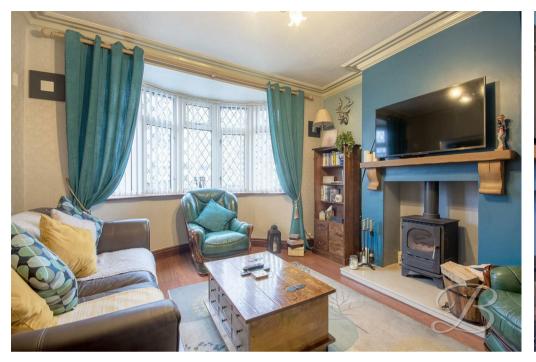

The ground floor features a spacious living room fitted with a log burner fireplace, making this a cosy place to relax and unwind. The open plan kitchen/dining area comes complete with shaker style cabinets with space and integrated appliances. From here you will be lead into a light and airy conservatory which gives access to the rear garden, perfect for those summer months. Completing the floor is a handy shower room for added convenience.

## Entrance Hallway

With a window to the side elevation and further access to;

Living Room 11'4" x 11'10" Cosy room fitted with a log burner fireplace and bay front window.

Kitchen/Dining Room 12'11" x 19'3" Complete with a range of matching shaker style cabinets, inset sink and drainer, integrated appliances and a window to the side elevation. Ample space for your furnishings. Fitted cabinets for extra storage and sliding doors to the rear leading into the conservatory.