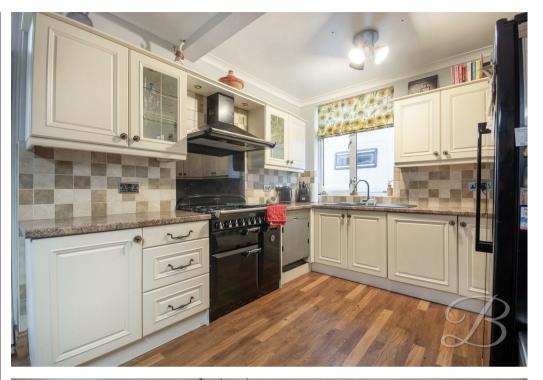

The ground floor features a spacious living room fitted with a log burner fireplace, making this a cosy place to relax and unwind. The open plan kitchen/dining area comes complete with shaker style cabinets with space and integrated appliances. From here you will be lead into a light and airy conservatory which gives access to the rear garden, perfect for those summer months. Completing the floor is a handy shower room for added convenience.

## Entrance Hallway

With a window to the side elevation and further access to;

Living Room 11'4" x 11'10" Cosy room fitted with a log burner fireplace and bay front window.

Kitchen/Dining Room 12'11" x 19'3" Complete with a range of matching shaker style cabinets, inset sink and drainer, integrated appliances and a window to the side elevation. Ample space for your furnishings. Fitted cabinets for extra storage and sliding doors to the rear leading into the conservatory.