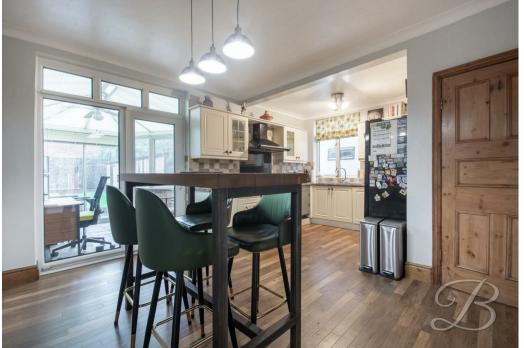

The ground floor features a spacious living room fitted with a log burner fireplace, making this a cosy place to relax and unwind. The open plan kitchen/dining area comes complete with shaker style cabinets with space and integrated appliances. From here you will be lead into a light and airy conservatory which gives access to the rear garden, perfect for those summer months. Completing the floor is a handy shower room for added convenience.

## Entrance Hallway

With a window to the side elevation and further access to;

Living Room 11'4" x 11'10" Cosy room fitted with a log burner fireplace and bay front window.

Kitchen/Dining Room 12'11" x 19'3" Complete with a range of matching shaker style cabinets, inset sink and drainer, integrated appliances and a window to the side elevation. Ample space for your furnishings. Fitted cabinets for extra storage and sliding doors to the rear leading into the conservatory.

Conservatory 8'7" x 9'6" With surrounding windows and sliding doors leading onto the rear garden.