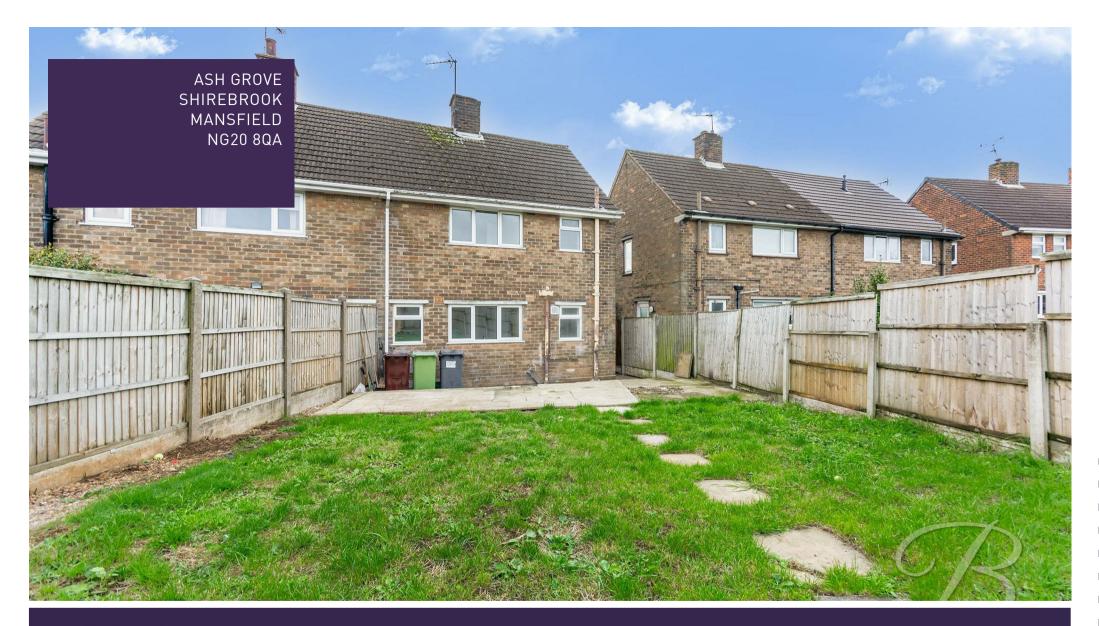

The spacious garden is private and enclosed. There is a lawn and patio seating area. Imagine inviting the whole family around and enjoying the sunny months together with a BBQ! To the front of the property hosts off-road parking for two cars. Call today to book a viewing!

## Outside

To the rear hosts an enclosed garden with a lawn and patio seating area. To the front there is private parking for two cars.

BuckleyBrown Estate Agents
55- 57 Leeming Street | Mansfield | Nottinghamshire | NG18 1ND
t: 01623 633633 | mansfield@buckleybrown.co.uk | www.buckleybrown.co.uk