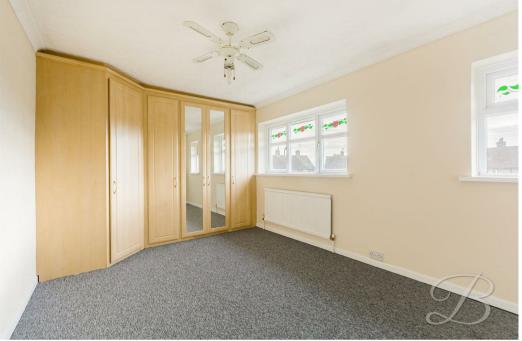

The first floor hosts two excellent bedrooms, the master with fitted wardrobes for added convenience. The family bathroom can be found just off the landing and is fitted with a white three-piece suite. This property would make a great investment for new homeowners!

With access to;

Bedroom One 9'8" x 15'5"

With carpeted flooring, central heating radiator and windows to front elevation. There are also fitted wardrobe for storage purposes.

Bedroom Two 11'2" x 11'2" With carpeted flooring, central heating radiator and windows to rear elevation.