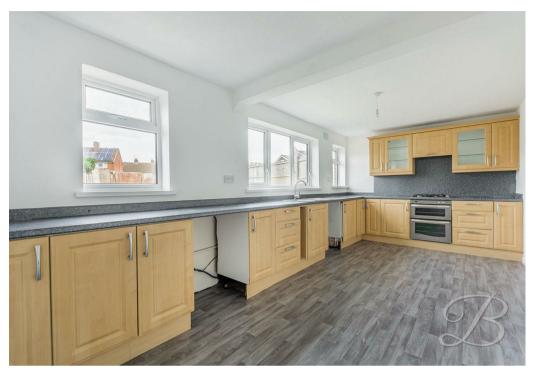

Starting with the kitchen, which offers a range of contemporary units and cabinets with work surfaces above, an inset sink, an integrated oven and space for additional appliances! Through to the lounge, which provides a great amount of space to get creative! There is also two windows allowing plenty of light to fill the room.. This property has been decorated neutrally and is the perfect example of a move-in-ready home.

Hall With access to;

Living Room 11'6" x 15'4"
Complete with carpeted flooring, a central heating radiator and windows to front elevation.

Kitchen 9'3" dx 18'9"

Complete with a range of matching units and cabinetry, with complementary work surface over and inset sink. With an integrated oven and space for additional appliances. Landing