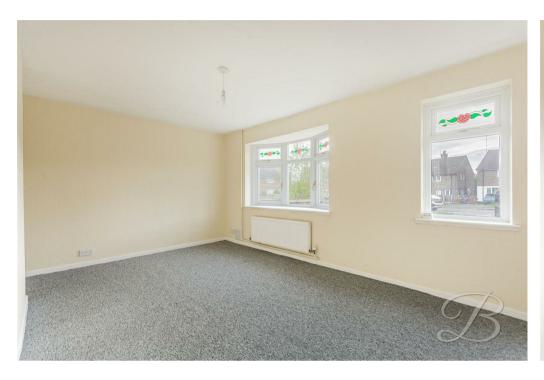

Starting with the kitchen, which offers a range of contemporary units and cabinets with work surfaces above, an inset sink, an integrated oven and space for additional appliances! Through to the lounge, which provides a great amount of space to get creative! There is also two windows allowing plenty of light to fill the room.. This property has been decorated neutrally and is the perfect example of a move-in-ready home.

Hall With access to;

Living Room 11'6" x 15'4"
Complete with carpeted flooring, a central heating radiator and windows to front elevation.

Kitchen 9'3" dx 18'9"

Complete with a range of matching units and cabinetry, with complementary work surface over and inset sink. With an integrated oven and space for additional appliances. Landing