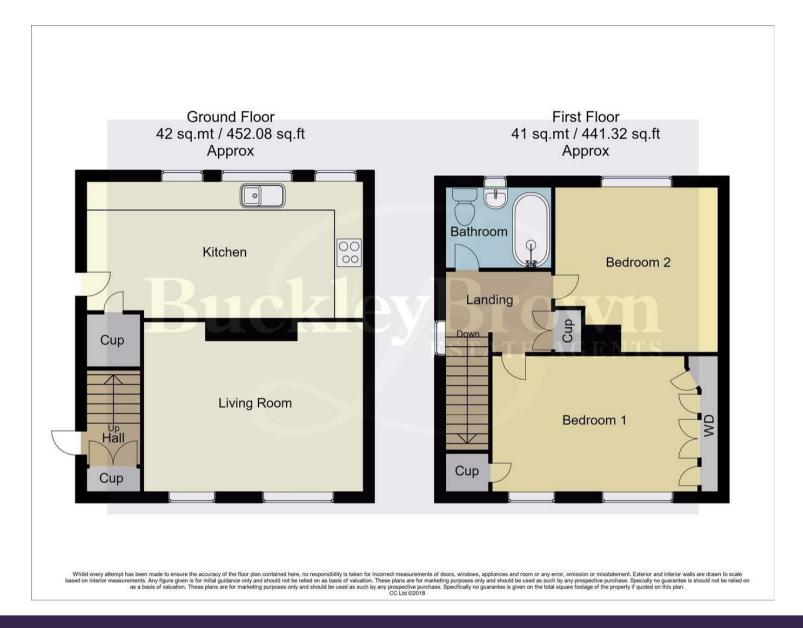

Hall With access to;

Living Room 11'6" x 15'4"
Complete with carpeted flooring, a central heating radiator and windows to front elevation.

Kitchen 9'3" dx 18'9"

Complete with a range of matching units and cabinetry, with complementary work surface over and inset sink. With an integrated oven and space for additional appliances. Landing

With access to;

Bedroom One 9'8" x 15'5"

With carpeted flooring, central heating radiator and windows to front elevation. There are also fitted wardrobe for storage purposes.

Bedroom Two 11'2" x 11'2" With carpeted flooring, central heating radiator and windows to rear elevation.

Bathroom 5'6" x 7'2"

Complete with a three-piece suite with a shower over the bath. With window to rear elevation.