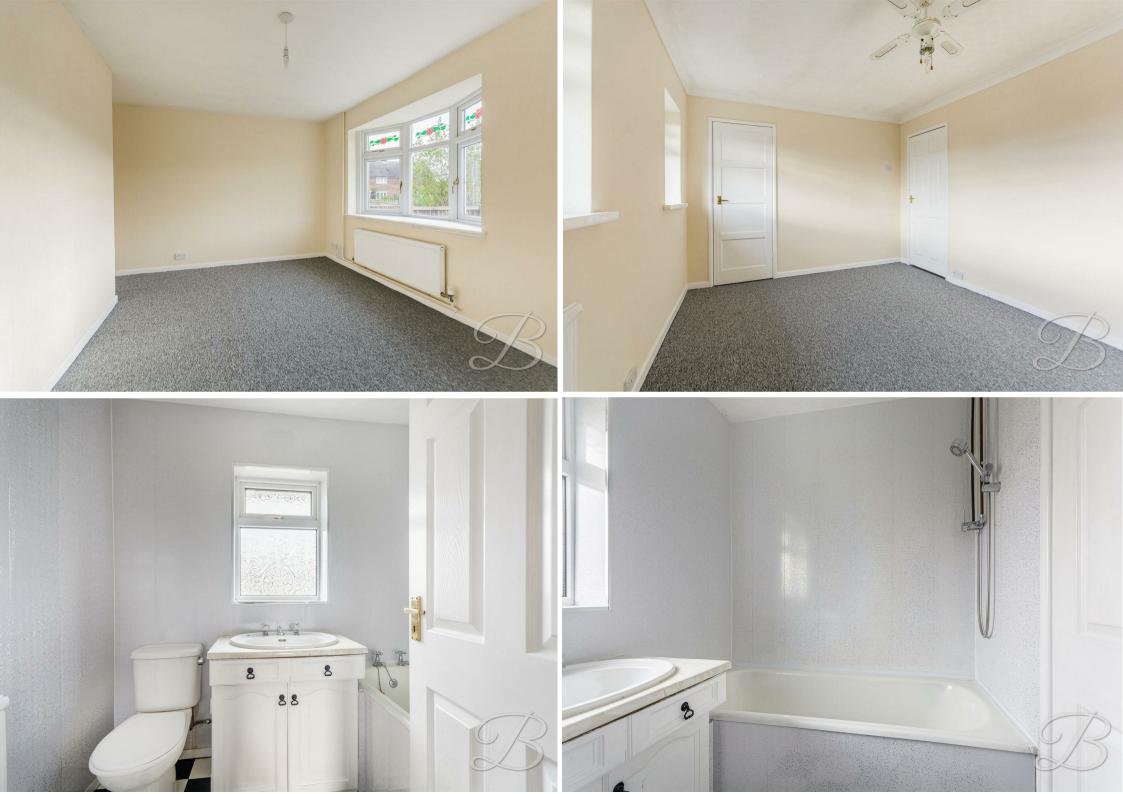

The first floor hosts two excellent bedrooms, the master with fitted wardrobes for added convenience. The family bathroom can be found just off the landing and is fitted with a white three-piece suite. This property would make a great investment for new homeowners!

With access to;

Bedroom One 9'8" x 15'5"

With carpeted flooring, central heating radiator and windows to front elevation. There are also fitted wardrobe for storage purposes.

Bedroom Two 11'2" x 11'2" With carpeted flooring, central heating radiator and windows to rear elevation.

Bathroom 5'6" x 7'2"

Complete with a three-piece suite with a shower over the bath. With window to rear elevation.