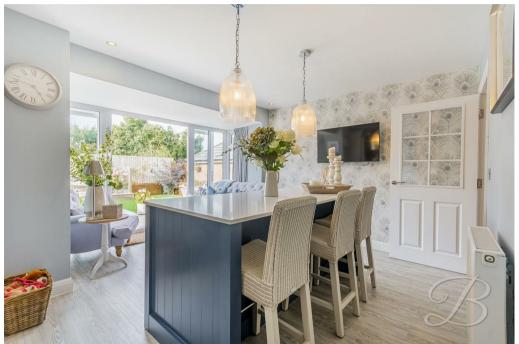

Starting with the dining room, which has been decorated wonderfully with panelling and stylish laminated flooring, flowing nicely from the entrance hall. The lovely lounge offers plenty of space for all of your homely furnishings and french doors leading onto the garden. Not to mention the media wall, which comes complete with a state-of-the-art fireplace and a built-in TV. Just next door, you will find the spacious living kitchen which hosts a modern range of units and cabinetry with work surfaces over, and an integrated oven/microwave and other appliances. There is also a stunning island which hosts storage and a built-in breakfast bar. This room provides a fantastic entertaining layout, there's even space here for a seating area. Completing the floor is a utility room, an office for those who work from home, and a WC for added convenience.

Kitchen/Family Room 18'9" x 21'5" Complete with a range of matching units and cabinetry, with complementary work surface over and inset sink. With an integrated oven/microwave and other appliances. With a window and french doors to rear elevation. Utility 5'2" x 7'4" With door access to side elevation.