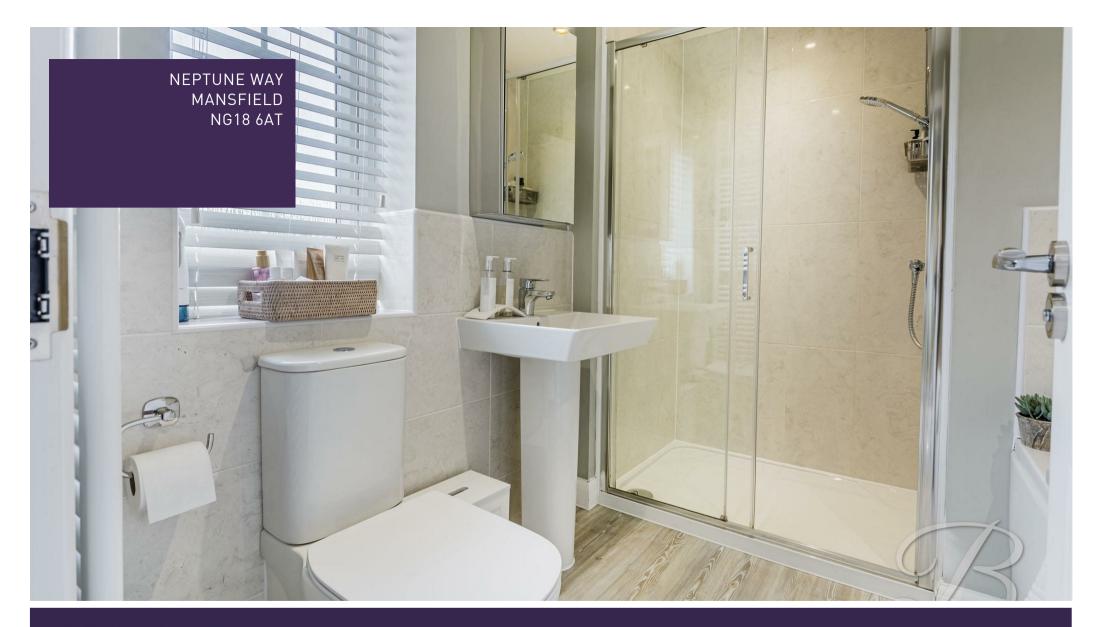

Bathroom 7'1" x 9'10" Complete with a four--piece suite. With window to rear elevation.

Outside

Comprising a stunning plot with artificial lawn, a patio seating area and decking with a glass balcony surrounding. To the front offers a double garage for ample storage and a driveway with parking for multiple cars.