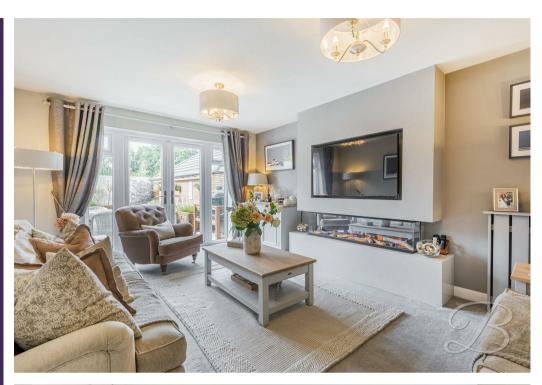

Starting with the dining room, which has been decorated wonderfully with panelling and stylish laminated flooring, flowing nicely from the entrance hall. The lovely lounge offers plenty of space for all of your homely furnishings and french doors leading onto the garden. Not to mention the media wall, which comes complete with a state-of-the-art fireplace and a built-in TV. Just next door, you will find the spacious living kitchen which hosts a modern range of units and cabinetry with work surfaces over, and an integrated oven/microwave and other appliances. There is also a stunning island which hosts storage and a built-in breakfast bar. This room provides a fantastic entertaining layout, there's even space here for a seating area. Completing the floor is a utility room, an office for those who work from home, and a WC for added convenience.

Hall With access to;

Dining Room 9'4" x 11'8" With laminate flooring and decorative panelling. With window to front elevation.

Study 7'1" x 12'0" With window to front elevation.

Lounge 12'0" x 16'11" Complete with carpeted flooring and central heating radiator. Including a media wall and french door to rear elevation.