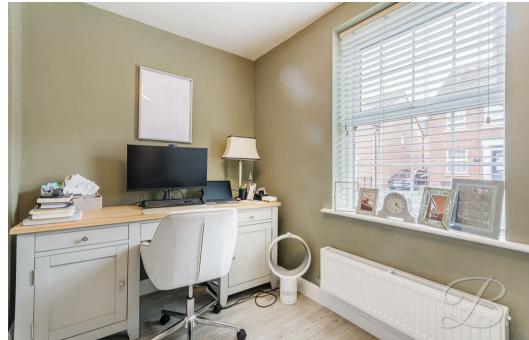

Starting with the dining room, which has been decorated wonderfully with panelling and stylish laminated flooring, flowing nicely from the entrance hall. The lovely lounge offers plenty of space for all of your homely furnishings and french doors leading onto the garden. Not to mention the media wall, which comes complete with a state-of-the-art fireplace and a built-in TV. Just next door, you will find the spacious living kitchen which hosts a modern range of units and cabinetry with work surfaces over, and an integrated oven/microwave and other appliances. There is also a stunning island which hosts storage and a built-in breakfast bar. This room provides a fantastic entertaining layout, there's even space here for a seating area. Completing the floor is a utility room, an office for those who work from home, and a WC for added convenience.