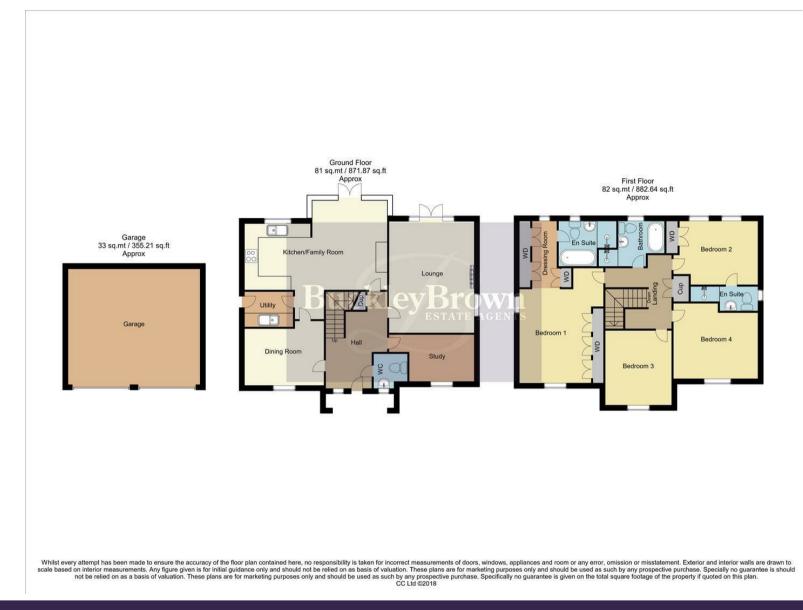

Hall With access to;

Dining Room 9'4" x 11'8" With laminate flooring and decorative panelling. With window to front elevation.

Study 7'1" x 12'0" With window to front elevation.

Lounge 12'0" x 16'11" Complete with carpeted flooring and central heating radiator. Including a media wall and french door to rear elevation.

Kitchen/Family Room 18'9" x 21'5" Complete with a range of matching units and cabinetry, with complementary work surface over and inset sink. With an integrated oven/microwave and other appliances. With a window and french doors to rear elevation. Utility 5'2" x 7'4" With door access to side elevation.

## WC

Complete with a low flush WC and hand wash basin.

Landing With access to;

Bedroom One 11'10" x 16'11" With carpeted flooring and central heating radiator. Including window to front elevation and built-in wardrobes.

Dressing Room 7'5" x 10'4" Complete with fitted wardrobes and access to;

Ensuite 7'1" x 8'7" Including a four-piece suite. With window to rear elevation.

Bedroom Two 10'6" x 12'2" With carpeted flooring and central heating radiator. Including window to rear elevation

Ensuite 3'10" x 8'10" Including a three-piece suite. With window to side elevation.

Bedroom Three 9'7" x 11'0" Including a three-piece suite. With window to front elevation.

Bedroom Four 10'9" x 11'10" Including a three-piece suite. With window to front elevation.

Bathroom 7'1" x 9'10" Complete with a four--piece suite. With window to rear elevation.

Outside

Comprising a stunning plot with artificial lawn, a patio seating area and decking with a glass balcony surrounding. To the front offers a double garage for ample storage and a driveway with parking for multiple cars.