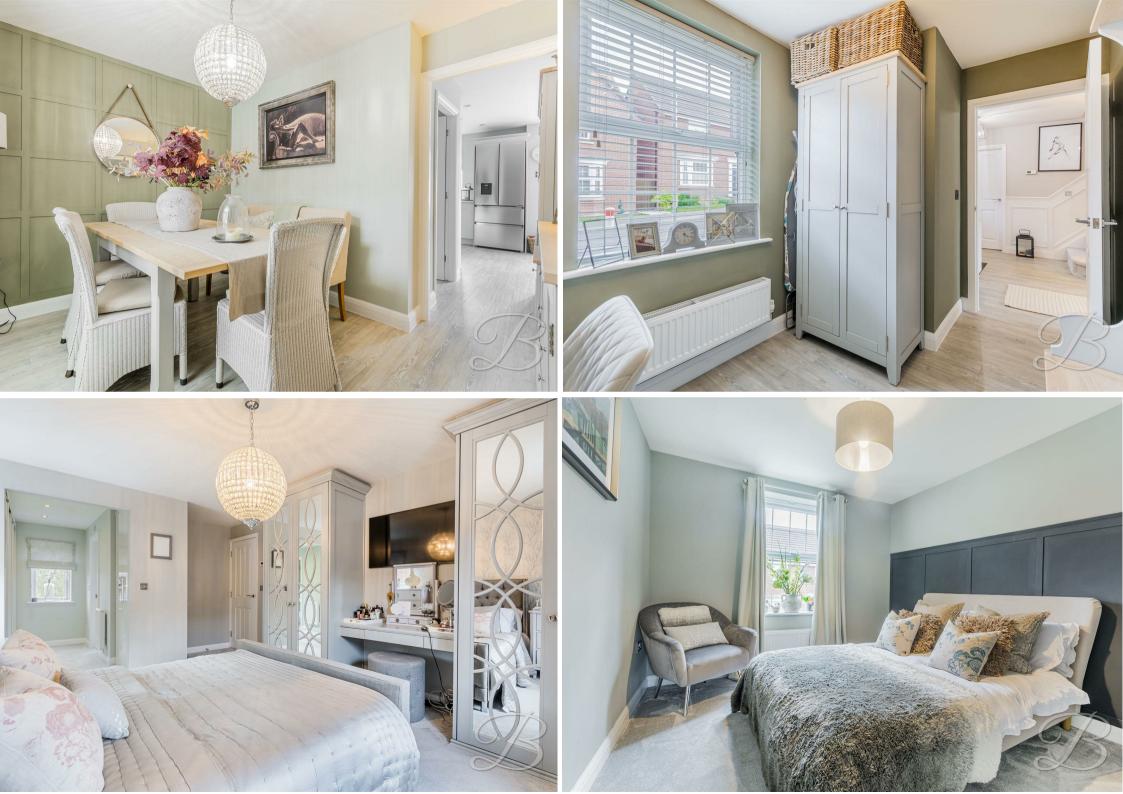

Starting with the dining room, which has been decorated wonderfully with panelling and stylish laminated flooring, flowing nicely from the entrance hall. The lovely lounge offers plenty of space for all of your homely furnishings and french doors leading onto the garden. Not to mention the media wall, which comes complete with a state-of-the-art fireplace and a built-in TV. Just next door, you will find the spacious living kitchen which hosts a modern range of units and cabinetry with work surfaces over, and an integrated oven/microwave and other appliances. There is also a stunning island which hosts storage and a built-in breakfast bar. This room provides a fantastic entertaining layout, there's even space here for a seating area. Completing the floor is a utility room, an office for those who work from home, and a WC for added convenience.

Heading upstairs, you will discover four generous bedrooms providing ample space to add your own stamp. The master bedroom hosts the added luxury of a dressing room and two of the bedrooms have private ensuites! The family bathroom comprises a white four-piece suite.