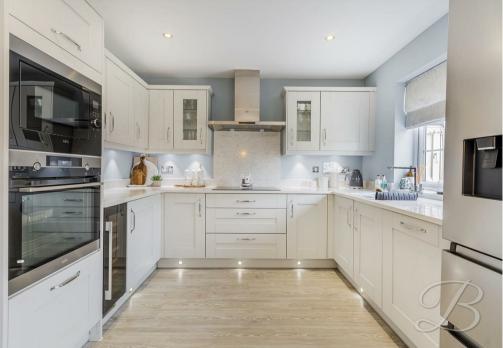

Starting with the dining room, which has been decorated wonderfully with panelling and stylish laminated flooring, flowing nicely from the entrance hall. The lovely lounge offers plenty of space for all of your homely furnishings and french doors leading onto the garden. Not to mention the media wall, which comes complete with a state-of-the-art fireplace and a built-in TV. Just next door, you will find the spacious living kitchen which hosts a modern range of units and cabinetry with work surfaces over, and an integrated oven/microwave and other appliances. There is also a stunning island which hosts storage and a built-in breakfast bar. This room provides a fantastic entertaining layout, there's even space here for a seating area. Completing the floor is a utility room, an office for those who work from home, and a WC for added convenience.

Kitchen/Family Room 18'9" x 21'5" Complete with a range of matching units and cabinetry, with complementary work surface over and inset sink. With an integrated oven/microwave and other appliances. With a window and french doors to rear elevation. Utility 5'2" x 7'4" With door access to side elevation.