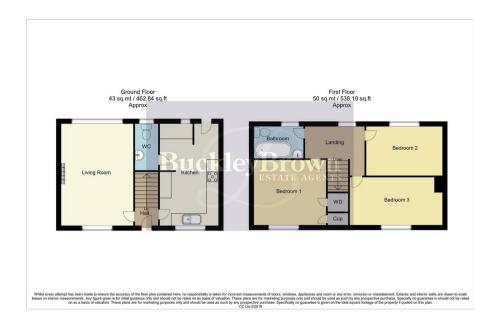

#### Hall

With access to:

## Kitchen 9'9" x 16'2"

Complete with a modern range of matching units and cabinetry, with complementary work surface over and inset sink. Including an integrated oven and space for appliances. With window and door to rear elevation.

# Living Room 11'5" x 16'2"

Complete with carpeted flooring, central heating radiator and windows to the front and rear elevation.

#### WC

Including a low flush WC and hand wash basin.

# Landing

With access to;

## Bedroom One 10'10" x 11'5"

Including carpeted flooring and built-in storage. With window to front elevation.

## Bedroom Two 7'7" x 14'11"

Including carpeted flooring. With window to rear elevation.

## Bedroom THree 7'7" x 14'11"

Including carpeted flooring. With window to front elevation.

### Bathroom 4'11" x 7'10"

Complete with a three-piece suite. Including window to rear elevation