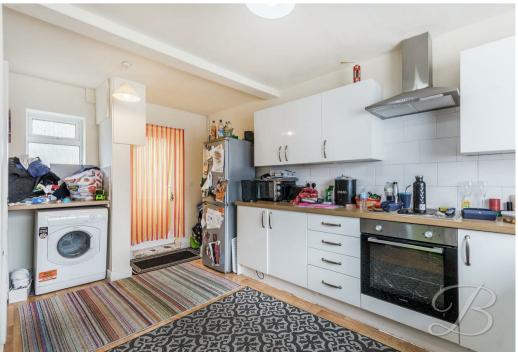

Firstly, you will be presented with the modern kitchen which provides a range of matching wall and base units with work surfaces above. There is also an integrated oven and space for appliances. The lounge is of an impressive size and hosts plenty of space to add your own furnishings. The ground floor is complete with a WC for added convenience. Now that you've seen all the ground floor has to offer, let's take a walk upstairs..

## Kitchen 9'9" x 16'2"

Complete with a modern range of matching units and cabinetry, with complementary work surface over and inset sink. Including an integrated oven and space for appliances. With window and door to rear elevation.