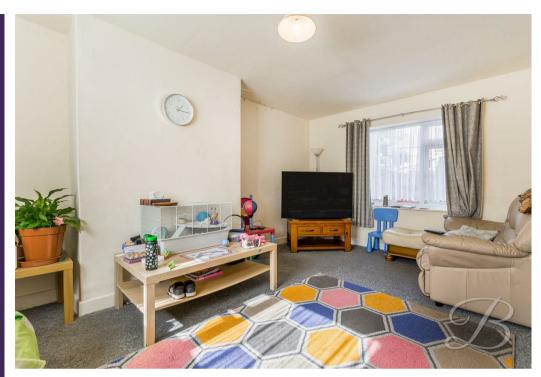

# Living Room 11'5" x 16'2"

Complete with carpeted flooring, central heating radiator and windows to the front and rear elevation.