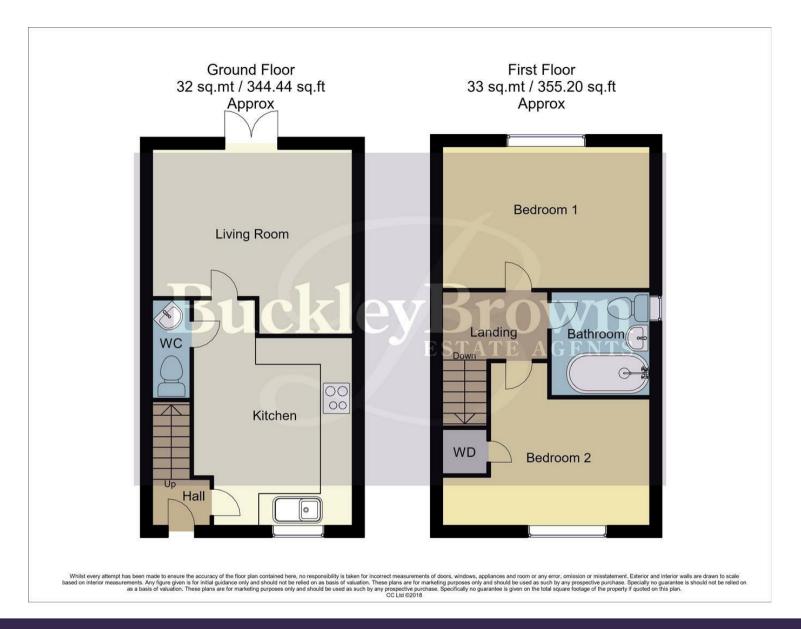

Upon entry, you will be welcomed to the lovely kitchen. This comes complete with a range of units and cabinetry, an inset sink, an integrated oven and not to mention the space for additional appliances, everything you need to cook meals! Next, you will find the spacious lounge which hosts plenty of space for all of your homely furnishings. Complemented seamlessly with patio doors, bringing the outside inside. Finally the ground floor presents you with a handy downstairs WC.

Now that you've seen all the ground floor has to offer, let's take a walk upstairs, From the landing, you'll discover two generous sized bedrooms, both of which offer a great deal of space and flexibility to add your own stamp. The bathroom hosts a modern three piece suite with a hand wash basin, low flush WC and bath with shower over. This property has been lovingly maintained and would make the perfect investment!

Hall With access to;

## Kitchen 9'0" x 12'0"

Complete with a range of matching gloss cabinets, inset sink and drainer, integrated appliances and a window to the front elevation.

### WC

Fitted with a hand wash basin and low flush WC.

Living Room 11'10" x 13'0" Spacious room fitted with patio doors giving access to the rear garden.

# Landing

With further access to;

Bedroom One 8'9" x 13'0"
With carpeted flooring, central heating

radiator and a window to the rear elevation.

### Bedroom Two 8'3" x 13'0"

With carpeted flooring, central heating radiator, built in wardrobe and a window to the front elevation.

#### Bathroom 6'6" x 6'7"

Three piece suite included with a hand wash basin, low flush WC and a bath. With a window to the side elevation.