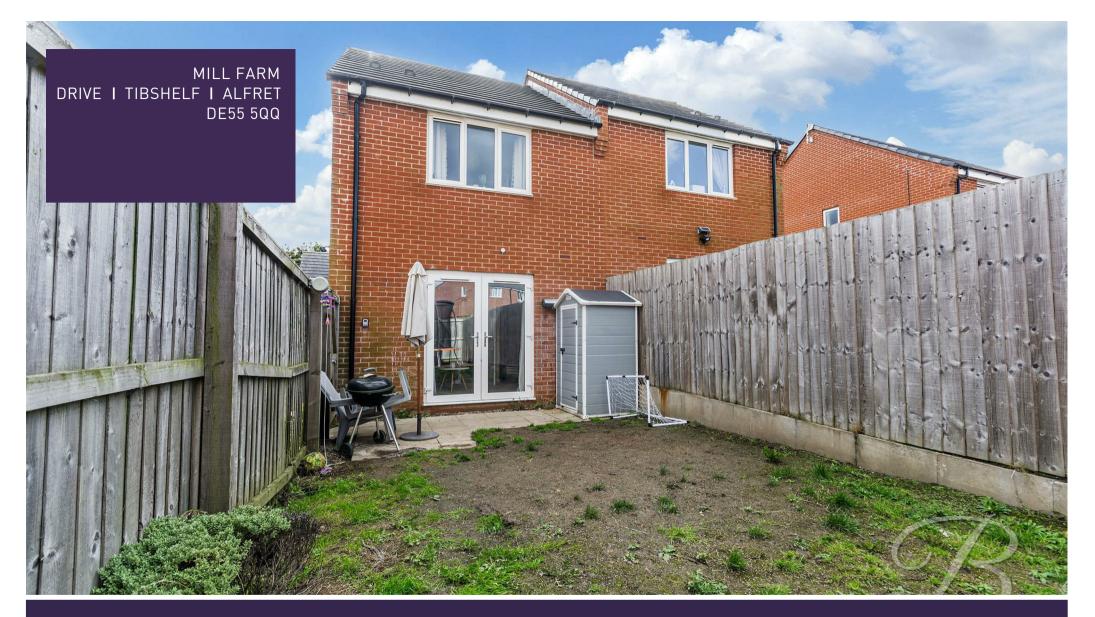

Heading outside, you will find an extensive lawn with patio seating area and fence surround offering a degree of privacy. There is also a private driveway to the front of the property allowing for off road paarking. If this is the one for you, don't miss out! Call today to book a viewing!

### Outside

Low maintenance frontage with gated area and private driveway. Lengthy garden to the rear which is mainly laid to lawn with a patio seating area and fence surround.

BuckleyBrown Estate Agents
55- 57 Leeming Street | Mansfield | Nottinghamshire | NG18 1ND
t: 01623 633633 | mansfield@buckleybrown.co.uk | www.buckleybrown.co.uk