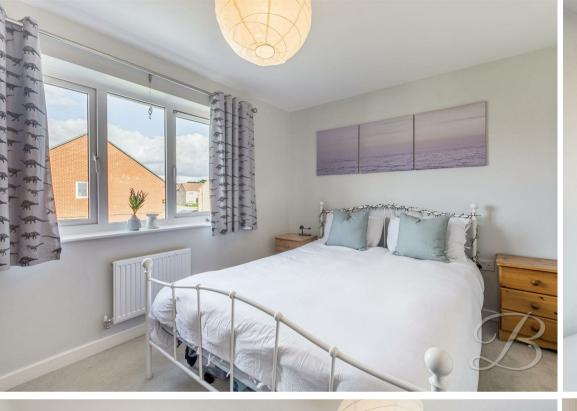

# Landing

With further access to;

Bedroom One 8'9" x 13'0"
With carpeted flooring, central heating

radiator and a window to the rear elevation.