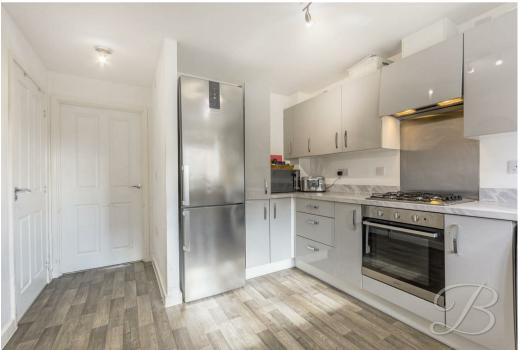

Upon entry, you will be welcomed to the lovely kitchen. This comes complete with a range of units and cabinetry, an inset sink, an integrated oven and not to mention the space for additional appliances, everything you need to cook meals! Next, you will find the spacious lounge which hosts plenty of space for all of your homely furnishings. Complemented seamlessly with patio doors, bringing the outside inside. Finally the ground floor presents you with a handy downstairs WC.

## Kitchen 9'0" x 12'0"

Complete with a range of matching gloss cabinets, inset sink and drainer, integrated appliances and a window to the front elevation.