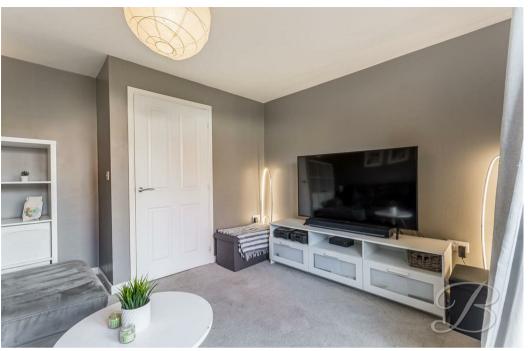

### WC

Fitted with a hand wash basin and low flush WC.

Living Room 11'10" x 13'0" Spacious room fitted with patio doors giving access to the rear garden.