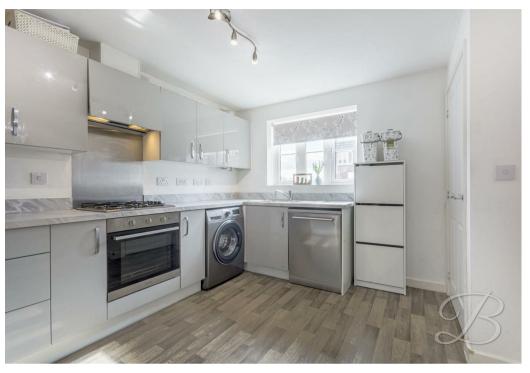

Upon entry, you will be welcomed to the lovely kitchen. This comes complete with a range of units and cabinetry, an inset sink, an integrated oven and not to mention the space for additional appliances, everything you need to cook meals! Next, you will find the spacious lounge which hosts plenty of space for all of your homely furnishings. Complemented seamlessly with patio doors, bringing the outside inside. Finally the ground floor presents you with a handy downstairs WC.

## Kitchen 9'0" x 12'0"

Complete with a range of matching gloss cabinets, inset sink and drainer, integrated appliances and a window to the front elevation.