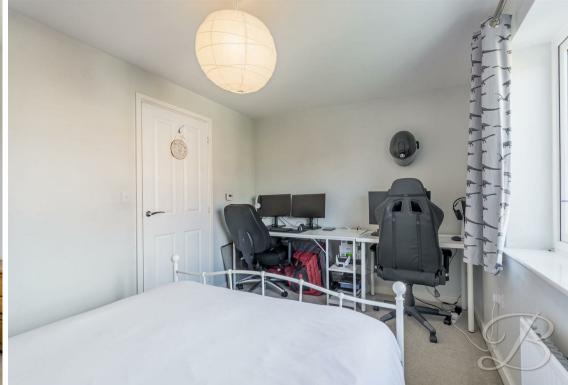

### Bedroom Two 8'3" x 13'0"

With carpeted flooring, central heating radiator, built in wardrobe and a window to the front elevation.