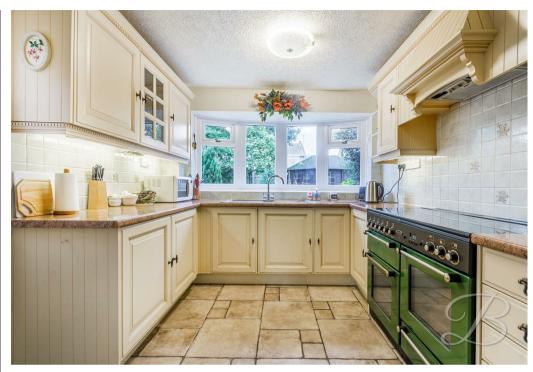

### Kitchen 9'0" 9'10"

Complete with traditional shaker style wall, base and drawer units with attractive work surfaces over. There is a sink and drainer inset, integrated range style

cooker and extractor above. The room is finished with tiled flooring, tiled splash back and a window to the rear elevation.