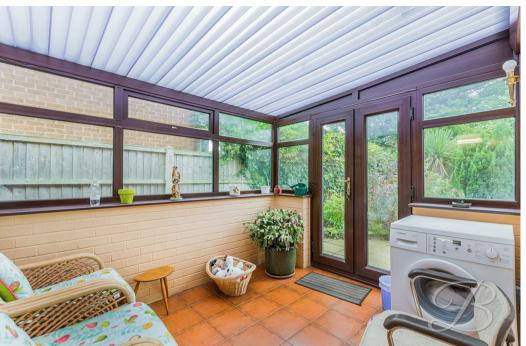

## Garden Room 7'10" 9'6"

With tiled flooring and double doors to the rear garden.