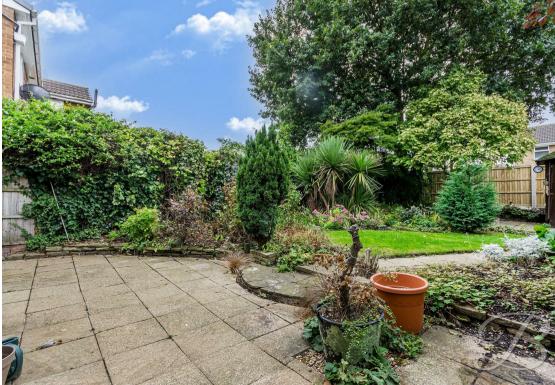

Outside hosts a beautifully established garden to the rear that is of a fantastic size. The outdoor space offers a great degree of privacy with a maintained lawn, flowering borders and patios. The front is just as impressive offering off street parking leading to a garage.

## Outside

The front offers ample off street parking with a paved driveway leading to a single garage. The rear has been lovingly maintained with a paved patio and beautiful lawns with mature flowering borders. Garage - 2.54m 4.98m