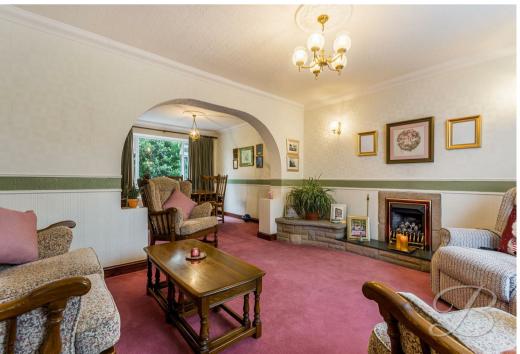

# Living Room 11'7" 13'3"

With carpet flooring, feature fireplace with stone surround, radiator and window to the front elevation.