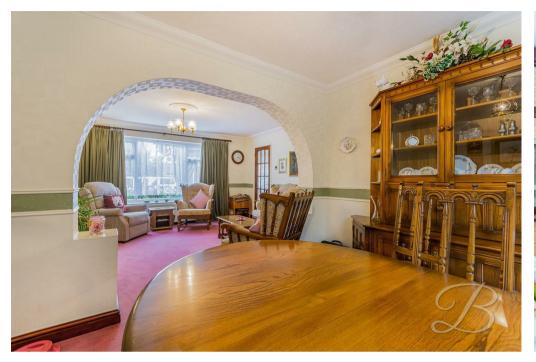

### Dining Room 9'10" 10'4"

With carpet flooring, radiator and a window to the rear elevation.