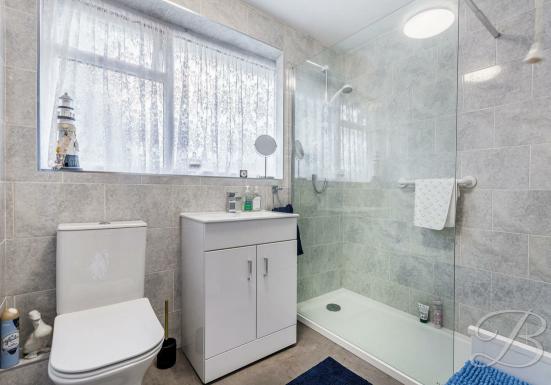

## Shower Room 5'6" 7'11"

Complete with a glass shower cubicle, low flush WC and hand wash basin set into a vanity unit. Finished with tiled walls, radiator and a window to the rear elevation.