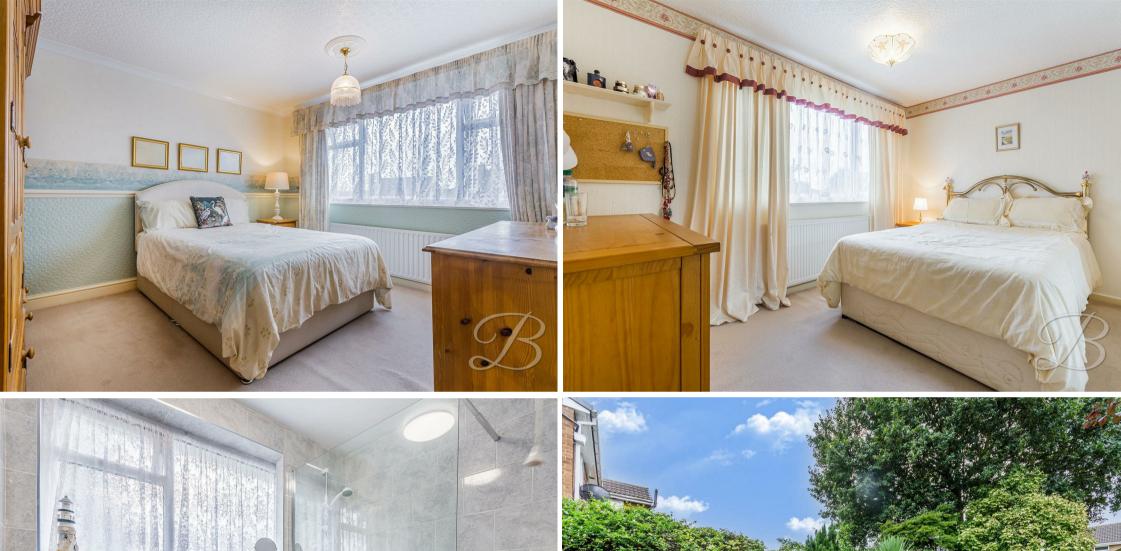

## Bedroom One 10'9" 11'8"

With carpet flooring, radiator and a window to the front elevation.

#### Bedroom Two 11'1" 11'8"

With carpet flooring, fitted wardrobes, radiator and a window to the rear elevation.

#### Bedroom Three 8'1" 8'11"

With laminate flooring, radiator and a window to the side elevation.

## Shower Room 5'6" 7'11"

Complete with a glass shower cubicle, low flush WC and hand wash basin set into a vanity unit. Finished with tiled walls, radiator and a window to the rear elevation.