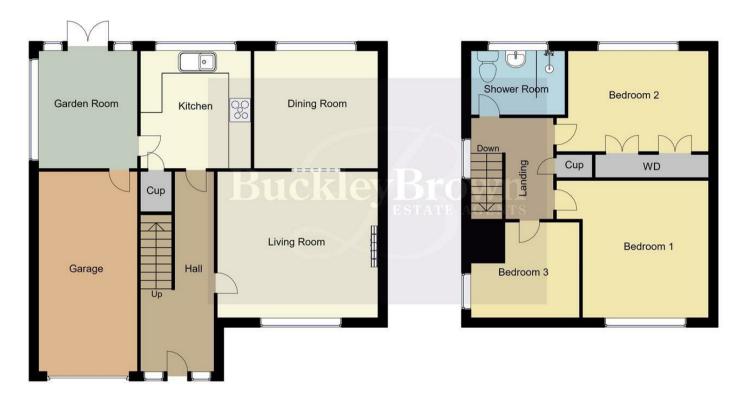

### **Entrance Hall**

With carpet flooring, radiator and access to;

# Living Room 11'7" 13'3"

With carpet flooring, feature fireplace with stone surround, radiator and window to the front elevation.

### Dining Room 9'10" 10'4"

With carpet flooring, radiator and a window to the rear elevation.

### Kitchen 9'0" 9'10"

Complete with traditional shaker style wall, base and drawer units with attractive work surfaces over. There is a sink and drainer inset, integrated range style

cooker and extractor above. The room is finished with tiled flooring, tiled splash back and a window to the rear elevation.

## Garden Room 7'10" 9'6"

With tiled flooring and double doors to the rear garden.

## Bedroom One 10'9" 11'8"

With carpet flooring, radiator and a window to the front elevation.

#### Bedroom Two 11'1" 11'8"

With carpet flooring, fitted wardrobes, radiator and a window to the rear elevation.

#### Bedroom Three 8'1" 8'11"

With laminate flooring, radiator and a window to the side elevation.

## Shower Room 5'6" 7'11"

Complete with a glass shower cubicle, low flush WC and hand wash basin set into a vanity unit. Finished with tiled walls, radiator and a window to the rear elevation.

## Outside

The front offers ample off street parking with a paved driveway leading to a single garage. The rear has been lovingly maintained with a paved patio and beautiful lawns with mature flowering borders. Garage - 2.54m 4.98m

Ground Floor 66sq.m/712.45sq.ft Approx. First Floor 43sq.m/462.56sq.ft Approx.

Whilst every attempt has been made to ensure the accuracy of the floor plan contained here, no responsibility is taken for incorrect measurements of doors, windows, appliances and room or any error, omission or misstatement. Exterior and interior walls are drawn to scale based on interior measurements. Any figure given is for initial guidance only and should not be relied on as basis of valuation. These plans are for marketing purposes only and should be used as such by any prospective purchase. Specially no guarantee is given on the total square footage of the property if quoted on this plan.