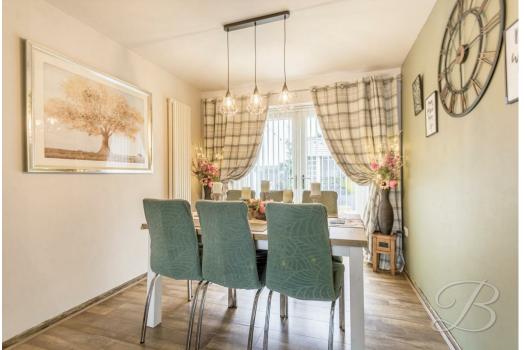

Upon entry, you will be presented with a lovely entrance hallway, leading into the kitchen which provides you with a range of shaker style cabinets and essential integrated appliances, perfect for cooking tasty meals. Next door, you will find the dining area which has been beautifully decorated and offers space for a large table and chairs, complemented seamlessly with patio doors giving access to the garden. The perfect space for hosting dinner parties and inviting family over for dinner! Open plan to the dining area is a spacious living room creating an inclusive put private area to relax. Externally you will gain access to a versatile room which currently lends itself as a play room along with a handy utility and downstairs WC.

## Dining Room 8'11" x 14'6"

Ample furniture space complemented by patio doors to the rear elevation.

Living Room 10'10" x 14'6" Open plan to the dining room offering a wonderful space to relax, fitted with a window to the front elevation.