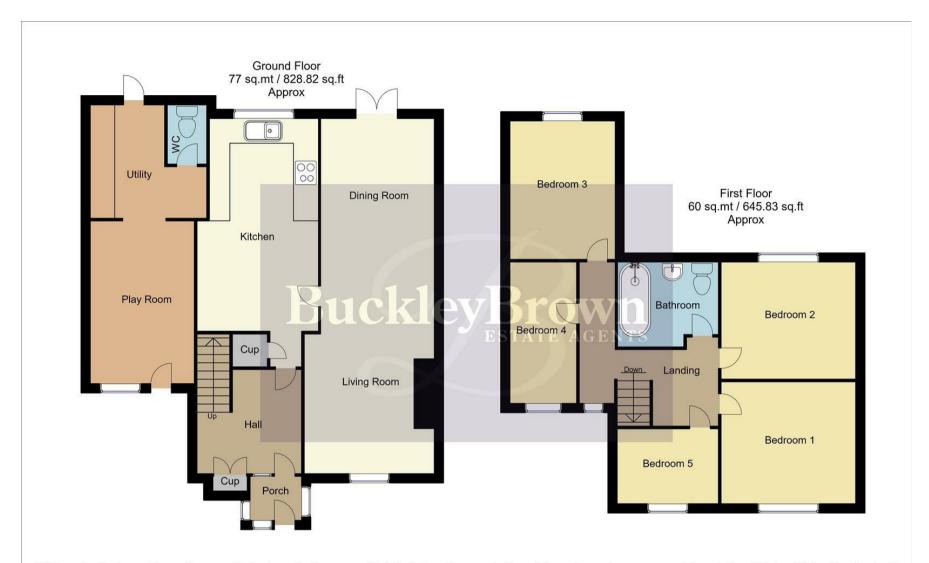

Upon entry, you will be presented with a lovely entrance hallway, leading into the kitchen which provides you with a range of shaker style cabinets and essential integrated appliances, perfect for cooking tasty meals. Next door, you will find the dining area which has been beautifully decorated and offers space for a large table and chairs, complemented seamlessly with patio doors giving access to the garden. The perfect space for hosting dinner parties and inviting family over for dinner! Open plan to the dining area is a spacious living room creating an inclusive put private area to relax. Externally you will gain access to a versatile room which currently lends itself as a play room along with a handy utility and downstairs WC.

Now that you've seen all the ground floor has to offer, let's take a walk upstairs, where you will be just as impressed! From the landing, you'll gain access to five well maintained bedrooms, all offering space for all of your homely furnishings. This property hosts a three piece bathroom suite just off the landing. This is a wonderful space to unwind after a long day.

### Porch

With surrounding windows and access to the hallway.

#### Hall

With built in storage space and further access to;

## Kitchen 8'5" x 17'3"

The kitchen comes complete with a range of shaker style cabinets, inset sink and drainer, integrated appliances and a window to the rear elevation. You will also find additional space and plumbing for a washing machine/tumble dryer.

## Dining Room 8'11" x 14'6"

Ample furniture space complemented by patio doors to the rear elevation.

Living Room 10'10" x 14'6" Open plan to the dining room offering a wonderful space to relax, fitted with a window to the front elevation.

## Play Room 8'7" x 13'5"

Accessed from the front this versatile room currently lends itself as play room. From here you will gain access to a handy utility space.

# Utility 6'0" x 8'5"

Fitted with worktops, an external door to the rear and access to a WC.

## Landing

With a window to the front elevation and further access to:

#### Bedroom One 10'2" x 11'2"

With carpeted flooring, central heating radiator and a window to the front elevation.

elevation.

Bedroom Three 8'7" x 11'5" With carpeted flooring, central heating radiator and a window to the rear elevation.

Bedroom Four 5'9" x 11'5" with carpeted flooring, central heating radiator and a window to the front elevation.

Bedroom Five 6'2" x 8'3" With carpeted flooring, central heating radiator and a window to the front elevation.

Bathroom 6'11" x 8'2"
Three piece suite comprising of a hand

wash basin, low flush WC and a bath with an overhead shower. fitted with a window to the rear elevation.

Whilst every attempt has been made to ensure the accuracy of the floor plan contained here, no responsibility is taken for incorrect measurements of doors, windows, appliances and room or any error, omission or misstatement. Exterior and interior walls are drawn to scale based on interior measurements. Any figure given is for initial guidance only and should not be relied on as basis of valuation. These plans are for marketing purposes only and should be used as such by any prospective purchase. Specially no guarantee is should not be relied on as a basis of valuation. These plans are for marketing purposes only and should be used as such by any prospective purchase. Specifically no guarantee is given on the total square footage of the property if quoted on this plan.