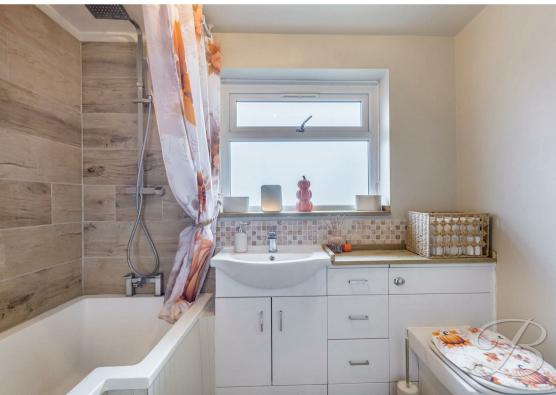

Bathroom 6'11" x 8'2"
Three piece suite comprising of a hand

wash basin, low flush WC and a bath with an overhead shower. fitted with a window to the rear elevation.