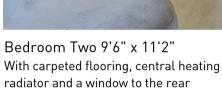

#### Bedroom One 10'2" x 11'2"

With carpeted flooring, central heating radiator and a window to the front elevation.

elevation.

Bedroom Three 8'7" x 11'5" With carpeted flooring, central heating radiator and a window to the rear elevation.