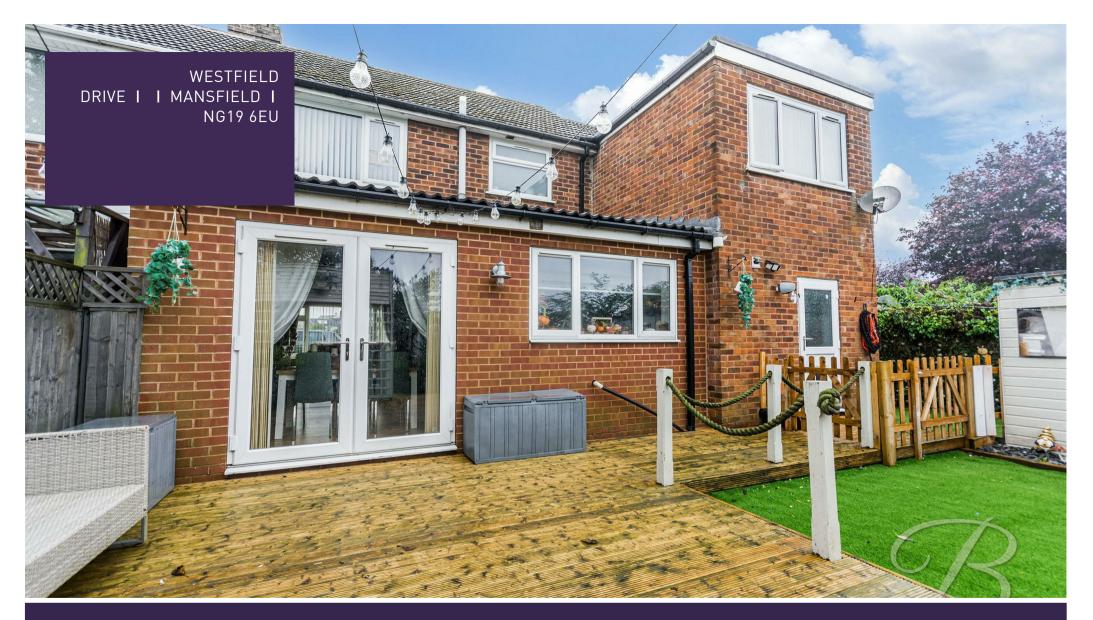

Offers Over £240,000

WESTFIELD DRIVE I I MANSFIELD I NG19 6EU

CHARACTERFUL FAMILY HOME! Prepare to fall head over heels with for this five-bedroom semi-detached property standing beautifully within Mansfield. The area is impressive, conveniently positioned a short distance from schools and amenities Let's take a look inside...

Heading outside, you will find a landscaped garden with an artificial lawn and decked seating area which lends itself perfectly to BBQ's in the summer months. Not to mention the pergola! The property also offers a generous driveway to the front that allows space for off-road parking for multiple cars.

### Outside

Spacious driveway to the front of the property allowing ample off road parking for multiple cars. To the rear you will find a fully landscaped garden presented with an artificial lawn area, decking and a pergola.