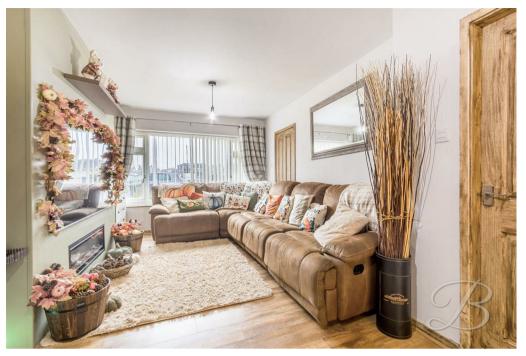

Upon entry, you will be presented with a lovely entrance hallway, leading into the kitchen which provides you with a range of shaker style cabinets and essential integrated appliances, perfect for cooking tasty meals. Next door, you will find the dining area which has been beautifully decorated and offers space for a large table and chairs, complemented seamlessly with patio doors giving access to the garden. The perfect space for hosting dinner parties and inviting family over for dinner! Open plan to the dining area is a spacious living room creating an inclusive put private area to relax. Externally you will gain access to a versatile room which currently lends itself as a play room along with a handy utility and downstairs WC.

## Dining Room 8'11" x 14'6"

Ample furniture space complemented by patio doors to the rear elevation.

Living Room 10'10" x 14'6" Open plan to the dining room offering a wonderful space to relax, fitted with a window to the front elevation.