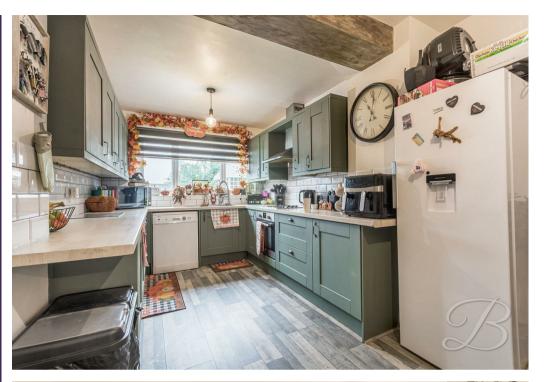

Upon entry, you will be presented with a lovely entrance hallway, leading into the kitchen which provides you with a range of shaker style cabinets and essential integrated appliances, perfect for cooking tasty meals. Next door, you will find the dining area which has been beautifully decorated and offers space for a large table and chairs, complemented seamlessly with patio doors giving access to the garden. The perfect space for hosting dinner parties and inviting family over for dinner! Open plan to the dining area is a spacious living room creating an inclusive put private area to relax. Externally you will gain access to a versatile room which currently lends itself as a play room along with a handy utility and downstairs WC.

## Kitchen 8'5" x 17'3"

The kitchen comes complete with a range of shaker style cabinets, inset sink and drainer, integrated appliances and a window to the rear elevation. You will also find additional space and plumbing for a washing machine/tumble dryer.