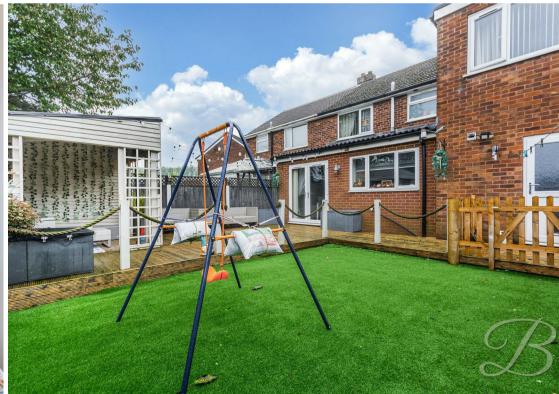

Heading outside, you will find a landscaped garden with an artificial lawn and decked seating area which lends itself perfectly to BBQ's in the summer months. Not to mention the pergola! The property also offers a generous driveway to the front that allows space for off-road parking for multiple cars.

### Outside

Spacious driveway to the front of the property allowing ample off road parking for multiple cars. To the rear you will find a fully landscaped garden presented with an artificial lawn area, decking and a pergola.