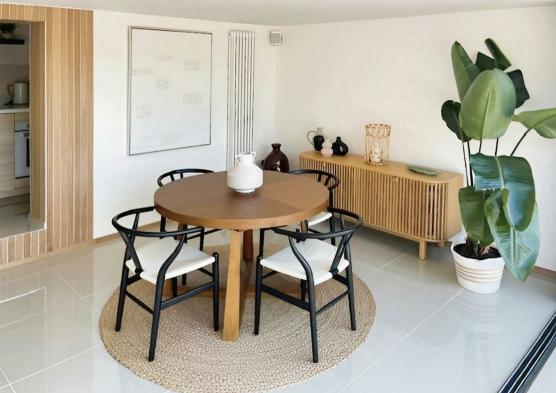

The bottom floor accommodates a newly built garden room which is a personal favourite of mine! The aesthetic diner and seating area have been decorated in a minimalistic style. There is also the added luxury of a second kitchen and a WC for added convenience. The bifold doors create a seamless transition to the outdoors! Stepping outside, the garden really is something special. The well-maintained garden and patio seating area would be perfect for BBQ's in the summer months. As you can see, there is space for a hot tub too. This property is move-in ready and would make an excellent family home. Don't let this superb opportunity slip through your fingers! Call our team today and book in a viewing!

#### Garden Room 10'6" x 29'5"

A super-sized lounge/dining area with bifold doors to rear elevation.