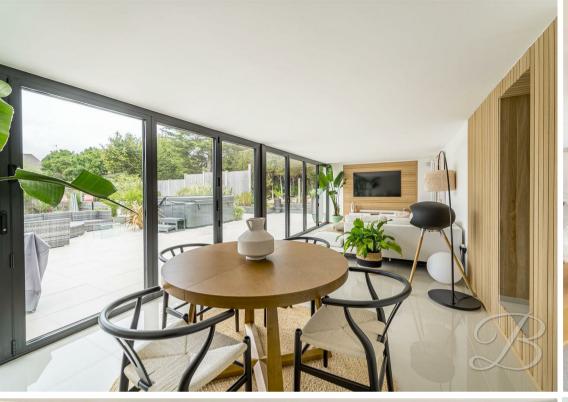

The bottom floor accommodates a newly built garden room which is a personal favourite of mine! The aesthetic diner and seating area have been decorated in a minimalistic style. There is also the added luxury of a second kitchen and a WC for added convenience. The bifold doors create a seamless transition to the outdoors! Stepping outside, the garden really is something special. The well-maintained garden and patio seating area would be perfect for BBQ's in the summer months. As you can see, there is space for a hot tub too. This property is move-in ready and would make an excellent family home. Don't let this superb opportunity slip through your fingers! Call our team today and book in a viewing!

#### Garden Room 10'6" x 29'5"

A super-sized lounge/dining area with bifold doors to rear elevation.