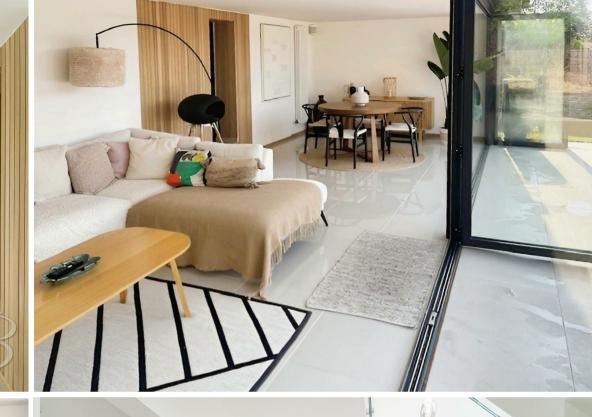

The bottom floor accommodates a newly built garden room which is a personal favourite of mine! The aesthetic diner and seating area have been decorated in a minimalistic style. There is also the added luxury of a second kitchen and a WC for added convenience. The bifold doors create a seamless transition to the outdoors! Stepping outside, the garden really is something special. The well-maintained garden and patio seating area would be perfect for BBQ's in the summer months. As you can see, there is space for a hot tub too. This property is move-in ready and would make an excellent family home. Don't let this superb opportunity slip through your fingers! Call our team today and book in a viewing!

#### Garden Room 10'6" x 29'5"

A super-sized lounge/dining area with bifold doors to rear elevation.