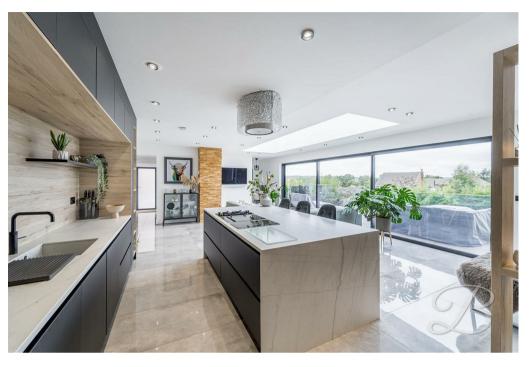

As you enter this property, you will be mesmerized by the beautiful tiled flooring and glass staircase. Just to the right, you will be greeted by stunning double glass doors which leads us to the living room. This chic and stylish room comprises a media wall with a fireplace and fitted TV. The contemporary kitchen/diner is a great entertaining space and hosts a range of modern units and cabinets with integrated appliances. Not to mention the grand island with a built-in breakfast bar. This is the perfect space for those who love to cook! There is a sitting room and a balcony where you can enjoy your morning coffee or evening drinks with friends!

Hall With access to:

Living Room 17'1" x 17'2"

Complete with a media wall and a surround sound cinematic speakers fitted. With window to front elevation.

Kitchen/Dining Room 19'7" x 37'10" Complete with a range of matching units and cabinetry, with complementary work surface over and inset sink. Including integrated appliances and an island with built-in breakfast bar. There is also space here for a dining room table/seating area and sliding double doors with a balcony overlooking the garden.