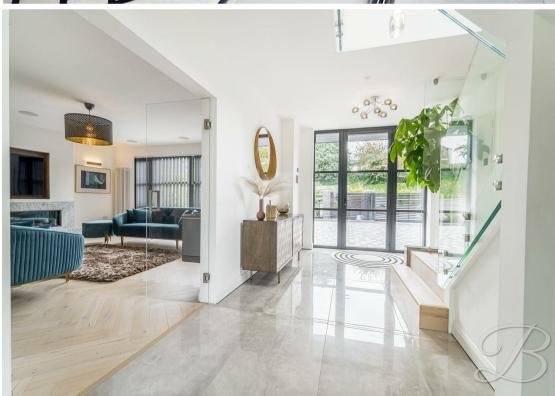

As you enter this property, you will be mesmerized by the beautiful tiled flooring and glass staircase. Just to the right, you will be greeted by stunning double glass doors which leads us to the living room. This chic and stylish room comprises a media wall with a fireplace and fitted TV. The contemporary kitchen/diner is a great entertaining space and hosts a range of modern units and cabinets with integrated appliances. Not to mention the grand island with a built-in breakfast bar. This is the perfect space for those who love to cook! There is a sitting room and a balcony where you can enjoy your morning coffee or evening drinks with friends!