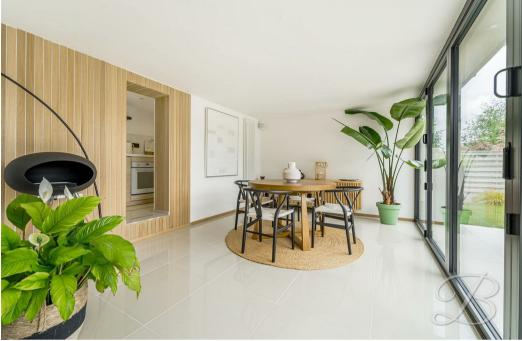

The bottom floor accommodates a newly built garden room which is a personal favourite of mine! The aesthetic diner and seating area have been decorated in a minimalistic style. There is also the added luxury of a second kitchen and a WC for added convenience. The bifold doors create a seamless transition to the outdoors! Stepping outside, the garden really is something special. The well-maintained garden and patio seating area would be perfect for BBQ's in the summer months. As you can see, there is space for a hot tub too. This property is move-in ready and would make an excellent family home. Don't let this superb opportunity slip through your fingers! Call our team today and book in a viewing!

#### Garden Room 10'6" x 29'5"

A super-sized lounge/dining area with bifold doors to rear elevation.