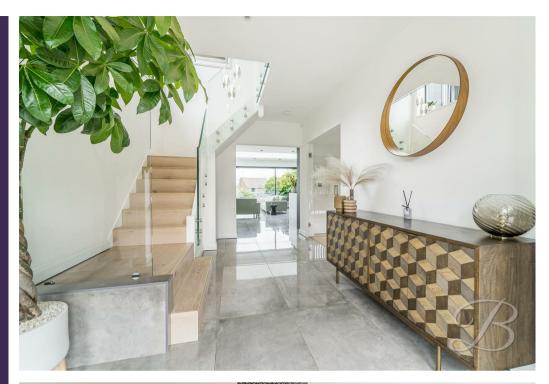

As you enter this property, you will be mesmerized by the beautiful tiled flooring and glass staircase. Just to the right, you will be greeted by stunning double glass doors which leads us to the living room. This chic and stylish room comprises a media wall with a fireplace and fitted TV. The contemporary kitchen/diner is a great entertaining space and hosts a range of modern units and cabinets with integrated appliances. Not to mention the grand island with a built-in breakfast bar. This is the perfect space for those who love to cook! There is a sitting room and a balcony where you can enjoy your morning coffee or evening drinks with friends!