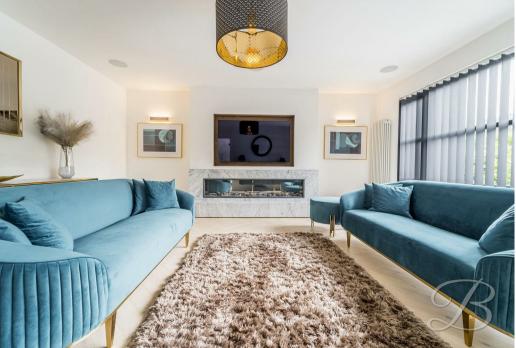

As you enter this property, you will be mesmerized by the beautiful tiled flooring and glass staircase. Just to the right, you will be greeted by stunning double glass doors which leads us to the living room. This chic and stylish room comprises a media wall with a fireplace and fitted TV. The contemporary kitchen/diner is a great entertaining space and hosts a range of modern units and cabinets with integrated appliances. Not to mention the grand island with a built-in breakfast bar. This is the perfect space for those who love to cook! There is a sitting room and a balcony where you can enjoy your morning coffee or evening drinks with friends!

Hall With access to:

Living Room 17'1" x 17'2"

Complete with a media wall and a surround sound cinematic speakers fitted. With window to front elevation.

Kitchen/Dining Room 19'7" x 37'10" Complete with a range of matching units and cabinetry, with complementary work surface over and inset sink. Including integrated appliances and an island with built-in breakfast bar. There is also space here for a dining room table/seating area and sliding double doors with a balcony overlooking the garden.