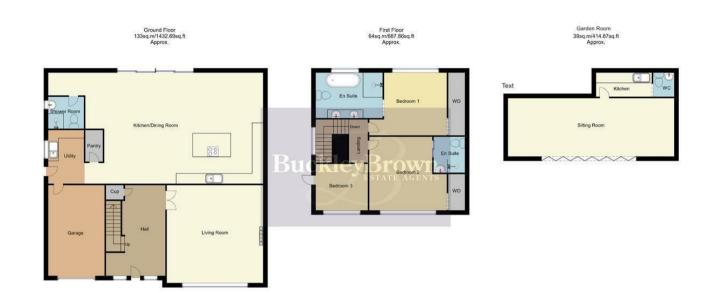

Hall With access to:

Living Room 17'1" x 17'2"

Complete with a media wall and a surround sound cinematic speakers fitted. With window to front elevation.

Kitchen/Dining Room 19'7" x 37'10" Complete with a range of matching units and cabinetry, with complementary work surface over and inset sink. Including integrated appliances and an island with built-in breakfast bar. There is also space here for a dining room table/seating area and sliding double doors with a balcony overlooking the garden.

# Utility 6'7" x 8'3"

With a range of cabinetry and units, an inset sink and space for additional appliances.

Shower Room 5'6" x 6'7"
Complete with a three-piece suite. With window to side elevation.

Landing
With access to;

Bedroom One 11'6" x 11'10" Comprising built-in wardrobes, spotlights fitted and wonderful flooring. With window to rear elevation.

## Ensuite 8'3" x 12'0"

This large suite comprises a double sink, a bath tub, shower cubicle and low flush WC. With window to rear elevation.

## Bedroom Two 13'7" x 13'4"

Comprising built-in wardrobes, spotlights fitted and wonderful flooring. With window to front elevation.

## Ensuite 5'7" x 6'5"

Complete with a three-piece suite. With window to side elevation.

## Bedroom Three 7'10" x 9'6"

With a large balcony to side elevation and a window to the front elevation.

#### Garden Room 10'6" x 29'5"

A super-sized lounge/dining area with bifold doors to rear elevation.

## Kitchen

Complete with a modern range of cabinets and units with work surfaces over.

#### WC

With a low flush WC and hand wash basin.