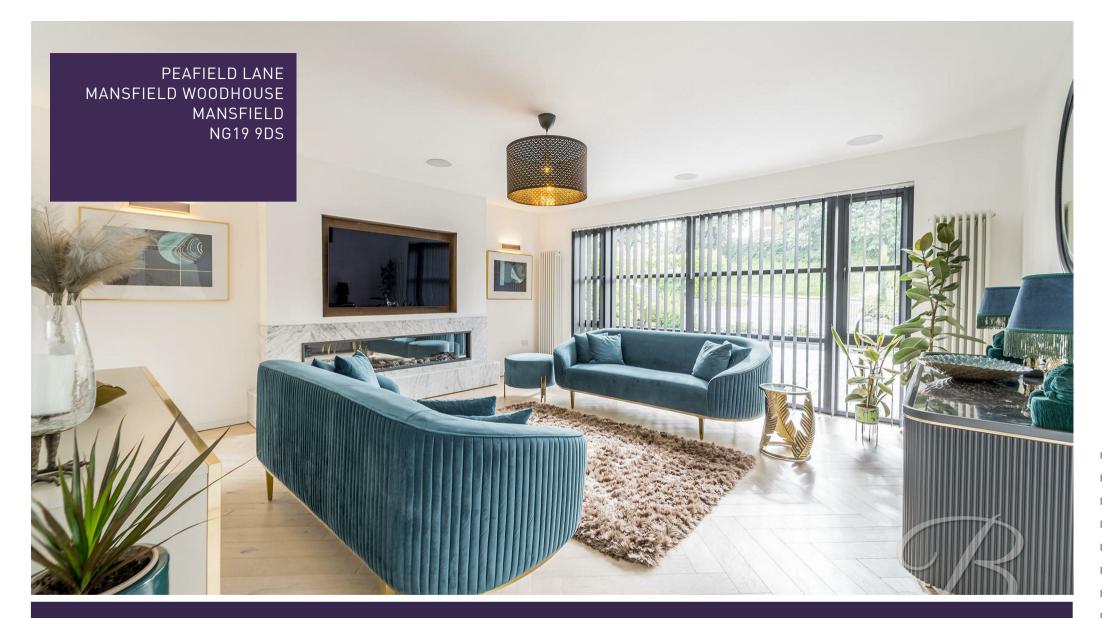

As you enter this property, you will be mesmerized by the beautiful tiled flooring and glass staircase. Just to the right, you will be greeted by stunning double glass doors which leads us to the living room. This chic and stylish room comprises a media wall with a fireplace and fitted TV. The contemporary kitchen/diner is a great entertaining space and hosts a range of modern units and cabinets with integrated appliances. Not to mention the grand island with a built-in breakfast bar. This is the perfect space for those who love to cook! There is a sitting room and a balcony where you can enjoy your morning coffee or evening drinks with friends!