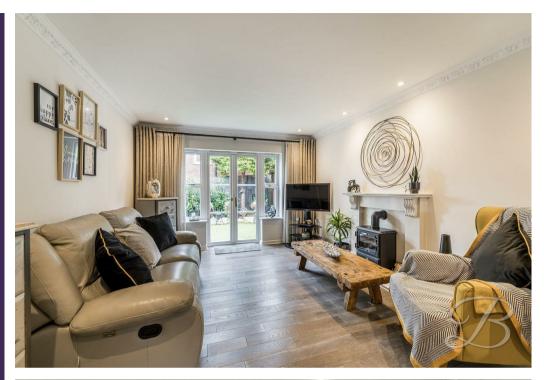

To the right of the hallway, you'll find the beautifully appointed, open-plan kitchen/lounge, filled with natural light. The recently updated kitchen boasts built-in essential appliances, including a built-in eye-level double oven and a range of wall and base units, including convenient pan drawers, all complemented by elegant granite work surfaces. Moving seamlessly into the living area, you'll enjoy a cozy feature fireplace and French doors that invite the outdoors in. This double-aspect room is generously sized, allowing plenty of light to flood through.

### Living Room 10'6" x 11'4"

A delightful living space with ample room for furnishings, featuring a charming marble fireplace with ambient lighting above. Large windows and French doors at the rear provide a lovely connection to the enclosed garden. This room is adorned with a modern tall radiator and a unique doorway feature that invites additional light from the hallway, all while ensuring privacy. Downlights and wooden flooring add to the inviting atmosphere. Dining Room 8'9" x 11'0" This versatile dining room is light and airy, featuring a lovely bay window. It's perfect for family meals but can easily be adapted for various uses, such as a home office, playroom, or additional guest bedroom. The room is complemented by a central heating radiator and the warmth of wooden flooring.