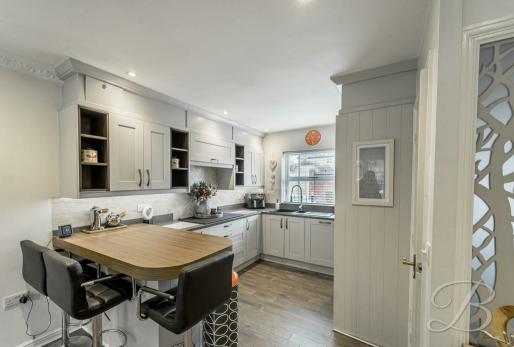

To the right of the hallway, you'll find the beautifully appointed, open-plan kitchen/lounge, filled with natural light. The recently updated kitchen boasts built-in essential appliances, including a built-in eye-level double oven and a range of wall and base units, including convenient pan drawers, all complemented by elegant granite work surfaces. Moving seamlessly into the living area, you'll enjoy a cozy feature fireplace and French doors that invite the outdoors in. This double-aspect room is generously sized, allowing plenty of light to flood through.

# Kitchen/Dining Room 8'3" x 14'8"

Step into this beautifully light, modern kitchen, recently fitted with a stylish range of cabinets and drawers. The kitchen includes a contemporary double sink and drainer, along with a comfortable breakfast seating area perfect for stools beneath. It boasts integrated appliances, including a builtin eye-level double oven, fridge/freezer, dishwasher, and a sleek glass double electric hob. A front-facing window frames the space, complemented by ceiling downlights and elegant wooden flooring.