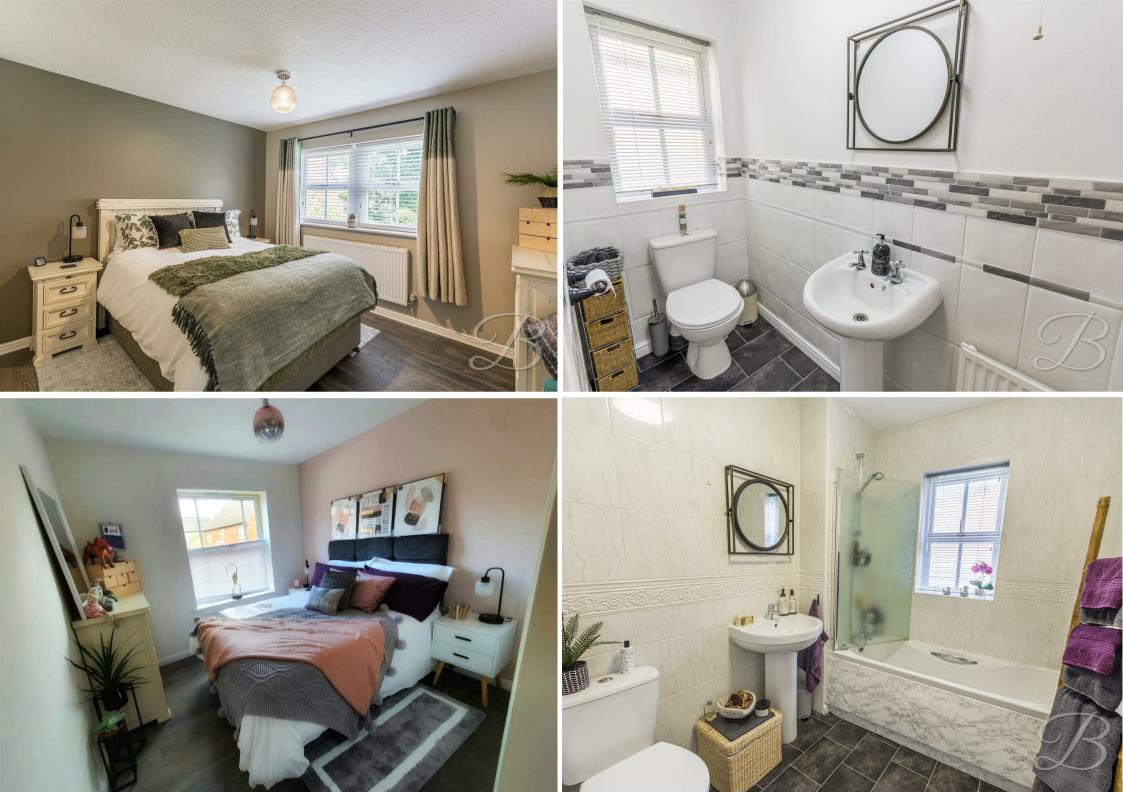

Further along, you will find two generously sized double bedrooms, both benefiting from bespoke built-in wardrobes. The master bedroom enjoys the added luxury of an en-suite bathroom.

Outside, the well-maintained, private enclosed rear garden features a charming patio seating area, ideal for summer BBQs and creating a perfect space to relax throughout the year. There's convenient access to the garage from the garden.

# Bedroom One 10'0" x 11'4"

A spacious and light-filled bedroom with large windows framing views of the garden. This retreat features bespoke built-in wardrobes and access to an en-suite, along with a central heating radiator and stylish wooden flooring.

# En Suite 3'0" x 10'0"

Three-piece suite comprising of a hand wash basin, low flush WC and a shower. A rear-facing window and central heating radiator complete the space.

### Bedroom Two 8'11" x 12'8"

Another light and spacious room, generously sized with large windows and bespoke built-in wardrobes. This bedroom also features a central heating radiator and beautiful wooden flooring.

Bathroom 6'0" x 10'0" Stylishly appointed, this bathroom includes a three-piece suite featuring a hand wash basin, low flush WC, and a relaxing bath with an overhead shower. A window at the rear and a central heating radiator enhances comfort and functionality.