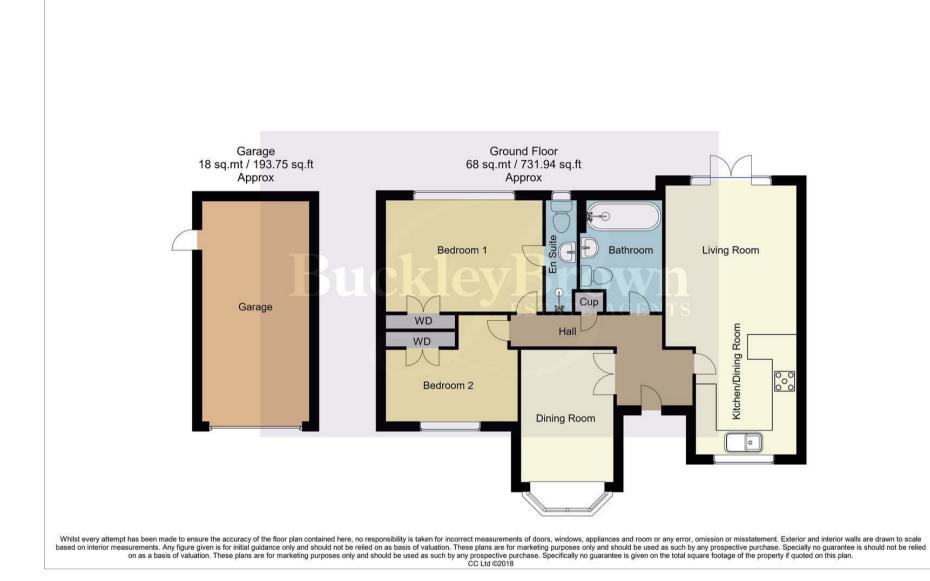

Step inside through a stylish front door and discover a bright hallway, featuring doors leading to all the main rooms and an inner corridor that connects to the bathroom and two bedrooms. You will be greeted by a modern feature doorway that draws light into the lounge while ensuring privacy.

Further along the hallway, you'll find a large family bathroom featuring a modern three-piece suite, with a bathtub, perfect for unwinding after a long day.

The hallway has a useful storage cupboard fitted with plumbing for a washing machine, along with shelves for additional storage, a practical addition to this inviting space.

Further along, you will find two generously sized double bedrooms, both benefiting from bespoke built-in wardrobes. The master bedroom enjoys the added luxury of an en-suite bathroom.

Outside, the well-maintained, private enclosed rear garden features a charming patio seating area, ideal for summer BBQs and creating a perfect space to relax throughout the year. There's convenient access to the garage from the garden.

At the front of the property, you'll find a private driveway and detached garage providing ample off-road parking, with side access gate to the rear garden. This is all well-supported by external security lighting and a neatly maintained shrubbery area. The property also includes a built-in house alarm for added peace of mind.

# Garage 8'7" x 17'7"

Conveniently accessible from the front, this garage features an up-and-over door, lighting, and electricity. There is also an external door providing access from the garden.