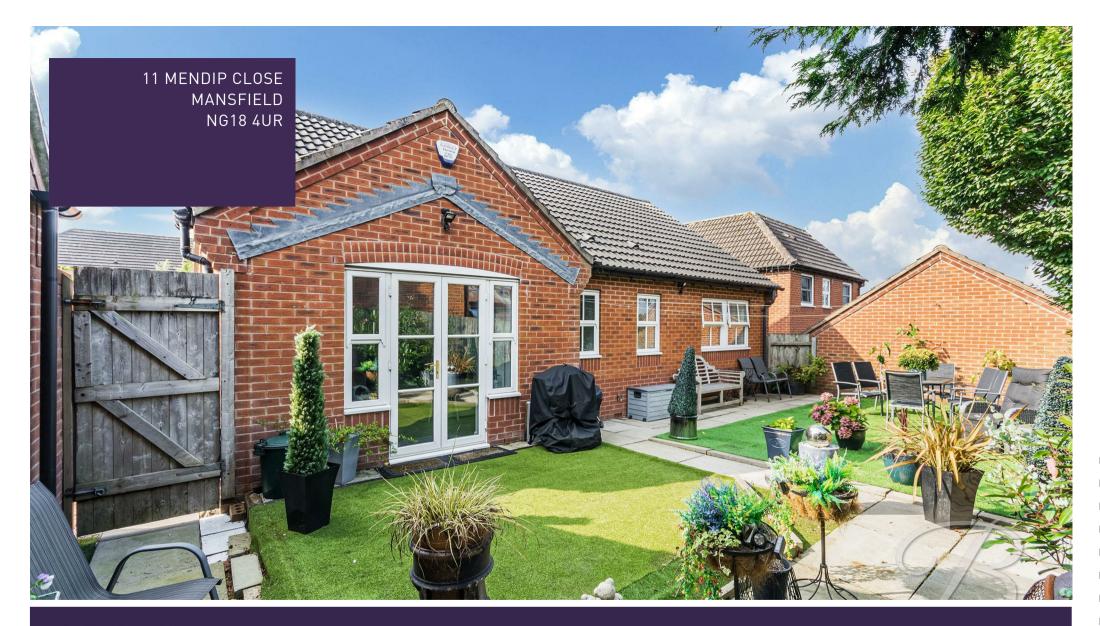

Further along, you will find two generously sized double bedrooms, both benefiting from bespoke built-in wardrobes. The master bedroom enjoys the added luxury of an en-suite bathroom.

Outside, the well-maintained, private enclosed rear garden features a charming patio seating area, ideal for summer BBQs and creating a perfect space to relax throughout the year. There's convenient access to the garage from the garden.

# Outside

The property boasts a private, gated driveway offering off-road parking surrounded by neat shrubs.

The spacious rear garden has been lovingly maintained, showcasing artificial lawn areas and

inviting patio seating areas, perfect for outdoor relaxation and entertaining.