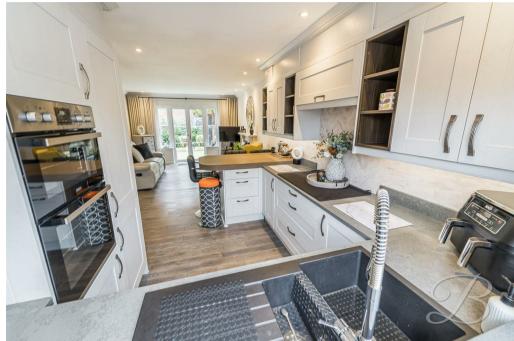

To the right of the hallway, you'll find the beautifully appointed, open-plan kitchen/lounge, filled with natural light. The recently updated kitchen boasts built-in essential appliances, including a built-in eye-level double oven and a range of wall and base units, including convenient pan drawers, all complemented by elegant granite work surfaces. Moving seamlessly into the living area, you'll enjoy a cozy feature fireplace and French doors that invite the outdoors in. This double-aspect room is generously sized, allowing plenty of light to flood through.

# Kitchen/Dining Room 8'3" x 14'8"

Step into this beautifully light, modern kitchen, recently fitted with a stylish range of cabinets and drawers. The kitchen includes a contemporary double sink and drainer, along with a comfortable breakfast seating area perfect for stools beneath. It boasts integrated appliances, including a builtin eye-level double oven, fridge/freezer, dishwasher, and a sleek glass double electric hob. A front-facing window frames the space, complemented by ceiling downlights and elegant wooden flooring.