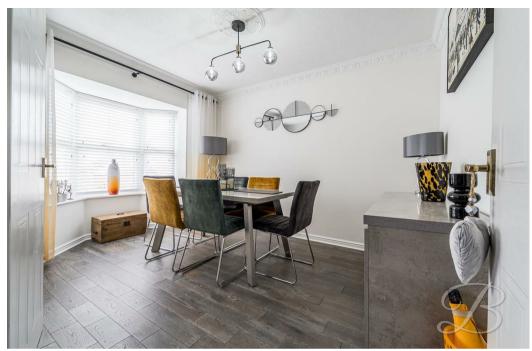

Also off the hallway is a bright dining room, providing ample space for a dining table, making it the perfect setting for hosting dinner parties! Due to the property's versatile design also allows for this to be easily utilised as a third bedroom, providing the perfect solution for those who need extra space or work-from-home flexibility, adapting to your needs.

### Living Room 10'6" x 11'4"

A delightful living space with ample room for furnishings, featuring a charming marble fireplace with ambient lighting above. Large windows and French doors at the rear provide a lovely connection to the enclosed garden. This room is adorned with a modern tall radiator and a unique doorway feature that invites additional light from the hallway, all while ensuring privacy. Downlights and wooden flooring add to the inviting atmosphere. Dining Room 8'9" x 11'0" This versatile dining room is light and airy, featuring a lovely bay window. It's perfect for family meals but can easily be adapted for various uses, such as a home office, playroom, or additional guest bedroom. The room is complemented by a central heating radiator and the warmth of wooden flooring.