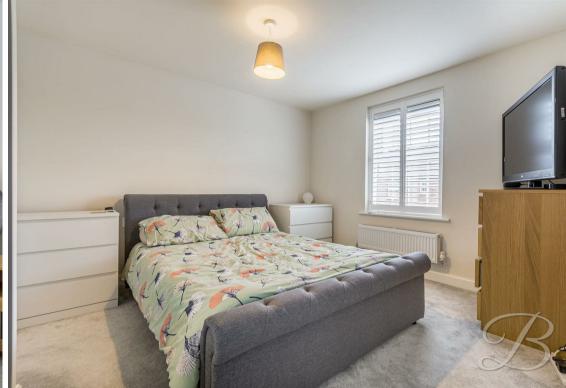

Heading upstairs, you will be welcomed to four well-maintained bedrooms. The master even has the advantage of its own private ensuite facility and built in wardrobes, what's not to love? Furthermore, you'll find a generously sized bathroom just off the landing comprising of a stylish four piece suite and contemporary tiling.

## En Suite 4'11" x 7'3"

Three piece suite including a hand wash basin, low flush WC and a shower.

Bedroom Two 10'4" x 13'6"
With carpeted flooring, central heating radiator and a window to the front elevation.

Bedroom Three 11'2" x 11'6" With carpeted flooring, central heating radiator and a window to the rear elevation.

Bedroom Four 8'11" x 10'8"
With carpeted flooring, central heating radiator and a window to the rear elevation.