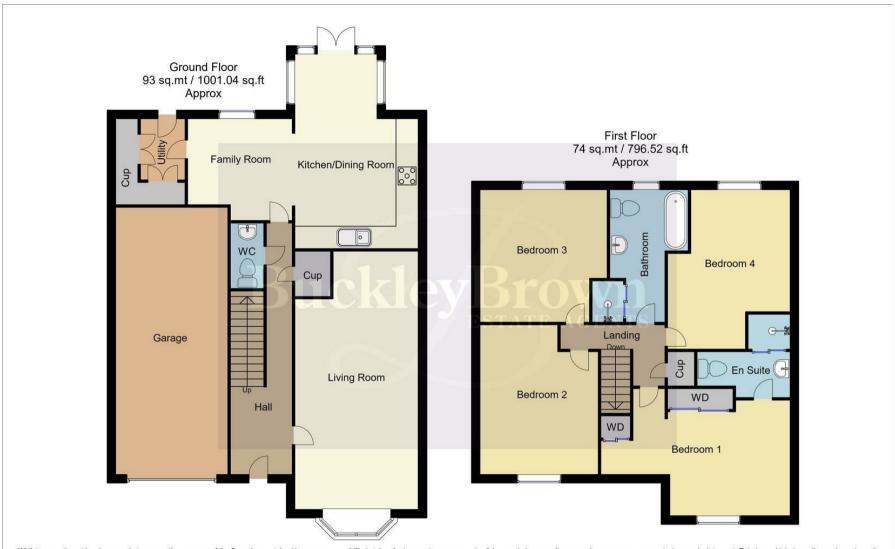

## Entrance Hallway

Spacious hall with a storage cupboard and access to;

#### WC

Fitted with a hand wash basin and low flush WC.

Living Room 10'9" x 17'5" Light and airy room offering ample furniture space. Fitted with a bay front window, allowing a wealth of natural daylight to flow through.

## Family Room 5'2" x 11'4"

Versatile space open to the kitchen diner whilst also providing access to a handy utility. With a window to the rear elevation.

Kitchen/Dining Room 10'9" x 11'4" Complete with a range of gloss wall and base units, stunning worktops, inset sink and drainer and integrated appliances.
Additionally, you will find an inviting space for entertaining with space for a dining table. Complemented by windows to both side and the rear along with patio doors giving access to the garden.

### Utility 6'1" x 7'6"

Fitted with wall and base units, space and plumbing for a washing machine and tumble dryer and an external door to the rear.

# Landing

With a fitted cupboard and leading access into;

### Bedroom One 12'0" x 15'9"

With carpeted flooring, central heating radiator, built in wardrobes and access to an en suite. Fitted with a window to the front elevation.

## En Suite 4'11" x 7'3"

Three piece suite including a hand wash basin, low flush WC and a shower.

Bedroom Two 10'4" x 13'6"
With carpeted flooring, central heating radiator and a window to the front elevation.

Bedroom Three 11'2" x 11'6" With carpeted flooring, central heating radiator and a window to the rear elevation.

Bedroom Four 8'11" x 10'8"
With carpeted flooring, central heating radiator and a window to the rear elevation.

# Bathroom 6'10" x 11'6"

Four piece suite comprising of a hand wash basin, low flush WC, shower and a bath.
With a window to the rear elevation.

Garage 9'10" x 19'2"

Accessible from the front elevation.

Whilst every attempt has been made to ensure the accuracy of the floor plan contained here, no responsibility is taken for incorrect measurements of doors, windows, appliances and room or any error, omission or misstatement. Exterior and interior walls are drawn to scale based on interior measurements. Any figure given is for initial guidance only and should not be relied on as basis of valuation. These plans are for marketing purposes only and should be used as such by any prospective purchase. Specially no guarantee is given on the total square footage of the property if quoted on this plan.