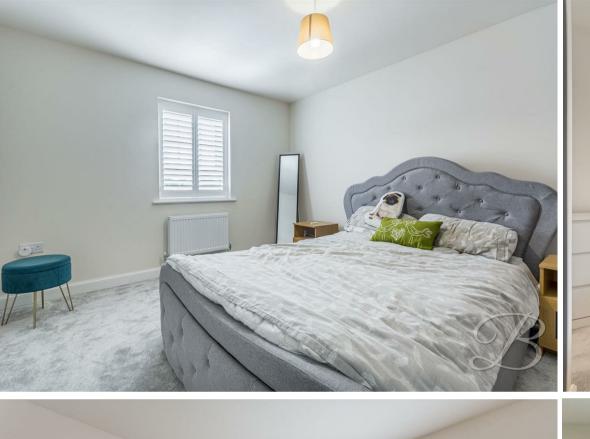

Heading upstairs, you will be welcomed to four well-maintained bedrooms. The master even has the advantage of its own private ensuite facility and built in wardrobes, what's not to love? Furthermore, you'll find a generously sized bathroom just off the landing comprising of a stylish four piece suite and contemporary tiling.

### Bedroom One 12'0" x 15'9"

With carpeted flooring, central heating radiator, built in wardrobes and access to an en suite. Fitted with a window to the front elevation.

## En Suite 4'11" x 7'3"

Three piece suite including a hand wash basin, low flush WC and a shower.

Bedroom Two 10'4" x 13'6"
With carpeted flooring, central heating radiator and a window to the front elevation.