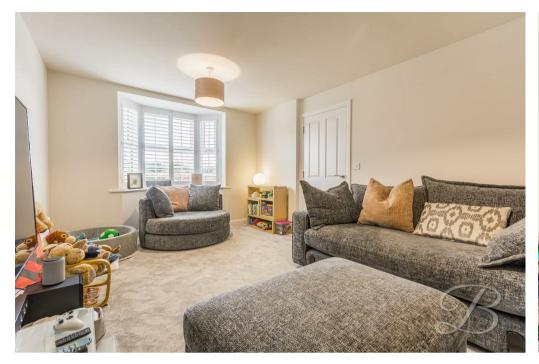

Heading upstairs, you will be welcomed to four well-maintained bedrooms. The master even has the advantage of its own private ensuite facility and built in wardrobes, what's not to love? Furthermore, you'll find a generously sized bathroom just off the landing comprising of a stylish four piece suite and contemporary tiling.

Bedroom Three 11'2" x 11'6" With carpeted flooring, central heating radiator and a window to the rear elevation.

Bedroom Four 8'11" x 10'8"
With carpeted flooring, central heating radiator and a window to the rear elevation.