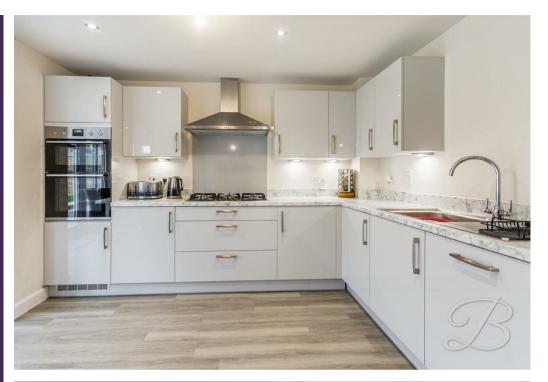

## Family Room 5'2" x 11'4"

Versatile space open to the kitchen diner whilst also providing access to a handy utility. With a window to the rear elevation.

Kitchen/Dining Room 10'9" x 11'4" Complete with a range of gloss wall and base units, stunning worktops, inset sink and drainer and integrated appliances.
Additionally, you will find an inviting space for entertaining with space for a dining table. Complemented by windows to both side and the rear along with patio doors giving access to the garden.