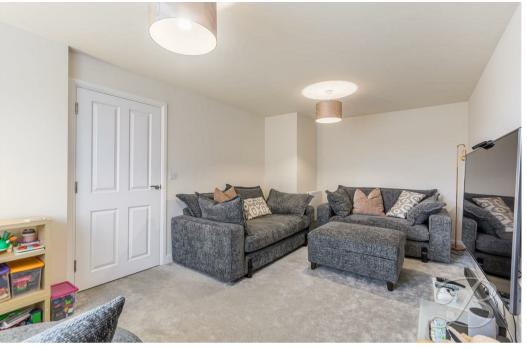

Firstly, you will find the spacious living room that offers the perfect space for cosy nights in, along with a bay window that allows a wealth of natural light through! Moving nicely from here is a wonderful family room with neutral decor, and offers a great sense of space for you to utilise. The open plan kitchen/diner flows seamlessly from here and is fitted with a stunning range of gloss cabinetry and units, all essential integrated appliances. The dining area is further complemented well with patio doors bringing outside inside, making this a fabulous entertaining space. Finally the ground floor brings you a handy utility room, ideal for washing and extra storage along with a downstairs WC.

## Family Room 5'2" x 11'4"

Versatile space open to the kitchen diner whilst also providing access to a handy utility. With a window to the rear elevation.

Kitchen/Dining Room 10'9" x 11'4" Complete with a range of gloss wall and base units, stunning worktops, inset sink and drainer and integrated appliances.
Additionally, you will find an inviting space for entertaining with space for a dining table. Complemented by windows to both side and the rear along with patio doors giving access to the garden.