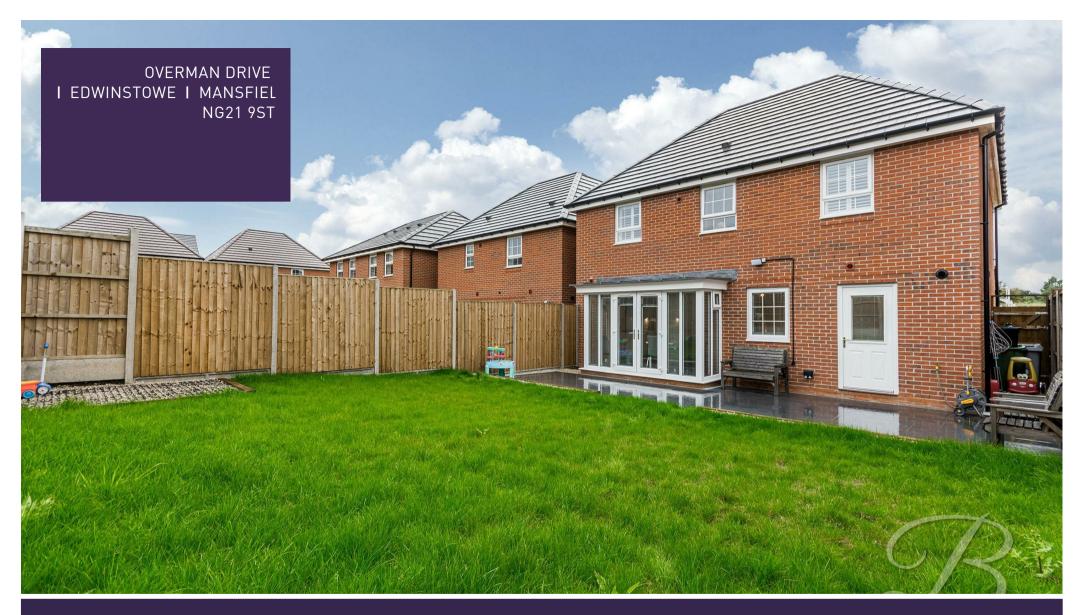

The garden complements the home perfectly with a block paved driveway and garage to the front providing off-street parking. There is a spacious garden to the rear with a delightful patio seating area, lawn and fence surround. A perfect setting to take advantage of with family and friends. This home is a credit to its current owners and is too good to miss!

#### Outside

Low maintenance lawn to the front of the property alongside a spacious double driveway and single garage. To the rear you will find an enclose garden which is mainly laid to lawn with a patio seating area and fence surround.