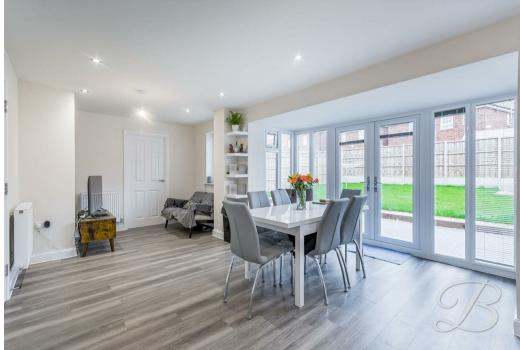

Firstly, you will find the spacious living room that offers the perfect space for cosy nights in, along with a bay window that allows a wealth of natural light through! Moving nicely from here is a wonderful family room with neutral decor, and offers a great sense of space for you to utilise. The open plan kitchen/diner flows seamlessly from here and is fitted with a stunning range of gloss cabinetry and units, all essential integrated appliances. The dining area is further complemented well with patio doors bringing outside inside, making this a fabulous entertaining space. Finally the ground floor brings you a handy utility room, ideal for washing and extra storage along with a downstairs WC.

## Family Room 5'2" x 11'4"

Versatile space open to the kitchen diner whilst also providing access to a handy utility. With a window to the rear elevation.

Kitchen/Dining Room 10'9" x 11'4" Complete with a range of gloss wall and base units, stunning worktops, inset sink and drainer and integrated appliances.
Additionally, you will find an inviting space for entertaining with space for a dining table. Complemented by windows to both side and the rear along with patio doors giving access to the garden.