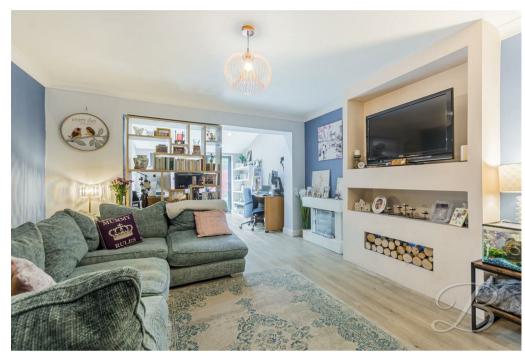

As you walk through you will first of all find a spacious entrance hall which leads to the kitchen which is fitted with a range of matching gloss cabinets and units, with work surface, an inset sink and integrated appliances Moving through to the living room you are greeted with ample furniture space and a stunning feature wall. A great area for entertaining with plenty of room for you to enjoy with family and friends. Flowing seamlessly through to the dining room, complemented beautifully with sliding doors, bringing the outside inside. Finishing the ground floor is a handy utility room and downstairs WC for added convenience.

## Utility 6'0" x 7'5"

Fitted with ample wall and base units and cabinets, space and plubmbing for a washing machine and tumble dryer along with an external door giving access to the rear. Living Room 12'9" x 14'5" Spacious living room with a stunning feature wall and access to the dining room.