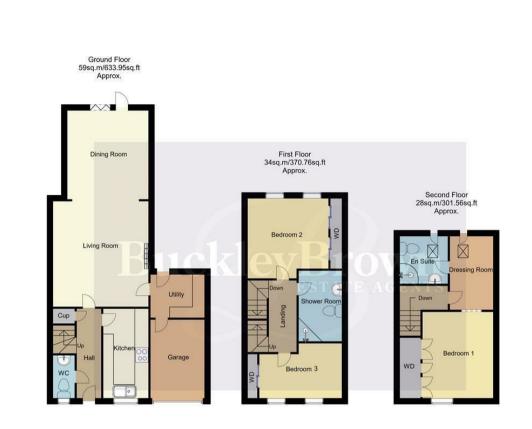

As you walk through you will first of all find a spacious entrance hall which leads to the kitchen which is fitted with a range of matching gloss cabinets and units, with work surface, an inset sink and integrated appliances Moving through to the living room you are greeted with ample furniture space and a stunning feature wall. A great area for entertaining with plenty of room for you to enjoy with family and friends. Flowing seamlessly through to the dining room, complemented beautifully with sliding doors, bringing the outside inside. Finishing the ground floor is a handy utility room and downstairs WC for added convenience.

Heading up to the first floor, you will be met with two generous sized bedrooms, both benefitting from built in wardrobes. The spacious landing in-turn provides access to a fabulous shower room fitted with a three piece suite.

The second floor leads you to the master bedroom which has the hidden luxury of a dressing room and en suite. Not to mention the built in wardrobes for additional storage. What's not to love?

Outside provides an enclosed garden with an artificial lawn and fence surround. This space is of a brilliant size, perfect for hosting BBQ's in the summer months. The front offers a garage and private driveway allowing for ample off road parking. Call now to arrange a viewing!

### Hallway With a storage cupboard under the stairs and access to;

# WC

Fitted with a hand wash basin, low flush WC and a window to the front elevation.

# Kitchen 6'0" x 12'0"

Complete with a range of gloss cabinets, ample worktop space, inset sink and drainer and integrated appliances. Fitted with a window to the front elevation. There is also a handy utility just next door.

## Utility 6'0" x 7'5"

Fitted with ample wall and base units and cabinets, space and plubmbing for a washing machine and tumble dryer along with an external door giving access to the rear. Living Room 12'9" x 14'5" Spacious living room with a stunning feature wall and access to the dining room.

Dining Room 10'11" x 11'10" Offering ample furniture space fitted with sliding doors to the rear elevation.

#### Landing

With leading access into;

Bedroom Two 10'9" x 12'10" With carpeted flooring, central heating radiator, built in wardrobes and window to the rear.

Bedroom Three 7'6" x 12'11" With carpeted flooring, central heating radiator, built in wardrobe and windows to the front elevation.

Shower Room 6'1" x 9'4" Three piece suite comprising of a hand wash basin, low flush WC and a shower. With a window to the side elevation.

Landing With further access to;

en suite.

Bedroom One 11'7" x 12'9" With carpeted flooring, central heating radiator, built in wardrobes and a window to the front elevation. This room also has the hidden luxury of a dressing room and

Dressing Room 6'1" x 9'11" Generous sized room with storage eaves and a velux window.

En Suite 6'7" x 6'8" Three piece suite including a hand wash basin, low flush WC and a shower, fitted with a velux window and eaves storage.

#### Garage

Accessible from the front elevation with access to the utility to the rear.

## Outside

Low maintenance frontage with a private driveway and garage. To the rear you will find a spacious garden laid with an artificial lanw.

Whilst every attempt has been made to ensure the accuracy of the floor plan contained here, no responsibility is taken for incorrect measurements of doors, windows, appliances and room or any error, omission or mission o