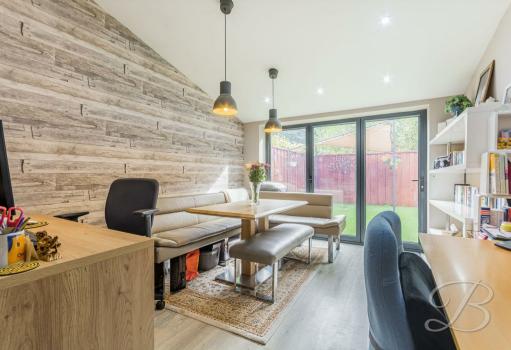

As you walk through you will first of all find a spacious entrance hall which leads to the kitchen which is fitted with a range of matching gloss cabinets and units, with work surface, an inset sink and integrated appliances Moving through to the living room you are greeted with ample furniture space and a stunning feature wall. A great area for entertaining with plenty of room for you to enjoy with family and friends. Flowing seamlessly through to the dining room, complemented beautifully with sliding doors, bringing the outside inside. Finishing the ground floor is a handy utility room and downstairs WC for added convenience.

Dining Room 10'11" x 11'10" Offering ample furniture space fitted with sliding doors to the rear elevation.