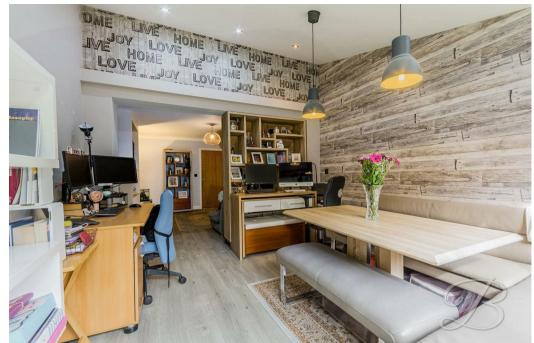

As you walk through you will first of all find a spacious entrance hall which leads to the kitchen which is fitted with a range of matching gloss cabinets and units, with work surface, an inset sink and integrated appliances Moving through to the living room you are greeted with ample furniture space and a stunning feature wall. A great area for entertaining with plenty of room for you to enjoy with family and friends. Flowing seamlessly through to the dining room, complemented beautifully with sliding doors, bringing the outside inside. Finishing the ground floor is a handy utility room and downstairs WC for added convenience.

## Utility 6'0" x 7'5"

Fitted with ample wall and base units and cabinets, space and plubmbing for a washing machine and tumble dryer along with an external door giving access to the rear. Living Room 12'9" x 14'5" Spacious living room with a stunning feature wall and access to the dining room.

Dining Room 10'11" x 11'10" Offering ample furniture space fitted with sliding doors to the rear elevation.