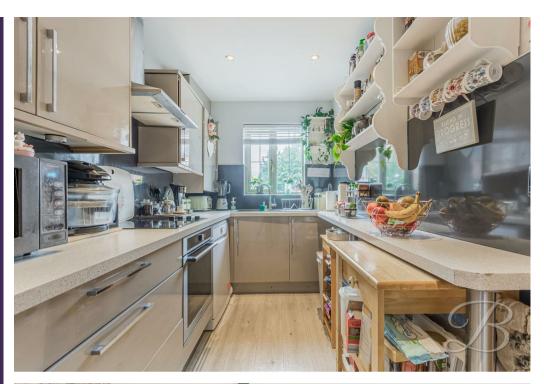

As you walk through you will first of all find a spacious entrance hall which leads to the kitchen which is fitted with a range of matching gloss cabinets and units, with work surface, an inset sink and integrated appliances Moving through to the living room you are greeted with ample furniture space and a stunning feature wall. A great area for entertaining with plenty of room for you to enjoy with family and friends. Flowing seamlessly through to the dining room, complemented beautifully with sliding doors, bringing the outside inside. Finishing the ground floor is a handy utility room and downstairs WC for added convenience.

# Kitchen 6'0" x 12'0"

Complete with a range of gloss cabinets, ample worktop space, inset sink and drainer and integrated appliances. Fitted with a window to the front elevation. There is also a handy utility just next door.