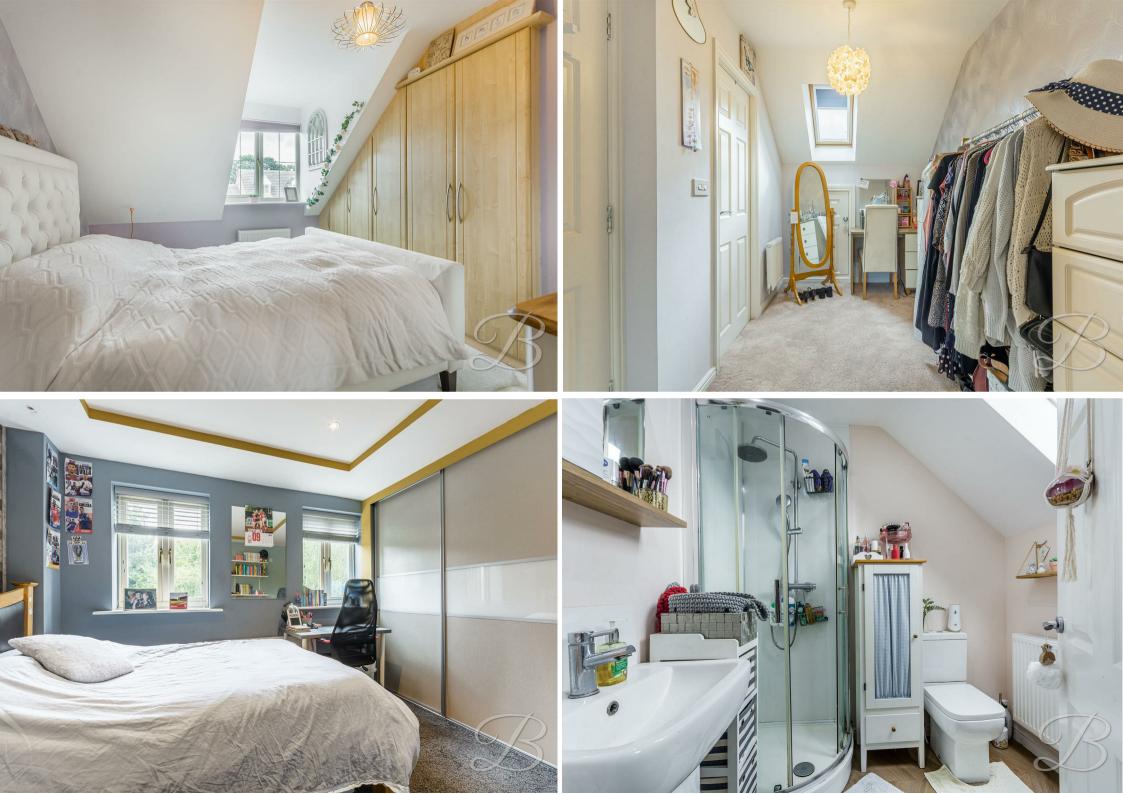

Heading up to the first floor, you will be met with two generous sized bedrooms, both benefitting from built in wardrobes. The spacious landing in-turn provides access to a fabulous shower room fitted with a three piece suite.

The second floor leads you to the master bedroom which has the hidden luxury of a dressing room and en suite. Not to mention the built in wardrobes for additional storage. What's not to love?

Outside provides an enclosed garden with an artificial lawn and fence surround. This space is of a brilliant size, perfect for hosting BBQ's in the summer months. The front offers a garage and private driveway allowing for ample off road parking. Call now to arrange a viewing!

#### Landing

With leading access into;

Bedroom Two 10'9" x 12'10" With carpeted flooring, central heating radiator, built in wardrobes and window to the rear.

Bedroom Three 7'6" x 12'11" With carpeted flooring, central heating radiator, built in wardrobe and windows to the front elevation.

Shower Room 6'1" x 9'4" Three piece suite comprising of a hand wash basin, low flush WC and a shower. With a window to the side elevation.

Landing With further access to;

en suite.

Bedroom One 11'7" x 12'9" With carpeted flooring, central heating radiator, built in wardrobes and a window to the front elevation. This room also has the hidden luxury of a dressing room and

Dressing Room 6'1" x 9'11" Generous sized room with storage eaves and a velux window.

En Suite 6'7" x 6'8" Three piece suite including a hand wash basin, low flush WC and a shower, fitted with a velux window and eaves storage.