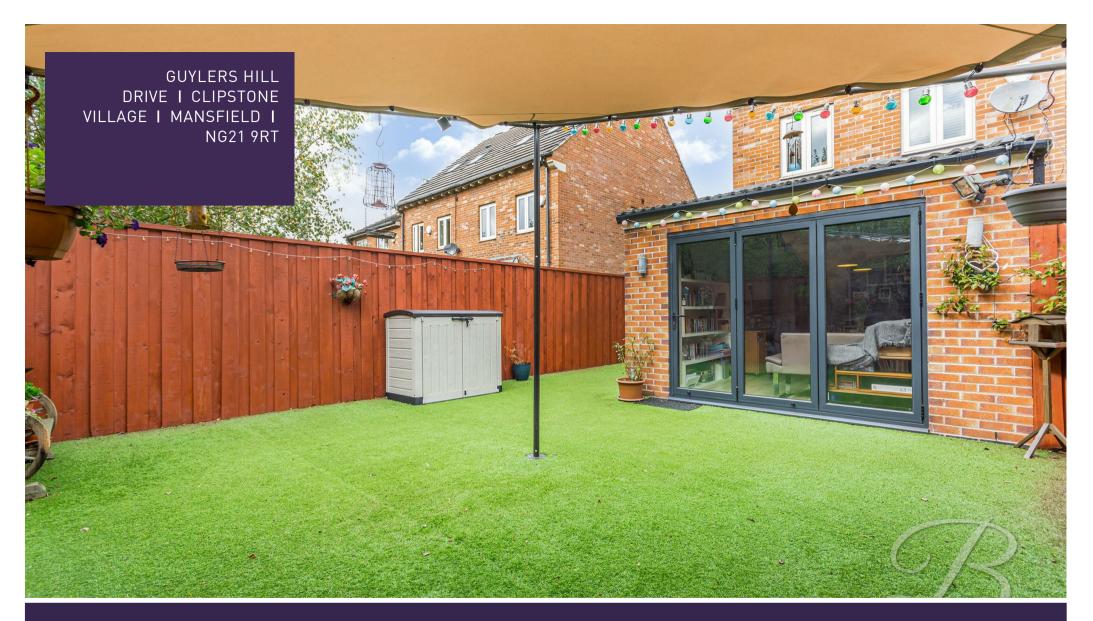

The second floor leads you to the master bedroom which has the hidden luxury of a dressing room and en suite. Not to mention the built in wardrobes for additional storage. What's not to love?

Outside provides an enclosed garden with an artificial lawn and fence surround. This space is of a brilliant size, perfect for hosting BBQ's in the summer months. The front offers a garage and private driveway allowing for ample off road parking. Call now to arrange a viewing!

## Outside

Low maintenance frontage with a private driveway and garage. To the rear you will find a spacious garden laid with an artificial lanw.

Whilst every attempt has been made to ensure the accuracy of the floor plan contained here, no responsibility is taken for incorrect measurements of doors, windows, appliances and room or any error, omission or mission o