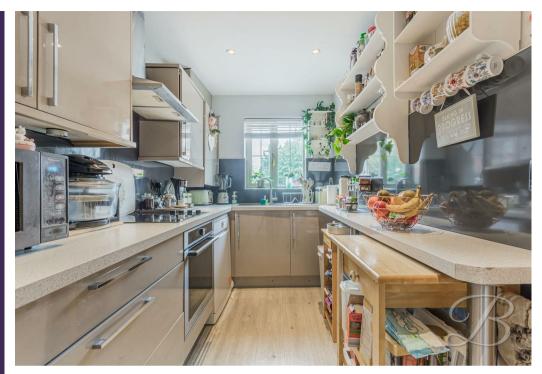

As you walk through you will first of all find a spacious entrance hall which leads to the kitchen which is fitted with a range of matching gloss cabinets and units, with work surface, an inset sink and integrated appliances Moving through to the living room you are greeted with ample furniture space and a stunning feature wall. A great area for entertaining with plenty of room for you to enjoy with family and friends. Flowing seamlessly through to the dining room, complemented beautifully with sliding doors, bringing the outside inside. Finishing the ground floor is a handy utility room and downstairs WC for added convenience.

### Kitchen 6'0" x 12'0"

Complete with a range of gloss cabinets, ample worktop space, inset sink and drainer and integrated appliances. Fitted with a window to the front elevation. There is also a handy utility just next door.