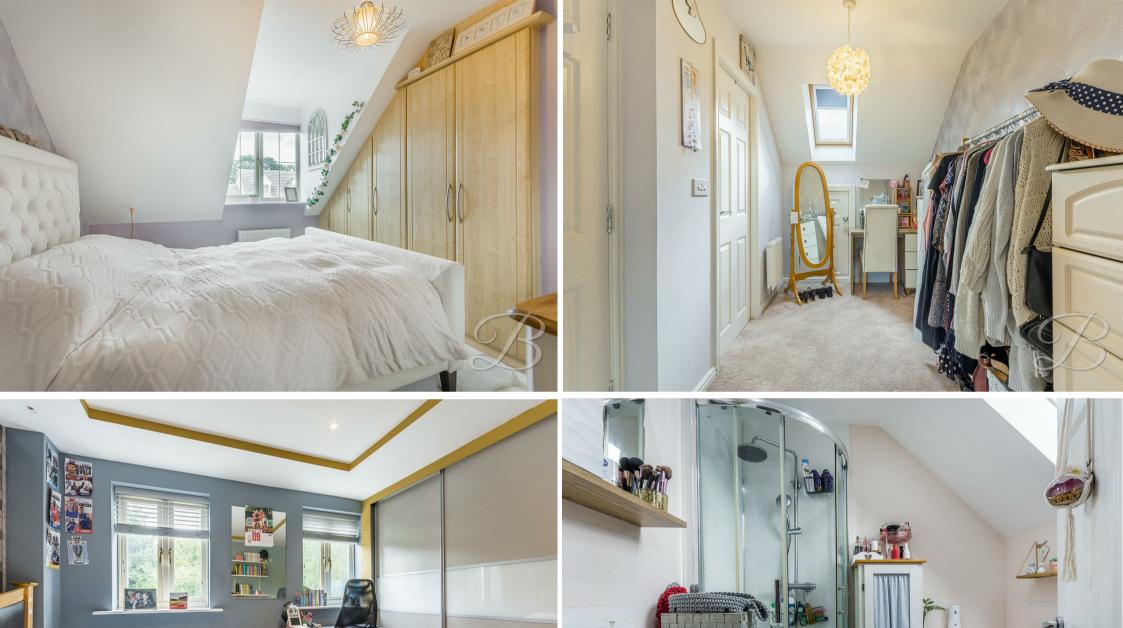

Heading up to the first floor, you will be met with two generous sized bedrooms, both benefitting from built in wardrobes. The spacious landing in-turn provides access to a fabulous shower room fitted with a three piece suite.

The second floor leads you to the master bedroom which has the hidden luxury of a dressing room and en suite. Not to mention the built in wardrobes for additional storage. What's not to love?

Outside provides an enclosed garden with an artificial lawn and fence surround. This space is of a brilliant size, perfect for hosting BBQ's in the summer months. The front offers a garage and private driveway allowing for ample off road parking. Call now to arrange a viewing!

#### Bedroom Two 10'9" x 12'10"

With carpeted flooring, central heating radiator, built in wardrobes and window to the rear.

#### Bedroom Three 7'6" x 12'11"

With carpeted flooring, central heating radiator, built in wardrobe and windows to the front elevation.

## Shower Room 6'1" x 9'4"

Three piece suite comprising of a hand wash basin, low flush WC and a shower. With a window to the side elevation.

### Bedroom One 11'7" x 12'9"

With carpeted flooring, central heating radiator, built in wardrobes and a window to the front elevation. This room also has the hidden luxury of a dressing room and en suite.

## Dressing Room 6'1" x 9'11"

Generous sized room with storage eaves and a velux window.

### En Suite 6'7" x 6'8"

Three piece suite including a hand wash basin, low flush WC and a shower, fitted with a velux window and eaves storage.