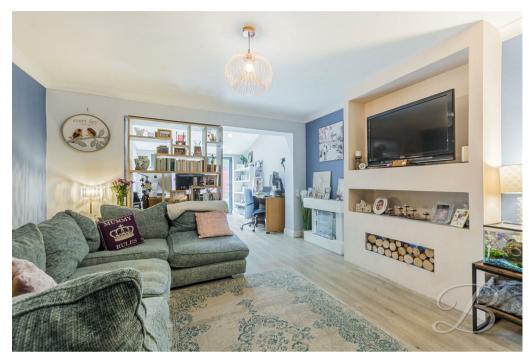

As you walk through you will first of all find a spacious entrance hall which leads to the kitchen which is fitted with a range of matching gloss cabinets and units, with work surface, an inset sink and integrated appliances Moving through to the living room you are greeted with ample furniture space and a stunning feature wall. A great area for entertaining with plenty of room for you to enjoy with family and friends. Flowing seamlessly through to the dining room, complemented beautifully with sliding doors, bringing the outside inside. Finishing the ground floor is a handy utility room and downstairs WC for added convenience.

## Living Room 12'9" x 14'5"

Spacious living room with a stunning feature wall and access to the dining room.