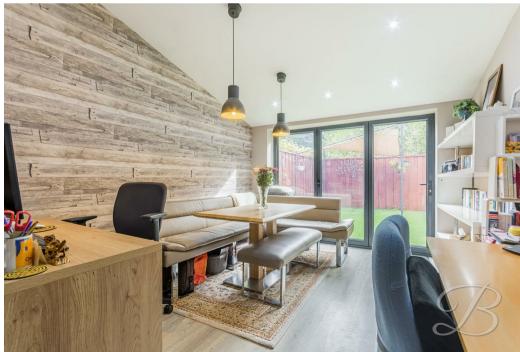

As you walk through you will first of all find a spacious entrance hall which leads to the kitchen which is fitted with a range of matching gloss cabinets and units, with work surface, an inset sink and integrated appliances Moving through to the living room you are greeted with ample furniture space and a stunning feature wall. A great area for entertaining with plenty of room for you to enjoy with family and friends. Flowing seamlessly through to the dining room, complemented beautifully with sliding doors, bringing the outside inside. Finishing the ground floor is a handy utility room and downstairs WC for added convenience.

### Dining Room 10'11" x 11'10"

Offering ample furniture space fitted with sliding doors to the rear elevation.