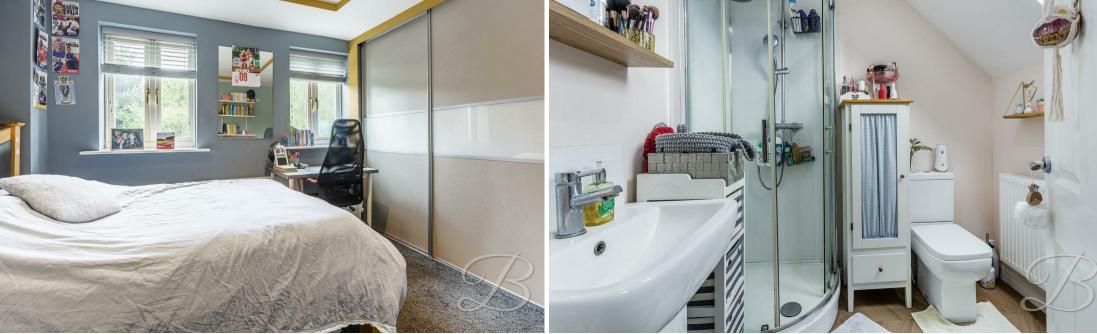

#### Bedroom Two 10'9" x 12'10"

With carpeted flooring, central heating radiator, built in wardrobes and window to the rear.

#### Bedroom Three 7'6" x 12'11"

With carpeted flooring, central heating radiator, built in wardrobe and windows to the front elevation.

## Shower Room 6'1" x 9'4"

Three piece suite comprising of a hand wash basin, low flush WC and a shower. With a window to the side elevation.