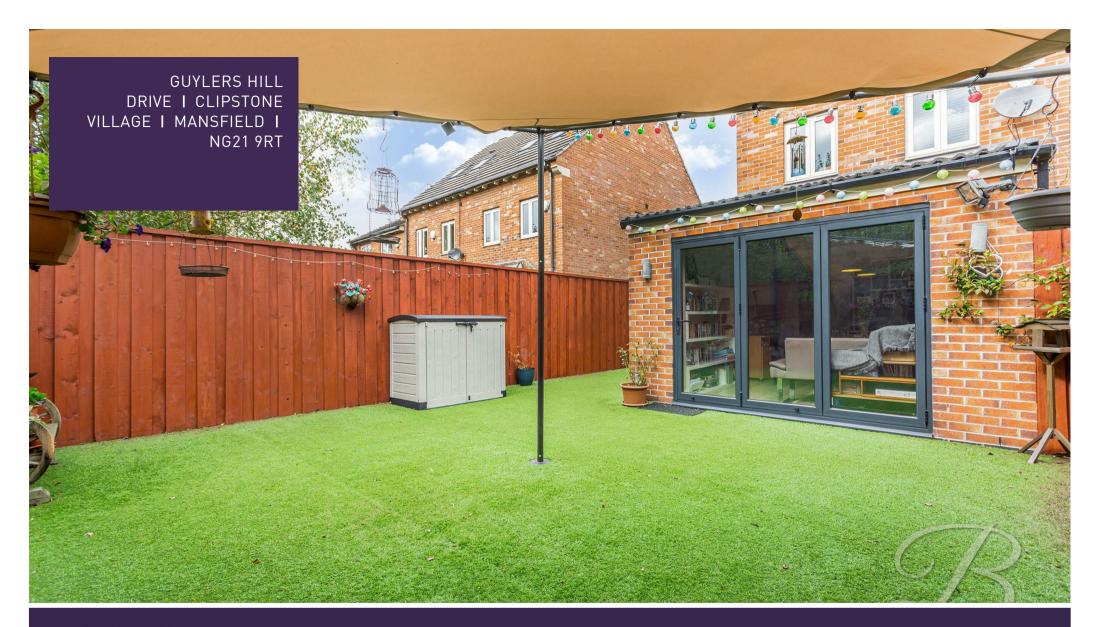

The second floor leads you to the master bedroom which has the hidden luxury of a dressing room and en suite. Not to mention the built in wardrobes for additional storage. What's not to love?

Outside provides an enclosed garden with an artificial lawn and fence surround. This space is of a brilliant size, perfect for hosting BBQ's in the summer months. The front offers a garage and private driveway allowing for ample off road parking. Call now to arrange a viewing!

#### Outside

Low maintenance frontage with a private driveway and garage. To the rear you will find a spacious garden laid with an artificial lanw.

Whilst every attempt has been made to ensure the accuracy of the floor plan contained here, no responsibility is taken for incorrect measurements of doors, windows, appliances and room or any error, omission or misstatement. Exterior and interior walls are drawn to scale based on interior measurements. Any figure given is for initial guidance only and should not be relied on as basis of valuation. These plans are for marketing purposes only and should be used as such by any prospective purchase. Specifically no guarantee is given on the total square footage of the property if quoted on this plan.