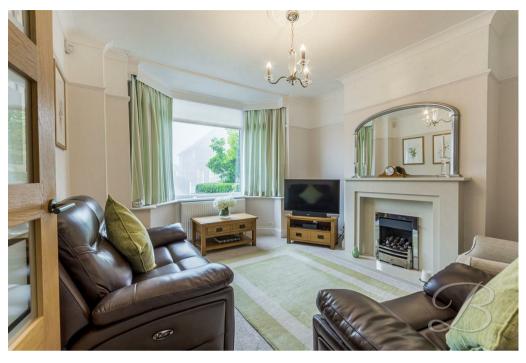

The ground floor features two spacious reception rooms. Both have been decorated in a contemporary style. The first living room with a beautiful bay window allowing plenty of light to fill the room. Through to the stunning dining area which boasts four skylights and beautiful bifold doors which give a seamless transition from the inside to the outdoors in the summer months. If you enjoy entertaining guests then this sociable layout will be sure to capture your attention! The modern kitchen is open-plan to the dining area and features a range of high gloss units and cabinetry with integrated appliances. This is the perfect space for those who love to cook! This property provides the perfect blend of style and comfort!

## Hall With access to:

elevation.

Living Room 10'4" x 13'10"

Complete with a bay window to front

Living Room 11'6" x 12'0" With plush carpets fitted. This room is open-plan with access to;

Dining Room 17'1" x 20'5" Complete with beautiful skylight widows and bifolds leading onto the rear garden.