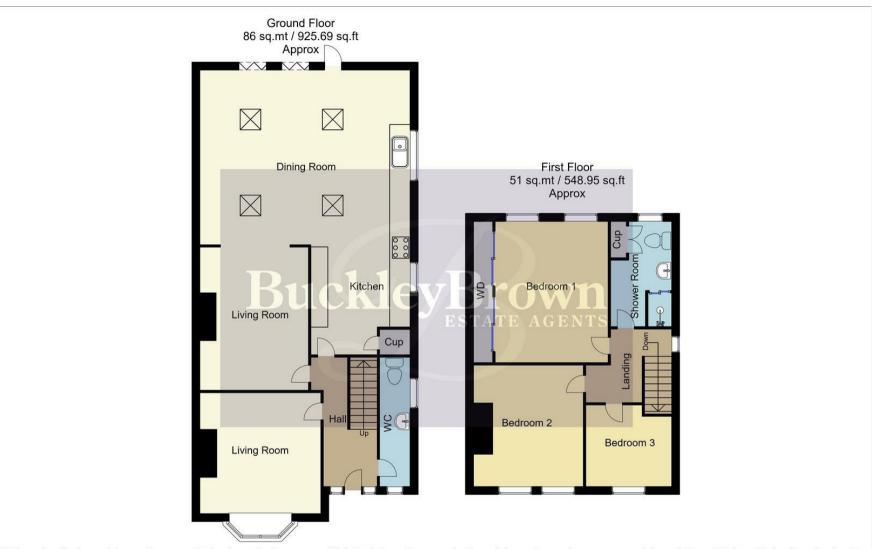

## Outside

To the rear of the property offers a private and enclosed garden with a well-maintained lawn and planted shrubs. The front hosts a driveway with parking for two cars.

Whilst every attempt has been made to ensure the accuracy of the floor plan contained here, no responsibility is taken for incorrect measurements of doors, windows, appliances and room or any error, omission or misstatement. Exterior and interior walls are drawn to scale based on interior measurements. Any figure given is for initial guidance only and should not be relied on as basis of valuation. These plans are for marketing purposes only and should be used as such by any prospective purchase. Specially no guarantee is should not be relied on as a basis of valuation. These plans are for marketing purposes only and should be used as such by any prospective purchase. Specifically no guarantee is given on the total square footage of the property if quoted on this plan.