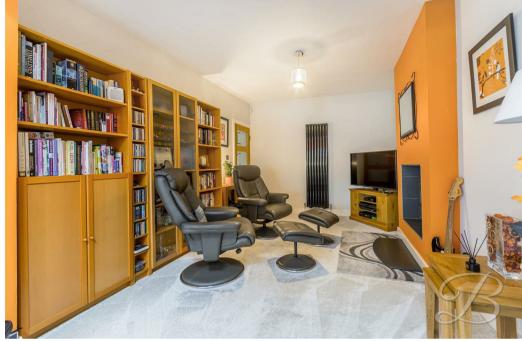

The ground floor features two spacious reception rooms. Both have been decorated in a contemporary style. The first living room with a beautiful bay window allowing plenty of light to fill the room. Through to the stunning dining area which boasts four skylights and beautiful bifold doors which give a seamless transition from the inside to the outdoors in the summer months. If you enjoy entertaining guests then this sociable layout will be sure to capture your attention! The modern kitchen is open-plan to the dining area and features a range of high gloss units and cabinetry with integrated appliances. This is the perfect space for those who love to cook! This property provides the perfect blend of style and comfort!

## Hall With access to:

elevation.

Living Room 10'4" x 13'10"

Complete with a bay window to front

Living Room 11'6" x 12'0" With plush carpets fitted. This room is open-plan with access to;

Dining Room 17'1" x 20'5" Complete with beautiful skylight widows and bifolds leading onto the rear garden.