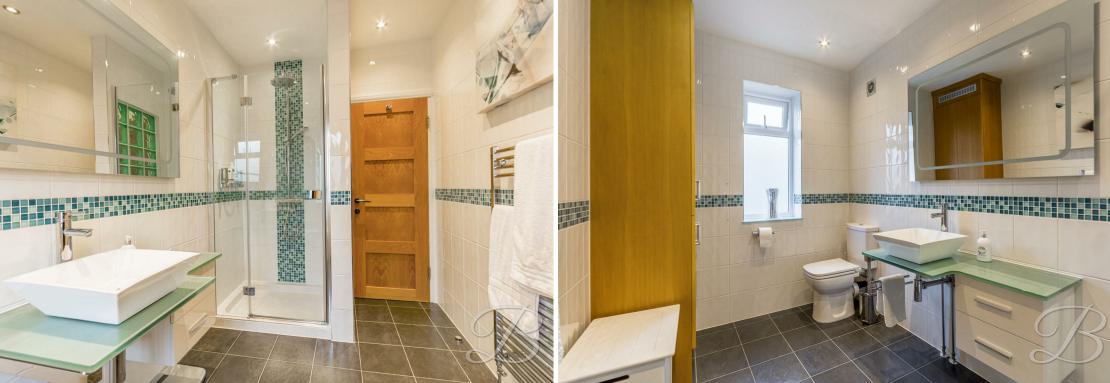

Bedroom Three 8'2" x 8'8" With window to front elevation.

Shower Room 6'3" x 10'6"

Complete with a three-piece suite. With window to rear elevation.