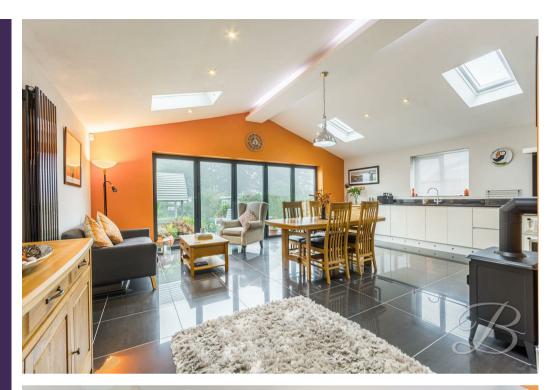

The ground floor features two spacious reception rooms. Both have been decorated in a contemporary style. The first living room with a beautiful bay window allowing plenty of light to fill the room. Through to the stunning dining area which boasts four skylights and beautiful bifold doors which give a seamless transition from the inside to the outdoors in the summer months. If you enjoy entertaining guests then this sociable layout will be sure to capture your attention! The modern kitchen is open-plan to the dining area and features a range of high gloss units and cabinetry with integrated appliances. This is the perfect space for those who love to cook! This property provides the perfect blend of style and comfort!

## Hall With access to:

elevation.

Living Room 10'4" x 13'10"

Complete with a bay window to front

Living Room 11'6" x 12'0" With plush carpets fitted. This room is open-plan with access to;

Dining Room 17'1" x 20'5" Complete with beautiful skylight widows and bifolds leading onto the rear garden.