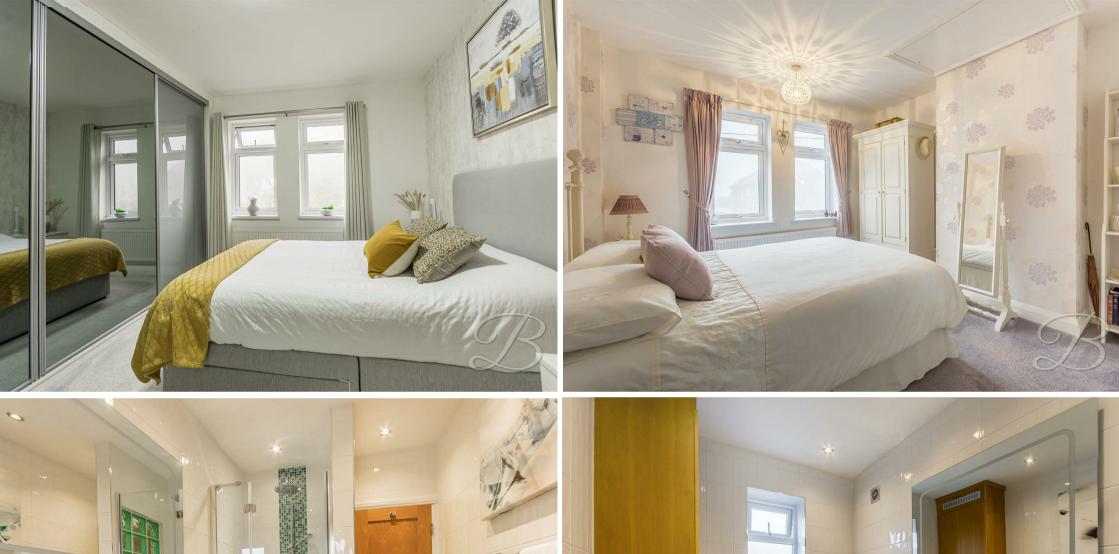

Heading to the first floor, you'll discover three additional bedrooms which have been kept to a high standard and provide ample space for your own personal touches. The family shower room is just down the hall and is fitted with a three-piece suite.

## Landing

With access to;

Bedroom One 11'2" x 13'11"

With windows to rear elevation. Fitted with built-in wardrobes for ample storage.

Bedroom Two 10'11" x 12'0" Complete with windows to front elevation.

Bedroom Three 8'2" x 8'8" With window to front elevation.

Shower Room 6'3" x 10'6"

Complete with a three-piece suite. With window to rear elevation.