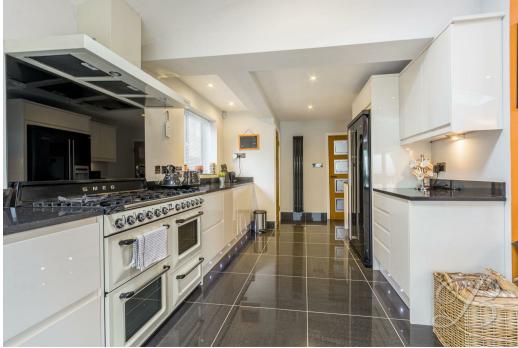

The ground floor features two spacious reception rooms. Both have been decorated in a contemporary style. The first living room with a beautiful bay window allowing plenty of light to fill the room. Through to the stunning dining area which boasts four skylights and beautiful bifold doors which give a seamless transition from the inside to the outdoors in the summer months. If you enjoy entertaining guests then this sociable layout will be sure to capture your attention! The modern kitchen is open-plan to the dining area and features a range of high gloss units and cabinetry with integrated appliances. This is the perfect space for those who love to cook! This property provides the perfect blend of style and comfort!

Kitchen 8'0" x 9'6"

Complete with a modern range of matching high gloss units and cabinetry, with complementary work surface over and inset sink. There is also integrated appliances and contemporary spotlights fitted.