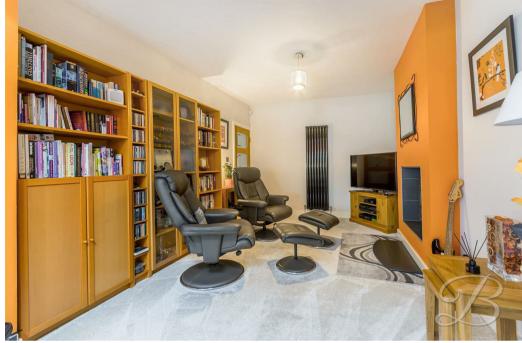

The ground floor features two spacious reception rooms. Both have been decorated in a contemporary style. The first living room with a beautiful bay window allowing plenty of light to fill the room. Through to the stunning dining area which boasts four skylights and beautiful bifold doors which give a seamless transition from the inside to the outdoors in the summer months. If you enjoy entertaining guests then this sociable layout will be sure to capture your attention! The modern kitchen is open-plan to the dining area and features a range of high gloss units and cabinetry with integrated appliances. This is the perfect space for those who love to cook! This property provides the perfect blend of style and comfort!