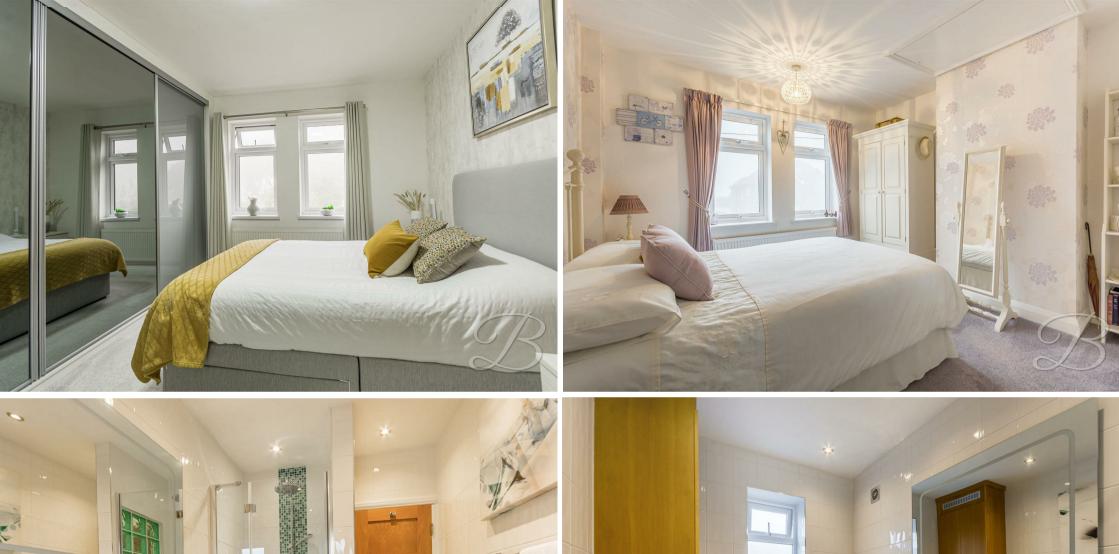

Heading to the first floor, you'll discover three additional bedrooms which have been kept to a high standard and provide ample space for your own personal touches. The family shower room is just down the hall and is fitted with a three-piece suite.

## Landing

With access to;

Bedroom One 11'2" x 13'11"

With windows to rear elevation. Fitted with built-in wardrobes for ample storage.

Bedroom Two 10'11" x 12'0"
Complete with windows to front elevation.

Bedroom Three 8'2" x 8'8" With window to front elevation.

Shower Room 6'3" x 10'6"

Complete with a three-piece suite. With window to rear elevation.