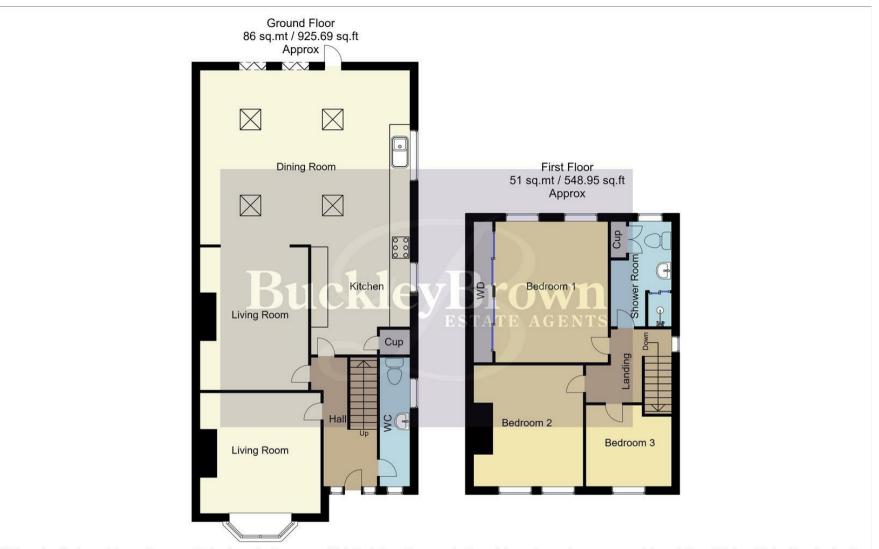

## Hall

With access to;

Living Room 10'4" x 13'10" Complete with a bay window to front elevation.

Living Room 11'6" x 12'0" With plush carpets fitted. This room is open-plan with access to;

Dining Room 17'1" x 20'5" Complete with beautiful skylight widows and bifolds leading onto the rear garden.

Kitchen 8'0" x 9'6"

Complete with a modern range of matching high gloss units and cabinetry, with complementary work surface over and inset sink. There is also integrated appliances and contemporary spotlights fitted.

## WC

Complete with a low flush WC and hand wash basin.

## Landing

With access to;

Bedroom One 11'2" x 13'11"

With windows to rear elevation. Fitted with built-in wardrobes for ample storage.

Bedroom Two 10'11" x 12'0"
Complete with windows to front elevation.

Bedroom Three 8'2" x 8'8" With window to front elevation.

Shower Room 6'3" x 10'6"

Complete with a three-piece suite. With window to rear elevation.

## Outside

To the rear of the property offers a private and enclosed garden with a well-maintained lawn and planted shrubs. The front hosts a driveway with parking for two cars.

Whilst every attempt has been made to ensure the accuracy of the floor plan contained here, no responsibility is taken for incorrect measurements of doors, windows, appliances and room or any error, omission or misstatement. Exterior and interior walls are drawn to scale based on interior measurements. Any figure given is for initial guidance only and should not be relied on as basis of valuation. These plans are for marketing purposes only and should be used as such by any prospective purchase. Specially no guarantee is should not be relied on as a basis of valuation. These plans are for marketing purposes only and should be used as such by any prospective purchase. Specifically no guarantee is given on the total square footage of the property if quoted on this plan.