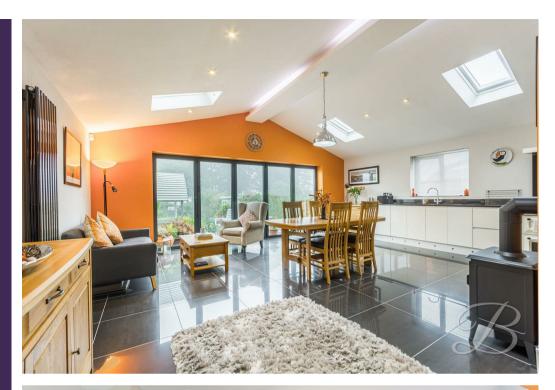

The ground floor features two spacious reception rooms. Both have been decorated in a contemporary style. The first living room with a beautiful bay window allowing plenty of light to fill the room. Through to the stunning dining area which boasts four skylights and beautiful bifold doors which give a seamless transition from the inside to the outdoors in the summer months. If you enjoy entertaining guests then this sociable layout will be sure to capture your attention! The modern kitchen is open-plan to the dining area and features a range of high gloss units and cabinetry with integrated appliances. This is the perfect space for those who love to cook! This property provides the perfect blend of style and comfort!

## Hall

With access to;

Living Room 10'4" x 13'10" Complete with a bay window to front elevation.

Living Room 11'6" x 12'0" With plush carpets fitted. This room is open-plan with access to;

Dining Room 17'1" x 20'5" Complete with beautiful skylight widows and bifolds leading onto the rear garden.