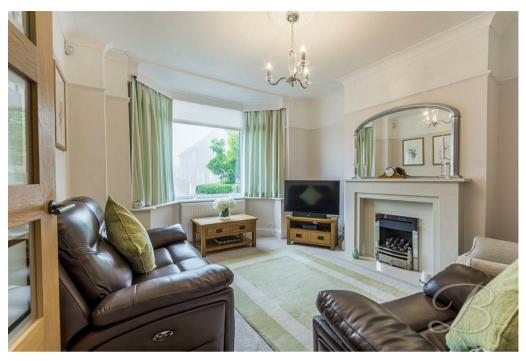

The ground floor features two spacious reception rooms. Both have been decorated in a contemporary style. The first living room with a beautiful bay window allowing plenty of light to fill the room. Through to the stunning dining area which boasts four skylights and beautiful bifold doors which give a seamless transition from the inside to the outdoors in the summer months. If you enjoy entertaining guests then this sociable layout will be sure to capture your attention! The modern kitchen is open-plan to the dining area and features a range of high gloss units and cabinetry with integrated appliances. This is the perfect space for those who love to cook! This property provides the perfect blend of style and comfort!

## Hall

With access to;

Living Room 10'4" x 13'10" Complete with a bay window to front elevation.

Living Room 11'6" x 12'0" With plush carpets fitted. This room is open-plan with access to;

Dining Room 17'1" x 20'5" Complete with beautiful skylight widows and bifolds leading onto the rear garden.