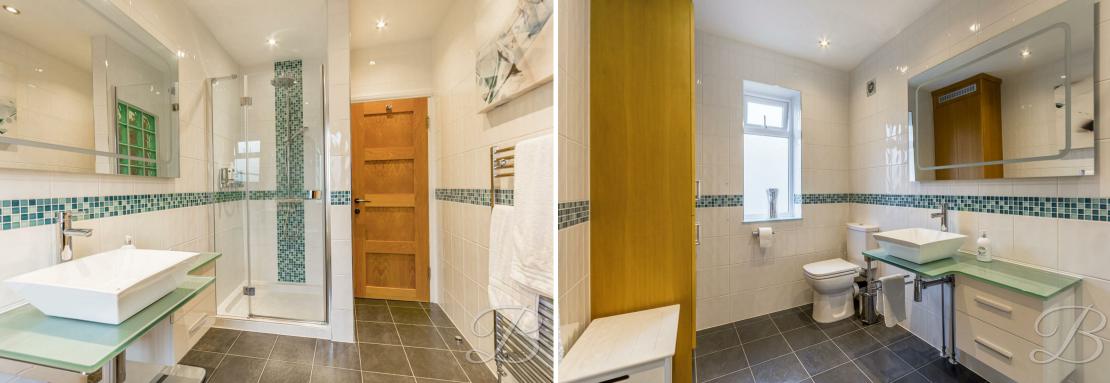

Heading to the first floor, you'll discover three additional bedrooms which have been kept to a high standard and provide ample space for your own personal touches. The family shower room is just down the hall and is fitted with a three-piece suite.

Bedroom Three 8'2" x 8'8" With window to front elevation.

Shower Room 6'3" x 10'6"

Complete with a three-piece suite. With window to rear elevation.