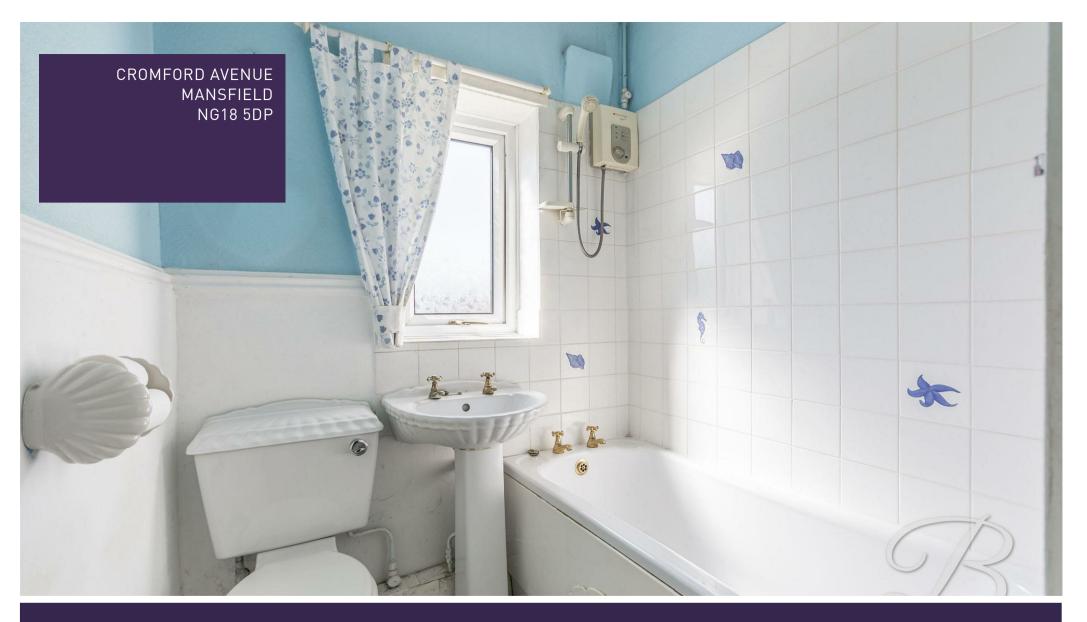

Landing With access to;

Bedroom One 12'4" x 13'11" With window to front elevation. Bedroom Two 7'11" x 11'3" With window to rear elevation.

Bathroom 5'8" x 7'11" Complete with a three-piece suite. With window to rear elevation.