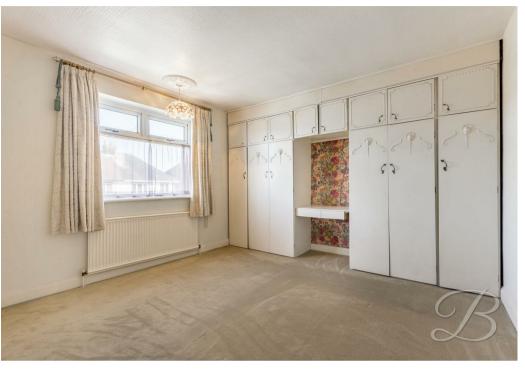

The first floor hosts two excellent bedrooms, both with wardrobe/storage space for added convenience. The family bathroom can be found just off the landing. This property would make a great investment for first-time buyers!

Landing With access to;

Bedroom One 12'4" x 13'11" With window to front elevation. Bedroom Two 7'11" x 11'3" With window to rear elevation.

Bathroom 5'8" x 7'11" Complete with a three-piece suite. With window to rear elevation.