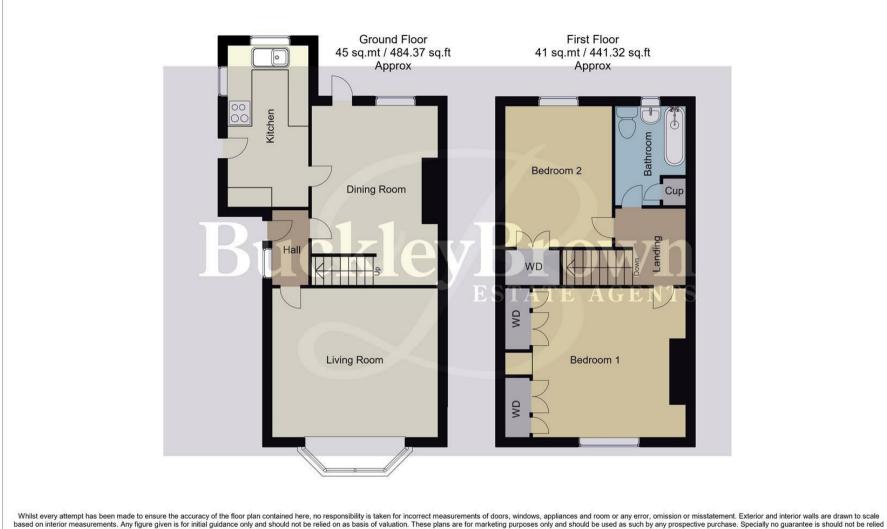

Hall With access to;

Living Room 12'4" x 13'11" With a bay window to front elevation.

Dining Room 10'0"x 14'9" With window and door to rear elevation.

Kitchen 6'3" x 13'4"

Complete with a range of matching units and cabinetry, with complementary work surface over and inset sink. Including dual aspect windows.

Landing With access to;

Bedroom One 12'4" x 13'11" With window to front elevation. Bedroom Two 7'11" x 11'3" With window to rear elevation.

Bathroom 5'8" x 7'11" Complete with a three-piece suite. With window to rear elevation.

Outside

To the rear comprises an enclosed garden area. The front hosts a driveway for off street parking.

terior measurements. Any figure given is for initial guidance only and should not be relied on as basis of valuation. These plans are for marketing purposes only and should be used as such by any prospective purchase. Specially no guarantee is should not be relied on as basis of valuation. These plans are for marketing purposes only and should be used as such by any prospective purchase. Specifically no guarantee is given on the total square footage of the property if quoted on this plan. C Ltd ©2018