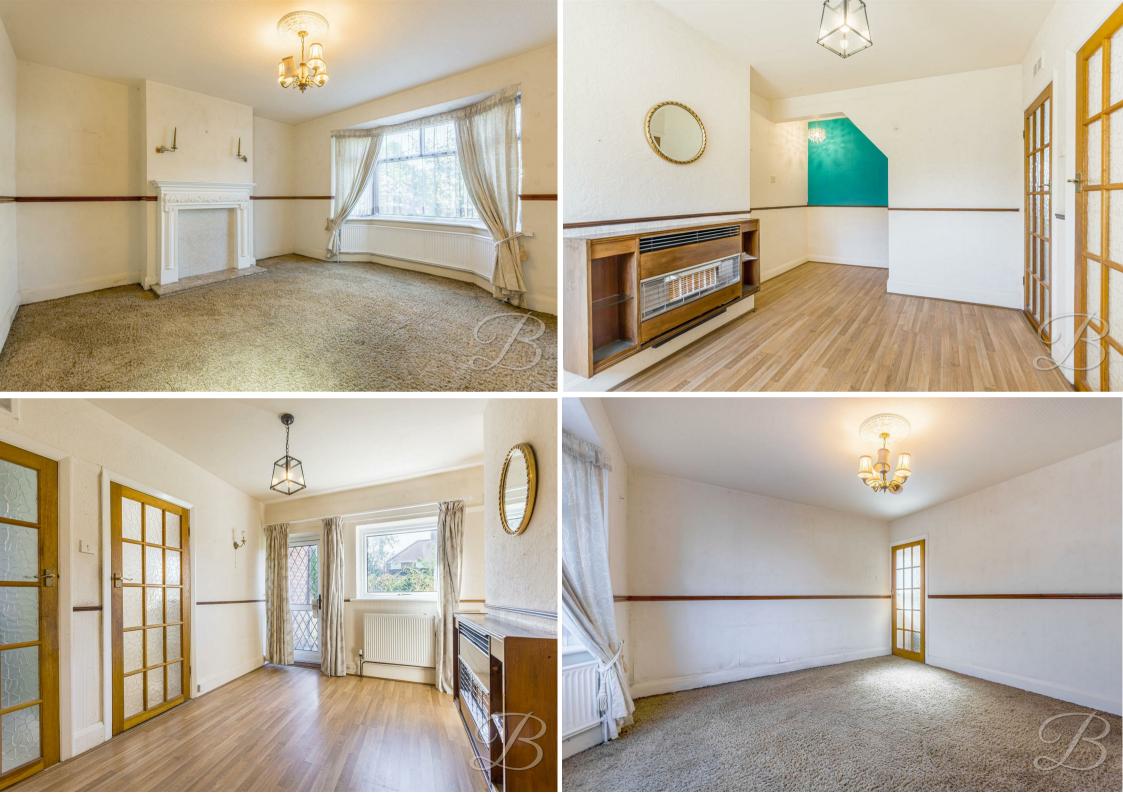

Starting with the kitchen, which offers a range of units and cabinets with work surfaces above, an inset sink and space for additional appliances! Through to the lounge, which provides a great amount of space to get creative! There is also the added luxury of a dining room which could be used as an office or snug room. There is so much potential to turn this house into a beautiful family home!

Hall With access to;

Living Room 12'4" x 13'11" With a bay window to front elevation.

Dining Room 10'0"x 14'9" With window and door to rear elevation.

Kitchen 6'3" x 13'4"

Complete with a range of matching units and cabinetry, with complementary work surface over and inset sink. Including dual aspect windows.