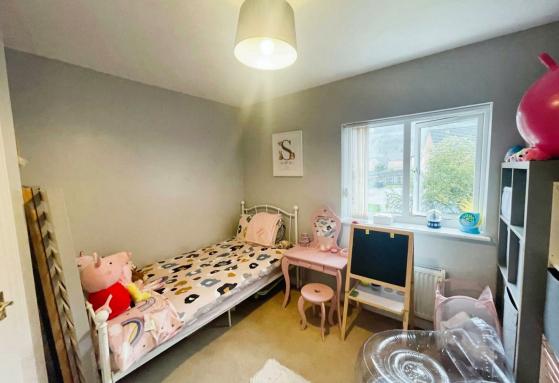

The first floor hosts four well appointed bedrooms that have been decorated in a neutral colour palette and two of which have the added luxury of built in wardrobes. There is the added bonus of an en-suite to the master bedroom. Additionally you will find a fabulous family bathroom just off from the landing.

Bedroom Three 8'2" x 12'11" Window to front elevation, carpet flooring and radiator.

Bedroom Four 10'3" x 10'11" Window to rear elevation, carpet flooring and radiator.

Bathroom 5'11" x 7'1"