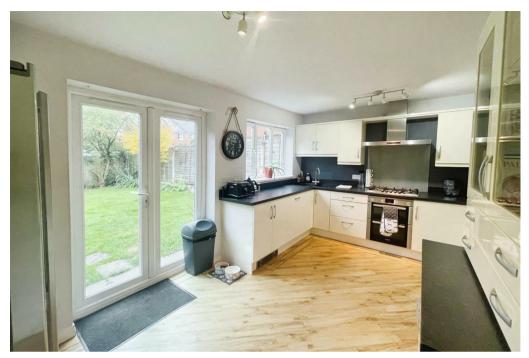

The first room which will have you falling in love at first glance is the bay fronted living room, offering versatility to make your own and double doors that can be opened up providing a great flow into the dining room. This has patio doors offering convenient access outside and a view which can be admired all year round. This space will be appreciated when entertaining as it has more than enough room for all your family and friends. Let's move onto the heart of this home. This Kitchen provides modern day living at its finest. Complete with a sleek and high quality design that features a complimentary worktop over and allowing space for a free standing American fridge freezer. Completing this floor is a handy WC.

# Kitchen 11'8" x 15'10"

Complete with a range of matching wall and base units with complimentary work surface over, space for freestanding american fridge freezer, corner sink and drainer with mixer tap over, integrated double oven with hob over and splashback, extractor fan over, integrated dishwasher, laminate flooring, window to rear elevation and patio door leading outside.