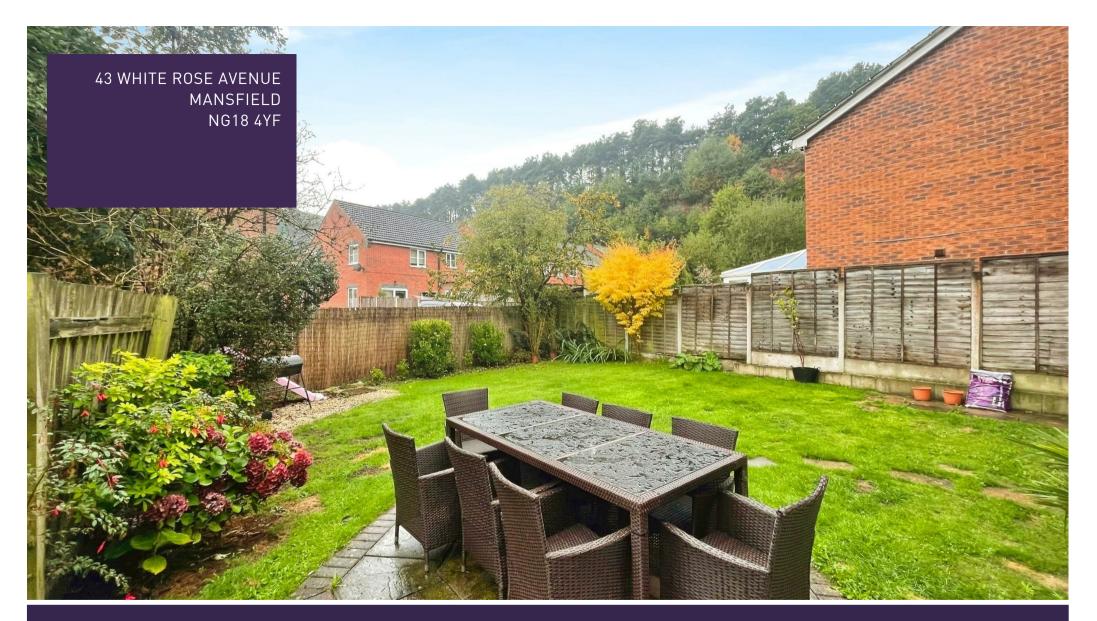

Outside is just as incredible too, with ample off-street parking for multiple vehicles and a rear garden which is of a generous size with a lawn and patio that provides a considerable amount of space to be enjoyed with friends and family. Call today to arrange your viewing!

#### Outside

To the front of the property you will find a driveway providing off street parking. To the rear of the property it is a mostly laid to lawn with fenced boundaries. The sizeable space is an ideal place to enjoy in the summer months!