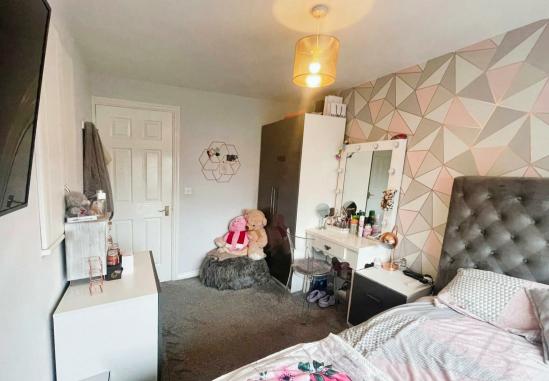

The first floor hosts four well appointed bedrooms that have been decorated in a neutral colour palette and two of which have the added luxury of built in wardrobes. There is the added bonus of an en-suite to the master bedroom. Additionally you will find a fabulous family bathroom just off from the landing.

Bedroom Three 8'2" x 12'11" Window to front elevation, carpet flooring and radiator.

Bedroom Four 10'3" x 10'11" Window to rear elevation, carpet flooring and radiator.

Bathroom 5'11" x 7'1"