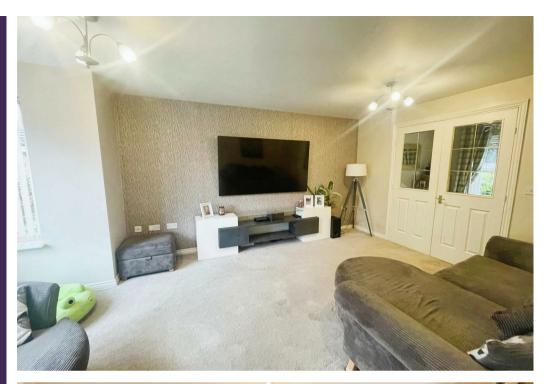

The first room which will have you falling in love at first glance is the bay fronted living room, offering versatility to make your own and double doors that can be opened up providing a great flow into the dining room. This has patio doors offering convenient access outside and a view which can be admired all year round. This space will be appreciated when entertaining as it has more than enough room for all your family and friends. Let's move onto the heart of this home. This Kitchen provides modern day living at its finest. Complete with a sleek and high quality design that features a complimentary worktop over and allowing space for a free standing American fridge freezer. Completing this floor is a handy WC.

Living Room 11'2" x 18'3" with carpet flooring, bay window to front elevation, radiator and doors leading to;

Dining Room 10'2" x 8'10" Laminate flooring, radiator and patio doors leading to outside. Downstairs Cloakroom 3'2" x 4'9" With low flush wc and hand wash basin.