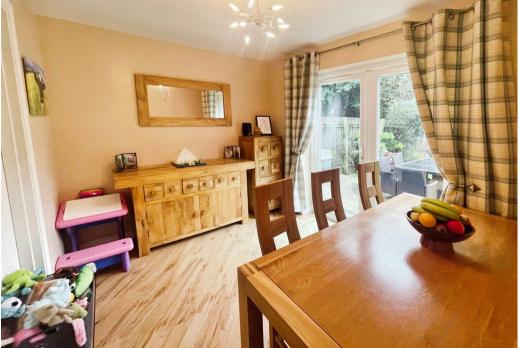

The first room which will have you falling in love at first glance is the bay fronted living room, offering versatility to make your own and double doors that can be opened up providing a great flow into the dining room. This has patio doors offering convenient access outside and a view which can be admired all year round. This space will be appreciated when entertaining as it has more than enough room for all your family and friends. Let's move onto the heart of this home. This Kitchen provides modern day living at its finest. Complete with a sleek and high quality design that features a complimentary worktop over and allowing space for a free standing American fridge freezer. Completing this floor is a handy WC.

Living Room 11'2" x 18'3" with carpet flooring, bay window to front elevation, radiator and doors leading to;

Dining Room 10'2" x 8'10" Laminate flooring, radiator and patio doors leading to outside. Downstairs Cloakroom 3'2" x 4'9" With low flush wc and hand wash basin.