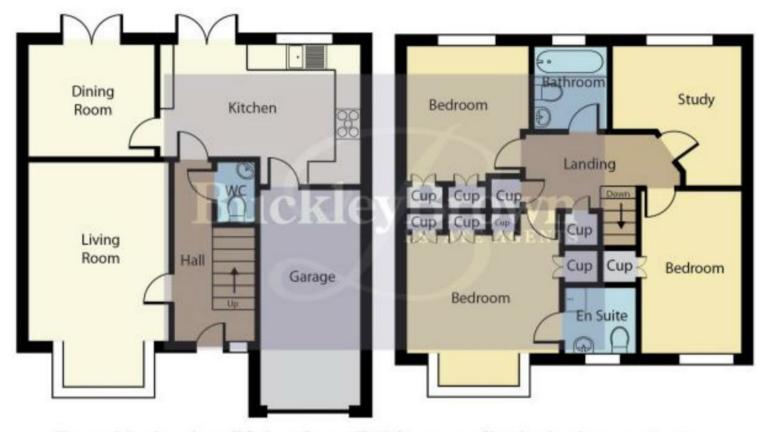

### **Entrance Hall**

# Kitchen 11'8" x 15'10"

Complete with a range of matching wall and base units with complimentary work surface over, space for freestanding american fridge freezer, corner sink and drainer with mixer tap over, integrated double oven with hob over and splashback, extractor fan over, integrated dishwasher, laminate flooring, window to rear elevation and patio door leading outside.

Living Room 11'2" x 18'3" with carpet flooring, bay window to front elevation, radiator and doors leading to;

Dining Room 10'2" x 8'10" Laminate flooring, radiator and patio doors leading to outside. Downstairs Cloakroom 3'2" x 4'9" With low flush wc and hand wash basin.

### First Floor

Master Bedroom 12'2" x 12'7"
With bay window to front elevation, built in wardrobes, carpet flooring, storage cupboard, radiator, carpet flooring and access to:

## En-Suite 6'4" x 5'6"

Complete with shower cubicle, low flush wc, pedestal hand wash basin, heated towel rail, tiled floors and walls, window to front elevation.

Bedroom Two 9'8" x 10'7"
Window to rear elevation, carpet flooring and radiator.

Bedroom Three 8'2" x 12'11" Window to front elevation, carpet flooring and radiator.

Bedroom Four 10'3" x 10'11" Window to rear elevation, carpet flooring and radiator.

Bathroom 5'11" x 7'1"

Ground Floor First Floor

White overy attempt him been made to encount of the floor gian contamenthm, no responsibility to taken for immercine accuracy of the floor gian contamenthm of down, applicance and reprise or any servician content extension and formation and the following of the properties and intention party describes and the intention graphes are for inselsing purposes only and should be used as such as a factor of valuation. These pieces are for inselsing purposes only and should be used as such as a factor of valuations. These pieces are for inselsing purposes only and should be used as such as a factor of valuation. These pieces are for inselsing purposes of the property of described on this piece.