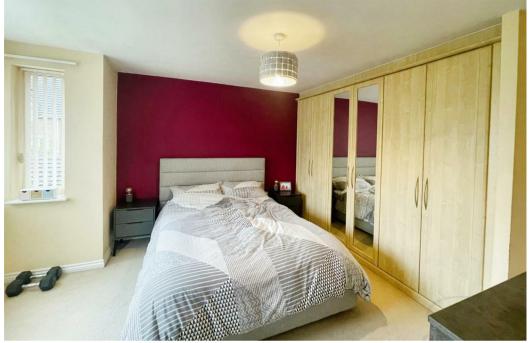

The first floor hosts four well appointed bedrooms that have been decorated in a neutral colour palette and two of which have the added luxury of built in wardrobes. There is the added bonus of an en-suite to the master bedroom. Additionally you will find a fabulous family bathroom just off from the landing.

### First Floor

Master Bedroom 12'2" x 12'7"
With bay window to front elevation, built in wardrobes, carpet flooring, storage cupboard, radiator, carpet flooring and access to: