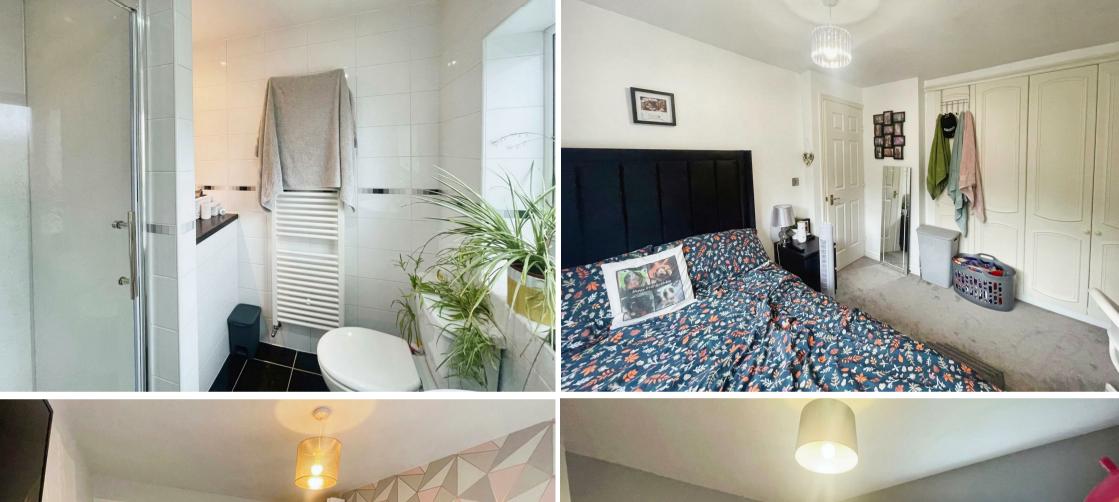

The first floor hosts four well appointed bedrooms that have been decorated in a neutral colour palette and two of which have the added luxury of built in wardrobes. There is the added bonus of an en-suite to the master bedroom. Additionally you will find a fabulous family bathroom just off from the landing.

## En-Suite 6'4" x 5'6"

Complete with shower cubicle, low flush wc, pedestal hand wash basin, heated towel rail, tiled floors and walls, window to front elevation.

Bedroom Two 9'8" x 10'7"
Window to rear elevation, carpet flooring and radiator.

Bedroom Three 8'2" x 12'11" Window to front elevation, carpet flooring and radiator.

Bedroom Four 10'3" x 10'11" Window to rear elevation, carpet flooring and radiator.

Bathroom 5'11" x 7'1"