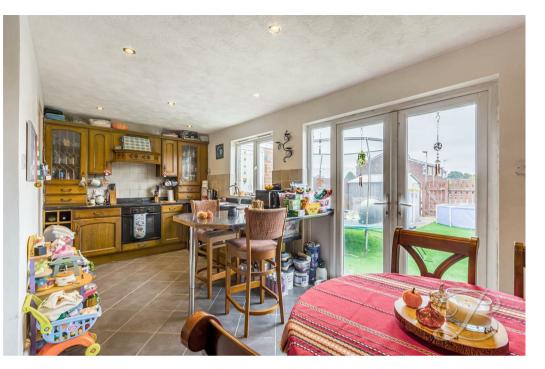

Upon entry, you will be welcomed to the spacious lounge which hosts plenty of space for all of your homely furnishings. Through to the kitchen, which comes complete with a range of units and cabinetry, an inset sink, an integrated oven and not to mention the space for additional appliances, everything you need to cook meals! There is also space here for a dining room table and chairs. There is so much potential to create your dream living kitchen! The ground floor is complete with a WC for added convenience. Now that you've seen all the ground floor has to offer, let's take a walk upstairs...

Hall With access to;

Living Room 10'9" x 14'8" With window to front elevation.

Kitchen/Dining Room 17'7" x 11'4" Complete with a range of matching units and cabinetry, with complementary work surface over and inset sink.