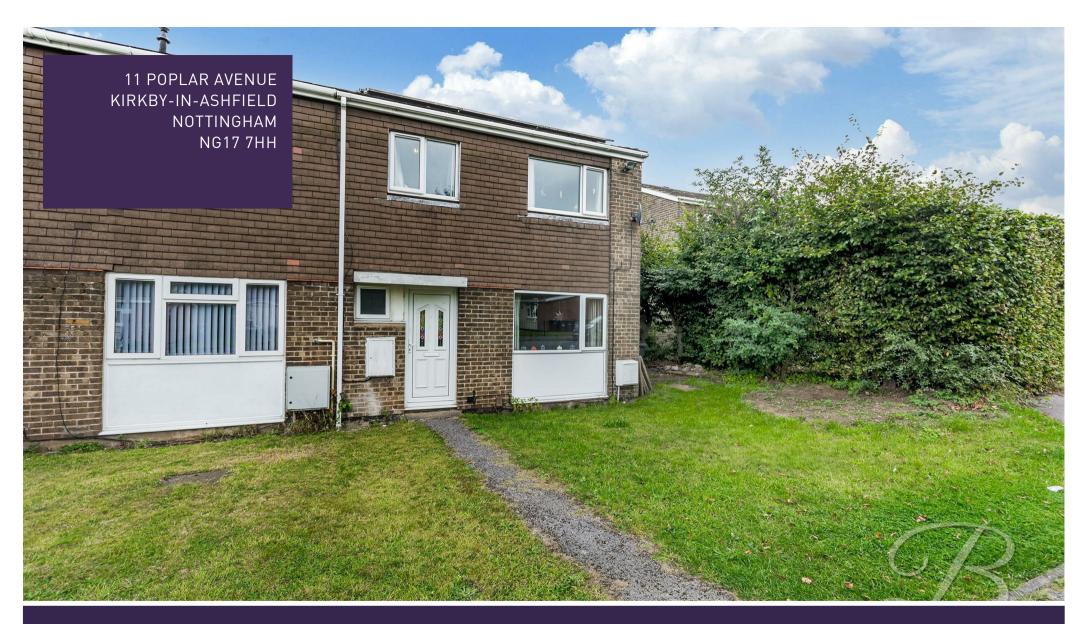

## Price £125,000 Freehold

11 POPLAR AVENUE I KIRKBY-IN-ASHFIELD I NOTTINGHAM I NG17 7HH

A GREAT INVESTMENT!.. We welcome you to this excellent two-bedroom terrace house positioned in the popular area of Kirkby-In-Ashfield. This property offers a well-planned layout and would make the perfect home for first-time buyers or investor landlords looking to extend their portfolio. Let's head inside...

Heading outside, you will find a private low maintenance artificial lawn/graveled area with fence surrounding. There is also allocated parking to the front of the residence. If this is the one for you, don't miss out! Call today to book a viewing!

## Outside

The rear garden is enclosed with fencing surrounding. The artificial lawn and gravel makes this a very low maintenance garden. This property also comes with handy off-road parking.

Whilst every attempt has been made to ensure the accuracy of the floor plan contained here, no responsibility is taken for incorrect measurements of doors, windows, appliances and room or any error, omission or misstatement. Exterior and interior walls are drawn to scale based on interior measurements. Any figure given is for initial guidance only and should not be relied on as basis of valuation. These plans are for marketing purposes only and should be used as such by any prospective purchase. Specially no guarantee is should not be relied on as basis of valuation. These plans are for marketing purposes only and should be used as such by any prospective purchase. Specifically no guarantee is given on the total square footage of the property if quoted on this plan. CC Ltd @2018