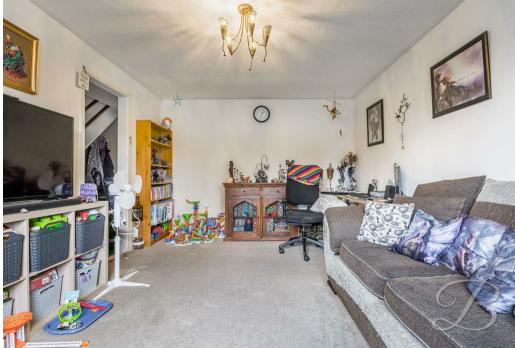

Upon entry, you will be welcomed to the spacious lounge which hosts plenty of space for all of your homely furnishings. Through to the kitchen, which comes complete with a range of units and cabinetry, an inset sink, an integrated oven and not to mention the space for additional appliances, everything you need to cook meals! There is also space here for a dining room table and chairs. There is so much potential to create your dream living kitchen! The ground floor is complete with a WC for added convenience. Now that you've seen all the ground floor has to offer, let's take a walk upstairs...