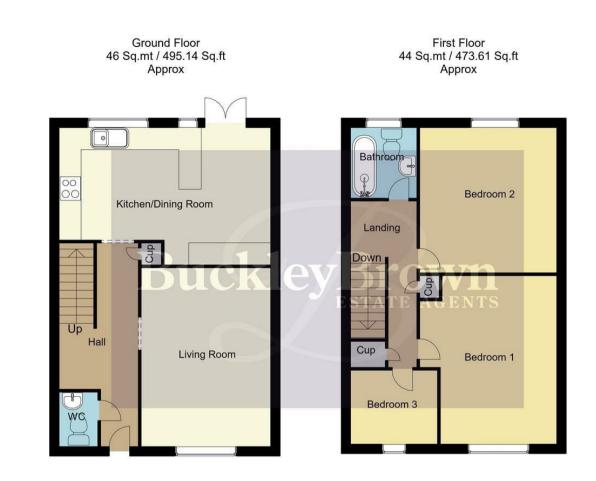

Hall With access to;

Living Room 10'9" x 14'8" With window to front elevation.

Kitchen/Dining Room 17'7" x 11'4" Complete with a range of matching units and cabinetry, with complementary work surface over and inset sink.

## WC

With low flush WC and hand wash basin.

Landing With access to;

Bedroom One 11'4" x 14'7" With window to front elevation.

Bedroom Two 11'4" x 11'4" With window to rear elevation. Bedroom Three 9'8" x 7'1" With window to front elevation.

Bathroom 5'9" x 6'1" Complete with a three-piece suite including a shower over the bath.

## Outside

The rear garden is enclosed with fencing surrounding. The artificial lawn and gravel makes this a very low maintenance garden. This property also comes with handy off-road parking.

Whilst every attempt has been made to ensure the accuracy of the floor plan contained here, no responsibility is taken for incorrect measurements of doors, windows, appliances and room or any error, omission or misstatement. Exterior and interior walls are drawn to scale based on interior measurements. Any figure given is for initial guidance only and should not be relied on as basis of valuation. These plans are for marketing purposes only and should be used as such by any prospective purchase. Specially no guarantee is should not be relied on as basis of valuation. These plans are for marketing purposes only and should be used as such by any prospective purchase. Specifically no guarantee is given on the total square footage of the property if quoted on this plan. CC Ltd @2018