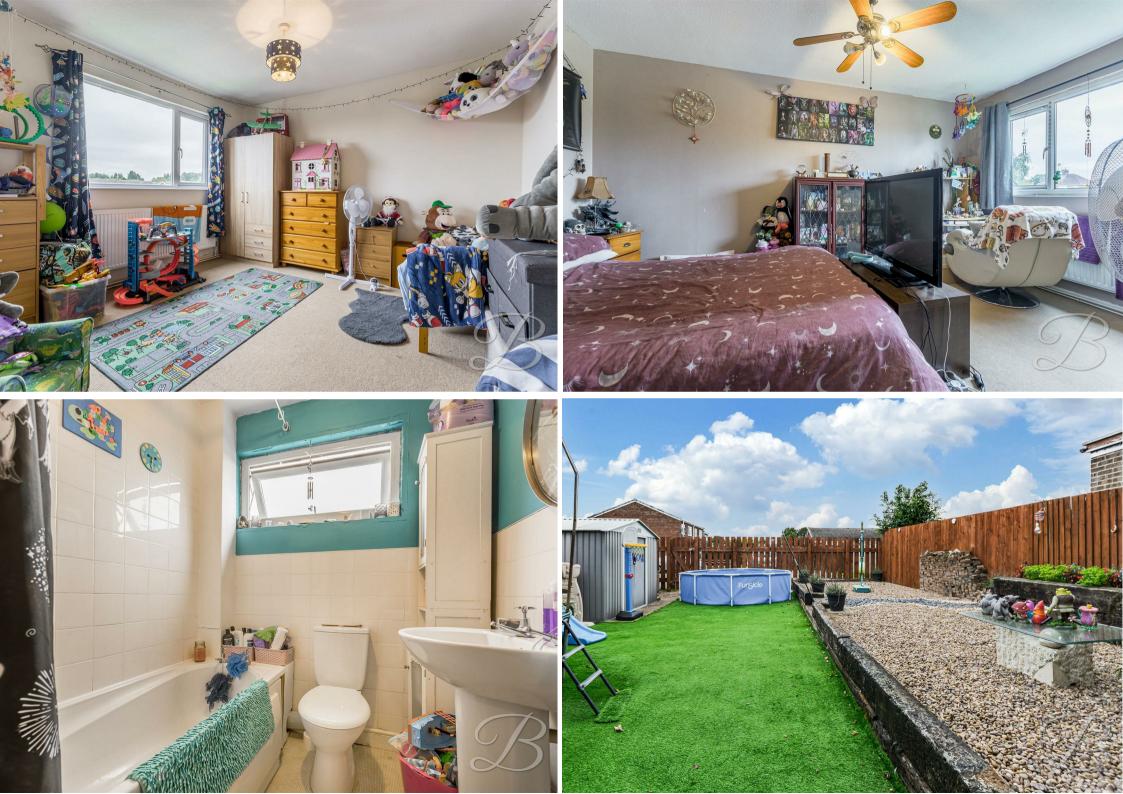

From the landing, you'll discover two additional bedrooms, both offering a great deal of space and flexibility to add your own stamp. The bathroom hosts a hand wash basin, a low flush WC and a bath with shower over. This property has been well loved and would make the perfect investment!

Heading outside, you will find a private low maintenance artificial lawn/graveled area with fence surrounding. There is also allocated parking to the front of the residence. If this is the one for you, don't miss out! Call today to book a viewing!

## WC

With low flush WC and hand wash basin.

Landing With access to;

Bedroom One 11'4" x 14'7" With window to front elevation.

Bedroom Two 11'4" x 11'4" With window to rear elevation. Bedroom Three 9'8" x 7'1" With window to front elevation.

Bathroom 5'9" x 6'1" Complete with a three-piece suite including a shower over the bath.

## Outside

The rear garden is enclosed with fencing surrounding. The artificial lawn and gravel makes this a very low maintenance garden. This property also comes with handy off-road parking.

Whilst every attempt has been made to ensure the accuracy of the floor plan contained here, no responsibility is taken for incorrect measurements of doors, windows, appliances and room or any error, omission or misstatement. Exterior and interior walls are drawn to scale based on interior measurements. Any figure given is for initial guidance only and should not be relied on as basis of valuation. These plans are for marketing purposes only and should be used as such by any prospective purchase. Specially no guarantee is should not be relied on as basis of valuation. These plans are for marketing purposes only and should be used as such by any prospective purchase. Specifically no guarantee is given on the total square footage of the property if quoted on this plan. CC Ltd @2018