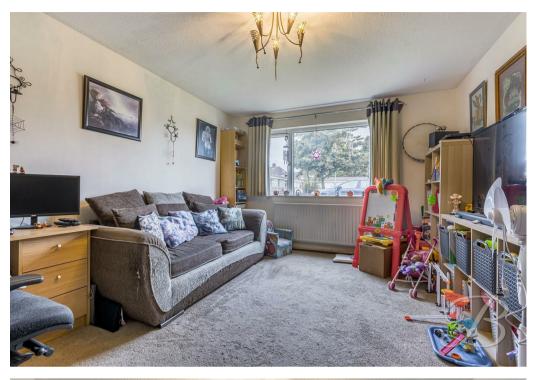

Upon entry, you will be welcomed to the spacious lounge which hosts plenty of space for all of your homely furnishings. Through to the kitchen, which comes complete with a range of units and cabinetry, an inset sink, an integrated oven and not to mention the space for additional appliances, everything you need to cook meals! There is also space here for a dining room table and chairs. There is so much potential to create your dream living kitchen! The ground floor is complete with a WC for added convenience. Now that you've seen all the ground floor has to offer, let's take a walk upstairs...