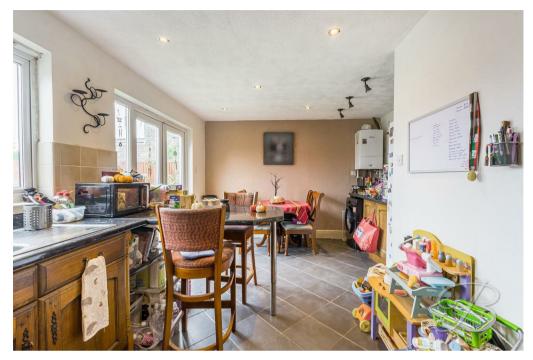

Upon entry, you will be welcomed to the spacious lounge which hosts plenty of space for all of your homely furnishings. Through to the kitchen, which comes complete with a range of units and cabinetry, an inset sink, an integrated oven and not to mention the space for additional appliances, everything you need to cook meals! There is also space here for a dining room table and chairs. There is so much potential to create your dream living kitchen! The ground floor is complete with a WC for added convenience. Now that you've seen all the ground floor has to offer, let's take a walk upstairs...

Hall With access to;

Living Room 10'9" x 14'8" With window to front elevation.

Kitchen/Dining Room 17'7" x 11'4" Complete with a range of matching units and cabinetry, with complementary work surface over and inset sink.