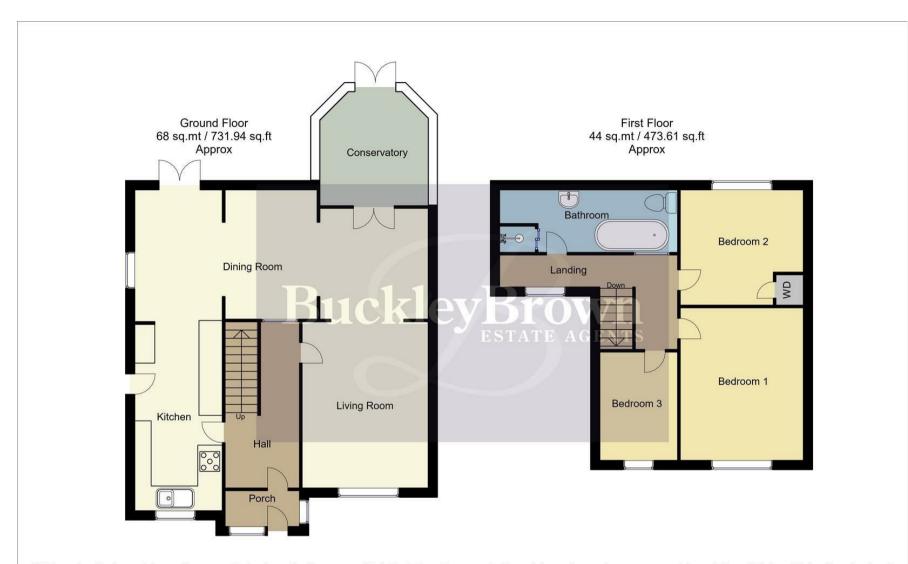

Hall With access to;

Living Room 10'9" x 13'0" With window to front elevation.

Kitchen 7'5" x 15'3"

Complete with a range of matching units and cabinetry, with complementary work surface over and inset sink. With window to front elevation.

Dining Room 10'11" x 24'0" With french doors to rear elevation.

Conservatory 8'6" x 9'7"
With windows surrounding and french doors leading onto the garden.

Landing
With access to;

Bedroom One 10'2" x 12'7" With window to front elevation.

Bedroom Two 9'7" x 10'3" With window to rear elevation.

Bedroom Three 6'5" x 8'11" With window to front elevation.

Bathroom 6'2" x 14'7"

Complete with a four-piece suite. Including bath tub, shower cubicle, a low flush WC and hand wash basin.

## Outside

To the rear offers a low maintenance patio area. the front hosts a spacious driveway with parking for multiple cars including electric car port.

Whilst every attempt has been made to ensure the accuracy of the floor plan contained here, no responsibility is taken for incorrect measurements of doors, windows, appliances and room or any error, omission or misstatement. Exterior and interior walls are drawn to scale based on interior measurements. Any figure given is for initial guidance only and should not be relied on as basis of valuation. These plans are for marketing purposes only and should be used as such by any prospective purchase. Specially no guarantee is should not be relied on as a basis of valuation. These plans are for marketing purposes only and should be used as such by any prospective purchase. Specifically no guarantee is given on the total square footage of the property if quoted on this plan.