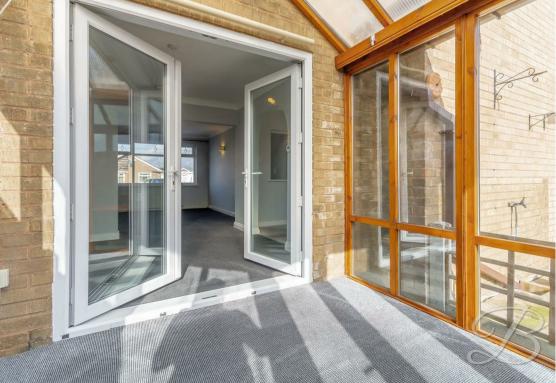

Upon entry, you will be presented with a lovely living room area where you'll find the stunning feature fireplace and open-plan style creates a bright and inviting atmosphere. Through to the dining area, which offers space for a large table and chairs. The perfect space for hosting dinner parties and inviting family over! Through to the kitchen provides a wide range of matching wall and base units to utilise, along with space for all essential appliances and ample worktop space to prepare tasty meals. The ground floor space is very generous, offering space to get creative! The residence boasts the added bonus of a conservatory. This room could be used as a second sitting room or even a snug.

Dining Room 10'11" x 24'0" With french doors to rear elevation.

Conservatory 8'6" x 9'7"
With windows surrounding and french doors leading onto the garden.

Landing
With access to;

Bedroom One 10'2" x 12'7" With window to front elevation.