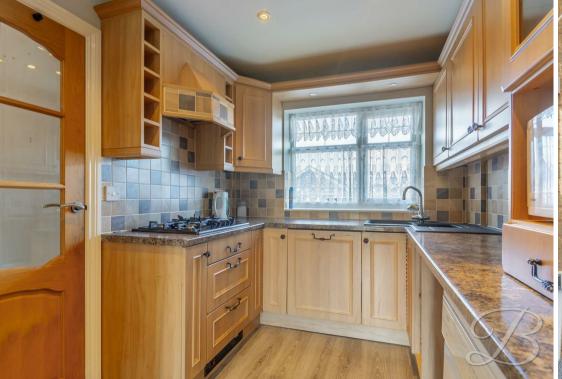

Upon entry, you will be presented with a lovely living room area where you'll find the stunning feature fireplace and open-plan style creates a bright and inviting atmosphere. Through to the dining area, which offers space for a large table and chairs. The perfect space for hosting dinner parties and inviting family over! Through to the kitchen provides a wide range of matching wall and base units to utilise, along with space for all essential appliances and ample worktop space to prepare tasty meals. The ground floor space is very generous, offering space to get creative! The residence boasts the added bonus of a conservatory. This room could be used as a second sitting room or even a snug.

Hall With access to;

Living Room 10'9" x 13'0" With window to front elevation.

Kitchen 7'5" x 15'3"

Complete with a range of matching units and cabinetry, with complementary work surface over and inset sink. With window to front elevation.