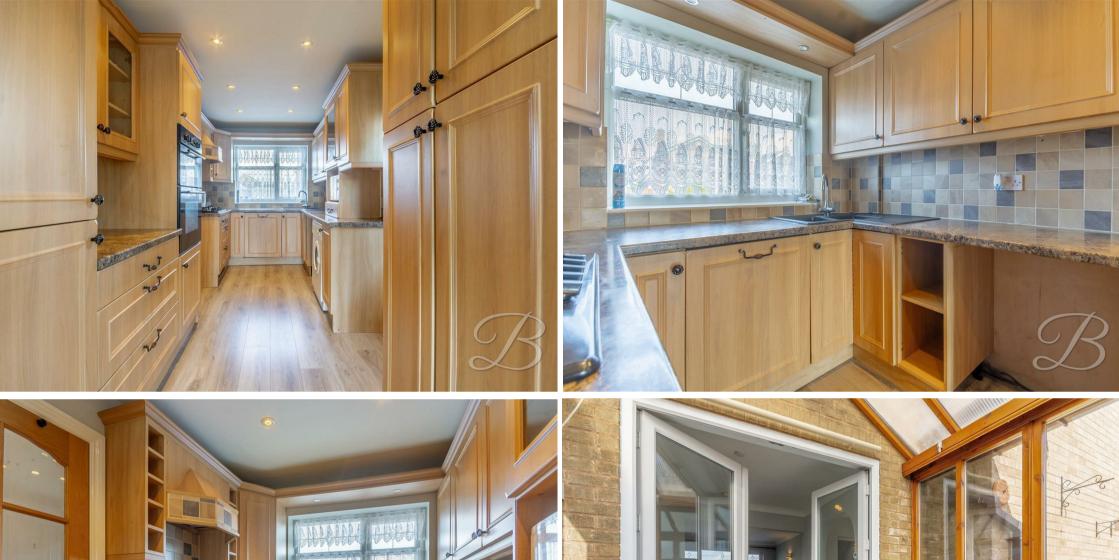

Upon entry, you will be presented with a lovely living room area where you'll find the stunning feature fireplace and open-plan style creates a bright and inviting atmosphere. Through to the dining area, which offers space for a large table and chairs. The perfect space for hosting dinner parties and inviting family over! Through to the kitchen provides a wide range of matching wall and base units to utilise, along with space for all essential appliances and ample worktop space to prepare tasty meals. The ground floor space is very generous, offering space to get creative! The residence boasts the added bonus of a conservatory. This room could be used as a second sitting room or even a snug.

Hall With access to;

Living Room 10'9" x 13'0" With window to front elevation.

Kitchen 7'5" x 15'3"

Complete with a range of matching units and cabinetry, with complementary work surface over and inset sink. With window to front elevation.