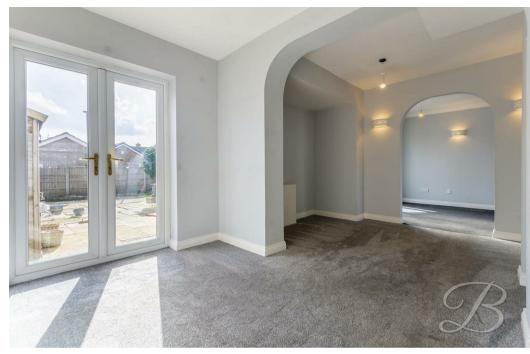

Upon entry, you will be presented with a lovely living room area where you'll find the stunning feature fireplace and open-plan style creates a bright and inviting atmosphere. Through to the dining area, which offers space for a large table and chairs. The perfect space for hosting dinner parties and inviting family over! Through to the kitchen provides a wide range of matching wall and base units to utilise, along with space for all essential appliances and ample worktop space to prepare tasty meals. The ground floor space is very generous, offering space to get creative! The residence boasts the added bonus of a conservatory. This room could be used as a second sitting room or even a snug.

Dining Room 10'11" x 24'0" With french doors to rear elevation.

Conservatory 8'6" x 9'7"
With windows surrounding and french doors leading onto the garden.

Landing
With access to;

Bedroom One 10'2" x 12'7" With window to front elevation.