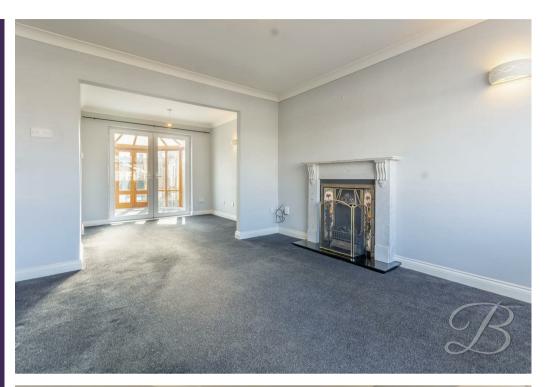

Upon entry, you will be presented with a lovely living room area where you'll find the stunning feature fireplace and open-plan style creates a bright and inviting atmosphere. Through to the dining area, which offers space for a large table and chairs. The perfect space for hosting dinner parties and inviting family over! Through to the kitchen provides a wide range of matching wall and base units to utilise, along with space for all essential appliances and ample worktop space to prepare tasty meals. The ground floor space is very generous, offering space to get creative! The residence boasts the added bonus of a conservatory. This room could be used as a second sitting room or even a snug.

Dining Room 10'11" x 24'0" With french doors to rear elevation.

Conservatory 8'6" x 9'7"
With windows surrounding and french doors leading onto the garden.

Landing
With access to;

Bedroom One 10'2" x 12'7" With window to front elevation.