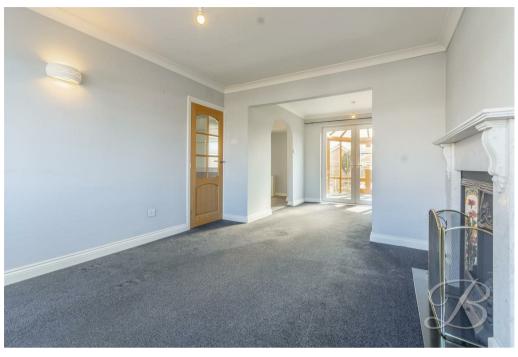

Upon entry, you will be presented with a lovely living room area where you'll find the stunning feature fireplace and open-plan style creates a bright and inviting atmosphere. Through to the dining area, which offers space for a large table and chairs. The perfect space for hosting dinner parties and inviting family over! Through to the kitchen provides a wide range of matching wall and base units to utilise, along with space for all essential appliances and ample worktop space to prepare tasty meals. The ground floor space is very generous, offering space to get creative! The residence boasts the added bonus of a conservatory. This room could be used as a second sitting room or even a snug.

Dining Room 10'11" x 24'0" With french doors to rear elevation.

Conservatory 8'6" x 9'7"
With windows surrounding and french doors leading onto the garden.

Landing
With access to;

Bedroom One 10'2" x 12'7" With window to front elevation.