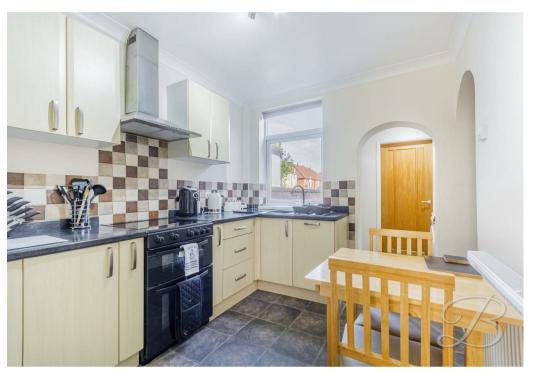

The ground floor presents you with a light and spacious living room, creating a wonderful space to relax and put your feet up after a long day. Moving through to the kitchen you will find a range of attractive cabinets, built in appliances and decorative splashback tiles. From here you will further gain access to a handy utility and four piece suite, perfect for the whole family.

## Kitchen 11'2" x 11'5"

Complete with a range of matching cabinets, inset sink and drainer, integrated appliances, splashback tiles and a window to the rear elevation. From here you will also gain access to a handy utility space.