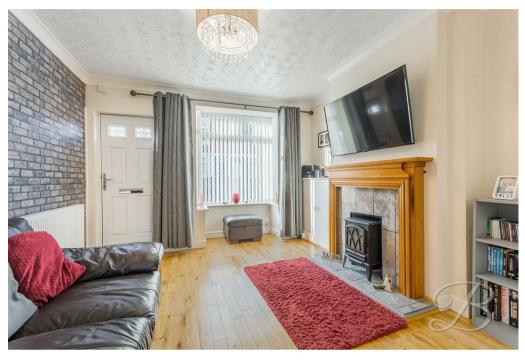

The ground floor presents you with a light and spacious living room, creating a wonderful space to relax and put your feet up after a long day. Moving through to the kitchen you will find a range of attractive cabinets, built in appliances and decorative splashback tiles. From here you will further gain access to a handy utility and four piece suite, perfect for the whole family.

## Living Room 11'5" x 11'10"

Light and spacious room fitted with a fitted storage cupboard and a box window to the front elevation.