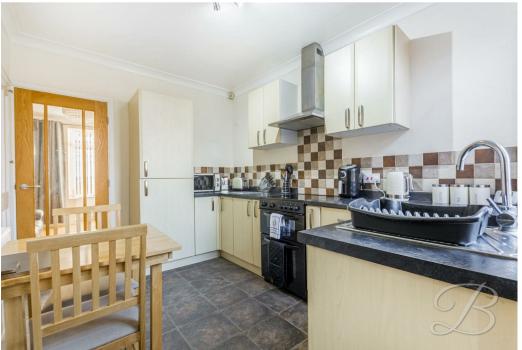

The ground floor presents you with a light and spacious living room, creating a wonderful space to relax and put your feet up after a long day. Moving through to the kitchen you will find a range of attractive cabinets, built in appliances and decorative splashback tiles. From here you will further gain access to a handy utility and four piece suite, perfect for the whole family.

## Kitchen 11'2" x 11'5"

Complete with a range of matching cabinets, inset sink and drainer, integrated appliances, splashback tiles and a window to the rear elevation. From here you will also gain access to a handy utility space.