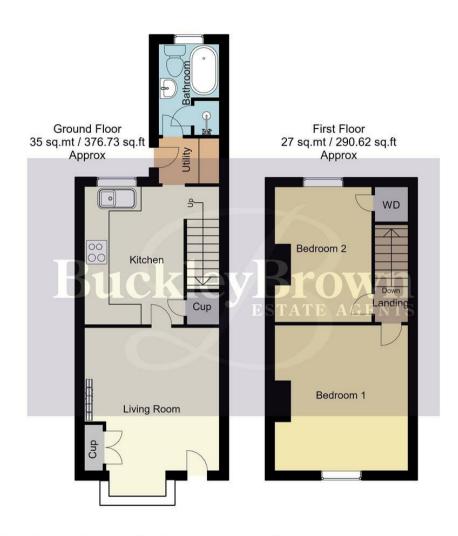

### Outside

Low maintenance frontage with a shared gate entrance. To the rear you will find an enclosed garden with an artificial lawn, patio seating area and fence surround.

Whilst every attempt has been made to ensure the accuracy of the floor plan contained here, no responsibility is taken for incorrect measurements of doors, windows, appliances and room or any error, omission or misstatement. Exterior and interior walls are drawn to scale based on interior measurements. Any figure given is for initial guidance only and should not be relied on as basis of valuation. These plans are for marketing purposes only and should be used as such by any prospective purchase. Specially no guarantee is should not be relied on as a basis of valuation. These plans are for marketing purposes only and should be used as such by any prospective purchase. Specifically no guarantee is given on the total square footage of the property if quoted on this plan.