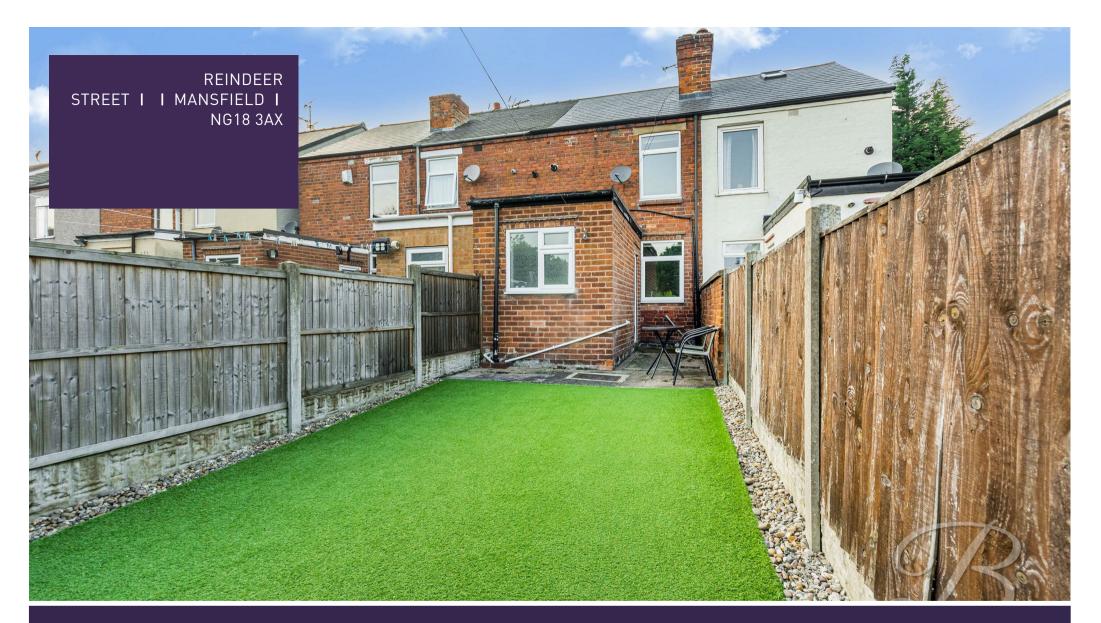

Upstairs you will be greeted by two generous sized bedrooms, both fitted with laminate flooring for added convenience along with space to add your own personal touch.

Outside continues to impress with an enclosed garden comprising of a low maintenance artificial lawn, patio seating area and fence surround, creating a degree of privacy! Don't miss out, call now to arrange a viewing!

### Outside

Low maintenance frontage with a shared gate entrance. To the rear you will find an enclosed garden with an artificial lawn, patio seating area and fence surround.

Whilst every attempt has been made to ensure the accuracy of the floor plan contained here, no responsibility is taken for incorrect measurements of doors, windows, appliances and room or any error, omission or misstatement. Exterior and interior walls are drawn to scale based on interior measurements. Any figure given is for initial guidance only and should not be relied on as basis of valuation. These plans are for marketing purposes only and should be used as such by any prospective purchase. Specially no guarantee is should not be relied on as a basis of valuation. These plans are for marketing purposes only and should be used as such by any prospective purchase. Specifically no guarantee is given on the total square footage of the property if quoted on this plan.