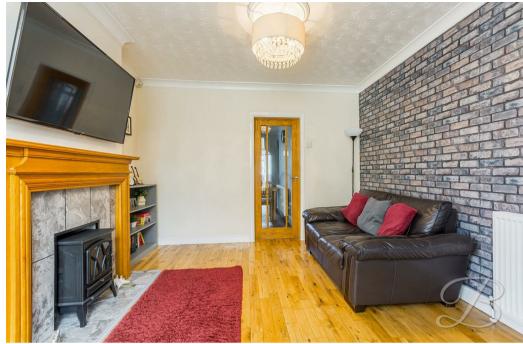

The ground floor presents you with a light and spacious living room, creating a wonderful space to relax and put your feet up after a long day. Moving through to the kitchen you will find a range of attractive cabinets, built in appliances and decorative splashback tiles. From here you will further gain access to a handy utility and four piece suite, perfect for the whole family.

## Living Room 11'5" x 11'10"

Light and spacious room fitted with a fitted storage cupboard and a box window to the front elevation.