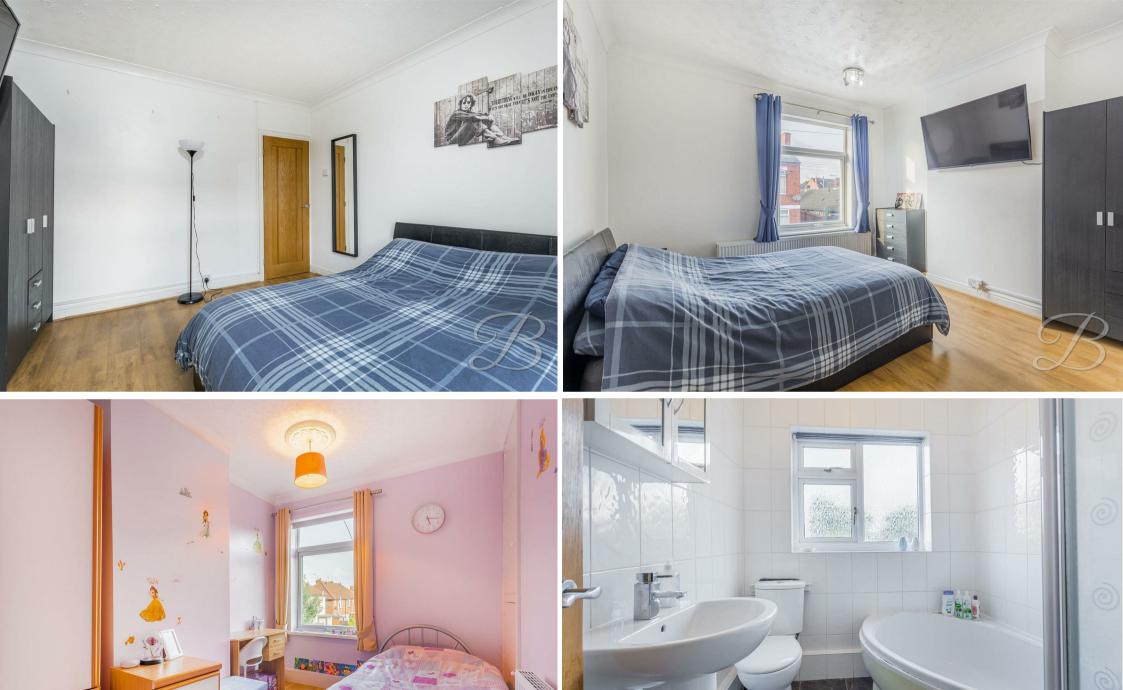

Upstairs you will be greeted by two generous sized bedrooms, both fitted with laminate flooring for added convenience along with space to add your own personal touch.

Outside continues to impress with an enclosed garden comprising of a low maintenance artificial lawn, patio seating area and fence surround, creating a degree of privacy! Don't miss out, call now to arrange a viewing!

### Bathroom 7'8" x 5'6"

Four piece suite comprising of a hand wash

basin, low flush WC, bath and shower. With a window to the rear elevation.

#### Bedroom One 11'4" x 12'0"

With laminate flooring, central heating radiator and a window to the front elevation.

## Bedroom Two 8'2" x 11'3"

With laminate flooring, central heating radiator, built in cupboard and a window to the rear elevation.