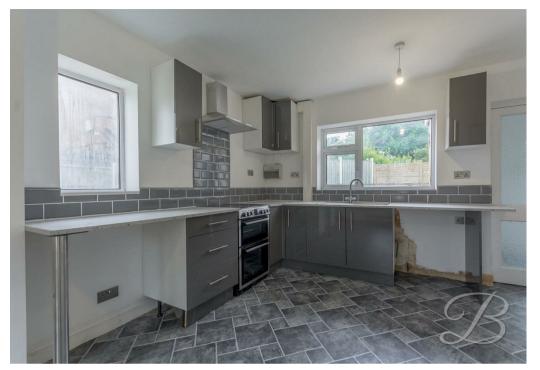

The ground floor features a spacious and light-filled living room, ideal for relaxing with family or entertaining guests. The kitchen is modern and well-appointed, equipped with contemporary fittings, and offers ample space for cooking and storage. A lovely dining space adjacent to the kitchen provides the perfect spot for family meals.

Fitted with modern wall and base units, work surface, extractor fan, inset sink and drainer, tiled splash back, plumbing for a washing machine and dual aspect windows. Together with a handy storage cupboard.