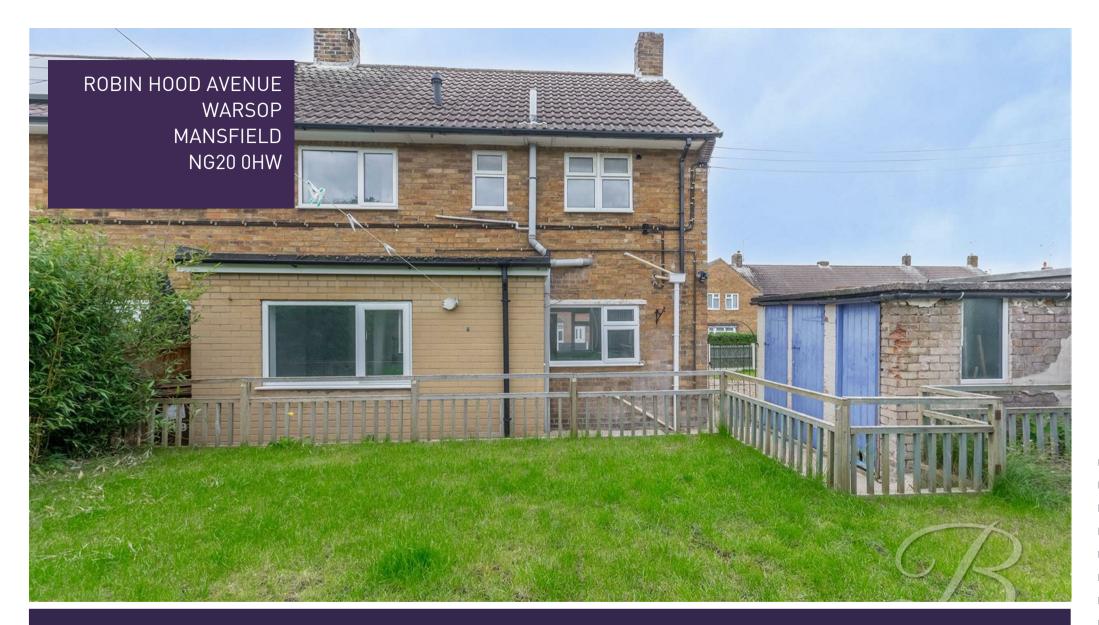

£170,000 Freehold

ROBIN HOOD AVENUE I WARSOP I MANSFIELD I NG20 0HW

WHAT A GEM!...This beautifully renovated family home is the perfect blend of modern living and convenience, offering an excellent opportunity for growing families or potential investors. Recently updated with a neutral colour palette, newly fitted carpets, and stylish fixtures, the property creates a fresh and inviting atmosphere throughout.

Outside, the property is situated on a spacious and well-maintained plot, featuring a beautifully kept garden to the front. This enclosed garden includes a paved seating area. Steps lead up to the lawn, ideal for activities or gardening. Additionally, the property benefits from an outbuilding, offering extra storage for gardening tools or outdoor equipment. The front of the property boasts a driveway, providing convenient off-road parking.