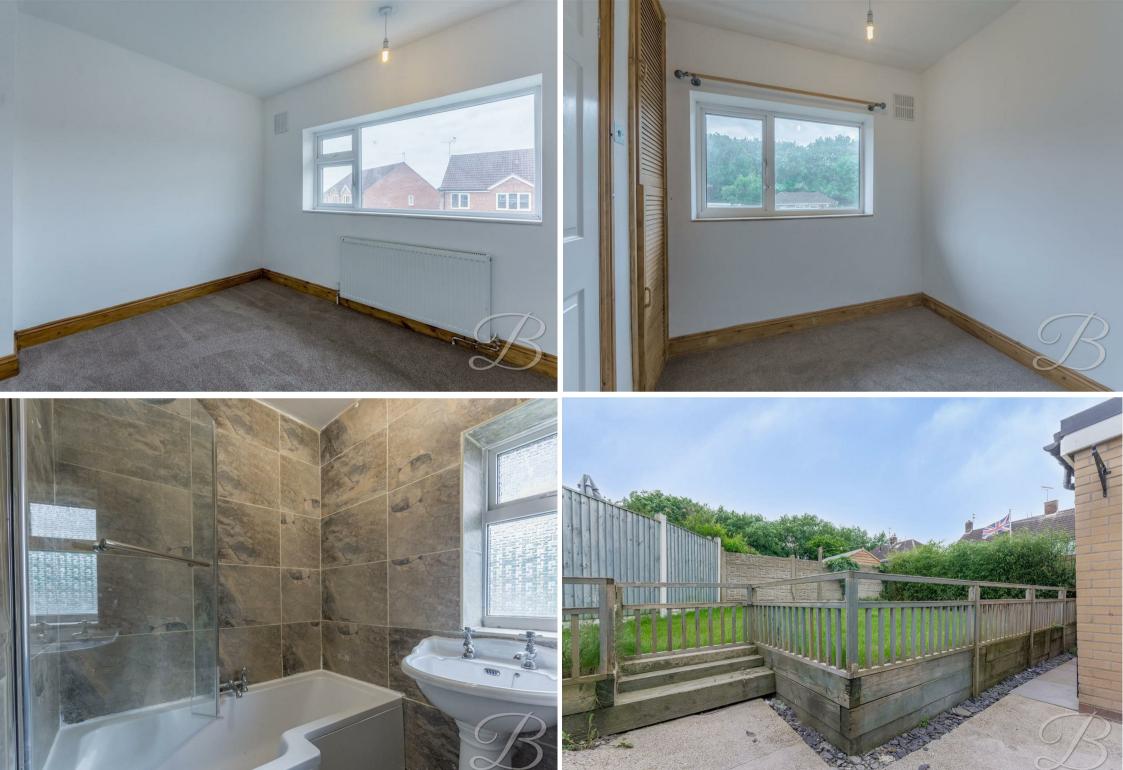

Upstairs, the first floor comprises three well-sized bedrooms. The master bedroom offers plenty of space for relaxation, while the second and third bedrooms provide versatility for children, guests, or even a home office. This floor also includes a modern bathroom and the convenience of a separate WC.

Complete with 'P' shaped panelled bath, overhead shower, pedestal sink, full height tiling and an opaque window.

WC With a low flush WC.

## Outside

With a spacious and well kept garden with a lawn and driveway for off-road parking. There is an enclosed garden to the rear with a paved seating area, steps leading to the lawn and a useful outbuilding for extra storage.