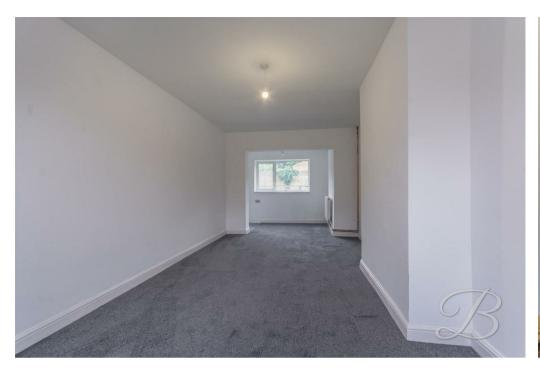

Living Room
With carpet to flooring, central
heating radiator and window to the
front elevation.

Bedroom One With carpet to flooring, central heating radiator and window to the front elevation. Bedroom Two

With carpet to flooring, central heating radiator and window to the front elevation.

Bedroom Three

With carpet to flooring, central heating radiator, fitted storage and window to the rear elevation.

Bathroom