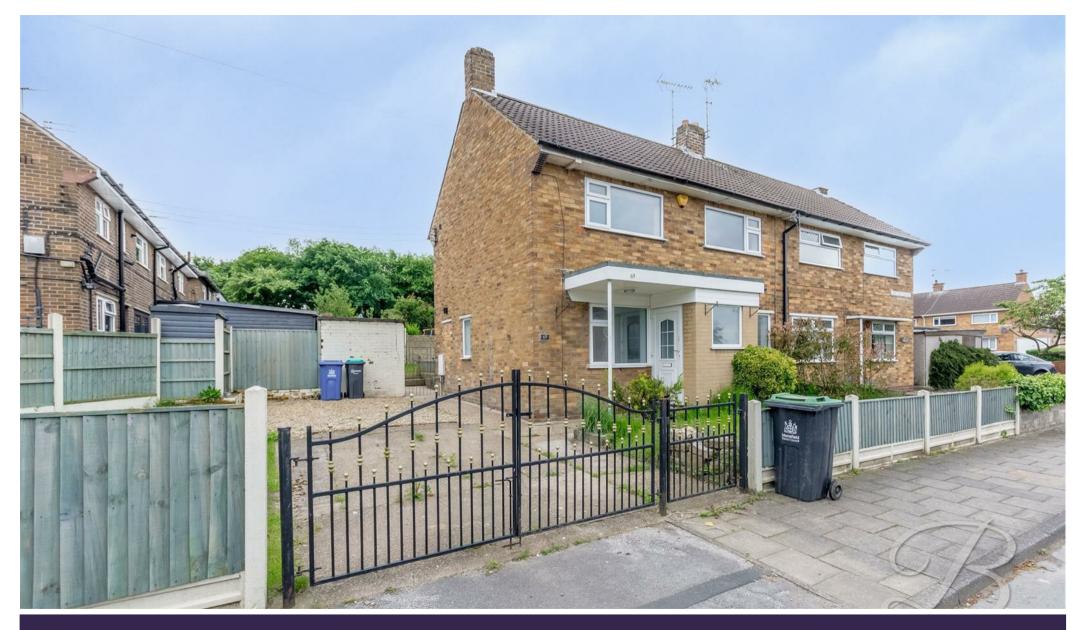

£170,000 Freehold

ROBIN HOOD AVENUE I WARSOP I MANSFIELD I NG20 0HW

WHAT A GEM!...This beautifully renovated family home is the perfect blend of modern living and convenience, offering an excellent opportunity for growing families or potential investors. Recently updated with a neutral colour palette, newly fitted carpets, and stylish fixtures, the property creates a fresh and inviting atmosphere throughout.

Outside, the property is situated on a spacious and well-maintained plot, featuring a beautifully kept garden to the front. This enclosed garden includes a paved seating area. Steps lead up to the lawn, ideal for activities or gardening. Additionally, the property benefits from an outbuilding, offering extra storage for gardening tools or outdoor equipment. The front of the property boasts a driveway, providing convenient off-road parking.

## Outside

With a spacious and well kept garden with a lawn and driveway for off-road parking. There is an enclosed garden to the rear with a paved seating area, steps leading to the lawn and a useful outbuilding for extra storage.