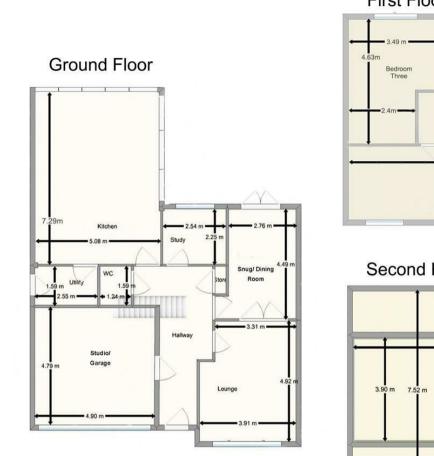

Upon entry, you will be welcomed into the hallway where you will instantly get a great sense of space. Step into the lounge where you'll be greeted by a welcoming, homely space where you will just love spending your time relaxing in front of the TV! Flowing seamlessly through to the snug/diner, offering a lovely space to make your own. Next door you will find a study, this versatile room lends you space to create anything you desire. The live-in kitchen/diner is just next door and features an impeccable range of attractive wall and base units to utilise, along with high-specification integrated appliances! You'll find ample space for dining here along with a centre island/breakfast bar feature. Complemented beautifully with bifold doors to the side and rear opening to the garden, this a terrific space for entertaining! Furthermore, there's a useful utility room leading off from here, allowing you space and plumbing for additional appliances. Completing the ground floor is handy WC.

Step upstairs where you will only continue to be impressed with access to four incredible bedrooms, all of which are well-sized and have been lovingly maintained. Two of the bedrooms also benefit from en suites. What more could you ask for? The floor is completed nicely by the modern family bathroom, complete with an impressive four-piece suite where you can shower separate and unwind in a jacuzzi bath! Moving up to the second floor you will find another light and airy bedroom.

Outside presents an artificial lawn and patio seating area. To the front there is a garage which currently lends itself as a studio emphasising the opportunity to make this home your own. Call now to arrange a viewing

# Outside

Low maintenance frontage with decorative gravel area, driveway and garage. The rear garden is generous and enclosed with an artificial lawn, patio seating area and fence surround.

IMPORTANT: we would like to inform prospective purchasers that these sales particulars have been prepared as a general guide only. A detailed survey has not been carried out, nor the services, appliances and fittings tested. Room sizes should not be relied upon for furnishing purposes and are approximate. If floor plans are included, they are for guidance only and illustration purposes only and may not be to scale. If there are any important matters likely to affect your decision to buy, please contact us before viewing the property.