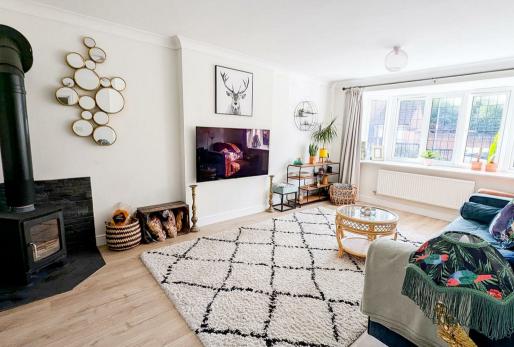

Upon entry, you will be welcomed into the hallway where you will instantly get a great sense of space. Step into the lounge where you'll be greeted by a welcoming, homely space where you will just love spending your time relaxing in front of the TV! Flowing seamlessly through to the snug/diner, offering a lovely space to make your own. Next door you will find a study, this versatile room lends you space to create anything you desire. The live-in kitchen/diner is just next door and features an impeccable range of attractive wall and base units to utilise, along with high-specification integrated appliances! You'll find ample space for dining here along with a centre island/breakfast bar feature. Complemented beautifully with bifold doors to the side and rear opening to the garden, this a terrific space for entertaining! Furthermore, there's a useful utility room leading off from here, allowing you space and plumbing for additional appliances. Completing the ground floor is handy WC.

### Lounge 12'9" x 16'1"

Spacious room with a log burner stove, window to the front elevation and double doors leading through to the snug/dining room.

Sung/Dining Room 9'0" x 14'8" Cosy room fitted with patio doors giving access to the rear garden. Study 7'4" x 8'3" Versatile space with a window to the rear elevation.