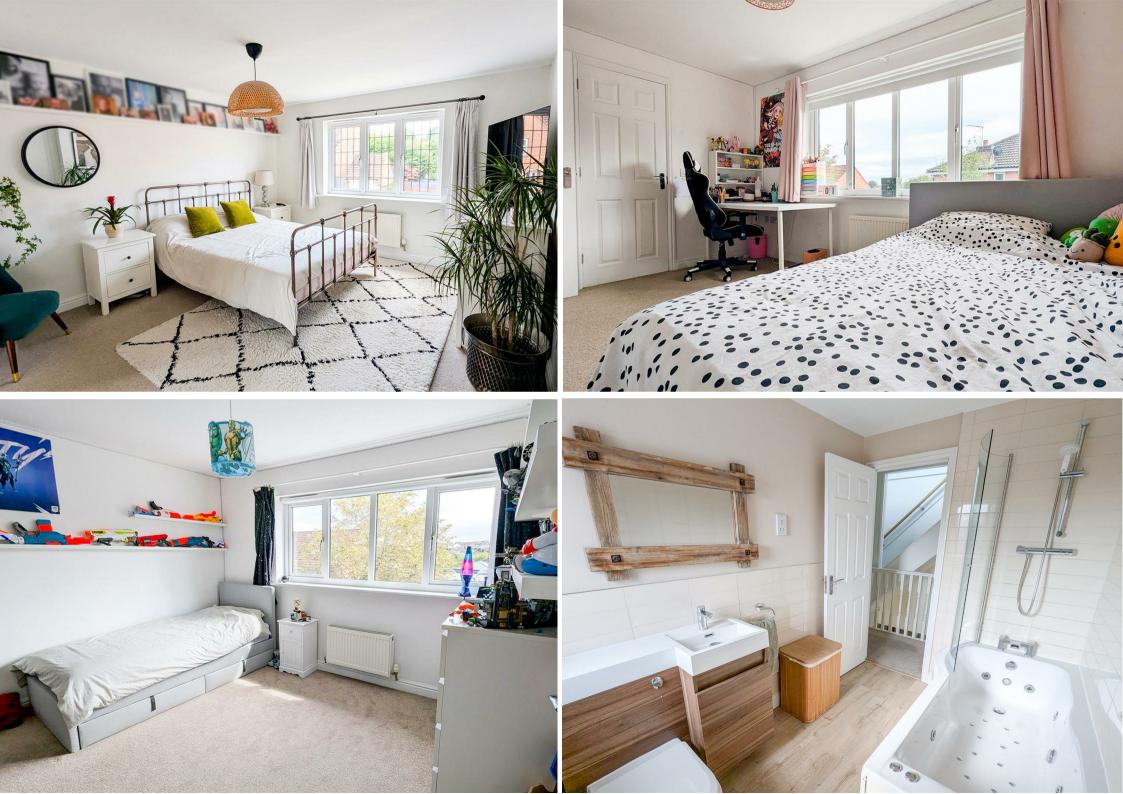

Step upstairs where you will only continue to be impressed with access to four incredible bedrooms, all of which are well-sized and have been lovingly maintained. Two of the bedrooms also benefit from en suites. What more could you ask for? The floor is completed nicely by the modern family bathroom, complete with an impressive four-piece suite where you can shower separate and unwind in a jacuzzi bath! Moving up to the second floor you will find another light and airy bedroom.

Landing With further access into;

Master Bedroom 12'4" x 12'9" With carpeted flooring, central heating radiator, access to an en suite and a window to the front elevation.

En Suite 8'1" x 6'8" Fitted with a hand wash basin, low flush WC and a double shower. With a window to the side elevation.

Bedroom Two 12'2" x 9'0" With carpeted flooring, central hating radiator, access to an en suite and a window to the rear elevation.

#### Bedroom Three 11'5" x 15'2"

With carpeted flooring, central heating radiator and a window to the rear elevation. This is the max measurements and the other part of the room measures [2.40 x 4.63] Bedroom Four 20'3" x 8'11" With carpeted flooring, central heating radiator and windows to the front elevation.

# Bathroom 6'1" x 8'7"

Four piece suite comprising of a hand wash basin, low flush WC and jacuzzi bath with an overhead shower. Fitted with a window to the rear elevation.