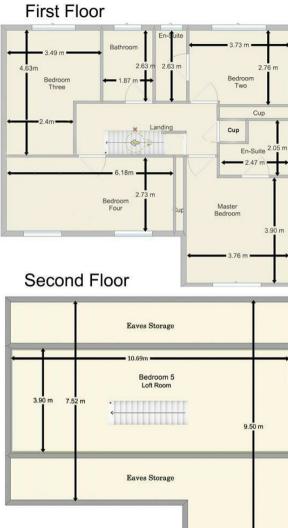

Upon entry, you will be welcomed into the hallway where you will instantly get a great sense of space. Step into the lounge where you'll be greeted by a welcoming, homely space where you will just love spending your time relaxing in front of the TV! Flowing seamlessly through to the snug/diner, offering a lovely space to make your own. Next door you will find a study, this versatile room lends you space to create anything you desire. The live-in kitchen/diner is just next door and features an impeccable range of attractive wall and base units to utilise, along with high-specification integrated appliances! You'll find ample space for dining here along with a centre island/breakfast bar feature. Complemented beautifully with bifold doors to the side and rear opening to the garden, this a terrific space for entertaining! Furthermore, there's a useful utility room leading off from here, allowing you space and plumbing for additional appliances. Completing the ground floor is handy WC.

Step upstairs where you will only continue to be impressed with access to four incredible bedrooms, all of which are well-sized and have been lovingly maintained. Two of the bedrooms also benefit from en suites. What more could you ask for? The floor is completed nicely by the modern family bathroom, complete with an impressive four-piece suite where you can shower separate and unwind in a jacuzzi bath! Moving up to the second floor you will find another light and airy bedroom.

Outside presents an artificial lawn and patio seating area. To the front there is a garage which currently lends itself as a studio emphasising the opportunity to make this home your own. Call now to arrange a viewing

# Outside

Low maintenance frontage with decorative gravel area, driveway and garage. The rear garden is generous and enclosed with an artificial lawn, patio seating area and fence surround.

IMPORTANT: we would like to inform prospective purchasers that these sales particulars have been prepared as a general guide only. A detailed survey has not been carried out, nor the services, appliances and fittings tested. Room sizes should not be relied upon for furnishing purposes and are approximate. If floor plans are included, they are for guidance only and illustration purposes only and may not be to scale. If there are any important matters likely to affect your decision to buy, please contact us before viewing the property.