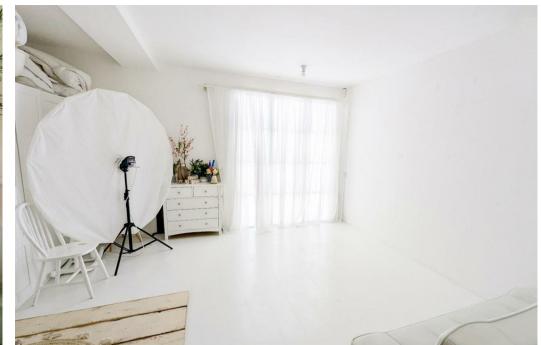

### WC 4'0" x 5'2" Fitted with a low flush WC and hand wash basin.

Studio/Garage 16'0" x 15'8" Versatile space which currently lends itself as a studio and has therefore been boarded up. However this also provides the opportunity to be used as a garage for off road parking or additional storage.