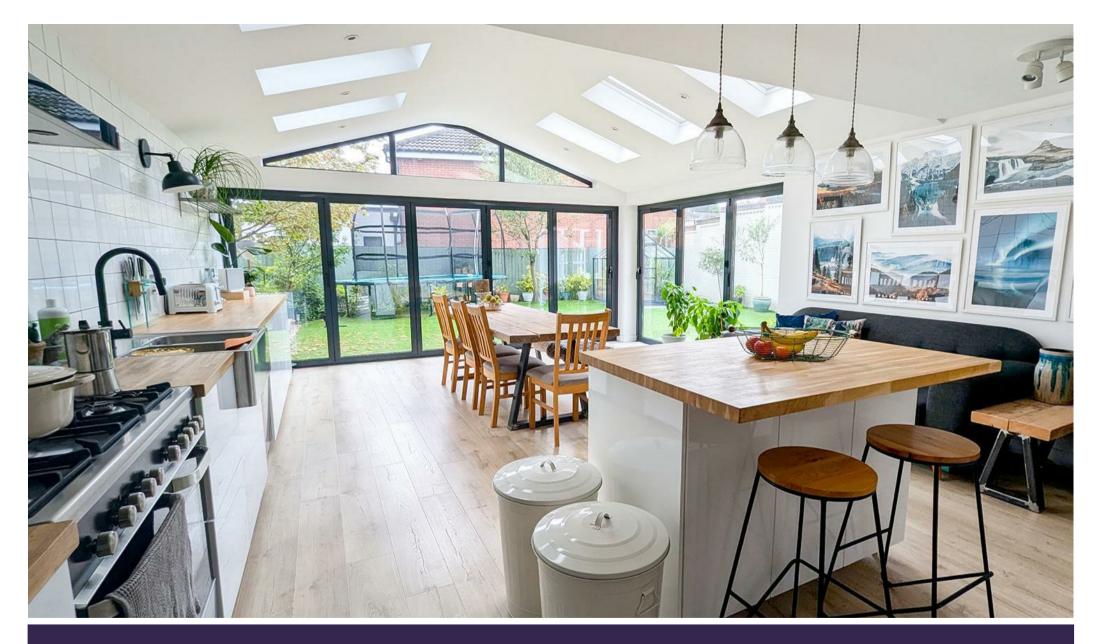

Upon entry, you will be welcomed into the hallway where you will instantly get a great sense of space. Step into the lounge where you'll be greeted by a welcoming, homely space where you will just love spending your time relaxing in front of the TV! Flowing seamlessly through to the snug/diner, offering a lovely space to make your own. Next door you will find a study, this versatile room lends you space to create anything you desire. The live-in kitchen/diner is just next door and features an impeccable range of attractive wall and base units to utilise, along with high-specification integrated appliances! You'll find ample space for dining here along with a centre island/breakfast bar feature. Complemented beautifully with bifold doors to the side and rear opening to the garden, this a terrific space for entertaining! Furthermore, there's a useful utility room leading off from here, allowing you space and plumbing for additional appliances. Completing the ground floor is handy WC.

#### Kitchen 16'7" x 23'11"

Complete with a range of matching cabinets, inset sink and drainer, integrated appliances and a centre island/breakfast bar feature. This room offers ample furniture space along with stunning skylight windows and bi-folding doors to the side and rear creating a wonderful open plan space for entertaining.