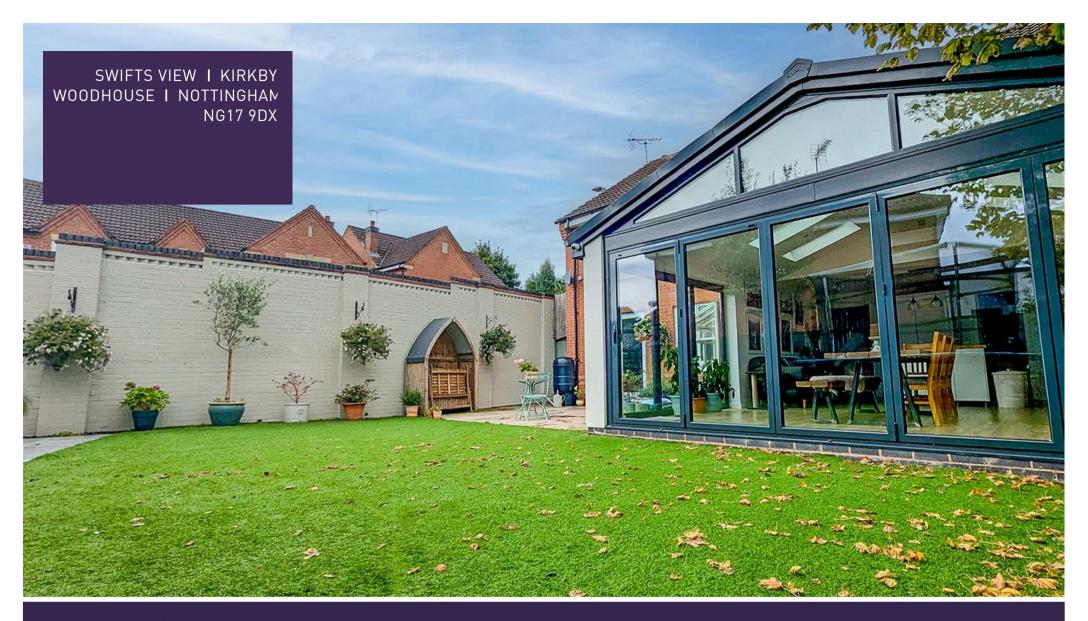

#### Kitchen 16'7" x 23'11"

Complete with a range of matching cabinets, inset sink and drainer, integrated appliances and a centre island/breakfast bar feature. This room offers ample furniture space along with stunning skylight windows and bi-folding doors to the side and rear creating a wonderful open plan space for entertaining.

# Outside

Low maintenance frontage with decorative gravel area, driveway and garage. The rear garden is generous and enclosed with an artificial lawn, patio seating area and fence surround.

IMPORTANT: we would like to inform prospective purchasers that these sales particulars have been prepared as a general guide only. A detailed survey has not been carried out, nor the services, appliances and fittings tested. Room sizes should not be relied upon for furnishing purposes and are approximate. If floor plans are included, they are for guidance only and illustration purposes only and may not be to scale. If there are any important matters likely to affect your decision to buy, please contact us before viewing the property.