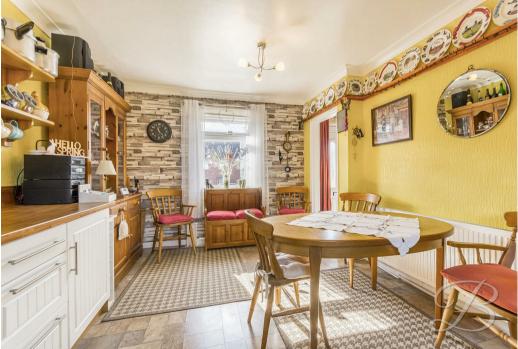

Starting with the light and airy living room featuring a log burner fireplace creating a lovely space to relax after a long day. The kitchen hosts an array of matching wall, base and drawer units and essential integrated appliances. The kitchen also provides space for a dining table to enjoy sit down meals. Completing the ground floor is a handy utility room giving access to the rear garden. Convenience really is on your doorstep.

Living Room 10'10" x 14'6" Fitted with a log burner fireplace, window to the front elevation and patio doors leading into the utility.

Kitchen/Dining Room 10'10" x 16'2" Complete with a range of matching cabinets, inset sink and drainer, integrated appliances and ample furniture space. There is also access to the utility along with dual aspect windows to the front and rear elevation.