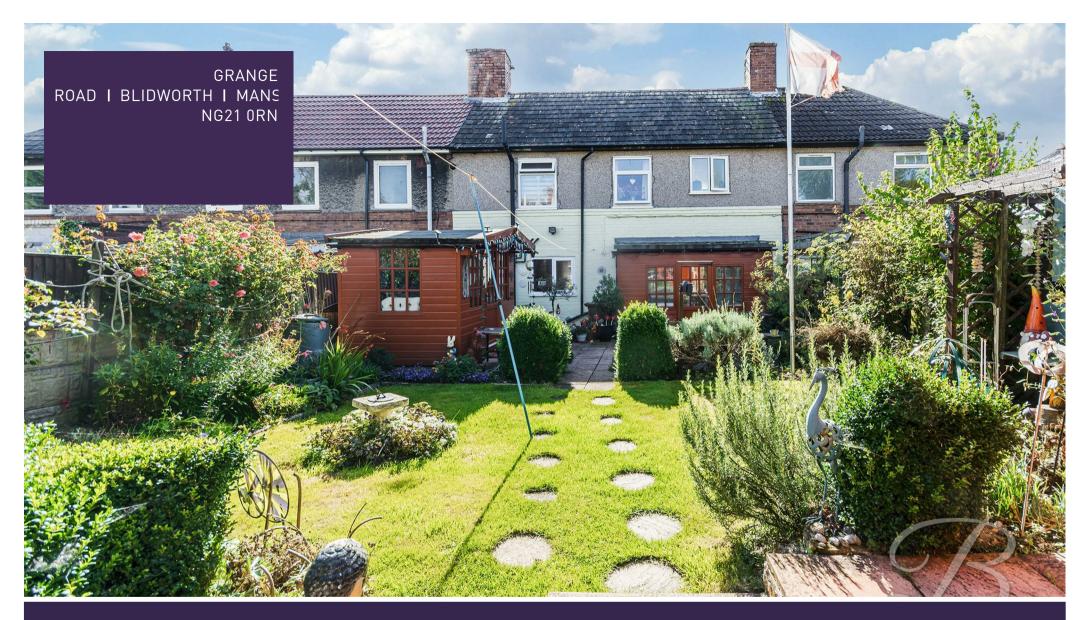

Outside continues to impress with a large gravelled frontage allowing for ample off road parking. To the rear you will find a stunning garden which is not overlooked and decorated with surrounding shrubs. Don't miss out, call now to arrange a viewing!

#### Outside

Low maintenance frontage with a large gravelled area allowing for ample off road parking. To the rear you will find a spacious garden which is mainly laid to lawn along with decorative surrounding shrubs.