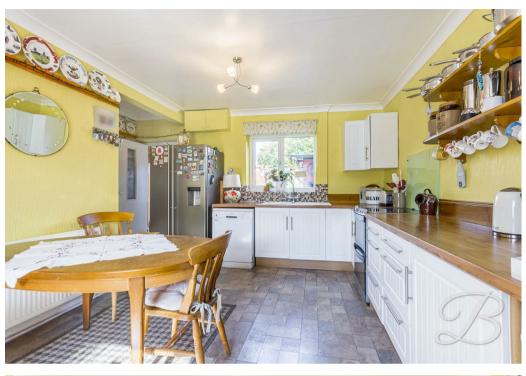

Starting with the light and airy living room featuring a log burner fireplace creating a lovely space to relax after a long day. The kitchen hosts an array of matching wall, base and drawer units and essential integrated appliances. The kitchen also provides space for a dining table to enjoy sit down meals. Completing the ground floor is a handy utility room giving access to the rear garden. Convenience really is on your doorstep.

Living Room 10'10" x 14'6" Fitted with a log burner fireplace, window to the front elevation and patio doors leading into the utility.

Kitchen/Dining Room 10'10" x 16'2" Complete with a range of matching cabinets, inset sink and drainer, integrated appliances and ample furniture space. There is also access to the utility along with dual aspect windows to the front and rear elevation.