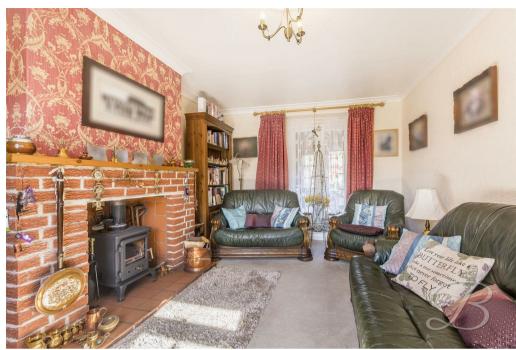

Starting with the light and airy living room featuring a log burner fireplace creating a lovely space to relax after a long day. The kitchen hosts an array of matching wall, base and drawer units and essential integrated appliances. The kitchen also provides space for a dining table to enjoy sit down meals. Completing the ground floor is a handy utility room giving access to the rear garden. Convenience really is on your doorstep.

Living Room 10'10" x 14'6" Fitted with a log burner fireplace, window to the front elevation and patio doors leading into the utility.

Kitchen/Dining Room 10'10" x 16'2" Complete with a range of matching cabinets, inset sink and drainer, integrated appliances and ample furniture space. There is also access to the utility along with dual aspect windows to the front and rear elevation.