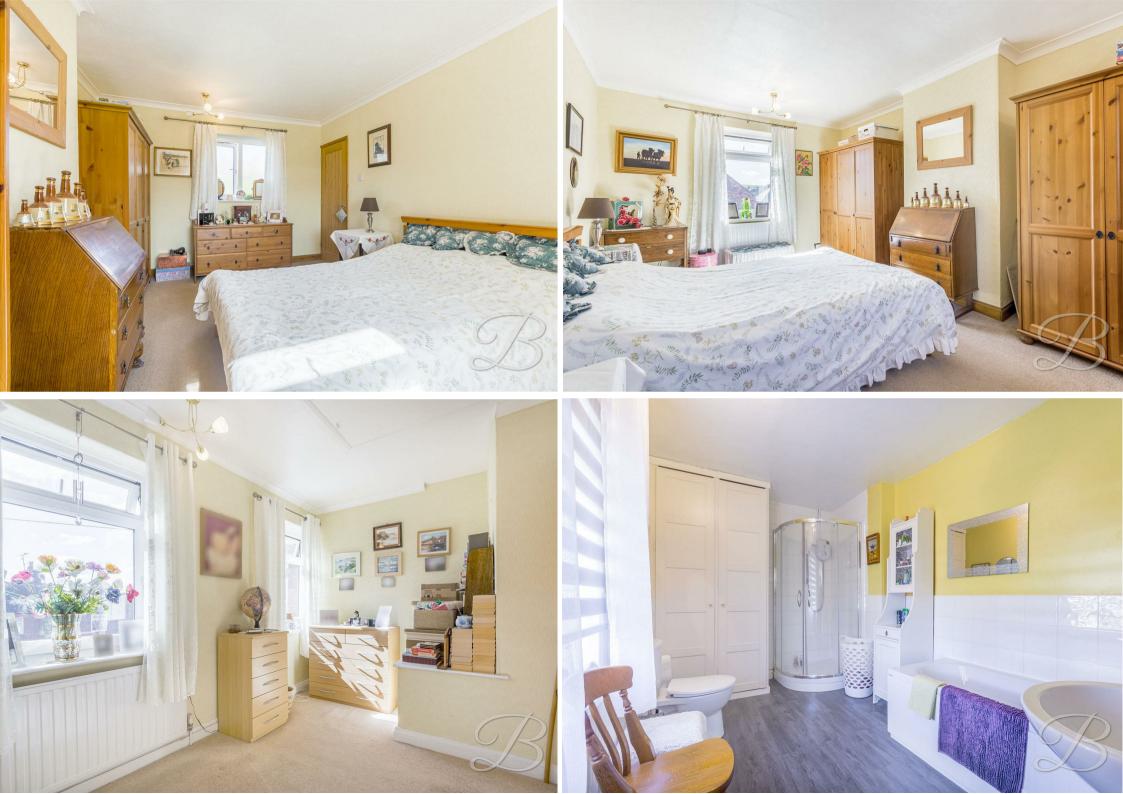

Moving upstairs the landing in turn leads you to two generous sized bedrooms, both offering plenty of versatility to add your own stamp. The family bathroom comprises of a four piece suite, perfect for everyone!

### Landing

With a window to the rear elevation and further access to;

Bedroom One 11'0" x 16'2" With carpeted flooring, central heating radiator and dual aspect windows to the front and rear elevation.

Bedroom Two 7'10" x 14'5" With carpeted flooring, central heating radiator and windows to the front elevation.

Bathroom 7'11" x 12'3"

Four piece suite comprising of a hand wash basin, low flush WC, bath and shower. With a fitted cupboard and a window to the rear elevation.