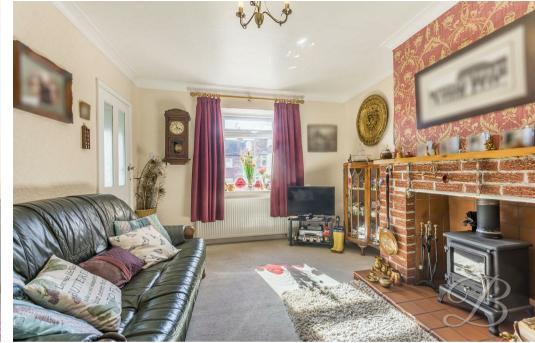

Starting with the light and airy living room featuring a log burner fireplace creating a lovely space to relax after a long day. The kitchen hosts an array of matching wall, base and drawer units and essential integrated appliances. The kitchen also provides space for a dining table to enjoy sit down meals. Completing the ground floor is a handy utility room giving access to the rear garden. Convenience really is on your doorstep.

Living Room 10'10" x 14'6" Fitted with a log burner fireplace, window to the front elevation and patio doors leading into the utility.

Kitchen/Dining Room 10'10" x 16'2" Complete with a range of matching cabinets, inset sink and drainer, integrated appliances and ample furniture space. There is also access to the utility along with dual aspect windows to the front and rear elevation.