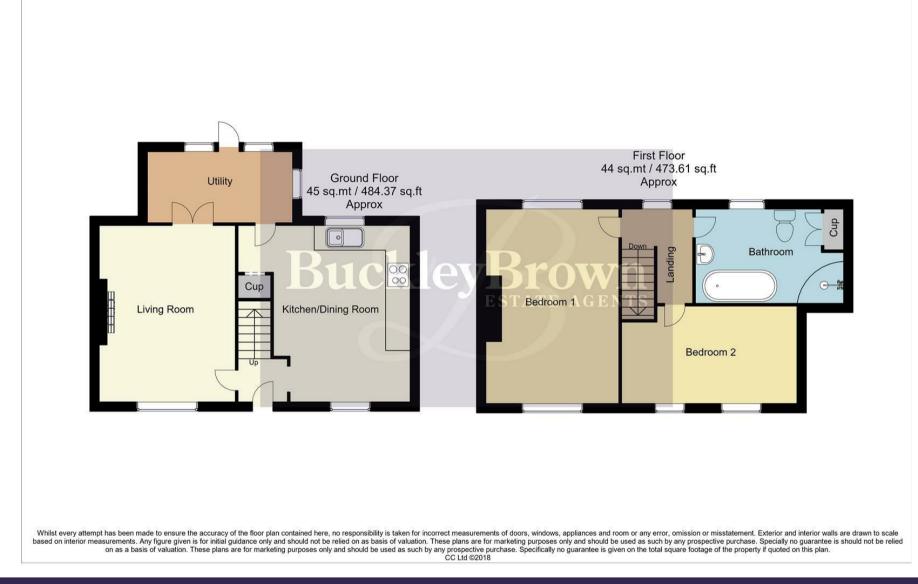

Starting with the light and airy living room featuring a log burner fireplace creating a lovely space to relax after a long day. The kitchen hosts an array of matching wall, base and drawer units and essential integrated appliances. The kitchen also provides space for a dining table to enjoy sit down meals. Completing the ground floor is a handy utility room giving access to the rear garden. Convenience really is on your doorstep.

Moving upstairs the landing in turn leads you to two generous sized bedrooms, both offering plenty of versatility to add your own stamp. The family bathroom comprises of a four piece suite, perfect for everyone!

Living Room 10'10" x 14'6" Fitted with a log burner fireplace, window to the front elevation and patio doors leading into the utility.

Kitchen/Dining Room 10'10" x 16'2" Complete with a range of matching cabinets, inset sink and drainer, integrated appliances and ample furniture space. There is also access to the utility along with dual aspect windows to the front and rear elevation.

#### Utility 5'8" x 11'6"

Versatile space with dual aspect windows to the side and rear along with an external door to the rear.

### Landing

With a window to the rear elevation and further access to;

Bedroom One 11'0" x 16'2" With carpeted flooring, central heating radiator and dual aspect windows to the front and rear elevation.

Bedroom Two 7'10" x 14'5" With carpeted flooring, central heating radiator and windows to the front elevation.

Bathroom 7'11" x 12'3"

Four piece suite comprising of a hand wash basin, low flush WC, bath and shower. With a fitted cupboard and a window to the rear elevation.