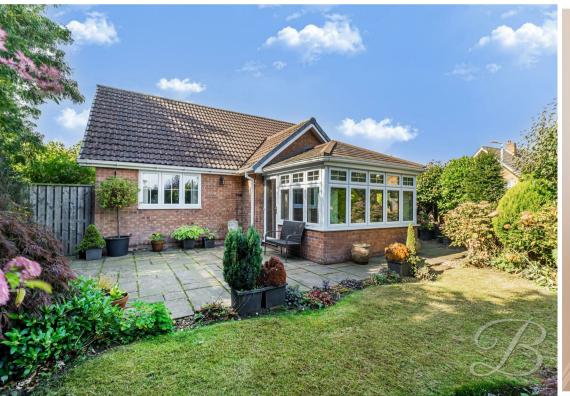

NO ONWARD CHAIN!!.. Introducing this charming three-bedroom detached bungalow! This property is located within the sought after village of Edwinstowe and nearby to a range of shops, amenities and close to the town centre. This bungalow is move-in ready and would make the perfect forever home...

Heading outside, this bungalow accommodates a stunning and spacious garden which hosts a super private lawn with planted trees and shrubs. There is also a patio seating area to enjoy evening drinks with family and friends. To the front of the property also benefits from a driveway that allows parking space for multiple vehicles. Call now to book a viewing!!

## WC

With hand wash basin and low flush WC.

Garage/Utility 9'6" x 16'7" Comprising carpeted flooring and units/cabinetry offering ample storage space.

Outside

To the rear offers a well-manicured lawn with planted trees and shrubs surrounding. There is also a patio seating area for evening drinks. To the front offers the entrance to the garage and a driveway with parking for two cars.