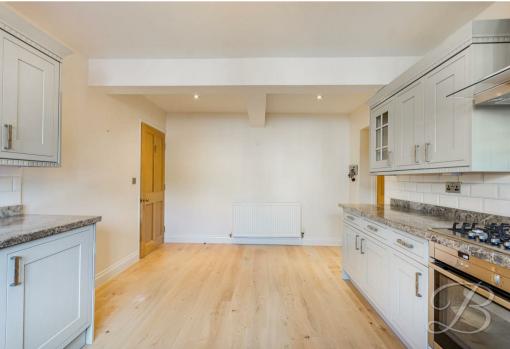

As we step inside, you will be welcomed into the excellent-sized kitchen, which comes complete with a range of shaker-style units and cabinets with work surfaces above, including an integrated oven and other appliances. You won't need to touch a thing! There is also a utility/garage which offers extra units/cabinetry for added storage. Through to the impressive-sized lounge, which really is the perfect entertaining space with family and friends. The large window and french doors allow plenty of natural light to fill the room, you will want to spend a lot of time here! Just next door, you will find the bright conservatory offers versatility to utilise as a dining room or a sitting room.

Hall With access to;

Lounge 16'10" x 17'5" Including a feature fireplace with carpeted flooring. With window to front elevation.

Kitchen 11'2" x 16'7"

Complete with a range of matching units and cabinetry, with complementary work surface over and inset sink. With integrated appliances and laminate flooring.