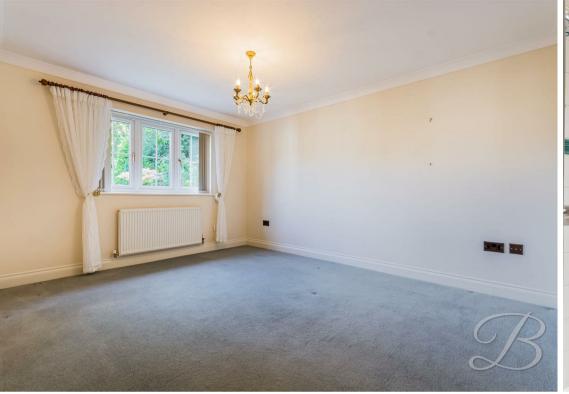

As you walk further you will find three generous bedrooms. These rooms have been lovingly maintained and allow space to add your own stamp. The third bedroom is currently being used as an office. The family bathroom and WC is just off the hallway and comprises a bathroom and hand wash basin, with a separate low flush WC and hand wash basin.

Conservatory

Complete with a solid roof and door access to the front elevation.

Bedroom One 11'2" x 11'2" With window to side elevation. Bedroom Two 10'10" x 11'2" With window to front elevation.

Bedroom Three/Study 9'6" x 10'1" With window to front elevation.