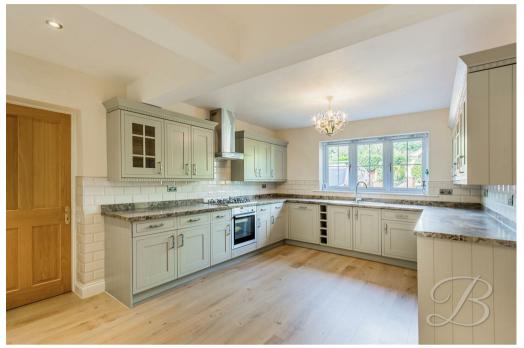

As we step inside, you will be welcomed into the excellent-sized kitchen, which comes complete with a range of shaker-style units and cabinets with work surfaces above, including an integrated oven and other appliances. You won't need to touch a thing! There is also a utility/garage which offers extra units/cabinetry for added storage. Through to the impressive-sized lounge, which really is the perfect entertaining space with family and friends. The large window and french doors allow plenty of natural light to fill the room, you will want to spend a lot of time here! Just next door, you will find the bright conservatory offers versatility to utilise as a dining room or a sitting room.

Hall With access to;

Lounge 16'10" x 17'5" Including a feature fireplace with carpeted flooring. With window to front elevation.

Kitchen 11'2" x 16'7"

Complete with a range of matching units and cabinetry, with complementary work surface over and inset sink. With integrated appliances and laminate flooring.