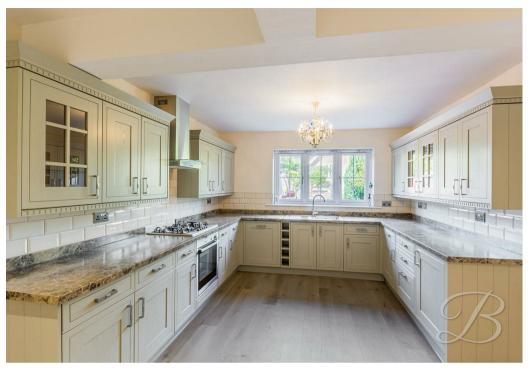

As we step inside, you will be welcomed into the excellent-sized kitchen, which comes complete with a range of shaker-style units and cabinets with work surfaces above, including an integrated oven and other appliances. You won't need to touch a thing! There is also a utility/garage which offers extra units/cabinetry for added storage. Through to the impressive-sized lounge, which really is the perfect entertaining space with family and friends. The large window and french doors allow plenty of natural light to fill the room, you will want to spend a lot of time here! Just next door, you will find the bright conservatory offers versatility to utilise as a dining room or a sitting room.

Hall With access to;

Lounge 16'10" x 17'5" Including a feature fireplace with carpeted flooring. With window to front elevation.

Kitchen 11'2" x 16'7"

Complete with a range of matching units and cabinetry, with complementary work surface over and inset sink. With integrated appliances and laminate flooring.