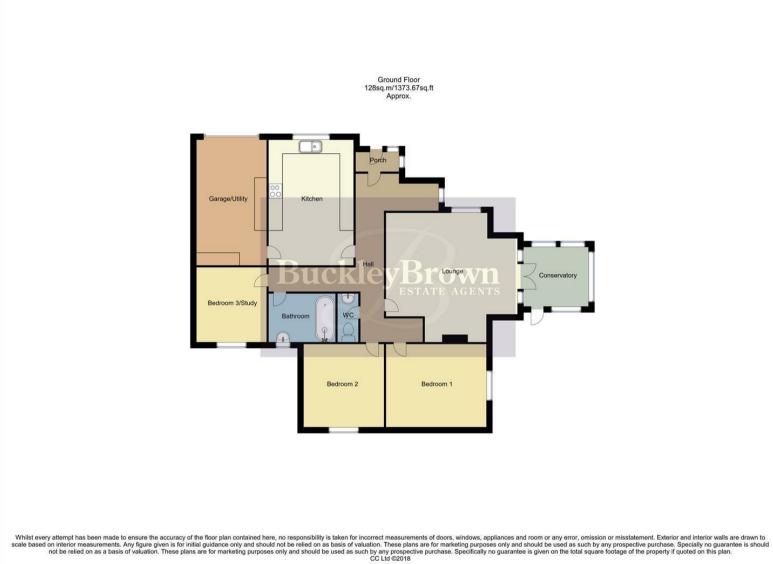

Hall With access to;

Lounge 16'10" x 17'5" Including a feature fireplace with carpeted flooring. With window to front elevation.

Kitchen 11'2" x 16'7"

Complete with a range of matching units and cabinetry, with complementary work surface over and inset sink. With integrated appliances and laminate flooring.

Conservatory

Complete with a solid roof and door access to the front elevation.

Bedroom One 11'2" x 11'2" With window to side elevation. Bedroom Two 10'10" x 11'2" With window to front elevation.

Bedroom Three/Study 9'6" x 10'1" With window to front elevation.

Bathroom 6'5" x 8'10" Complete with a bath tub and hand washbasin. With window to front elevation.

## WC

With hand wash basin and low flush WC.

Garage/Utility 9'6" x 16'7" Comprising carpeted flooring and units/cabinetry offering ample storage space.

Outside

To the rear offers a well-manicured lawn with planted trees and shrubs surrounding. There is also a patio seating area for evening drinks. To the front offers the entrance to the garage and a driveway with parking for two cars.

IMPORTANT: we would like to inform prospective purchasers that these sales particulars have been prepared as a general guide only. A detailed survey has not been carried out, nor the services, appliances and fittings tested. Room sizes should not be relied upon for furnishing purposes and are approximate. If floor plans are included, they are for guidance only and illustration purposes only and may not be to scale. If there are any important matters likely to affect your decision to buy, please contact us before viewing the property.