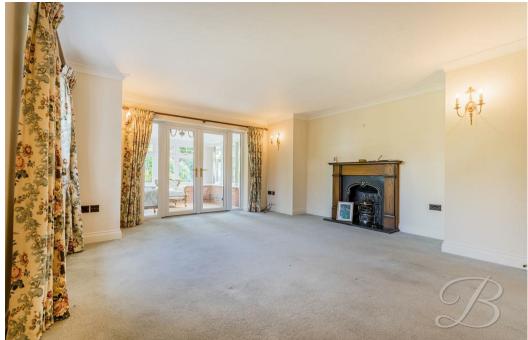

As we step inside, you will be welcomed into the excellent-sized kitchen, which comes complete with a range of shaker-style units and cabinets with work surfaces above, including an integrated oven and other appliances. You won't need to touch a thing! There is also a utility/garage which offers extra units/cabinetry for added storage. Through to the impressive-sized lounge, which really is the perfect entertaining space with family and friends. The large window and french doors allow plenty of natural light to fill the room, you will want to spend a lot of time here! Just next door, you will find the bright conservatory offers versatility to utilise as a dining room or a sitting room.

Hall With access to;

Lounge 16'10" x 17'5" Including a feature fireplace with carpeted flooring. With window to front elevation.

Kitchen 11'2" x 16'7"

Complete with a range of matching units and cabinetry, with complementary work surface over and inset sink. With integrated appliances and laminate flooring.