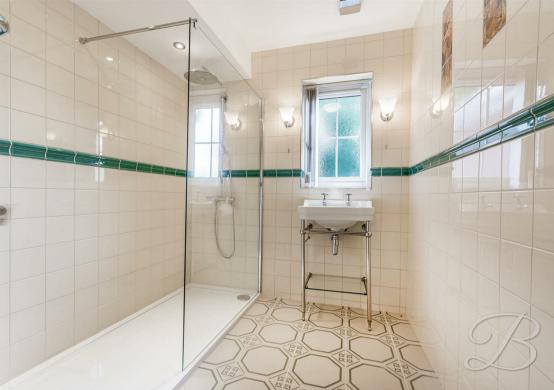

As you walk further you will find three generous bedrooms. These rooms have been lovingly maintained and allow space to add your own stamp. The third bedroom is currently being used as an office. The family bathroom and WC is just off the hallway and comprises a bathroom and hand wash basin, with a separate low flush WC and hand wash basin.

Bathroom 6'5" x 8'10" Complete with a bath tub and hand washbasin. With window to front elevation.

## WC

With hand wash basin and low flush WC.

Garage/Utility 9'6" x 16'7" Comprising carpeted flooring and units/cabinetry offering ample storage space.

Outside

To the rear offers a well-manicured lawn with planted trees and shrubs surrounding. There is also a patio seating area for evening drinks. To the front offers the entrance to the garage and a driveway with parking for two cars.