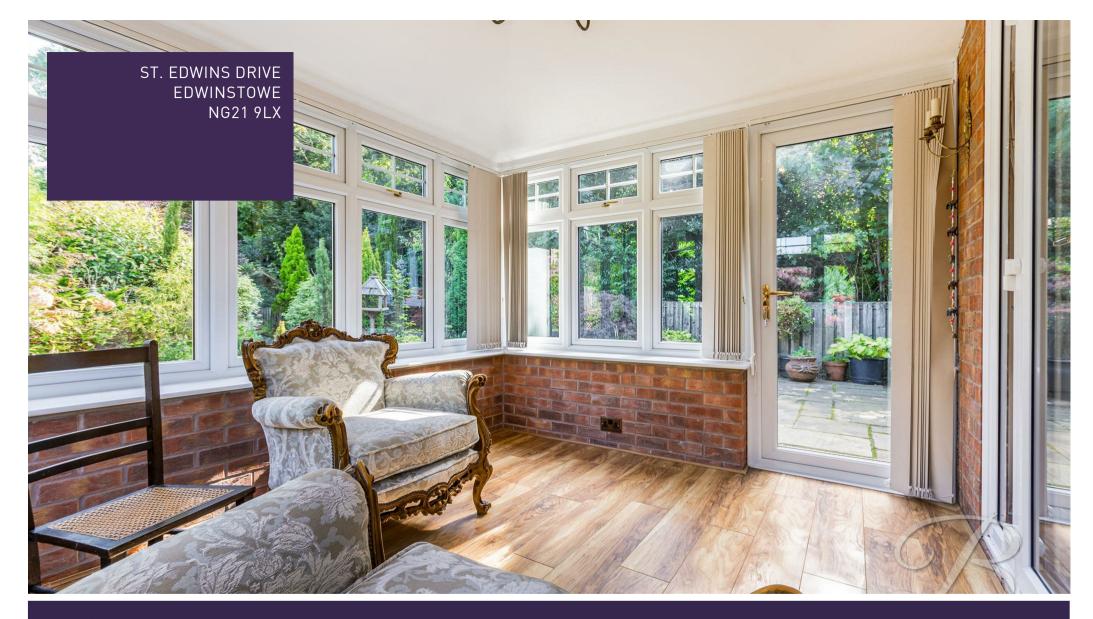

As we step inside, you will be welcomed into the excellent-sized kitchen, which comes complete with a range of shaker-style units and cabinets with work surfaces above, including an integrated oven and other appliances. You won't need to touch a thing! There is also a utility/garage which offers extra units/cabinetry for added storage. Through to the impressive-sized lounge, which really is the perfect entertaining space with family and friends. The large window and french doors allow plenty of natural light to fill the room, you will want to spend a lot of time here! Just next door, you will find the bright conservatory offers versatility to utilise as a dining room or a sitting room.

Conservatory

Complete with a solid roof and door access to the front elevation.

Bedroom One 11'2" x 11'2" With window to side elevation. Bedroom Two 10'10" x 11'2" With window to front elevation.

Bedroom Three/Study 9'6" x 10'1" With window to front elevation.