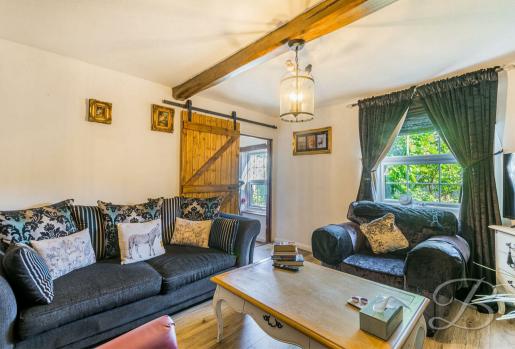

Every room throughout this property is busting with character, making you instantly fall in love! Starting with the living room with a cast iron fireplace that lends itself perfectly for cosy nights in! Together with complementary flooring, adding charm. Step into the kitchen, where you'll appreciate the lovely wooden beaming. The kitchen is complete with a range of shaker style units to utilise, along with access to a handy utility space.

Outside boasts established front and rear gardens, comprised of shrubbery and a surround creating privacy.

Living Room 12'0" x 12'0" With a cast iron feature fireplace, laminate flooring, exposed ceiling beams and a window to the front elevation.