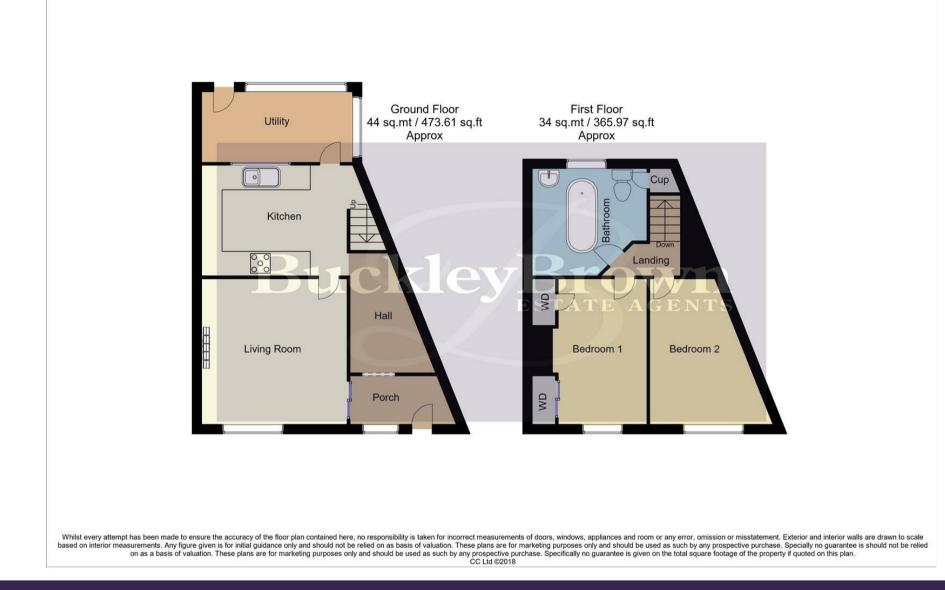

Every room throughout this property is busting with character, making you instantly fall in love! Starting with the living room with a cast iron fireplace that lends itself perfectly for cosy nights in! Together with complementary flooring, adding charm. Step into the kitchen, where you'll appreciate the lovely wooden beaming. The kitchen is complete with a range of shaker style units to utilise, along with access to a handy utility space.

The first floor welcomes you to two well-sized bedrooms, all of which have been kept to a great standard throughout with plenty of versatility to add your own stamp. The family bathroom comprises a wonderful suite where you can relax after a long day. Fitted with a freestanding bath and offering an abundance of space.

Outside boasts established front and rear gardens, comprised of shrubbery and a surround creating privacy.

Living Room 12'0" x 12'0" With a cast iron feature fireplace, laminate flooring, exposed ceiling beams and a window to the front elevation.

Kitchen 9'0" x 12'0" Complete with shake style wall and base units, work surface, Belfast sink, freestanding gas cooker, exposed ceiling beams, laminate flooring, window to the rear elevation and door leading into the utility area.

Utility 5'7" x 9'7"

With surrounding windows and door providing access to the garden.

Bedroom One 9'7" x 12'0" With carpet to flooring, central heating radiator, fitted wardrobe and window to the front elevation.

Bedroom Two 10'2" x 12'0" With carpet to flooring, central heating radiator and window to the front elevation.

Bathroom 9'0" x 9'7" Complete with a freestanding bath, low flush WC, pedestal sink, storage cupboard and a window to the rear elevation.