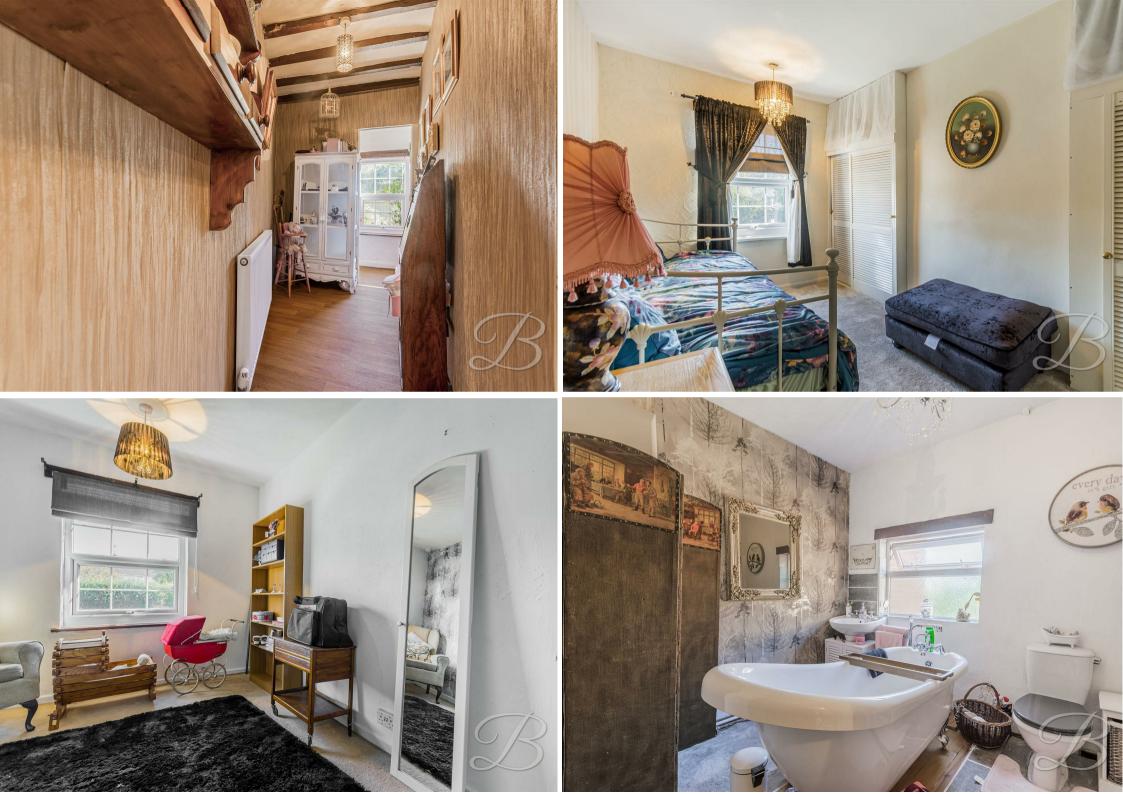

Every room throughout this property is busting with character, making you instantly fall in love! Starting with the living room with a cast iron fireplace that lends itself perfectly for cosy nights in! Together with complementary flooring, adding charm. Step into the kitchen, where you'll appreciate the lovely wooden beaming. The kitchen is complete with a range of shaker style units to utilise, along with access to a handy utility space.

The first floor welcomes you to two well-sized bedrooms, all of which have been kept to a great standard throughout with plenty of versatility to add your own stamp. The family bathroom comprises a wonderful suite where you can relax after a long day. Fitted with a freestanding bath and offering an abundance of space.

Kitchen 9'0" x 12'0" Complete with shake style wall and base units, work surface, Belfast sink, freestanding gas cooker, exposed ceiling beams, laminate flooring, window to the rear elevation and door leading into the utility area.

Bedroom Two 10'2" x 12'0" With carpet to flooring, central heating radiator and window to the front elevation.

Bathroom 9'0" x 9'7" Complete with a freestanding bath, low flush WC, pedestal sink, storage cupboard and a window to the rear elevation.