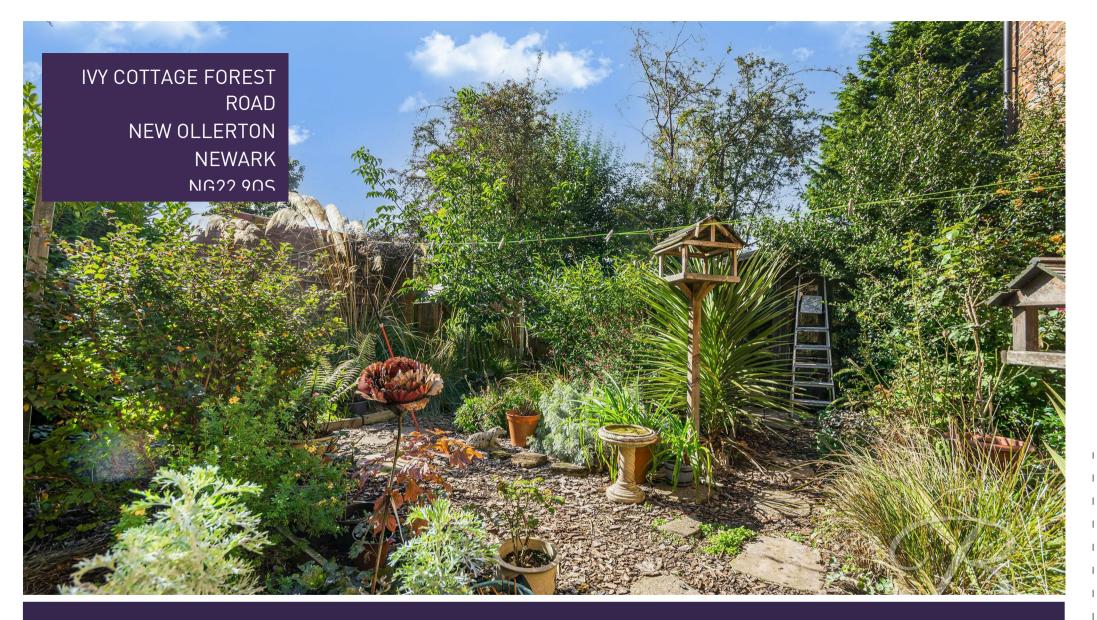

Outside boasts established front and rear gardens, comprised of shrubbery and a surround creating privacy.

Living Room 12'0" x 12'0" With a cast iron feature fireplace, laminate flooring, exposed ceiling beams and a window to the front elevation.

Outside

With established front and rear gardens, comprised of shrubbery and a surround creating privacy.

IMPORTANT: we would like to inform prospective purchasers that these sales particulars have been prepared as a general guide only. A detailed survey has not been carried out, nor the services, appliances and fittings tested. Room sizes should not be relied upon for furnishing purposes and are approximate. If floor plans are included, they are for guidance only and illustration purposes only and may not be to scale. If there are any important matters likely to affect your decision to buy, please contact us before viewing the property.