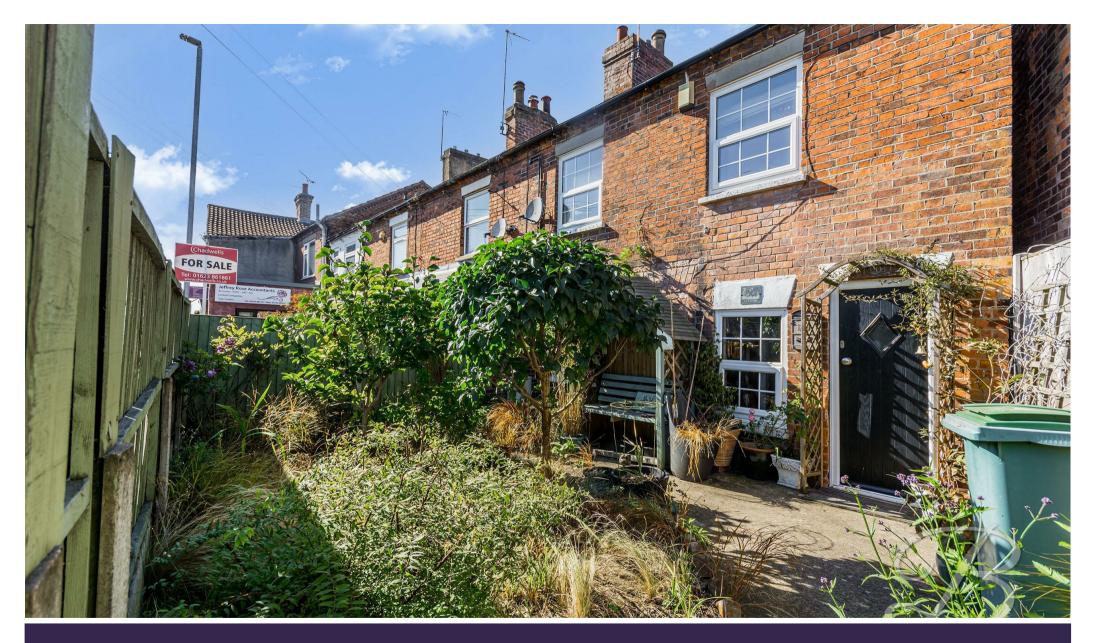

Outside boasts established front and rear gardens, comprised of shrubbery and a surround creating privacy.

Living Room 12'0" x 12'0" With a cast iron feature fireplace, laminate flooring, exposed ceiling beams and a window to the front elevation.

Outside

With established front and rear gardens, comprised of shrubbery and a surround creating privacy.

IMPORTANT: we would like to inform prospective purchasers that these sales particulars have been prepared as a general guide only. A detailed survey has not been carried out, nor the services, appliances and fittings tested. Room sizes should not be relied upon for furnishing purposes and are approximate. If floor plans are included, they are for guidance only and illustration purposes only and may not be to scale. If there are any important matters likely to affect your decision to buy, please contact us before viewing the property.