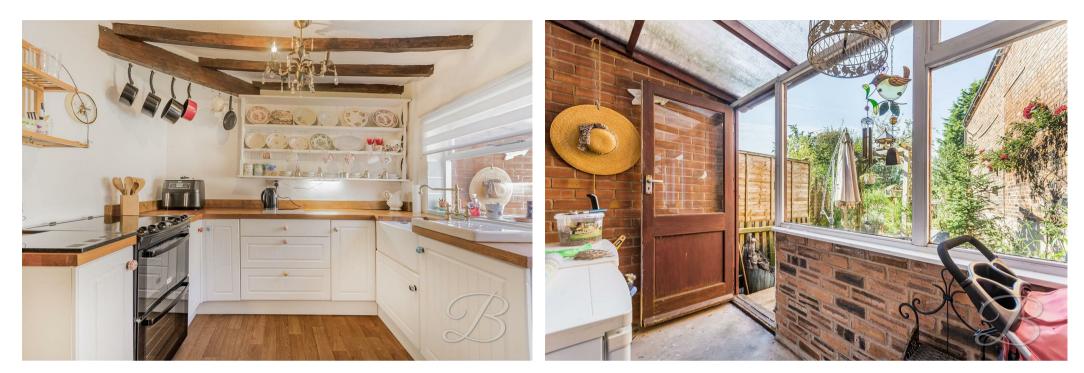

Every room throughout this property is busting with character, making you instantly fall in love! Starting with the living room with a cast iron fireplace that lends itself perfectly for cosy nights in! Together with complementary flooring, adding charm. Step into the kitchen, where you'll appreciate the lovely wooden beaming. The kitchen is complete with a range of shaker style units to utilise, along with access to a handy utility space.

Kitchen 9'0" x 12'0" Complete with shake style wall and base units, work surface, Belfast sink, freestanding gas cooker, exposed ceiling beams, laminate flooring, window to the rear elevation and door leading into the utility area.

Utility 5'7" x 9'7"

With surrounding windows and door providing access to the garden.

Bedroom One 9'7" x 12'0" With carpet to flooring, central heating radiator, fitted wardrobe and window to the front elevation.