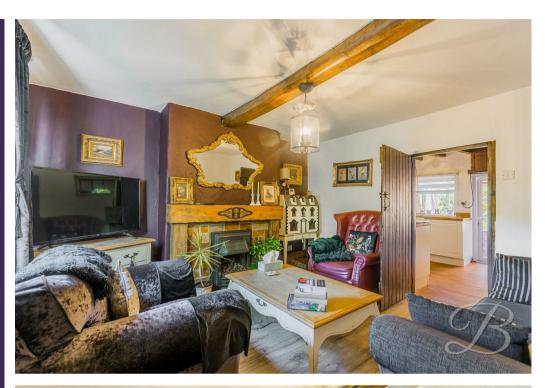

Every room throughout this property is busting with character, making you instantly fall in love! Starting with the living room with a cast iron fireplace that lends itself perfectly for cosy nights in! Together with complementary flooring, adding charm. Step into the kitchen, where you'll appreciate the lovely wooden beaming. The kitchen is complete with a range of shaker style units to utilise, along with access to a handy utility space.

Outside boasts established front and rear gardens, comprised of shrubbery and a surround creating privacy.

Living Room 12'0" x 12'0" With a cast iron feature fireplace, laminate flooring, exposed ceiling beams and a window to the front elevation.