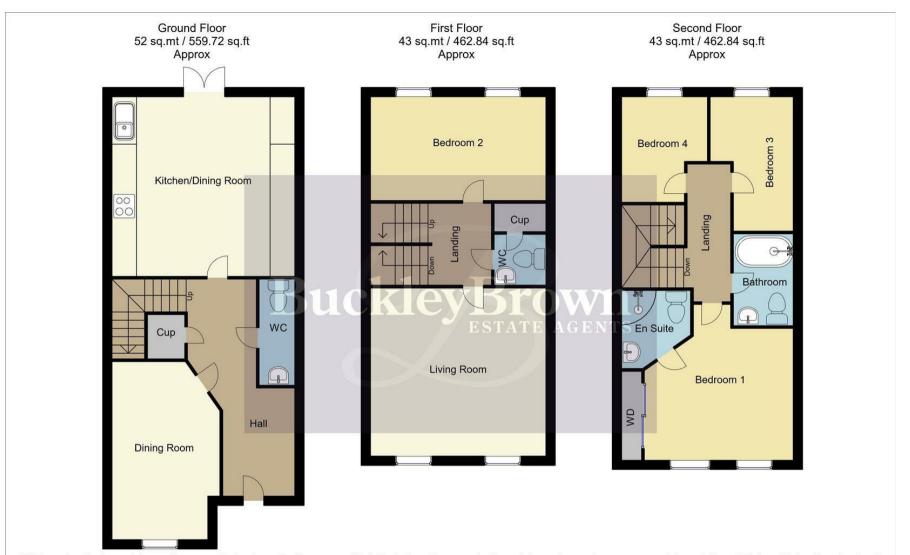

As you walk through you will first of all find the dining room which offers plenty of space to enjoy sit down meals and host with family and friends. From here you'll be lead nicely to the open-plan kitchen/diner which is fitted with a range of matching cabinets and units, with work surface and an inset sink.. There is also ample space for additional dining furniture. Finishing the ground floor is a handy WC.

Heading up to the first floor, you will be met with a light and airy living room. The spacious landing in-turn provides access to a spacious bedroom and WC.

The second floor leads to three additional bedrooms, the master bedroom also benefits from built in wardrobes and a private en suite. Furthermore, you will also find a three piece bathroom suite just off the landing.

## Hall

With a cupboard under the stairs and further access to;

#### WC

Fitted with a hand wash basin and low flush C.

Dining Room 7'11" x 13'10"

Spacious room with a window to the front elevation.

Kitchen/Dining Room 12'11" x 14'8" Complete with a range of cabinets, inset sink and drainer, integrated appliances and space for a dining table. There is also space and plumbing for a washing machine/tumble dryer. Complemented with patio doors to the rear elevation.

Landing
With access to;

# Living Room 13'10" x 14'8"

Light and airy room with ample furniture space and windows to the front elevation.

### Bedroom Two 8'8" x 14'8"

With carpeted flooring, central heating radiator and windows to the rear elevation.

### WC

Fitted with a hand wash basin, low flush WC and a cupboard.

## Landing

With leading access into;

### Bedroom One 10'11" x 14'8"

With carpeted flooring, central heating radiator, built in wardrobe and access to a private en suite. Fitted with windows to the front elevation.

### En Suite 5'11" x 6'3"

Three piece suite including a hand wash basin and low flush WC.

#### Bedroom Three 7'1" x 11'1"

With carpeted flooring, central heating radiator and a window to the rear elevation.

## Bedroom Four 7'3" x 8'10"

With carpeted flooring, central heating radiator and a window to the rear elevation.

# Bathroom 5'2" x 7'4"

Three piece suite comprising of a hand wash basin, low flush WC and a bath with overhead shower.

### Outside

To the front you will find a private driveway and garage allowing ample off road parking. The garden is mainly laid to lawn with fence surround offering a degree of privacy.

Whilst every attempt has been made to ensure the accuracy of the floor plan contained here, no responsibility is taken for incorrect measurements of doors, windows, appliances and room or any error, omission or misstatement. Exterior and interior walls are drawn to scale based on interior measurements. Any figure given is for initial guidance only and should not be relied on as basis of valuation. These plans are for marketing purposes only and should be used as such by any prospective purchase. Specially no guarantee is should not be relied on as a basis of valuation. These plans are for marketing purposes only and should be used as such by any prospective purchase. Specifically no guarantee is given on the total square footage of the property if quoted on this plan.