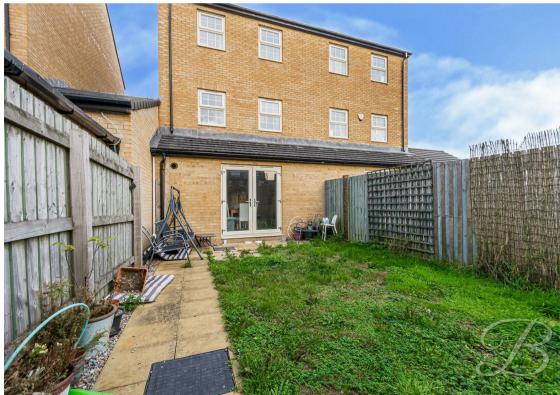

Outside provides an enclosed garden which is mainly laid to lawn along with a patio seating area. This space is of a brilliant size, perfect for hosting BBQ's in the summer months. The front offers a garage for ample storage and off-road parking for one car. Like what you see? Call now to arrange a viewing!

### Outside

To the front you will find a private driveway and garage allowing ample off road parking. The garden is mainly laid to lawn with fence surround offering a degree of privacy.

Whilst every attempt has been made to ensure the accuracy of the floor plan contained here, no responsibility is taken for incorrect measurements of doors, windows, appliances and room or any error, omission or misstatement. Exterior and interior walls are drawn to scale based on interior measurements. Any figure given is for initial guidance only and should not be relied on as basis of valuation. These plans are for marketing purposes only and should be used as such by any prospective purchase. Specially no guarantee is should not be relied on as a basis of valuation. These plans are for marketing purposes only and should be used as such by any prospective purchase. Specifically no guarantee is given on the total square footage of the property if quoted on this plan.