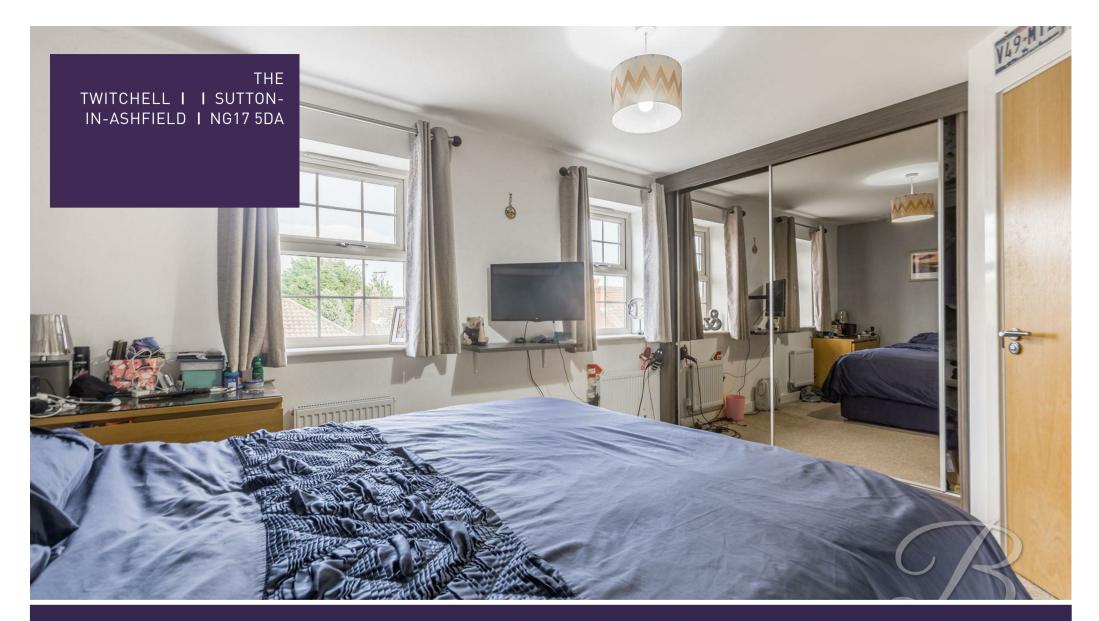

### Bedroom One 10'11" x 14'8"

With carpeted flooring, central heating radiator, built in wardrobe and access to a private en suite. Fitted with windows to the front elevation.