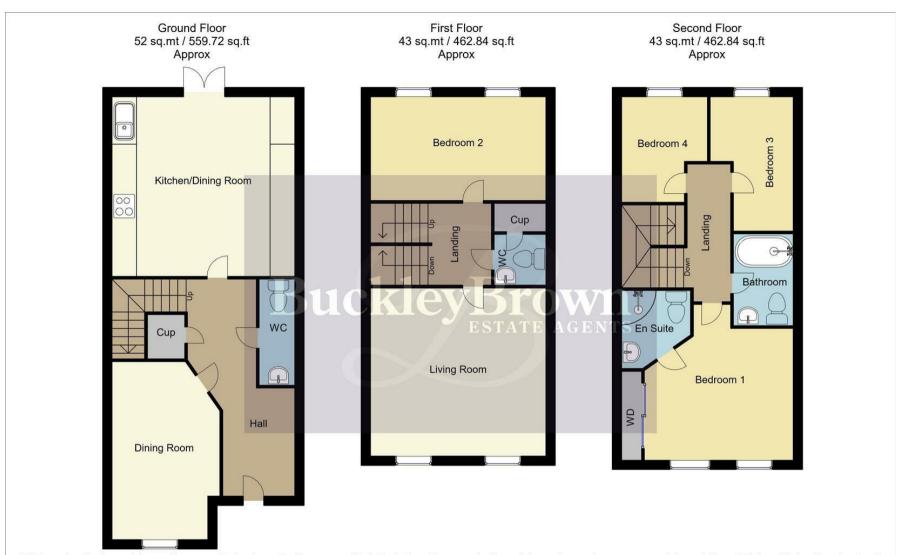

## Hall

With a cupboard under the stairs and further access to;

#### WC

Fitted with a hand wash basin and low flush C.

Dining Room 7'11" x 13'10"

Spacious room with a window to the front elevation.

Kitchen/Dining Room 12'11" x 14'8" Complete with a range of cabinets, inset sink and drainer, integrated appliances and space for a dining table. There is also space and plumbing for a washing machine/tumble dryer. Complemented with patio doors to the rear elevation.

Landing
With access to;

# Living Room 13'10" x 14'8"

Light and airy room with ample furniture space and windows to the front elevation.

### Bedroom Two 8'8" x 14'8"

With carpeted flooring, central heating radiator and windows to the rear elevation.

### WC

Fitted with a hand wash basin, low flush WC and a cupboard.

## Landing

With leading access into;

### Bedroom One 10'11" x 14'8"

With carpeted flooring, central heating radiator, built in wardrobe and access to a private en suite. Fitted with windows to the front elevation.

### En Suite 5'11" x 6'3"

Three piece suite including a hand wash basin and low flush WC.

#### Bedroom Three 7'1" x 11'1"

With carpeted flooring, central heating radiator and a window to the rear elevation.

## Bedroom Four 7'3" x 8'10"

With carpeted flooring, central heating radiator and a window to the rear elevation.

# Bathroom 5'2" x 7'4"

Three piece suite comprising of a hand wash basin, low flush WC and a bath with overhead shower.

### Outside

To the front you will find a private driveway and garage allowing ample off road parking. The garden is mainly laid to lawn with fence surround offering a degree of privacy.

Whilst every attempt has been made to ensure the accuracy of the floor plan contained here, no responsibility is taken for incorrect measurements of doors, windows, appliances and room or any error, omission or misstatement. Exterior and interior walls are drawn to scale based on interior measurements. Any figure given is for initial guidance only and should not be relied on as basis of valuation. These plans are for marketing purposes only and should be used as such by any prospective purchase. Specially no guarantee is should not be relied on as a basis of valuation. These plans are for marketing purposes only and should be used as such by any prospective purchase. Specifically no guarantee is given on the total square footage of the property if quoted on this plan.