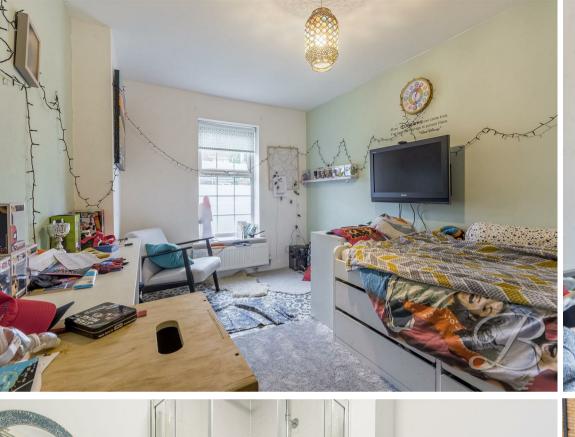

### Bedroom Two 8'8" x 14'8"

With carpeted flooring, central heating radiator and windows to the rear elevation.