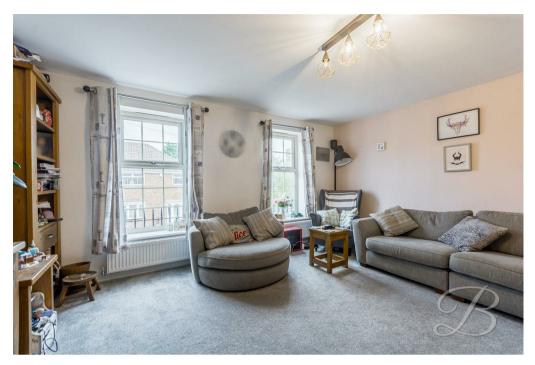

Heading up to the first floor, you will be met with a light and airy living room. The spacious landing in-turn provides access to a spacious bedroom and WC.

The second floor leads to three additional bedrooms, the master bedroom also benefits from built in wardrobes and a private en suite. Furthermore, you will also find a three piece bathroom suite just off the landing.

# Living Room 13'10" x 14'8"

Light and airy room with ample furniture space and windows to the front elevation.