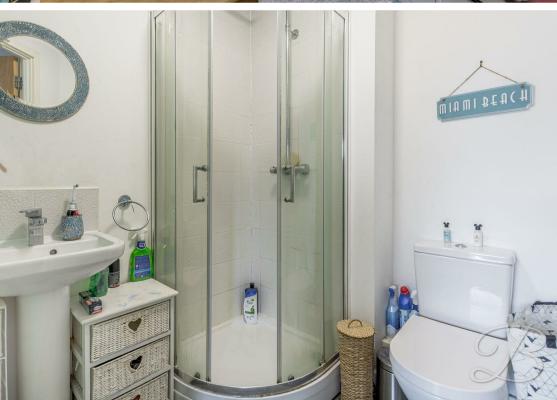

# Bathroom 5'2" x 7'4"

Three piece suite comprising of a hand wash basin, low flush WC and a bath with overhead shower.