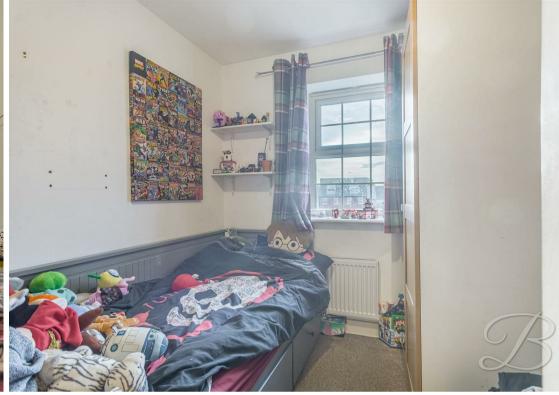

#### Bedroom Three 7'1" x 11'1"

With carpeted flooring, central heating radiator and a window to the rear elevation.

## Bedroom Four 7'3" x 8'10"

With carpeted flooring, central heating radiator and a window to the rear elevation.