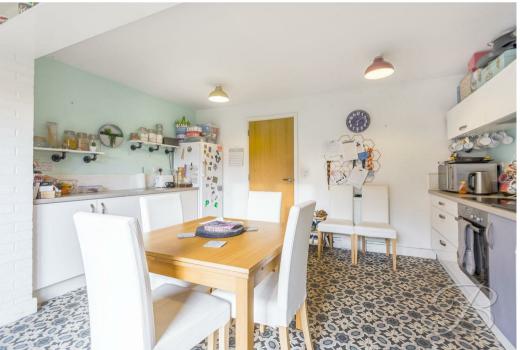

As you walk through you will first of all find the dining room which offers plenty of space to enjoy sit down meals and host with family and friends. From here you'll be lead nicely to the open-plan kitchen/diner which is fitted with a range of matching cabinets and units, with work surface and an inset sink.. There is also ample space for additional dining furniture. Finishing the ground floor is a handy WC.

#### WC

Fitted with a hand wash basin and low flush C.

Dining Room 7'11" x 13'10"

Spacious room with a window to the front elevation.

Kitchen/Dining Room 12'11" x 14'8" Complete with a range of cabinets, inset sink and drainer, integrated appliances and space for a dining table. There is also space and plumbing for a washing machine/tumble dryer. Complemented with patio doors to the rear elevation.