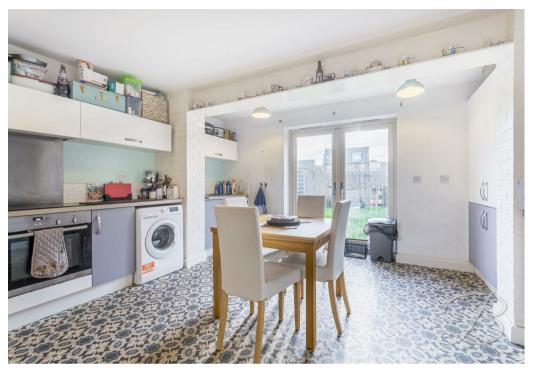

As you walk through you will first of all find the dining room which offers plenty of space to enjoy sit down meals and host with family and friends. From here you'll be lead nicely to the open-plan kitchen/diner which is fitted with a range of matching cabinets and units, with work surface and an inset sink.. There is also ample space for additional dining furniture. Finishing the ground floor is a handy WC.

#### WC

Fitted with a hand wash basin and low flush C.

Dining Room 7'11" x 13'10"

Spacious room with a window to the front elevation.

Kitchen/Dining Room 12'11" x 14'8" Complete with a range of cabinets, inset sink and drainer, integrated appliances and space for a dining table. There is also space and plumbing for a washing machine/tumble dryer. Complemented with patio doors to the rear elevation.