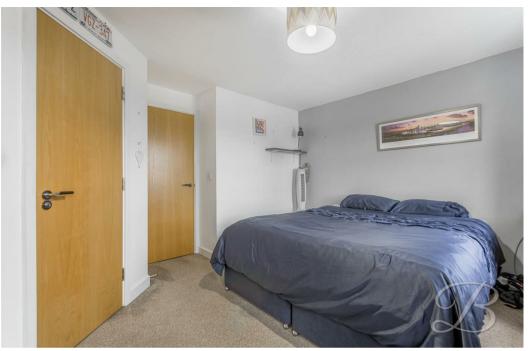

### Bedroom One 10'11" x 14'8"

With carpeted flooring, central heating radiator, built in wardrobe and access to a private en suite. Fitted with windows to the front elevation.