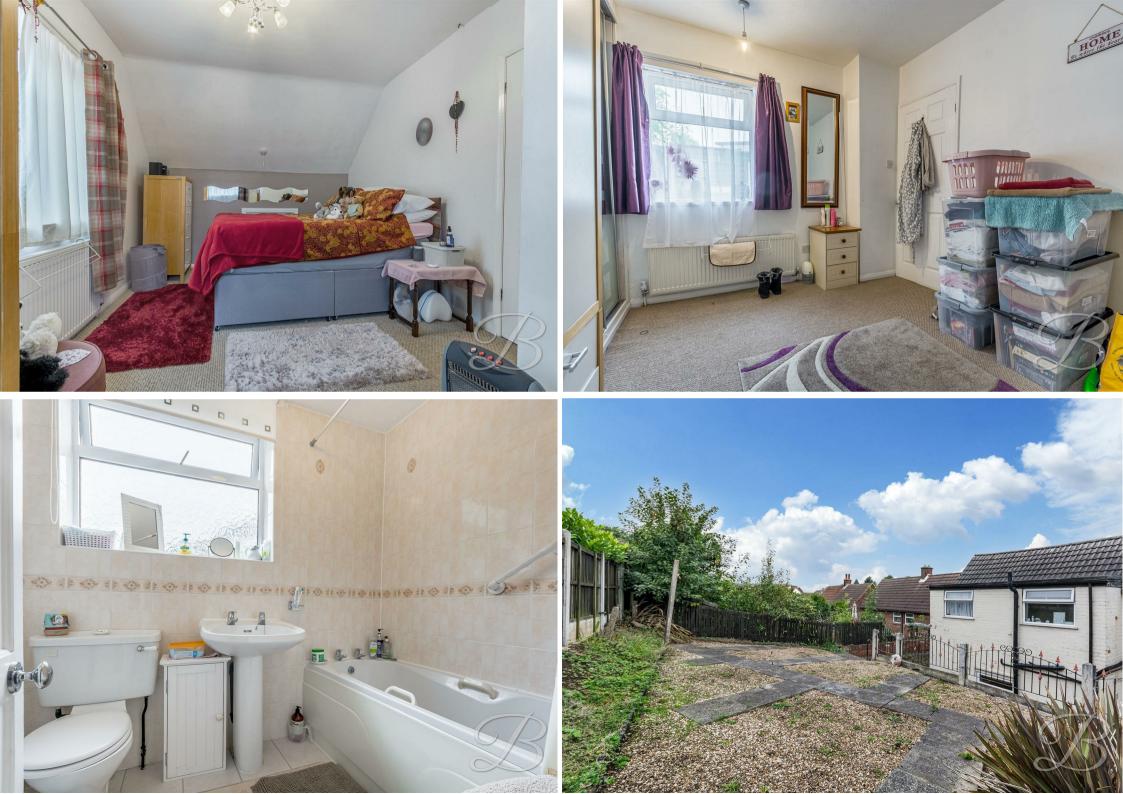

The first floor further presents you with two generous sized bedrooms, both with plenty of versatility to add your own personal touches. Just off the landing is a three piece suite including a bath with overhead shower.

Landing With leading access into; Bedroom One 9'10" x 16'4" With carpeted flooring, central heating radiator and a window to the side elevation.

Bedroom Two 11'3" x 11'10" With carpeted flooring, central heating radiator, built in wardrobes and a window to the rear elevation.

Bathroom 7'10" x 5'7" Three piece suite comprising of a hand wash basin, low flush WC and a bath. With a window to the rear elevation.

## Outside

Steps leading up to the front of the house with a low maintenance patio area. To the rear you will find steps leading up to a decorative gravelled area.

Whilst every attempt has been made to ensure the accuracy of the floor plan contained here, no responsibility is taken for incorrect measurements of doors, windows, appliances and room or any error, omission or misstatement. Exterior and interior walls are drawn to scale based on interior measurements. Any figure given is for initial guidance only and should not be relied on as basis of valuation. These plans are for marketing purposes only and should be used as such by any prospective purchase. Specially no guarantee is should not be relied on as a basis of valuation. These plans are for marketing purposes only and should be used as such by any prospective purchase. Specifically no guarantee is given on the total square footage of the property if quoted on this plan. CC Ltd ©2018