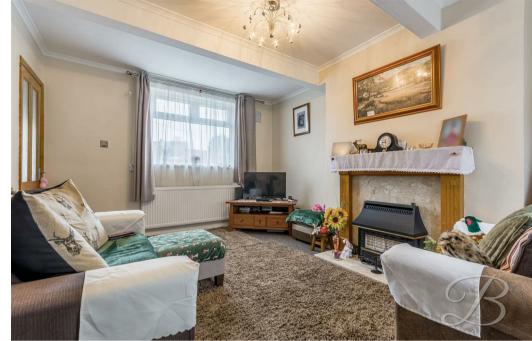

Starting with the light and airy living room which is complemented by patio doors giving access to the rear garden. Not to mention the feature fireplace making this a great space to relax after a long day. Moving through to the kitchen you will find a range of matching cabinets and all essential appliances. Flowing through from here is the dining room, offering ample furniture space to enjoy sit down meals with your family.

Hall With access to;

Living Room 11'2" x 14'11" Fitted with a feature fireplace, window to the front and patio doors to the rear elevation.

Dining Room 9'10" x 10'4" With a bay window to the front elevation.