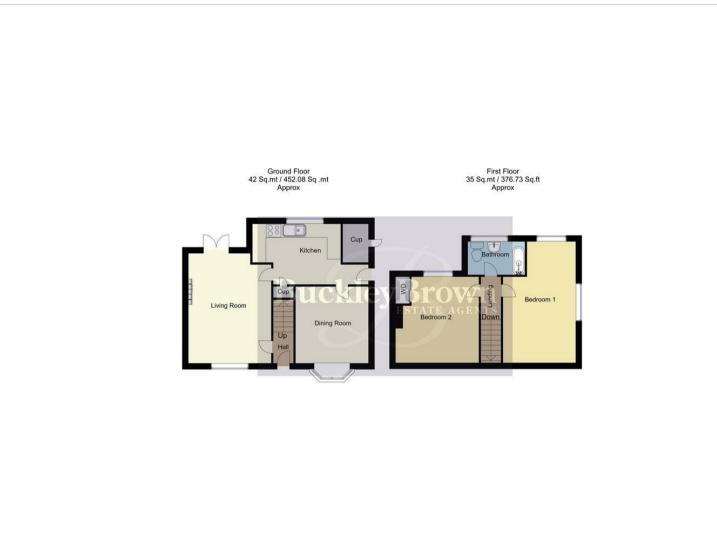

## Outside

Steps leading up to the front of the house with a low maintenance patio area. To the rear you will find steps leading up to a decorative gravelled area.

Whilst every attempt has been made to ensure the accuracy of the floor plan contained here, no responsibility is taken for incorrect measurements of doors, windows, appliances and room or any error, omission or misstatement. Exterior and interior walls are drawn to scale based on interior measurements. Any figure given is for initial guidance only and should not be relied on as basis of valuation. These plans are for marketing purposes only and should be used as such by any prospective purchase. Specially no guarantee is should not be relied on as a basis of valuation. These plans are for marketing purposes only and should be used as such by any prospective purchase. Specifically no guarantee is given on the total square footage of the property if quoted on this plan. CC Ltd ©2018