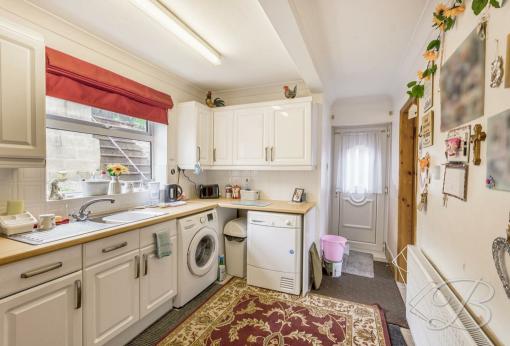

## Kitchen 11'10" x 8'3"

Complete with a range of matching cabinetry, worktop units, inset sink and drainer, integrated appliances and a window to the rear elevation. There is also space and plumbing for a washing machine/dishwasher along with an external door to the side.