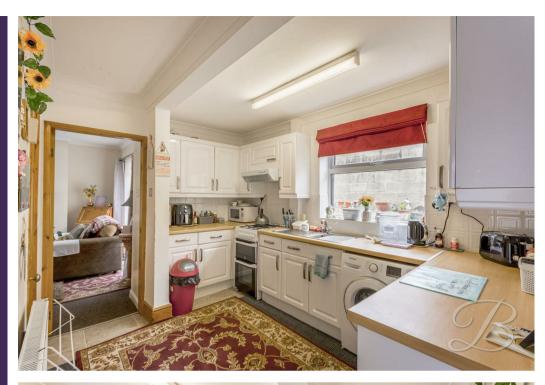

Starting with the light and airy living room which is complemented by patio doors giving access to the rear garden. Not to mention the feature fireplace making this a great space to relax after a long day. Moving through to the kitchen you will find a range of matching cabinets and all essential appliances. Flowing through from here is the dining room, offering ample furniture space to enjoy sit down meals with your family.

## Kitchen 11'10" x 8'3"

Complete with a range of matching cabinetry, worktop units, inset sink and drainer, integrated appliances and a window to the rear elevation. There is also space and plumbing for a washing machine/dishwasher along with an external door to the side.