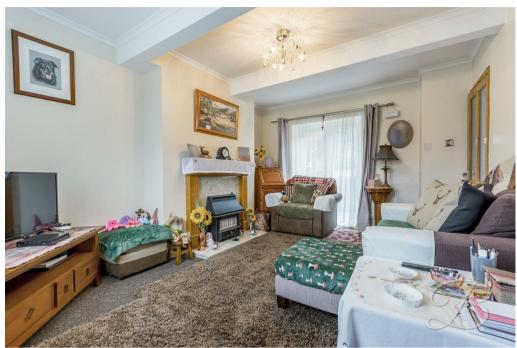

Starting with the light and airy living room which is complemented by patio doors giving access to the rear garden. Not to mention the feature fireplace making this a great space to relax after a long day. Moving through to the kitchen you will find a range of matching cabinets and all essential appliances. Flowing through from here is the dining room, offering ample furniture space to enjoy sit down meals with your family.

Hall With access to;

Living Room 11'2" x 14'11" Fitted with a feature fireplace, window to the front and patio doors to the rear elevation.

Dining Room 9'10" x 10'4" With a bay window to the front elevation.