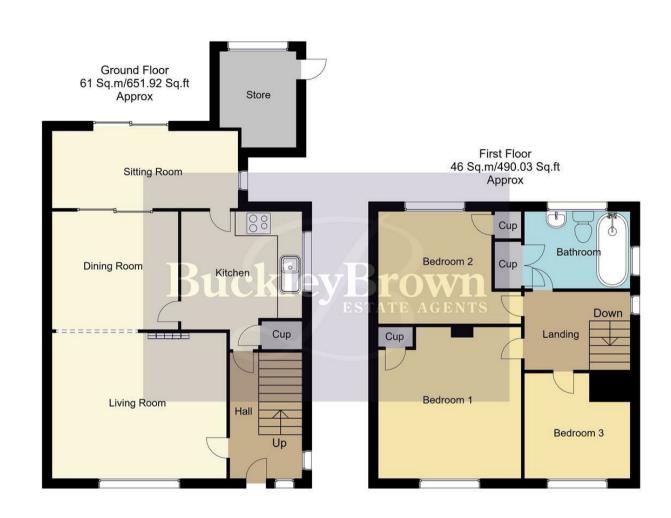

Internally you will find well appointed accommodation which offers a spacious lounge that leads nicely through to the dining room. The dining room is a good size in our opinion and has sliding doors through to the rear reception room which could lend itself as a snug or playroom. Further to this a kitchen which is complete with matching wall, base and drawer units.

The first floor hosts three bedrooms which are brilliant in size and a family bathroom complete with a suite in white. The outside continues to impress, sitting on lovely plot, there is both a front and rear garden which are mainly laid to lawn with concrete patio leading down the side of the property.

Whilst every attempt has been made to ensure the accuracy of the floor plan contained here, no responsibility is taken for incorrect measurements of doors, windows, appliances and room or any error, omission or misstatement. Exterior and interior walls are drawn to scale based on interior measurements. Any figure given is for initial guidance only and should not be relied on as basis of valuation. These plans are for marketing purposes only and should be used as such by any prospective purchase. Specially no guarantee is given on the total square footage of the property if quoted on this plan.