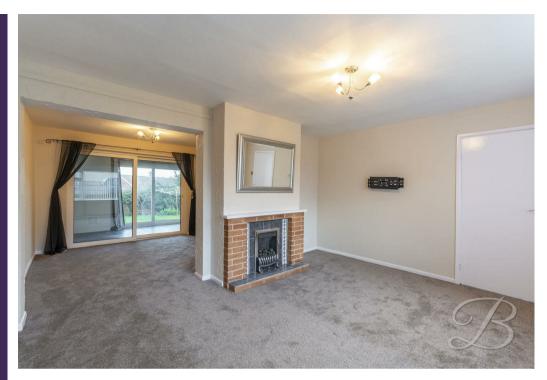

Internally you will find well appointed accommodation which offers a spacious lounge that leads nicely through to the dining room. The dining room is a good size in our opinion and has sliding doors through to the rear reception room which could lend itself as a snug or playroom. Further to this a kitchen which is complete with matching wall, base and drawer units.