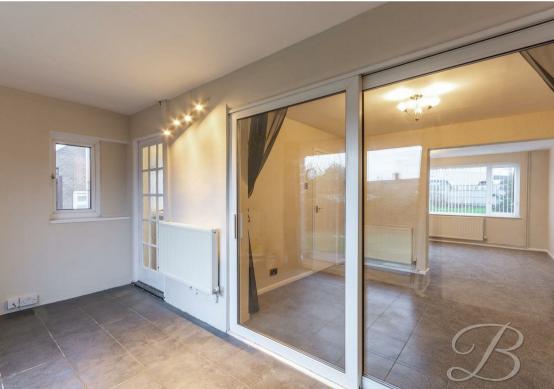

Internally you will find well appointed accommodation which offers a spacious lounge that leads nicely through to the dining room. The dining room is a good size in our opinion and has sliding doors through to the rear reception room which could lend itself as a snug or playroom. Further to this a kitchen which is complete with matching wall, base and drawer units.