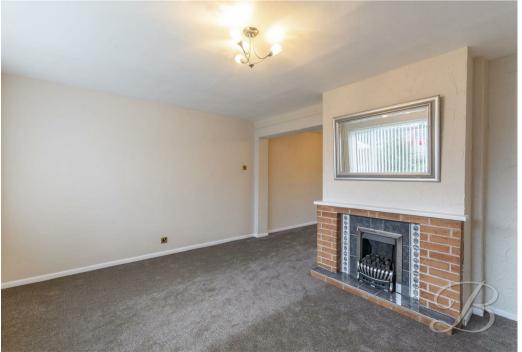

Internally you will find well appointed accommodation which offers a spacious lounge that leads nicely through to the dining room. The dining room is a good size in our opinion and has sliding doors through to the rear reception room which could lend itself as a snug or playroom. Further to this a kitchen which is complete with matching wall, base and drawer units.