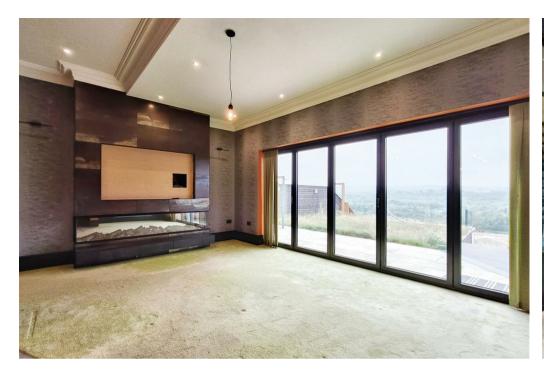

The house comprises three spacious bedrooms, and two luxurious bathrooms. The master bedroom is a sanctuary of tranquillity, enhanced by a free-standing bath, a personal balcony, and a view overlooking serene fields. The bathroom comes equipped with a state-of-the-art rain shower, providing a spa-like experience at home.

The property boasts three reception rooms, each with their own unique features. The first reception room is a stunning open-plan space with high ceilings and bifold doors, providing an abundance of natural light and seamless integration between indoor and outdoor living. The second reception room offers direct access to a beautifully maintained garden, and the third reception room has been thoughtfully designed as an office, perfect for those who work from home.