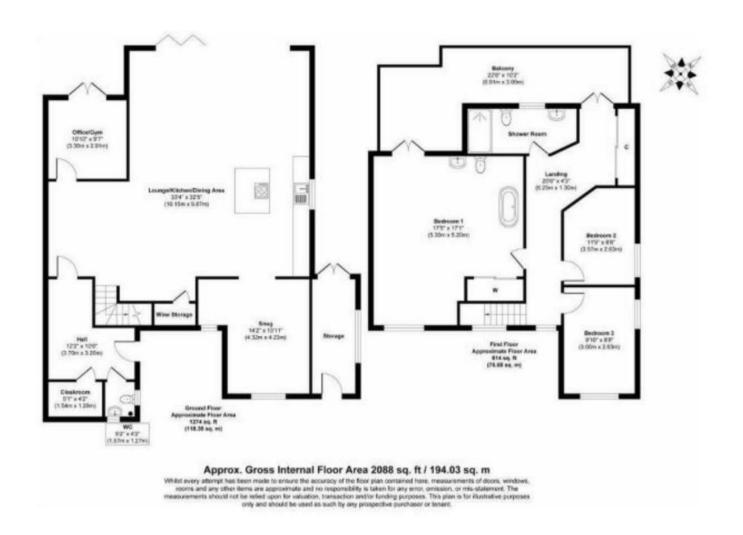

The house comprises three spacious bedrooms, and two luxurious bathrooms. The master bedroom is a sanctuary of tranquillity, enhanced by a free-standing bath, a personal balcony, and a view overlooking serene fields. The bathroom comes equipped with a state-of-the-art rain shower, providing a spa-like experience at home.

The property boasts three reception rooms, each with their own unique features. The first reception room is a stunning open-plan space with high ceilings and bifold doors, providing an abundance of natural light and seamless integration between indoor and outdoor living. The second reception room offers direct access to a beautifully maintained garden, and the third reception room has been thoughtfully designed as an office, perfect for those who work from home.

The house has a well-equipped kitchen, fitted with a stunning range of units, that serves as the heart of the home, catering to all culinary needs.

The property is ideally located with easy access to public transport links, nearby schools, and local amenities, making it perfect for families and couples alike.