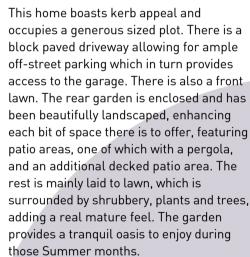

Shower Room 9'2" x 10'9"

With an enclosed shower, low flush WC, wash hand basin, full height tiling, heated towel rail and extractor fan.

Bedroom One 12'0" x 15'7"

The master bedroom features its own ensuite facility. With wood flooring, fitted wardrobes and a window to the front elevation.