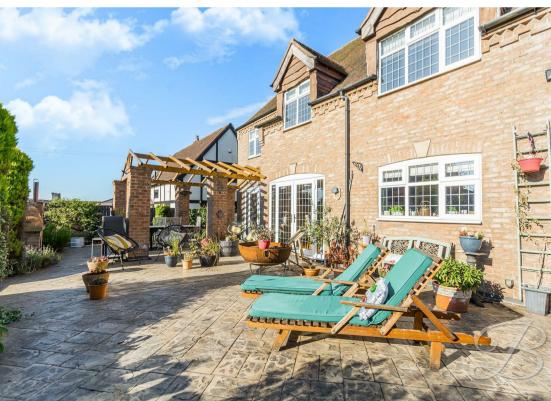

One of the highlights of this property is the large landscaped rear garden, offering a tranquil outdoor space where you can unwind and enjoy the fresh air. Whether you like to socialise with friends and family during the Summer, or you simply enjoy gardening, this garden is sure to be a delightful feature of this home.

Dining Room 9'1" x 10'6"
With a central heating radiator and patio doors leading outside.

Snug 10'4" x 12'0"

With oak flooring, central heating radiator and patio doors leading outside.

Living Room 12'0" x 17'5"
With oak flooring, central heating radiator coving and window to the front elevation.