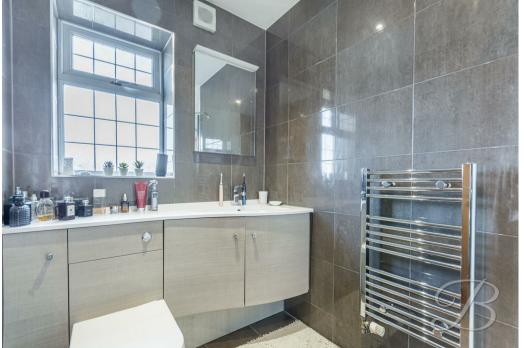

Shower Room 9'2" x 10'9"

With an enclosed shower, low flush WC, wash hand basin, full height tiling, heated towel rail and extractor fan.

Bedroom One 12'0" x 15'7"

The master bedroom features its own ensuite facility. With wood flooring, fitted wardrobes and a window to the front elevation.