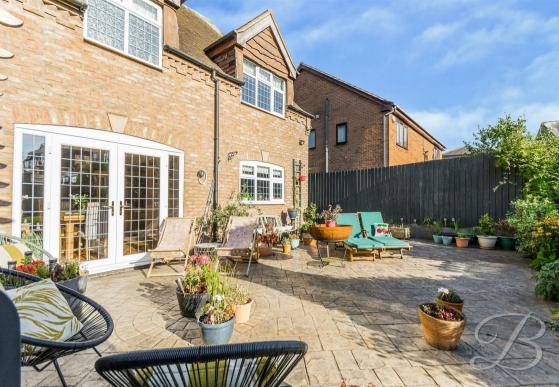

One of the highlights of this property is the large landscaped rear garden, offering a tranquil outdoor space where you can unwind and enjoy the fresh air. Whether you like to socialise with friends and family during the Summer, or you simply enjoy gardening, this garden is sure to be a delightful feature of this home.

Dining Room 9'1" x 10'6"
With a central heating radiator and patio doors leading outside.

Snug 10'4" x 12'0"

With oak flooring, central heating radiator and patio doors leading outside.

Living Room 12'0" x 17'5"
With oak flooring, central heating radiator coving and window to the front elevation.