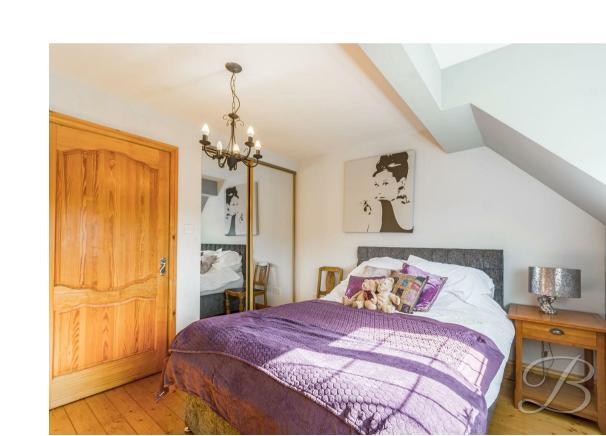

The first floor hosts four well-proportioned bedrooms, all with fitted wardrobes. The master bedroom features its own en-suite facility, adding a touch of luxury to this already impressive property, providing a private sanctuary for the homeowners. Completing the first floor is the family bathroom.

Bedroom Two 15'10" x 15'10"

Bedroom two is of a generous size and

also features fitted wardrobes. With wood flooring, window to the front elevation and a central heating radiator.

Bedroom Three 10'9" x 12'6" With wood flooring, a window to the rear elevation and a central heating radiator. There are also fitted wardrobes.

Bedroom Four 10'4" x 12'0" With wood flooring, a window to the rear elevation and a central heating radiator. There are also fitted wardrobes.

Bathroom 9'2" x 10'9"

The bathroom is fitted with a three-piece suite in white comprising low level WC, pedestal hand wash basin and a panelled corner bath. With tiled flooring and tiled splash-back, an opaque window to the rear elevation and a central heating radiator.