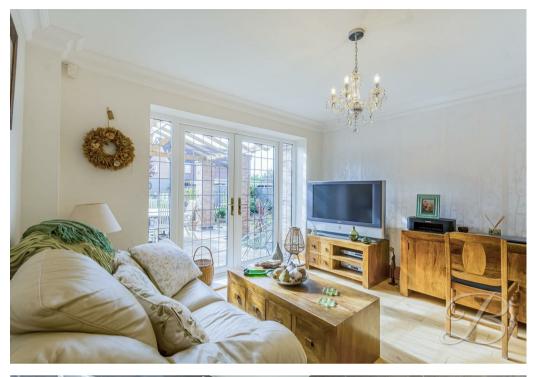

Dining Room 9'1" x 10'6"
With a central heating radiator and patio doors leading outside.

Snug 10'4" x 12'0"

With oak flooring, central heating radiator and patio doors leading outside.

Living Room 12'0" x 17'5"
With oak flooring, central heating radiator coving and window to the front elevation.