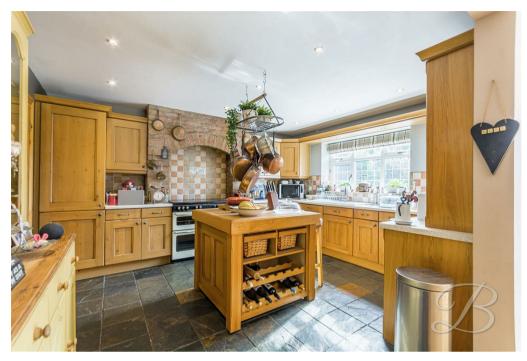

## Kitchen 12'5" x 13'9"

Fitted with shaker style wall and base units, work surface, Rangemaster with tiling and brick surround, integrated fridge freezer, ceramic sink with mixer tap above, dishwasher, down lights and tiled flooring. With a window to the rear elevation.