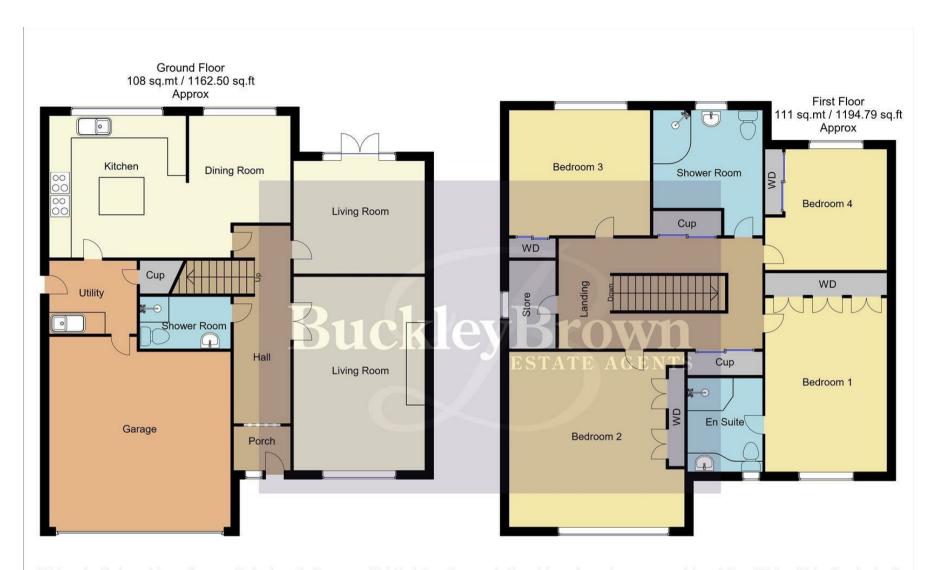

The downstairs accommodation boasts two spacious reception rooms, and a kitchen/dining room which is ideal for entertaining guests or relaxing with your family. There is also a shower room and a separate utility room completing the ground floor for added convenience.

The first floor hosts four well-proportioned bedrooms, all with fitted wardrobes. The master bedroom features its own en-suite facility, adding a touch of luxury to this already impressive property, providing a private sanctuary for the homeowners. Completing the first floor is the family bathroom.

## Kitchen 12'5" x 13'9"

Fitted with shaker style wall and base units, work surface, Rangemaster with tiling and brick surround, integrated fridge freezer, ceramic sink with mixer tap above, dishwasher, down lights and tiled flooring. With a window to the rear elevation.

Dining Room 9'1" x 10'6"
With a central heating radiator and patio doors leading outside.

Snug 10'4" x 12'0"

With oak flooring, central heating radiator and patio doors leading outside.

Living Room 12'0" x 17'5"
With oak flooring, central heating radiator coving and window to the front elevation.

Shower Room 9'2" x 10'9"

With an enclosed shower, low flush WC, wash hand basin, full height tiling, heated towel rail and extractor fan.

Bedroom One 12'0" x 15'7"

The master bedroom features its own ensuite facility. With wood flooring, fitted wardrobes and a window to the front elevation.

En-Suite 7'10" x 9'2"

The en-suite is fitted with a modern suite in white comprising a vanity WC and hand wash basin, there is also a shower cubicle with mixer shower. With an opaque window to the front elevation and a chrome heated towel rail.

Bedroom Two 15'10" x 15'10"

Bedroom two is of a generous size and

also features fitted wardrobes. With wood flooring, window to the front elevation and a central heating radiator.

Bedroom Three 10'9" x 12'6" With wood flooring, a window to the rear elevation and a central heating radiator. There are also fitted wardrobes.

Bedroom Four 10'4" x 12'0" With wood flooring, a window to the rear elevation and a central heating radiator. There are also fitted wardrobes.

Bathroom 9'2" x 10'9"

The bathroom is fitted with a three-piece suite in white comprising low level WC, pedestal hand wash basin and a panelled corner bath. With tiled flooring and tiled splash-back, an opaque window to the rear elevation and a central heating radiator.

Outside

Whilst every attempt has been made to ensure the accuracy of the floor plan contained here, no responsibility is taken for incorrect measurements of doors, windows, appliances and room or any error, omission or misstatement. Exterior and interior walls are drawn to scale based on interior measurements. Any figure given is for initial guidance only and should not be relied on as basis of valuation. These plans are for marketing purposes only and should be used as such by any prospective purchase. Specially no guarantee is given on the total square footage of the property if quoted on this plan.