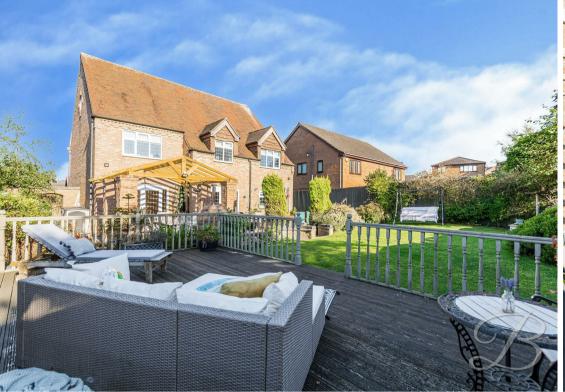

One of the highlights of this property is the large landscaped rear garden, offering a tranquil outdoor space where you can unwind and enjoy the fresh air. Whether you like to socialise with friends and family during the Summer, or you simply enjoy gardening, this garden is sure to be a delightful feature of this home.

Dining Room 9'1" x 10'6"
With a central heating radiator and patio doors leading outside.

Snug 10'4" x 12'0"

With oak flooring, central heating radiator and patio doors leading outside.

Living Room 12'0" x 17'5"
With oak flooring, central heating radiator coving and window to the front elevation.