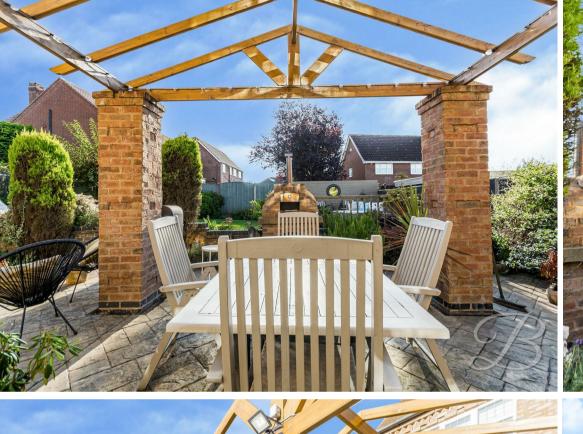

One of the highlights of this property is the large landscaped rear garden, offering a tranquil outdoor space where you can unwind and enjoy the fresh air. Whether you like to socialise with friends and family during the Summer, or you simply enjoy gardening, this garden is sure to be a delightful feature of this home.

Outside

occupies a generous sized plot. There is a block paved driveway allowing for ample off-street parking which in turn provides access to the garage. There is also a front lawn. The rear garden is enclosed and has been beautifully landscaped, enhancing each bit of space there is to offer, featuring patio areas, one of which with a pergola, and an additional decked patio area. The rest is mainly laid to lawn, which is surrounded by shrubbery, plants and trees, adding a real mature feel. The garden provides a tranquil oasis to enjoy during those Summer months.