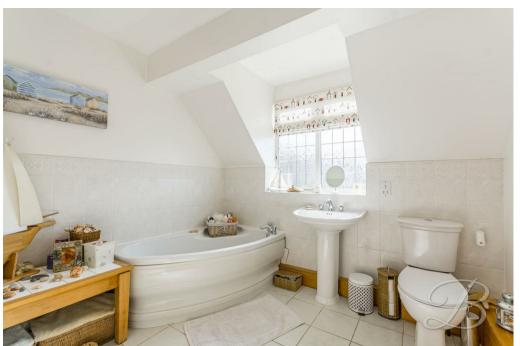

Bedroom Four 10'4" x 12'0" With wood flooring, a window to the rear elevation and a central heating radiator. There are also fitted wardrobes.

Bathroom 9'2" x 10'9"

The bathroom is fitted with a three-piece suite in white comprising low level WC. pedestal hand wash basin and a panelled corner bath. With tiled flooring and tiled splash-back, an opaque window to the rear elevation and a central heating radiator.