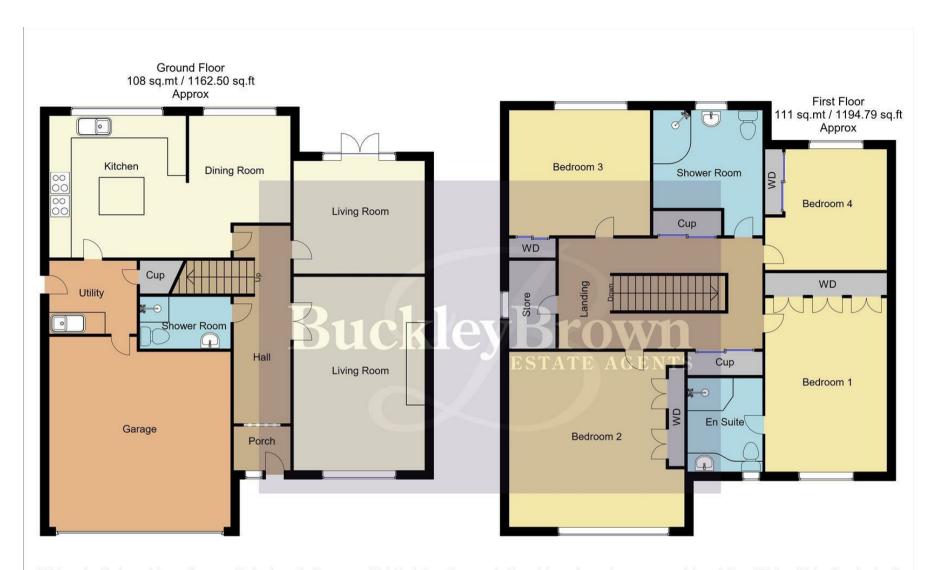

The downstairs accommodation boasts two spacious reception rooms, and a kitchen/dining room which is ideal for entertaining guests or relaxing with your family. There is also a shower room and a separate utility room completing the ground floor for added convenience.

The first floor hosts four well-proportioned bedrooms, all with fitted wardrobes. The master bedroom features its own en-suite facility, adding a touch of luxury to this already impressive property, providing a private sanctuary for the homeowners. Completing the first floor is the family bathroom.

## Kitchen 12'5" x 13'9"

Fitted with shaker style wall and base units, work surface, Rangemaster with tiling and brick surround, integrated fridge freezer, ceramic sink with mixer tap above, dishwasher, down lights and tiled flooring. With a window to the rear elevation.

Dining Room 9'1" x 10'6" With a central heating radiator and patio doors leading outside.

Snug 10'4" x 12'0"

With oak flooring, central heating radiator and patio doors leading outside.

Living Room 12'0" x 17'5" With oak flooring, central heating radiator coving and window to the front elevation.

Shower Room 9'2" x 10'9"

With an enclosed shower, low flush WC, wash hand basin, full height tiling, heated towel rail and extractor fan.

Bedroom One 12'0" x 15'7"

The master bedroom features its own ensuite facility. With wood flooring, fitted wardrobes and a window to the front elevation.

En-Suite 7'10" x 9'2"

The en-suite is fitted with a modern suite in white comprising a vanity WC and hand wash basin, there is also a shower cubicle with mixer shower. With an opaque window to the front elevation and a chrome heated towel rail.

Bedroom Two 15'10" x 15'10" Bedroom two is of a generous size and also features fitted wardrobes. With wood flooring, window to the front elevation and a central heating radiator.

Bedroom Three 10'9" x 12'6" With wood flooring, a window to the rear elevation and a central heating radiator. There are also fitted wardrobes.

Bedroom Four 10'4" x 12'0" With wood flooring, a window to the rear elevation and a central heating radiator. There are also fitted wardrobes.

Bathroom 9'2" x 10'9"

The bathroom is fitted with a three-piece suite in white comprising low level WC. pedestal hand wash basin and a panelled corner bath. With tiled flooring and tiled splash-back, an opaque window to the rear elevation and a central heating radiator.

Whilst every attempt has been made to ensure the accuracy of the floor plan contained here, no responsibility is taken for incorrect measurements of doors, windows, appliances and room or any error, omission or misstatement. Exterior and interior walls are drawn to scale based on interior measurements. Any figure given is for initial guidance only and should not be relied on as basis of valuation. These plans are for marketing purposes only and should be used as such by any prospective purchase. Specially no guarantee is given on the total square footage of the property if quoted on this plan.