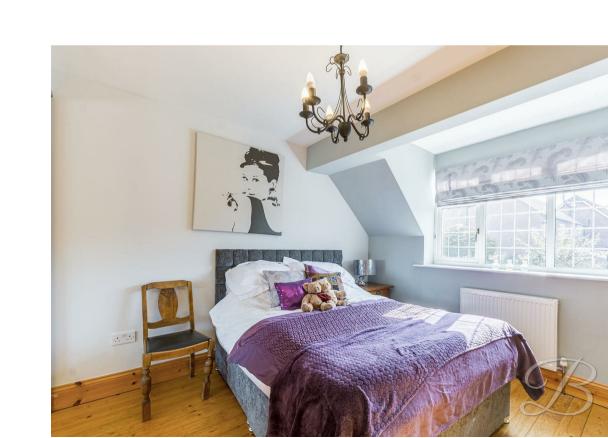

The first floor hosts four well-proportioned bedrooms, all with fitted wardrobes. The master bedroom features its own en-suite facility, adding a touch of luxury to this already impressive property, providing a private sanctuary for the homeowners. Completing the first floor is the family bathroom.

Shower Room 9'2" x 10'9"

With an enclosed shower, low flush WC, wash hand basin, full height tiling, heated towel rail and extractor fan.

Bedroom One 12'0" x 15'7"

The master bedroom features its own ensuite facility. With wood flooring, fitted wardrobes and a window to the front elevation.