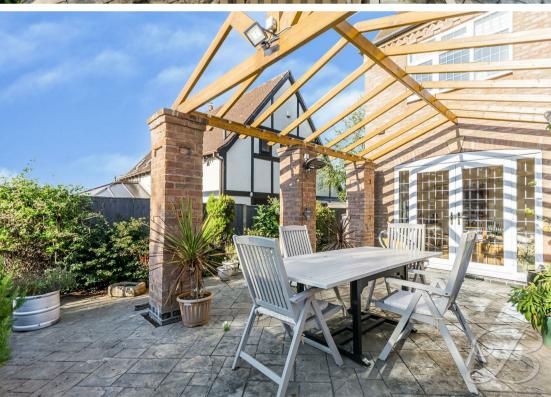

Outside

occupies a generous sized plot. There is a block paved driveway allowing for ample off-street parking which in turn provides access to the garage. There is also a front lawn. The rear garden is enclosed and has been beautifully landscaped, enhancing each bit of space there is to offer, featuring patio areas, one of which with a pergola, and an additional decked patio area. The rest is mainly laid to lawn, which is surrounded by shrubbery, plants and trees, adding a real mature feel. The garden provides a tranquil oasis to enjoy during those Summer months.