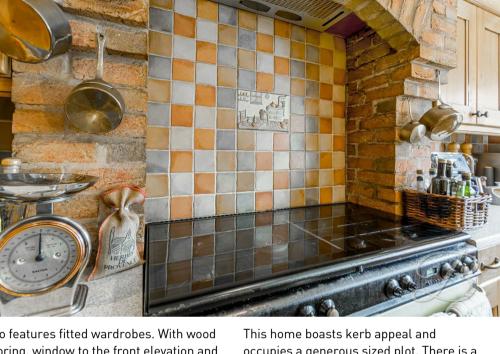

## Kitchen 12'5" x 13'9"

Fitted with shaker style wall and base units, work surface, Rangemaster with tiling and brick surround, integrated fridge freezer, ceramic sink with mixer tap above, dishwasher, down lights and tiled flooring. With a window to the rear elevation.