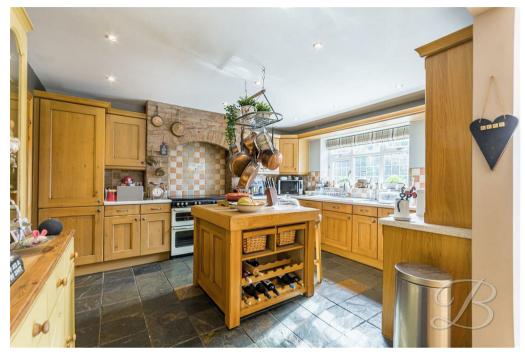

The downstairs accommodation boasts two spacious reception rooms, and a kitchen/dining room which is ideal for entertaining guests or relaxing with your family. There is also a shower room and a separate utility room completing the ground floor for added convenience.

## Kitchen 12'5" x 13'9"

Fitted with shaker style wall and base units, work surface, Rangemaster with tiling and brick surround, integrated fridge freezer, ceramic sink with mixer tap above, dishwasher, down lights and tiled flooring. With a window to the rear elevation.