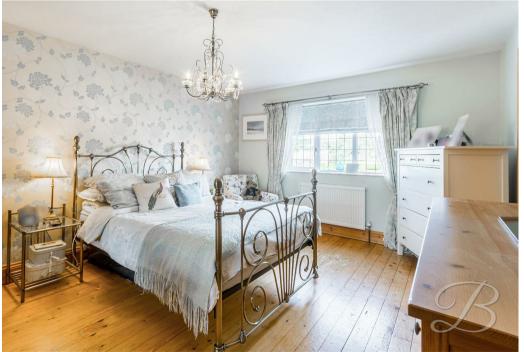

The first floor hosts four well-proportioned bedrooms, all with fitted wardrobes. The master bedroom features its own en-suite facility, adding a touch of luxury to this already impressive property, providing a private sanctuary for the homeowners. Completing the first floor is the family bathroom.

Bedroom Two 15'10" x 15'10" Bedroom two is of a generous size and also features fitted wardrobes. With wood flooring, window to the front elevation and a central heating radiator.

Bedroom Three 10'9" x 12'6" With wood flooring, a window to the rear elevation and a central heating radiator. There are also fitted wardrobes.