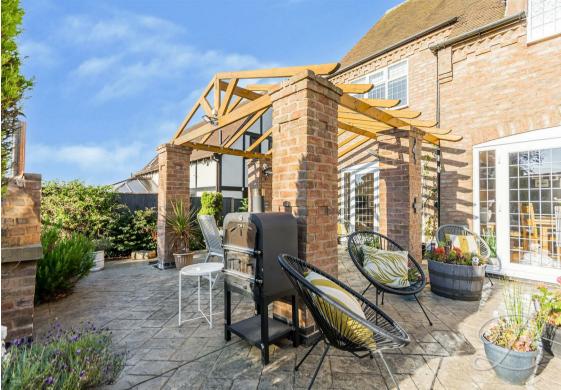

Outside

occupies a generous sized plot. There is a block paved driveway allowing for ample off-street parking which in turn provides access to the garage. There is also a front lawn. The rear garden is enclosed and has been beautifully landscaped, enhancing each bit of space there is to offer, featuring patio areas, one of which with a pergola, and an additional decked patio area. The rest is mainly laid to lawn, which is surrounded by shrubbery, plants and trees, adding a real mature feel. The garden provides a tranquil oasis to enjoy during those Summer months.