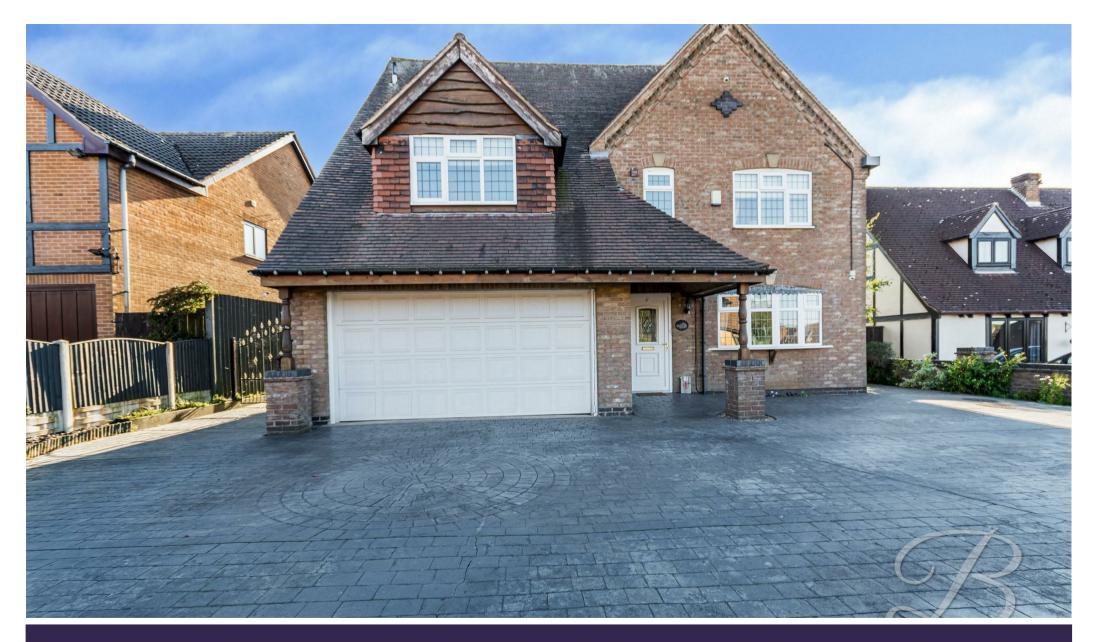

Offers Around £475,000 Freehold

61 FACKLEY WAY I STANTON HILL I SUTTON-IN-ASHFIELD I NG17 3HT

LOOKS LIKE HOME! Welcome to this stunning detached house located on Fackley Way which occupies a generous sized plot, oozes curb appeal, and boasts a spacious and well-planned internal layout. This immaculate property is perfectly suited for families; the presence of nearby schools is a great advantage for families with school-aged children, and the convenience of local amenities presents an excellent opportunity for those looking to settle in a well-connected area.

Outside

occupies a generous sized plot. There is a block paved driveway allowing for ample off-street parking which in turn provides access to the garage. There is also a front lawn. The rear garden is enclosed and has been beautifully landscaped, enhancing each bit of space there is to offer, featuring patio areas, one of which with a pergola, and an additional decked patio area. The rest is mainly laid to lawn, which is surrounded by shrubbery, plants and trees, adding a real mature feel. The garden provides a tranquil oasis to enjoy during those Summer months.