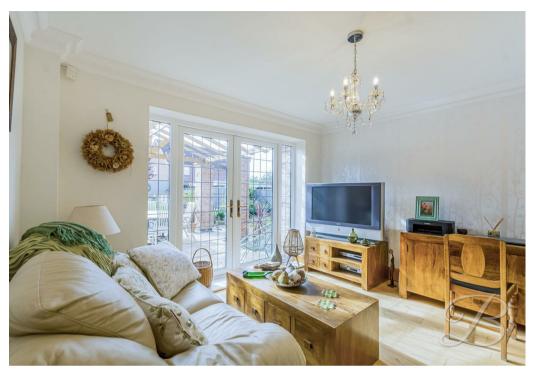

The downstairs accommodation boasts two spacious reception rooms, and a kitchen/dining room which is ideal for entertaining guests or relaxing with your family. There is also a shower room and a separate utility room completing the ground floor for added convenience.

Dining Room 9'1" x 10'6" With a central heating radiator and patio doors leading outside.

Snug 10'4" x 12'0"

With oak flooring, central heating radiator and patio doors leading outside.

Living Room 12'0" x 17'5" With oak flooring, central heating radiator coving and window to the front elevation.