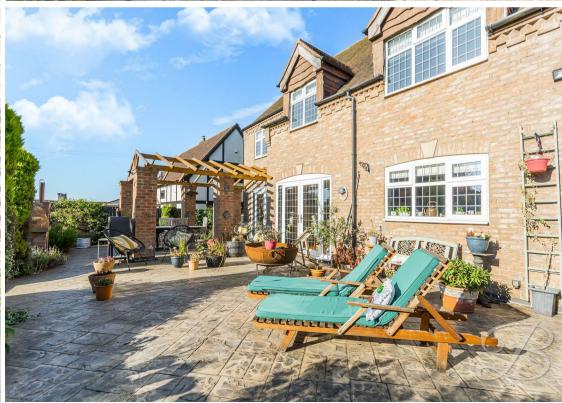

One of the highlights of this property is the large landscaped rear garden, offering a tranquil outdoor space where you can unwind and enjoy the fresh air. Whether you like to socialise with friends and family during the Summer, or you simply enjoy gardening, this garden is sure to be a delightful feature of this home.

Outside

occupies a generous sized plot. There is a block paved driveway allowing for ample off-street parking which in turn provides access to the garage. There is also a front lawn. The rear garden is enclosed and has been beautifully landscaped, enhancing each bit of space there is to offer, featuring patio areas, one of which with a pergola, and an additional decked patio area. The rest is mainly laid to lawn, which is surrounded by shrubbery, plants and trees, adding a real mature feel. The garden provides a tranquil oasis to enjoy during those Summer months.