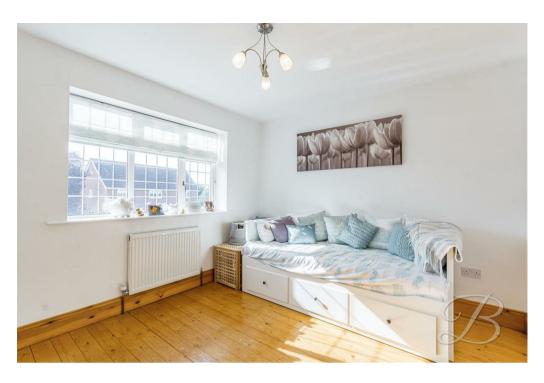

Bedroom Two 15'10" x 15'10"

Bedroom two is of a generous size and

also features fitted wardrobes. With wood flooring, window to the front elevation and a central heating radiator.

Bedroom Three 10'9" x 12'6" With wood flooring, a window to the rear elevation and a central heating radiator. There are also fitted wardrobes.

Bedroom Four 10'4" x 12'0" With wood flooring, a window to the rear elevation and a central heating radiator. There are also fitted wardrobes.

Bathroom 9'2" x 10'9"

The bathroom is fitted with a three-piece suite in white comprising low level WC, pedestal hand wash basin and a panelled corner bath. With tiled flooring and tiled splash-back, an opaque window to the rear elevation and a central heating radiator.