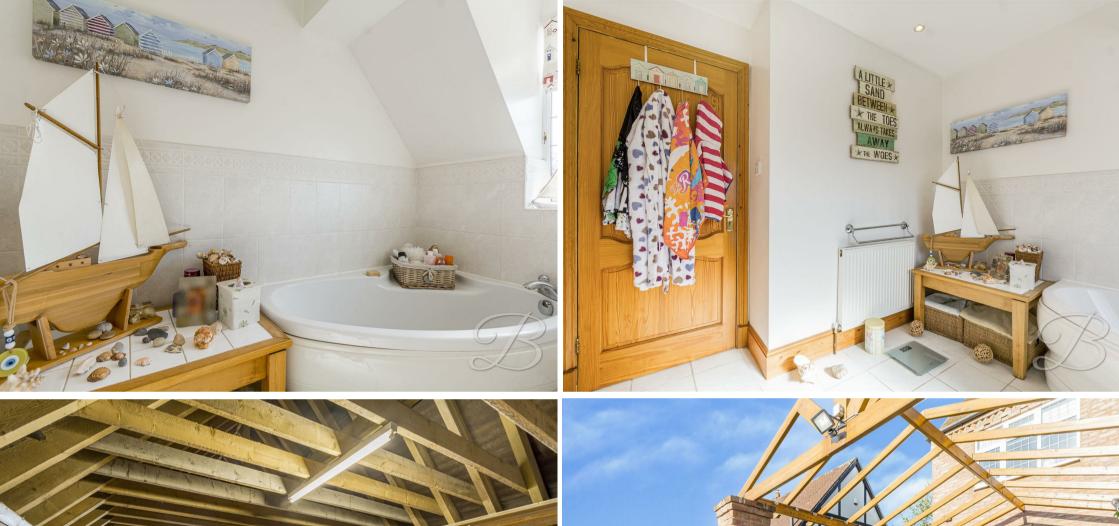

Shower Room 9'2" x 10'9"

With an enclosed shower, low flush WC, wash hand basin, full height tiling, heated towel rail and extractor fan.

Bedroom One 12'0" x 15'7"

The master bedroom features its own ensuite facility. With wood flooring, fitted wardrobes and a window to the front elevation.

Bedroom Four 10'4" x 12'0" With wood flooring, a window to the rear elevation and a central heating radiator. There are also fitted wardrobes.

Bathroom 9'2" x 10'9"

The bathroom is fitted with a three-piece suite in white comprising low level WC, pedestal hand wash basin and a panelled corner bath. With tiled flooring and tiled splash-back, an opaque window to the rear elevation and a central heating radiator.