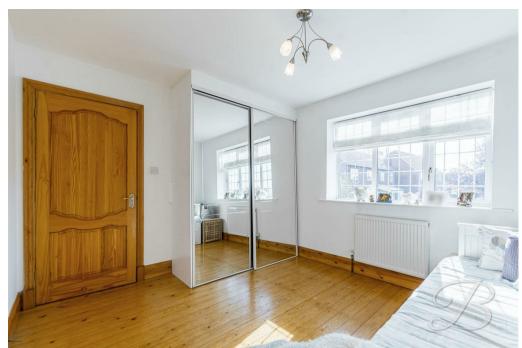

Shower Room 9'2" x 10'9"

With an enclosed shower, low flush WC, wash hand basin, full height tiling, heated towel rail and extractor fan.

Bedroom One 12'0" x 15'7"

The master bedroom features its own ensuite facility. With wood flooring, fitted wardrobes and a window to the front elevation.

Bedroom Two 15'10" x 15'10"

Bedroom two is of a generous size and

also features fitted wardrobes. With wood flooring, window to the front elevation and a central heating radiator.

Bedroom Three 10'9" x 12'6" With wood flooring, a window to the rear elevation and a central heating radiator. There are also fitted wardrobes.