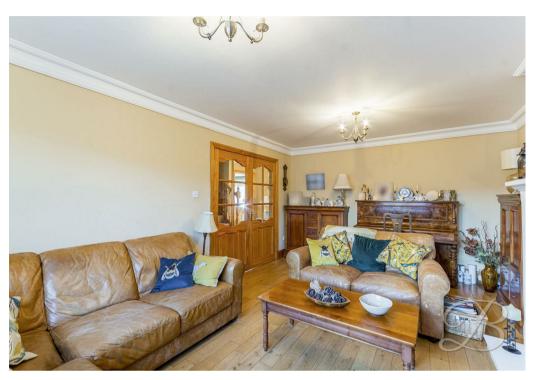

Dining Room 9'1" x 10'6" With a central heating radiator and patio doors leading outside.

Snug 10'4" x 12'0"

With oak flooring, central heating radiator and patio doors leading outside.

Living Room 12'0" x 17'5"
With oak flooring, central heating radiator coving and window to the front elevation.