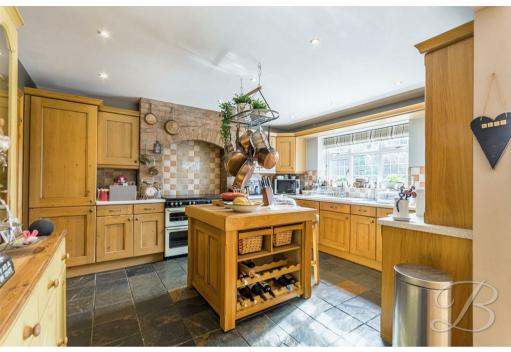

## Kitchen 12'5" x 13'9"

Fitted with shaker style wall and base units, work surface, Rangemaster with tiling and brick surround, integrated fridge freezer, ceramic sink with mixer tap above, dishwasher, down lights and tiled flooring. With a window to the rear elevation.