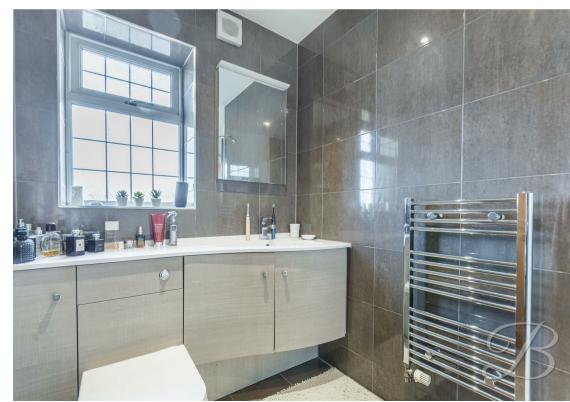

Shower Room 9'2" x 10'9"

With an enclosed shower, low flush WC, wash hand basin, full height tiling, heated towel rail and extractor fan.

Bedroom One 12'0" x 15'7"

The master bedroom features its own ensuite facility. With wood flooring, fitted wardrobes and a window to the front elevation.