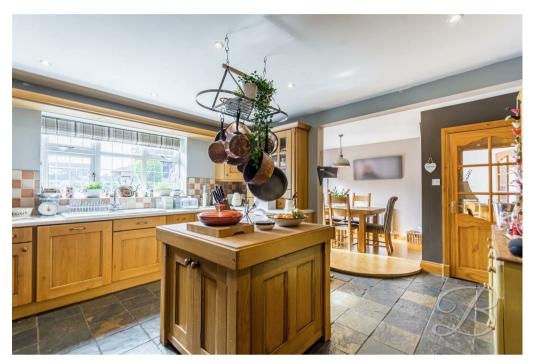

## Kitchen 12'5" x 13'9"

Fitted with shaker style wall and base units, work surface, Rangemaster with tiling and brick surround, integrated fridge freezer, ceramic sink with mixer tap above, dishwasher, down lights and tiled flooring. With a window to the rear elevation.