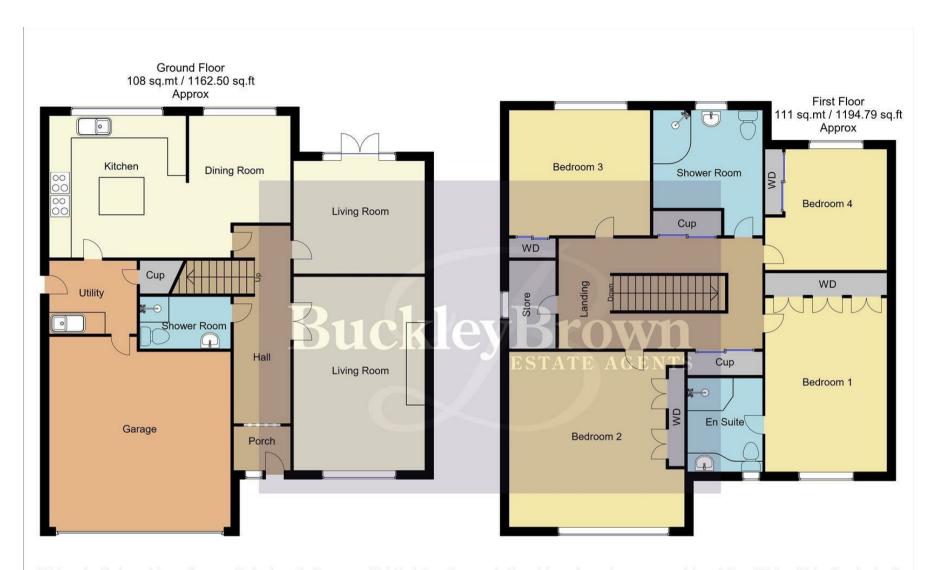

The downstairs accommodation boasts two spacious reception rooms, and a kitchen/dining room which is ideal for entertaining guests or relaxing with your family. There is also a shower room and a separate utility room completing the ground floor for added convenience.

The first floor hosts four well-proportioned bedrooms, all with fitted wardrobes. The master bedroom features its own en-suite facility, adding a touch of luxury to this already impressive property, providing a private sanctuary for the homeowners. Completing the first floor is the family bathroom.

Outside

Whilst every attempt has been made to ensure the accuracy of the floor plan contained here, no responsibility is taken for incorrect measurements of doors, windows, appliances and room or any error, omission or misstatement. Exterior and interior walls are drawn to scale based on interior measurements. Any figure given is for initial guidance only and should not be relied on as basis of valuation. These plans are for marketing purposes only and should be used as such by any prospective purchase. Specially no guarantee is given on the total square footage of the property if quoted on this plan.